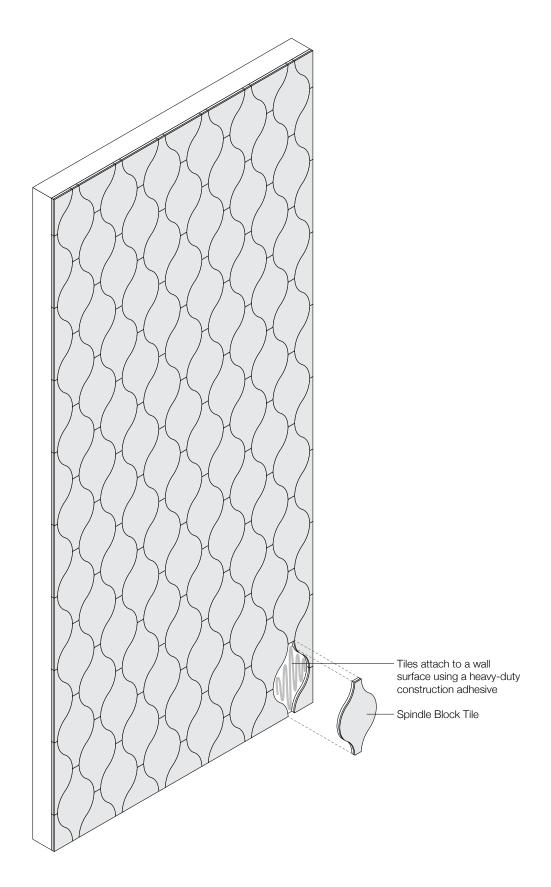

Spindle Block keeps things bobbin' along.

Based on Eva Zeisel's 'Bellybutton' Space Dividers designed in 1958 for Mancioli in Montelupo, Italy, the sculptural acoustic tiles create a repetition of curved forms are evocative of the whimsical screen. Available in over ninety colors of 100% Wool Design Felt mounted to a high-performing acoustic substrate, the modular tiles install easily with heavy-duty construction adhesive while providing sound absorption and natural texture.

– Eva Zeisel, designer of Spindle Block

**Exploded Axonometric** 

**2-Color Pattern** Code: FF-EZ-SPIN-001

**3-Color Pattern 1** Code: FF-EZ-SPIN-002

**3-Color Pattern 2** Code: FF-EZ-SPIN-003

4-Color Pattern Code: FF-EZ-SPIN-004