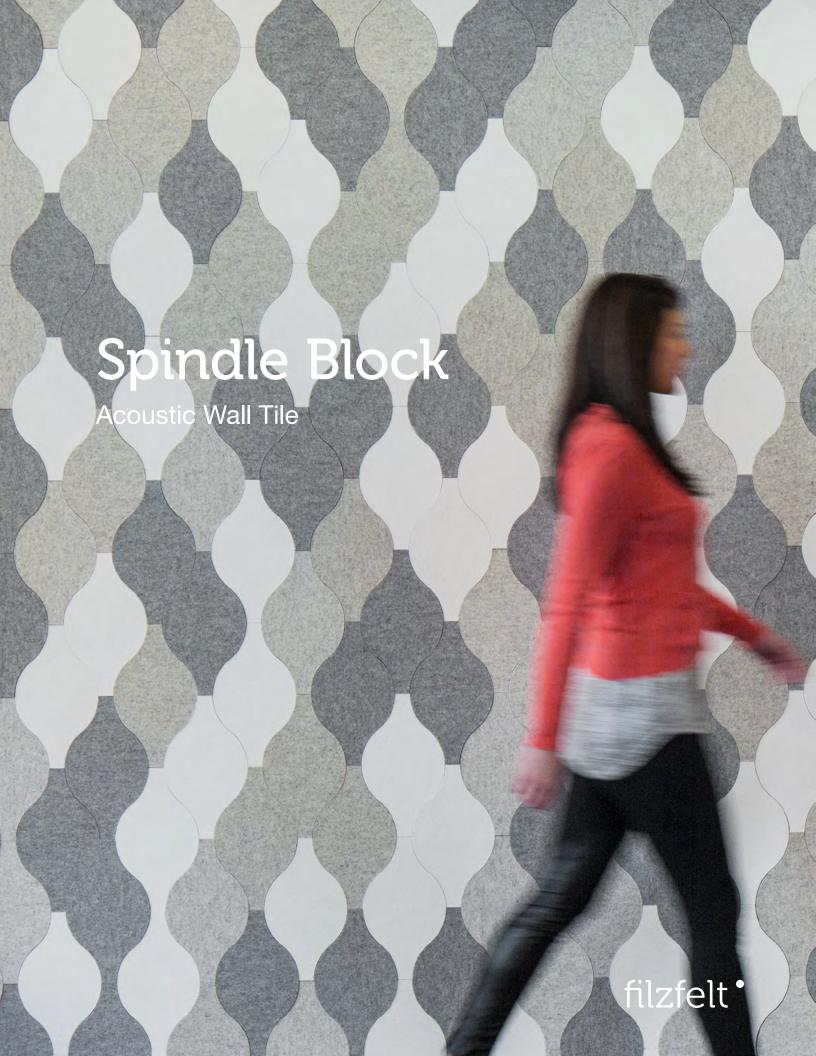

Spindle Block keeps things bobbin' along.

Based on Eva Zeisel's 'Bellybutton' Space Dividers designed in 1958 for Mancioli in Montelupo, Italy, the sculptural acoustic tiles create a repetition of curved forms are evocative of the whimsical screen. Available in over ninety colors of 100% Wool Design Felt mounted to a high-performing acoustic substrate, the modular tiles install easily with heavy-duty construction adhesive while providing sound absorption and natural texture.