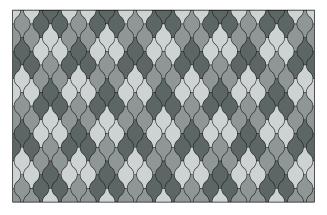

Spindle Block keeps things bobbin' along.

Based on Eva Zeisel's 'Bellybutton' Space Dividers designed in 1958 for Mancioli in Montelupo, Italy, the sculptural acoustic tiles create a repetition of curved forms are evocative of the whimsical screen. Available in over ninety colors of 100% Wool Design Felt mounted to a high-performing acoustic substrate, the modular tiles install easily with heavy-duty construction adhesive while providing sound absorption and natural texture.

– Eva Zeisel, designer of Spindle Block

**Exploded Axonometric** 

**2-Color Pattern** Code: FF-EZ-SPIN-001

**3-Color Pattern 1** Code: FF-EZ-SPIN-002

**3-Color Pattern 2** Code: FF-EZ-SPIN-003

4-Color Pattern Code: FF-EZ-SPIN-004