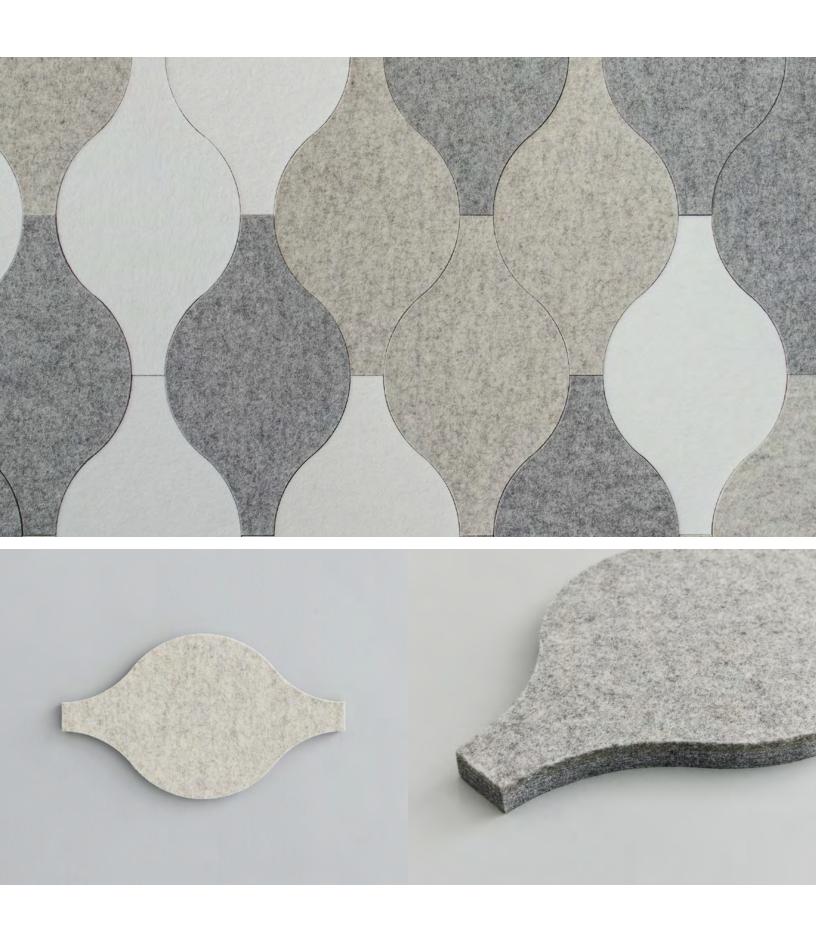

| • • • • • • • • • • • • • • • • • • • • |                                                                                                                                                                                                                                                                                                                                                                                                                                                                                                                                  |
|-----------------------------------------|----------------------------------------------------------------------------------------------------------------------------------------------------------------------------------------------------------------------------------------------------------------------------------------------------------------------------------------------------------------------------------------------------------------------------------------------------------------------------------------------------------------------------------|
| Product                                 | Spindle Block                                                                                                                                                                                                                                                                                                                                                                                                                                                                                                                    |
| Designer                                | Eva Zeisel                                                                                                                                                                                                                                                                                                                                                                                                                                                                                                                       |
| Content                                 | 100% Wool Design Felt + Akustika 10 Substrate (60% post-consumer recycled content)                                                                                                                                                                                                                                                                                                                                                                                                                                               |
| Tile Size                               | 1'-0" x 7 3/4" (30.5 x 17.8 cm)                                                                                                                                                                                                                                                                                                                                                                                                                                                                                                  |
| Thickness                               | 1/2 in (13 mm)                                                                                                                                                                                                                                                                                                                                                                                                                                                                                                                   |
| Thickness Tolerance                     | 1'-0" x 7 3/4" (30.5 x 17.8 cm)                                                                                                                                                                                                                                                                                                                                                                                                                                                                                                  |
| Edges                                   | Standard                                                                                                                                                                                                                                                                                                                                                                                                                                                                                                                         |
| Color Options                           | 1-Color, 2-Color, 3-Color, or 4-Color per wall                                                                                                                                                                                                                                                                                                                                                                                                                                                                                   |
| Design Tool                             | A Design Tool is available to assist in the design of Block tiles. This tool allows patterns to be configured and is available at: dt.filzfelt.com                                                                                                                                                                                                                                                                                                                                                                               |
| Custom                                  | Custom sizes, shapes, and mounting options are available and must be quoted<br>Tiles in 5/8 in (15 mm) thickness available with a 10% upcharge<br>5-Color or more per wall is available and must be quoted                                                                                                                                                                                                                                                                                                                       |
| Durability                              | Contract or residential                                                                                                                                                                                                                                                                                                                                                                                                                                                                                                          |
| Lead Time                               | Made to order and certain lead times will apply                                                                                                                                                                                                                                                                                                                                                                                                                                                                                  |
| Installation                            | Install in the pattern as specified and attach to a wall surface using a heavy-duty construction adhesive.<br>Tiles may be trimmed to size with a utility knife. Refer to Spindle Block Installation Instructions for<br>complete guidance.                                                                                                                                                                                                                                                                                      |
| Maintenance                             | Vacuum occasionally to remove general air-borne debris. Should soiling occur, spot clean with mild soap and lukewarm water. Avoid aggressive rubbing as this can continue the felting process and change the surface appearance of the felt. Refer to 100% Wool Design Felt Maintenance + Cleaning for detailed care instructions.                                                                                                                                                                                               |
| Variation                               | Wool felt is a natural material and color variation and inclusions of natural fiber on the surface are evidence of the 100% natural origin of the material. Product color is only indicative, as it is not possible to assure consistency of color in a natural product due to the natural color of raw wool and absorption of dyes. Color matching cannot be guaranteed on shipments and variation will be more pronounced beyond the normal commercial range.                                                                  |
| Environmental                           | 100% Wool Design Felt is 100% biodegradable/compostable and Akustika 10 contains minimum 60% post-consumer recycled content and is 100% recyclable Contains no formaldehyde, 100% VOC free, no chemical irritants, and free of harmful substances 100% Wool Design Felt and Akustika 10 contribute to LEED© Download Declare Label Living Building Challenge Criteria Compliant Oeko-Tex© Standard 100 Certified Product Class II (100% Wool Design Felt + Akustika 10 Substrate) Meets VOC test limits for the CDPH v1.2 method |
| Acoustics                               | ASTM C 423: NRC – 0.50, SAA – 0.51                                                                                                                                                                                                                                                                                                                                                                                                                                                                                               |
| Colorfastness to Light                  | Class 4-5 (40 hours)                                                                                                                                                                                                                                                                                                                                                                                                                                                                                                             |
| Colorfastness to Crocking               | Class 3-4 (wet), Class 4-5 (dry)                                                                                                                                                                                                                                                                                                                                                                                                                                                                                                 |
| Flammability                            | Test reports available upon request                                                                                                                                                                                                                                                                                                                                                                                                                                                                                              |
|                                         |                                                                                                                                                                                                                                                                                                                                                                                                                                                                                                                                  |

## 100% Wool Design Felt

## Akustika 10 Substrate