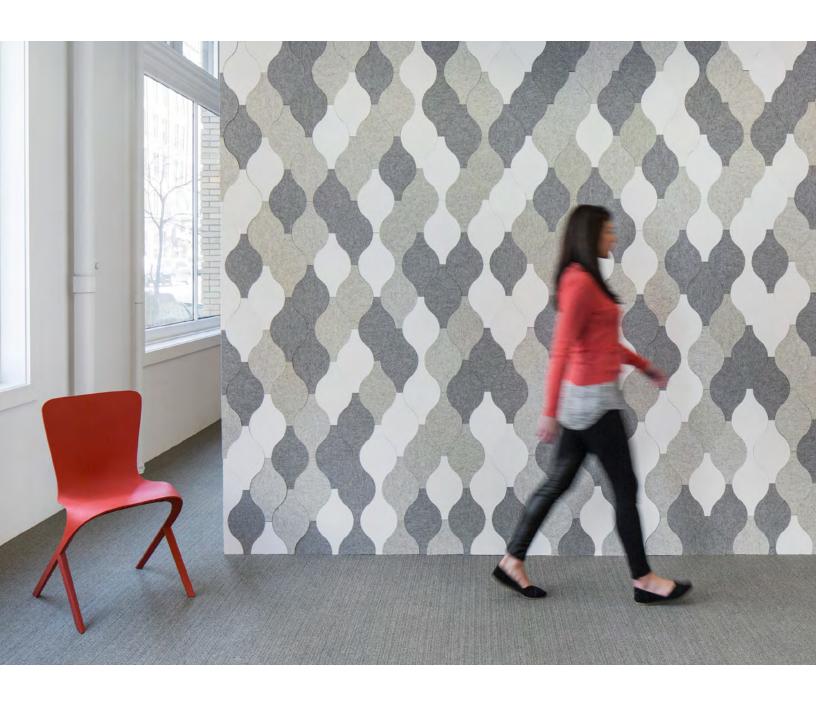

Spindle Block keeps things bobbin' along.

Based on Eva Zeisel's 'Bellybutton' Space Dividers designed in 1958 for Mancioli in Montelupo, Italy, the sculptural acoustic tiles create a repetition of curved forms are evocative of the whimsical screen. Available in over ninety colors of 100% Wool Design Felt mounted to a high-performing acoustic substrate, the modular tiles install easily with heavy-duty construction adhesive while providing sound absorption and natural texture.