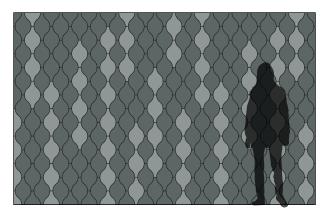

Spindle Block keeps things bobbin' along.

Based on Eva Zeisel's 'Bellybutton' Space Dividers designed in 1958 for Mancioli in Montelupo, Italy, the sculptural acoustic tiles create a repetition of curved forms are evocative of the whimsical screen. Available in over ninety colors of 100% Wool Design Felt mounted to a high-performing acoustic substrate, the modular tiles install easily with heavy-duty construction adhesive while providing sound absorption and natural texture.

– Eva Zeisel, designer of Spindle Block

**Exploded Axonometric** 

**2-Color Pattern** Code: FF-EZ-SPIN-001

**3-Color Pattern 1** Code: FF-EZ-SPIN-002

**3-Color Pattern 2** Code: FF-EZ-SPIN-003

4-Color Pattern Code: FF-EZ-SPIN-004