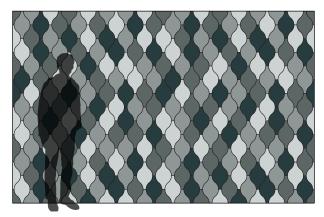

Spindle Block keeps things bobbin' along.

Based on Eva Zeisel's 'Bellybutton' Space Dividers designed in 1958 for Mancioli in Montelupo, Italy, the sculptural acoustic tiles create a repetition of curved forms are evocative of the whimsical screen. Available in over ninety colors of 100% Wool Design Felt mounted to a high-performing acoustic substrate, the modular tiles install easily with heavy-duty construction adhesive while providing sound absorption and natural texture.

– Eva Zeisel, designer of Spindle Block

**Exploded Axonometric** 

**2-Color Pattern** Code: FF-EZ-SPIN-001

**3-Color Pattern 1** Code: FF-EZ-SPIN-002

**3-Color Pattern 2** Code: FF-EZ-SPIN-003

4-Color Pattern Code: FF-EZ-SPIN-004