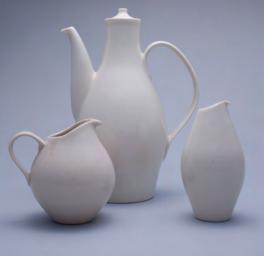

Spindle Block keeps things bobbin' along.

Based on Eva Zeisel's 'Bellybutton' Space Dividers designed in 1958 for Mancioli in Montelupo, Italy, the sculptural acoustic tiles create a repetition of curved forms are evocative of the whimsical screen. Available in over ninety colors of 100% Wool Design Felt mounted to a high-performing acoustic substrate, the modular tiles install easily with heavy-duty construction adhesive while providing sound absorption and natural texture.

Spindle Block was designed by Eva Zeisel, a modernist ceramicist, designer, and "a maker of useful things."

"To describe our profession as designers, we are actually concerned with the playful search for beauty. The word 'playful' is a necessary aspect of our work because one of our problems is that we have to make and produce lovely things all throughout life. Playful is therefore an important part of our quality as designers."