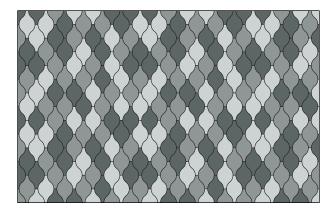

Spindle Block keeps things bobbin' along.

Based on Eva Zeisel's 'Bellybutton' Space Dividers designed in 1958 for Mancioli in Montelupo, Italy, the sculptural acoustic tiles create a repetition of curved forms are evocative of the whimsical screen. Available in over ninety colors of 100% Wool Design Felt mounted to a high-performing acoustic substrate, the modular tiles install easily with heavy-duty construction adhesive while providing sound absorption and natural texture.

– Eva Zeisel, designer of Spindle Block

**Exploded Axonometric** 

**2-Color Pattern** Code: FF-EZ-SPIN-001

**3-Color Pattern 1** Code: FF-EZ-SPIN-002

**3-Color Pattern 2** Code: FF-EZ-SPIN-003

4-Color Pattern Code: FF-EZ-SPIN-004