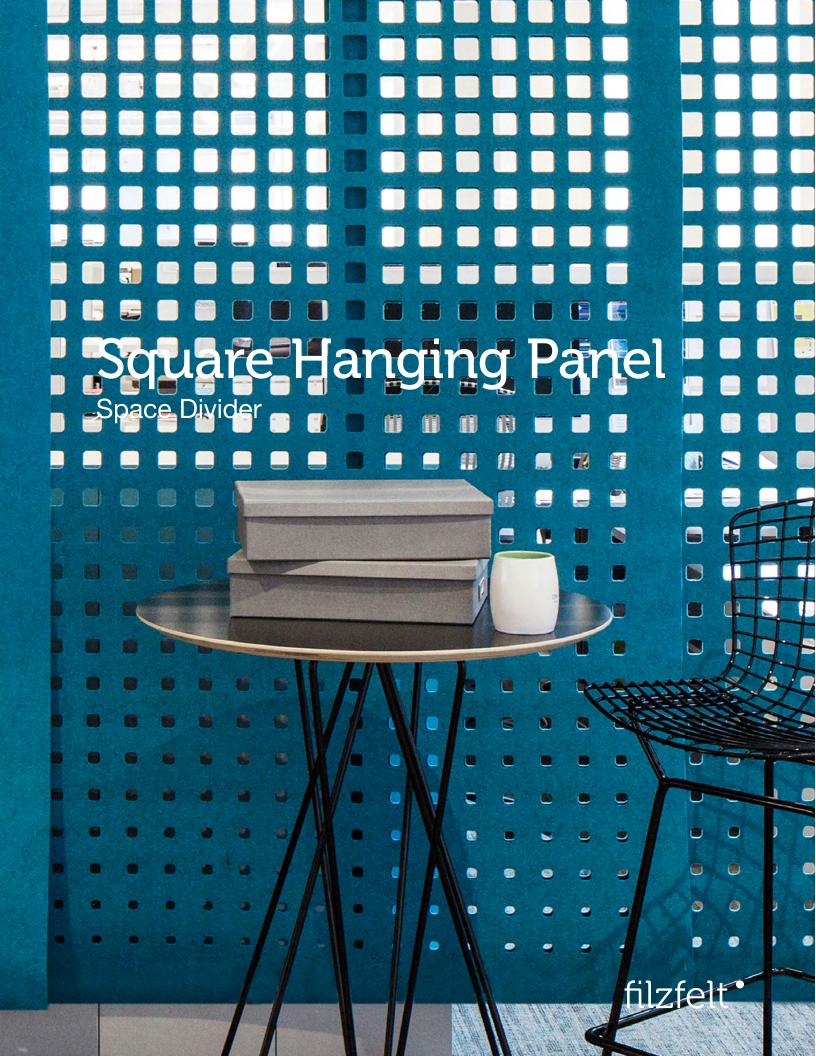

## It's hip to be Square.

With rounded corners, Square gets a bit softer with varied openings to allow light and views just where you need it. The softness, thickness, and density of 100% Wool Design Felt allow these no-nonsense panels to be cut with intricate patterning and hang freely without fraying or additional support. This modern screening system provides varied degrees of privacy and enables flexible space division with visual and acoustic separation to boot.

Square Hanging Panel was designed by Kelly Harris Smith, a textile and product designer specializing in natural, sustainable, and recycled materials.

"I find inspiration almost everywhere I go. Whether it's the color of the sky at a particular moment, the texture of a manhole cover or the patterning on a facade, I'm constantly recording. Depending on the type of project, I photograph, sketch, collage and even stitch my ideas before moving to conceptual drawings."