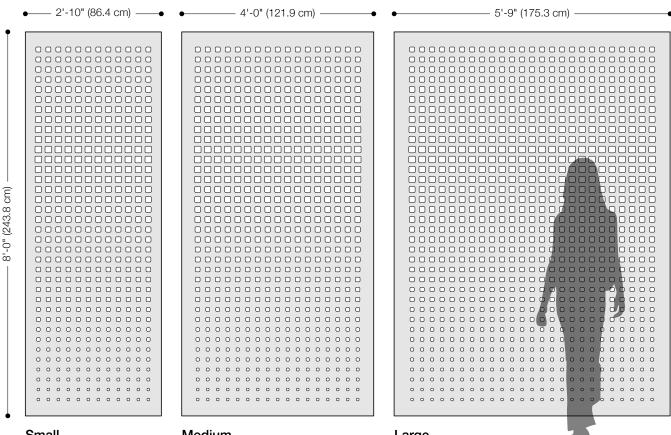

- Kelly Harris Smith, designer of Square Hanging Panel

Small

Medium

Large

| Product                   | Square Hanging Panel                                                                                                                                                                                                                                                                                                                                                                                                                                                                                                                                                                                                                                                                   |  |  |  |  |
|---------------------------|----------------------------------------------------------------------------------------------------------------------------------------------------------------------------------------------------------------------------------------------------------------------------------------------------------------------------------------------------------------------------------------------------------------------------------------------------------------------------------------------------------------------------------------------------------------------------------------------------------------------------------------------------------------------------------------|--|--|--|--|
| Designer                  | Kelly Harris Smith                                                                                                                                                                                                                                                                                                                                                                                                                                                                                                                                                                                                                                                                     |  |  |  |  |
| Content                   | 100% Wool Design Felt                                                                                                                                                                                                                                                                                                                                                                                                                                                                                                                                                                                                                                                                  |  |  |  |  |
| Panel Sizes               | Small: 2'-10" x 8'-0" (86.4 x 243.8 cm)<br>Medium: 4'-0" x 8'-0" (121.9 x 243.8 cm)<br>Large: 5'-9" x 8'-0" (175.3 x 243.8 cm)                                                                                                                                                                                                                                                                                                                                                                                                                                                                                                                                                         |  |  |  |  |
| Thickness                 | 3/16 in (5 mm)                                                                                                                                                                                                                                                                                                                                                                                                                                                                                                                                                                                                                                                                         |  |  |  |  |
| Hanging Options           | Velcro or Grommets                                                                                                                                                                                                                                                                                                                                                                                                                                                                                                                                                                                                                                                                     |  |  |  |  |
| Track System              | FilzFelt's Hanging Panel Track System is available in up to five channels, ceiling or wall mount, stationary<br>or sliding, and Hanging Panels attach with Velcro or grommets for easy hanging and removal for<br>cleaning. Visit filzfelt.com/hanging-panel-track-system for more information.                                                                                                                                                                                                                                                                                                                                                                                        |  |  |  |  |
| Weighted Rod Pocket       | A weighted rod stitched into a felt pocket is available to allow Hanging Panels to hang straight at the bottom and an upcharge will apply. However, as wool felt is a natural material some movement and irregularity may occur.                                                                                                                                                                                                                                                                                                                                                                                                                                                       |  |  |  |  |
| Custom                    | Custom sizes and patterns are available and must be quoted                                                                                                                                                                                                                                                                                                                                                                                                                                                                                                                                                                                                                             |  |  |  |  |
| Durability                | Contract or residential                                                                                                                                                                                                                                                                                                                                                                                                                                                                                                                                                                                                                                                                |  |  |  |  |
| Lead Time                 | Made to order and certain lead times will apply                                                                                                                                                                                                                                                                                                                                                                                                                                                                                                                                                                                                                                        |  |  |  |  |
| Maintenance               | Vacuum occasionally to remove general air-borne debris. Should soiling occur, spot clean with mild soap<br>and lukewarm water. Avoid aggressive rubbing as this can continue the felting process and change the<br>surface appearance of the felt. Refer to 100% Wool Design Felt Maintenance + Cleaning for detailed care<br>instructions.                                                                                                                                                                                                                                                                                                                                            |  |  |  |  |
| Variation                 | Wool felt is a natural material and color variation and inclusions of natural fiber on the surface are evidence of the 100% natural origin of the material. Product color is only indicative, as it is not possible to assure consistency of color in a natural product due to the natural color of raw wool and absorption of dyes. Color matching cannot be guaranteed on shipments and variation will be more pronounced beyond the normal commercial range. In addition, variations in temperature and humidity can expand o contract the fibers affecting the size and shape of the felt. Please note that the material dimensions may change up to ±5% due to climate variation. |  |  |  |  |
| Environmental             | 100% biodegradable/compostable, contains no formaldehyde, 100% VOC free, no chemical irritants,<br>and free of harmful substances<br>Contributes to LEED©<br>Download Declare Label<br>Living Building Challenge Criteria Compliant<br>Oeko-Tex Standard 100 Certified Product Class II<br>Meets VOC test limits for the CDPH v1.2 method                                                                                                                                                                                                                                                                                                                                              |  |  |  |  |
| Colorfastness to Light    | Class 4-5 (40 hours)                                                                                                                                                                                                                                                                                                                                                                                                                                                                                                                                                                                                                                                                   |  |  |  |  |
| Colorfastness to Crocking | Class 3-4 (wet), Class 4-5 (dry)                                                                                                                                                                                                                                                                                                                                                                                                                                                                                                                                                                                                                                                       |  |  |  |  |
| Durability + Strength     | ASTM 4966 (Martindale Abrasion Tester Method): 5,000 Grade 4, 10,000 Grade 3.5, 20,000 Grade 3.5, 40,000 Grade 3<br>ASTM D 5034 (Grab Test): 243 lb (avg of warp), 214 lb (avg of weft)                                                                                                                                                                                                                                                                                                                                                                                                                                                                                                |  |  |  |  |
| Flammability              | Test reports available upon request                                                                                                                                                                                                                                                                                                                                                                                                                                                                                                                                                                                                                                                    |  |  |  |  |