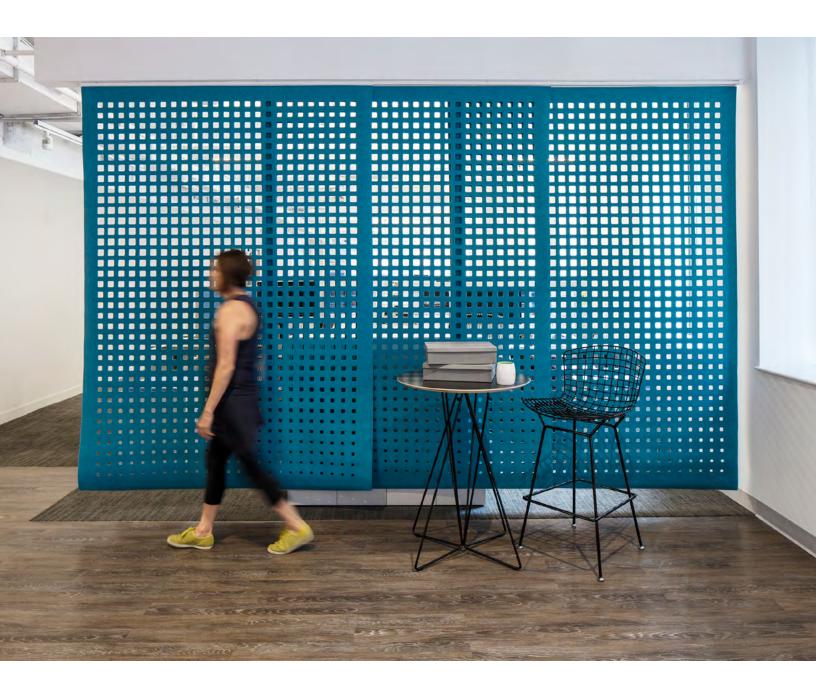

## It's hip to be Square.

With rounded corners, Square gets a bit softer with varied openings to allow light and views just where you need it. The softness, thickness, and density of 100% Wool Design Felt allow these no-nonsense panels to be cut with intricate patterning and hang freely without fraying or additional support. This modern screening system provides varied degrees of privacy and enables flexible space division with visual and acoustic separation to boot.

- Kelly Harris Smith, designer of Square Hanging Panel

Small

Medium

Large

| Product                   | Square Hanging Panel                                                                                                                                                                                                                                                                                                                                                                                                                                                                                                                                                                                                                                                                   |  |  |  |  |
|---------------------------|----------------------------------------------------------------------------------------------------------------------------------------------------------------------------------------------------------------------------------------------------------------------------------------------------------------------------------------------------------------------------------------------------------------------------------------------------------------------------------------------------------------------------------------------------------------------------------------------------------------------------------------------------------------------------------------|--|--|--|--|
| Designer                  | Kelly Harris Smith                                                                                                                                                                                                                                                                                                                                                                                                                                                                                                                                                                                                                                                                     |  |  |  |  |
| Content                   | 100% Wool Design Felt                                                                                                                                                                                                                                                                                                                                                                                                                                                                                                                                                                                                                                                                  |  |  |  |  |
| Panel Sizes               | Small: 2'-10" x 8'-0" (86.4 x 243.8 cm)<br>Medium: 4'-0" x 8'-0" (121.9 x 243.8 cm)<br>Large: 5'-9" x 8'-0" (175.3 x 243.8 cm)                                                                                                                                                                                                                                                                                                                                                                                                                                                                                                                                                         |  |  |  |  |
| Thickness                 | 3/16 in (5 mm)                                                                                                                                                                                                                                                                                                                                                                                                                                                                                                                                                                                                                                                                         |  |  |  |  |
| Hanging Options           | Velcro or Grommets                                                                                                                                                                                                                                                                                                                                                                                                                                                                                                                                                                                                                                                                     |  |  |  |  |
| Track System              | FilzFelt's Hanging Panel Track System is available in up to five channels, ceiling or wall mount, stationary<br>or sliding, and Hanging Panels attach with Velcro or grommets for easy hanging and removal for<br>cleaning. Visit filzfelt.com/hanging-panel-track-system for more information.                                                                                                                                                                                                                                                                                                                                                                                        |  |  |  |  |
| Weighted Rod Pocket       | A weighted rod stitched into a felt pocket is available to allow Hanging Panels to hang straight at the bottom and an upcharge will apply. However, as wool felt is a natural material some movement and irregularity may occur.                                                                                                                                                                                                                                                                                                                                                                                                                                                       |  |  |  |  |
| Custom                    | Custom sizes and patterns are available and must be quoted                                                                                                                                                                                                                                                                                                                                                                                                                                                                                                                                                                                                                             |  |  |  |  |
| Durability                | Contract or residential                                                                                                                                                                                                                                                                                                                                                                                                                                                                                                                                                                                                                                                                |  |  |  |  |
| Lead Time                 | Made to order and certain lead times will apply                                                                                                                                                                                                                                                                                                                                                                                                                                                                                                                                                                                                                                        |  |  |  |  |
| Maintenance               | Vacuum occasionally to remove general air-borne debris. Should soiling occur, spot clean with mild soap<br>and lukewarm water. Avoid aggressive rubbing as this can continue the felting process and change the<br>surface appearance of the felt. Refer to 100% Wool Design Felt Maintenance + Cleaning for detailed care<br>instructions.                                                                                                                                                                                                                                                                                                                                            |  |  |  |  |
| Variation                 | Wool felt is a natural material and color variation and inclusions of natural fiber on the surface are evidence of the 100% natural origin of the material. Product color is only indicative, as it is not possible to assure consistency of color in a natural product due to the natural color of raw wool and absorption of dyes. Color matching cannot be guaranteed on shipments and variation will be more pronounced beyond the normal commercial range. In addition, variations in temperature and humidity can expand o contract the fibers affecting the size and shape of the felt. Please note that the material dimensions may change up to ±5% due to climate variation. |  |  |  |  |
| Environmental             | 100% biodegradable/compostable, contains no formaldehyde, 100% VOC free, no chemical irritants,<br>and free of harmful substances<br>Contributes to LEED©<br>Download Declare Label<br>Living Building Challenge Criteria Compliant<br>Oeko-Tex Standard 100 Certified Product Class II<br>Meets VOC test limits for the CDPH v1.2 method                                                                                                                                                                                                                                                                                                                                              |  |  |  |  |
| Colorfastness to Light    | Class 4-5 (40 hours)                                                                                                                                                                                                                                                                                                                                                                                                                                                                                                                                                                                                                                                                   |  |  |  |  |
| Colorfastness to Crocking | Class 3-4 (wet), Class 4-5 (dry)                                                                                                                                                                                                                                                                                                                                                                                                                                                                                                                                                                                                                                                       |  |  |  |  |
| Durability + Strength     | ASTM 4966 (Martindale Abrasion Tester Method): 5,000 Grade 4, 10,000 Grade 3.5, 20,000 Grade 3.5, 40,000 Grade 3<br>ASTM D 5034 (Grab Test): 243 lb (avg of warp), 214 lb (avg of weft)                                                                                                                                                                                                                                                                                                                                                                                                                                                                                                |  |  |  |  |
| Flammability              | Test reports available upon request                                                                                                                                                                                                                                                                                                                                                                                                                                                                                                                                                                                                                                                    |  |  |  |  |