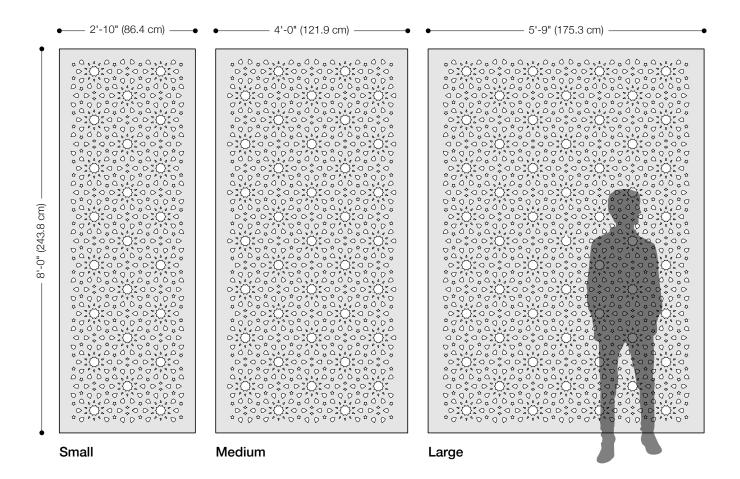

- Kelly Harris Smith, designer of Star Hanging Panel

| •••••                     |                                                                                                                                                                                                                                                                                                                                                                                                                                                                                                                                                                                                                                                                                                                                                                                                                                                                                                                                                                                                                   |
|---------------------------|-------------------------------------------------------------------------------------------------------------------------------------------------------------------------------------------------------------------------------------------------------------------------------------------------------------------------------------------------------------------------------------------------------------------------------------------------------------------------------------------------------------------------------------------------------------------------------------------------------------------------------------------------------------------------------------------------------------------------------------------------------------------------------------------------------------------------------------------------------------------------------------------------------------------------------------------------------------------------------------------------------------------|
| Product                   | Star Hanging Panel                                                                                                                                                                                                                                                                                                                                                                                                                                                                                                                                                                                                                                                                                                                                                                                                                                                                                                                                                                                                |
| Designer                  | Kelly Harris Smith                                                                                                                                                                                                                                                                                                                                                                                                                                                                                                                                                                                                                                                                                                                                                                                                                                                                                                                                                                                                |
| Content                   | 100% Wool Design Felt                                                                                                                                                                                                                                                                                                                                                                                                                                                                                                                                                                                                                                                                                                                                                                                                                                                                                                                                                                                             |
| Panel Sizes               | Small: 2'-10" x 8'-0" (86.4 x 243.8 cm)<br>Medium: 4'-0" x 8'-0" (121.9 x 243.8 cm)<br>Large: 5'-9" x 8'-0" (175.3 x 243.8 cm)                                                                                                                                                                                                                                                                                                                                                                                                                                                                                                                                                                                                                                                                                                                                                                                                                                                                                    |
| Thickness                 | 3/16 in (5 mm)                                                                                                                                                                                                                                                                                                                                                                                                                                                                                                                                                                                                                                                                                                                                                                                                                                                                                                                                                                                                    |
| Hanging Options           | Velcro or Grommets                                                                                                                                                                                                                                                                                                                                                                                                                                                                                                                                                                                                                                                                                                                                                                                                                                                                                                                                                                                                |
| Track System              | FilzFelt's Hanging Panel Track System is available in up to five channels, ceiling or wall mount, stationary or sliding, and Hanging Panels attach with Velcro or grommets for easy hanging and removal for cleaning. Visit filzfelt.com/hanging-panel-track-system for more information.                                                                                                                                                                                                                                                                                                                                                                                                                                                                                                                                                                                                                                                                                                                         |
| Weighted Rod Pocket       | A weighted rod stitched into a felt pocket is available to allow Hanging Panels to hang straight at the bottom and an upcharge will apply. However, as wool felt is a natural material some movement and irregularity may occur.                                                                                                                                                                                                                                                                                                                                                                                                                                                                                                                                                                                                                                                                                                                                                                                  |
| Custom                    | Custom sizes and patterns are available and must be quoted                                                                                                                                                                                                                                                                                                                                                                                                                                                                                                                                                                                                                                                                                                                                                                                                                                                                                                                                                        |
| Durability                | Contract or residential                                                                                                                                                                                                                                                                                                                                                                                                                                                                                                                                                                                                                                                                                                                                                                                                                                                                                                                                                                                           |
| Lead Time                 | Made to order and certain lead times will apply                                                                                                                                                                                                                                                                                                                                                                                                                                                                                                                                                                                                                                                                                                                                                                                                                                                                                                                                                                   |
| Maintenance               | Vacuum occasionally to remove general air-borne debris. Should soiling occur, spot clean with mild soap and lukewarm water. Avoid aggressive rubbing as this can continue the felting process and change the surface appearance of the felt. Refer to 100% Wool Design Felt Maintenance + Cleaning for detailed care instructions.                                                                                                                                                                                                                                                                                                                                                                                                                                                                                                                                                                                                                                                                                |
| Variation  Environmental  | Wool felt is a natural material and color variation and inclusions of natural fiber on the surface are evidence of the 100% natural origin of the material. Product color is only indicative, as it is not possible to assure consistency of color in a natural product due to the natural color of raw wool and absorption of dyes. Color matching cannot be guaranteed on shipments and variation will be more pronounced beyond the normal commercial range. In addition, variations in temperature and humidity can expand or contract the fibers affecting the size and shape of the felt. Please note that the material dimensions may change up to ±5% due to climate variation.  100% biodegradable/compostable, contains no formaldehyde, 100% VOC free, no chemical irritants, and free of harmful substances Contributes to LEED©  Download Declare Label Living Building Challenge Criteria Compliant Oeko-Tex Standard 100 Certified Product Class II Meets VOC test limits for the CDPH v1.2 method |
| Colorfastness to Light    | Class 4-5 (40 hours)                                                                                                                                                                                                                                                                                                                                                                                                                                                                                                                                                                                                                                                                                                                                                                                                                                                                                                                                                                                              |
| Colorfastness to Crocking | Class 3-4 (wet), Class 4-5 (dry)                                                                                                                                                                                                                                                                                                                                                                                                                                                                                                                                                                                                                                                                                                                                                                                                                                                                                                                                                                                  |
| Durability + Strength     | ASTM 4966 (Martindale Abrasion Tester Method): 5,000 Grade 4, 10,000 Grade 3.5, 20,000 Grade 3.5, 40,000 Grade 3 ASTM D 5034 (Grab Test): 243 lb (avg of warp), 214 lb (avg of weft)                                                                                                                                                                                                                                                                                                                                                                                                                                                                                                                                                                                                                                                                                                                                                                                                                              |
| Flammability              | Test reports available upon request                                                                                                                                                                                                                                                                                                                                                                                                                                                                                                                                                                                                                                                                                                                                                                                                                                                                                                                                                                               |