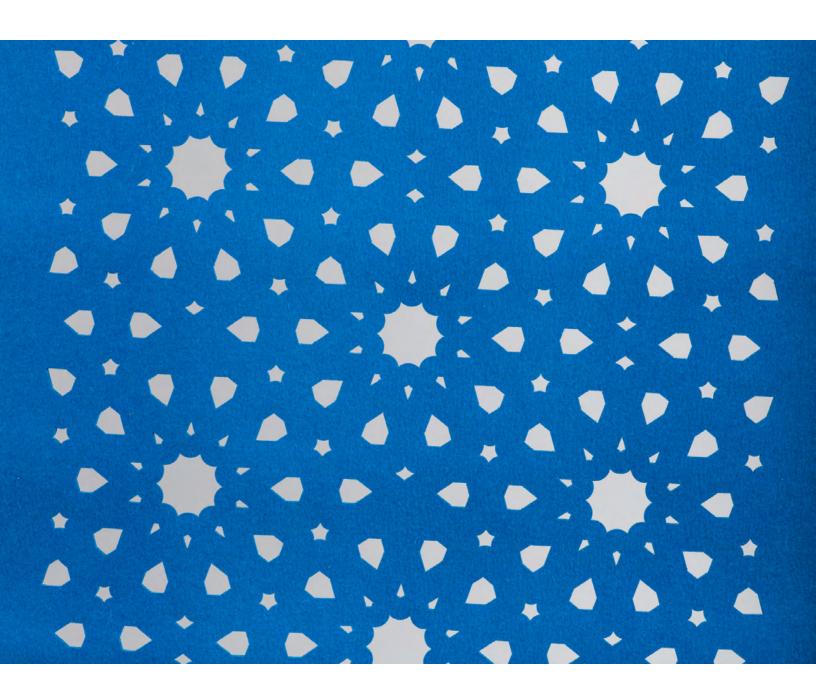

## Star Hanging Panel Space Divider

Star gets caught between ancient and contemporary.

Inspired by traditional screens in Morocco, Star is a modern take on this ancient patterning that filters harsh light into stunning shadow. This pattern is a nod to the ancient history of this natural textile. The softness, thickness, and density of 100% Wool Design Felt allow these no-nonsense panels to be cut with intricate patterning and hang freely without fraying or additional support. This modern screening system provides varied degrees of privacy and enables flexible space division with visual and acoustic separation to boot.