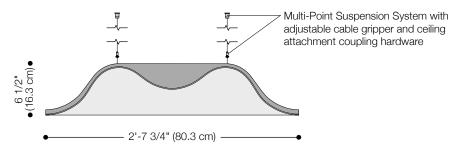

# Standard Size

Front Elevation

# Standard Size

Side Elevation

| Product                                 | Wing                                                                                                                                                                                                                                                                                                                                                                                                                                                                                                               |
|-----------------------------------------|--------------------------------------------------------------------------------------------------------------------------------------------------------------------------------------------------------------------------------------------------------------------------------------------------------------------------------------------------------------------------------------------------------------------------------------------------------------------------------------------------------------------|
| Designer                                | Kerstin Heyroth + Ralf Kürbitz for Cabs Design                                                                                                                                                                                                                                                                                                                                                                                                                                                                     |
| Content                                 | 100% Wool Design Felt + Akustika Substrate                                                                                                                                                                                                                                                                                                                                                                                                                                                                         |
| Panel Size                              | 2'-9" x 2'-7 3/4" x 6 1/2" (83.8 x 80.3 x 16.3 cm)                                                                                                                                                                                                                                                                                                                                                                                                                                                                 |
| Thickness                               | 1/4–1/2 in (6–14 mm)                                                                                                                                                                                                                                                                                                                                                                                                                                                                                               |
| Edges                                   | Exposed                                                                                                                                                                                                                                                                                                                                                                                                                                                                                                            |
| Suspension Points                       | Two suspension points per panel                                                                                                                                                                                                                                                                                                                                                                                                                                                                                    |
| Ceiling Attachment                      | Multi-Point Suspension System                                                                                                                                                                                                                                                                                                                                                                                                                                                                                      |
| Durability                              | Contract                                                                                                                                                                                                                                                                                                                                                                                                                                                                                                           |
| Lead Time                               | Made to order and certain lead times will apply                                                                                                                                                                                                                                                                                                                                                                                                                                                                    |
| Installation                            | Install with two Multi-Point Suspension System drops included per panel. Coupling hardware base is fastened to ceiling (ceiling fasteners not included) and the Multi-Point Suspension System is screwed into the base. Adjustable cable grippers allow for height adjustability. Suspension cables comes in 3'-0" (100 cm) length. Longer cable lengths are available by special order and certain lead times will apply. Actual ceiling connection depends upon ceiling type and ceiling fasteners not included. |
| Unistrut Installation                   | Suspension options may be suspended from Unistrut Metal Framing System provided by others. For more information, please contact FilzFelt Customer Service.                                                                                                                                                                                                                                                                                                                                                         |
| Maintenance                             | Vacuum occasionally to remove general air-borne debris. Should soiling occur, spot clean with mild soap and lukewarm water. Avoid aggressive rubbing as this can continue the felting process and change the surface appearance of the felt. Refer to 100% Wool Design Felt Maintenance + Cleaning for detailed care instructions.                                                                                                                                                                                 |
| Variation                               | Wool felt is a natural material and color variation and inclusions of natural fiber on the surface are evidence of the 100% natural origin of the material. Product color is only indicative, as it is not possible to assure consistency of color in a natural product due to the natural color of raw wool and absorption of dyes. Color matching cannot be guaranteed between individual panels and expect color variation beyond the normal commercial range.                                                  |
| Environmental                           | 100% Wool Design Felt is 100% biodegradable/compostable and Akustika is 100% recyclable Contains no formaldehyde, 100% VOC free, no chemical irritants, and free of harmful substances 100% Wool Design Felt contributes to LEED© Download Declare Label Living Building Challenge Criteria Compliant Oeko-Tex© Standard 100 Certified Product Class II (100% Wool Design Felt + Akustika Substrate) Meets VOC test limits for the CDPH v1.2 method                                                                |
| Acoustics                               | ASTM C 423: NRC – 0.65, SAA – 0.66                                                                                                                                                                                                                                                                                                                                                                                                                                                                                 |
| Colorfastness to Light                  | Class 4–5 (40 hours)                                                                                                                                                                                                                                                                                                                                                                                                                                                                                               |
| Flammability                            | Test reports available upon request                                                                                                                                                                                                                                                                                                                                                                                                                                                                                |
| • • • • • • • • • • • • • • • • • • • • | ······································                                                                                                                                                                                                                                                                                                                                                                                                                                                                             |