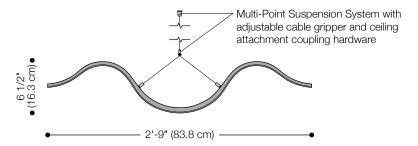

# Standard Size

Front Elevation

# Standard Size

Side Elevation

| Product                                 | Wing                                                                                                                                                                                                                                                                                                                                                                                                                                                                                                               |
|-----------------------------------------|--------------------------------------------------------------------------------------------------------------------------------------------------------------------------------------------------------------------------------------------------------------------------------------------------------------------------------------------------------------------------------------------------------------------------------------------------------------------------------------------------------------------|
| Designer                                | Kerstin Heyroth + Ralf Kürbitz for Cabs Design                                                                                                                                                                                                                                                                                                                                                                                                                                                                     |
| Content                                 | 100% Wool Design Felt + Akustika Substrate                                                                                                                                                                                                                                                                                                                                                                                                                                                                         |
| Panel Size                              | 2'-9" x 2'-7 3/4" x 6 1/2" (83.8 x 80.3 x 16.3 cm)                                                                                                                                                                                                                                                                                                                                                                                                                                                                 |
| Thickness                               | 1/4–1/2 in (6–14 mm)                                                                                                                                                                                                                                                                                                                                                                                                                                                                                               |
| Edges                                   | Exposed                                                                                                                                                                                                                                                                                                                                                                                                                                                                                                            |
| Suspension Points                       | Two suspension points per panel                                                                                                                                                                                                                                                                                                                                                                                                                                                                                    |
| Ceiling Attachment                      | Multi-Point Suspension System                                                                                                                                                                                                                                                                                                                                                                                                                                                                                      |
| Durability                              | Contract                                                                                                                                                                                                                                                                                                                                                                                                                                                                                                           |
| Lead Time                               | Made to order and certain lead times will apply                                                                                                                                                                                                                                                                                                                                                                                                                                                                    |
| Installation                            | Install with two Multi-Point Suspension System drops included per panel. Coupling hardware base is fastened to ceiling (ceiling fasteners not included) and the Multi-Point Suspension System is screwed into the base. Adjustable cable grippers allow for height adjustability. Suspension cables comes in 3'-0" (100 cm) length. Longer cable lengths are available by special order and certain lead times will apply. Actual ceiling connection depends upon ceiling type and ceiling fasteners not included. |
| Unistrut Installation                   | Suspension options may be suspended from Unistrut Metal Framing System provided by others. For more information, please contact FilzFelt Customer Service.                                                                                                                                                                                                                                                                                                                                                         |
| Maintenance                             | Vacuum occasionally to remove general air-borne debris. Should soiling occur, spot clean with mild soap and lukewarm water. Avoid aggressive rubbing as this can continue the felting process and change the surface appearance of the felt. Refer to 100% Wool Design Felt Maintenance + Cleaning for detailed care instructions.                                                                                                                                                                                 |
| Variation                               | Wool felt is a natural material and color variation and inclusions of natural fiber on the surface are evidence of the 100% natural origin of the material. Product color is only indicative, as it is not possible to assure consistency of color in a natural product due to the natural color of raw wool and absorption of dyes. Color matching cannot be guaranteed between individual panels and expect color variation beyond the normal commercial range.                                                  |
| Environmental                           | 100% Wool Design Felt is 100% biodegradable/compostable and Akustika is 100% recyclable Contains no formaldehyde, 100% VOC free, no chemical irritants, and free of harmful substances 100% Wool Design Felt contributes to LEED© Download Declare Label Living Building Challenge Criteria Compliant Oeko-Tex© Standard 100 Certified Product Class II (100% Wool Design Felt + Akustika Substrate) Meets VOC test limits for the CDPH v1.2 method                                                                |
| Acoustics                               | ASTM C 423: NRC – 0.65, SAA – 0.66                                                                                                                                                                                                                                                                                                                                                                                                                                                                                 |
| Colorfastness to Light                  | Class 4–5 (40 hours)                                                                                                                                                                                                                                                                                                                                                                                                                                                                                               |
| Flammability                            | Test reports available upon request                                                                                                                                                                                                                                                                                                                                                                                                                                                                                |
| • • • • • • • • • • • • • • • • • • • • | ······································                                                                                                                                                                                                                                                                                                                                                                                                                                                                             |