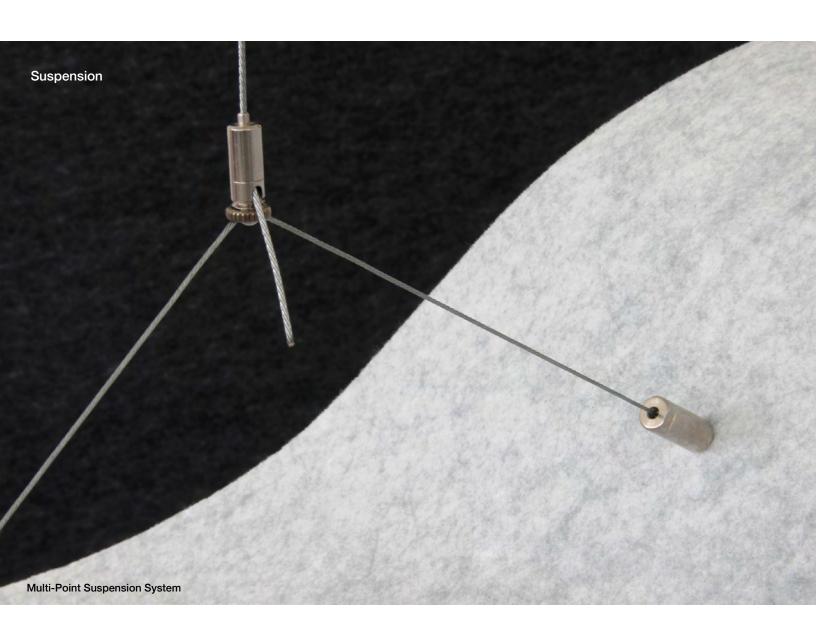

# Standard Size

Side Elevation

| Product                                 | Wing                                                                                                                                                                                                                                                                                                                                                                                                                                                                                                               |
|-----------------------------------------|--------------------------------------------------------------------------------------------------------------------------------------------------------------------------------------------------------------------------------------------------------------------------------------------------------------------------------------------------------------------------------------------------------------------------------------------------------------------------------------------------------------------|
| Designer                                | Kerstin Heyroth + Ralf Kürbitz for Cabs Design                                                                                                                                                                                                                                                                                                                                                                                                                                                                     |
| Content                                 | 100% Wool Design Felt + Akustika Substrate                                                                                                                                                                                                                                                                                                                                                                                                                                                                         |
| Panel Size                              | 2'-9" x 2'-7 3/4" x 6 1/2" (83.8 x 80.3 x 16.3 cm)                                                                                                                                                                                                                                                                                                                                                                                                                                                                 |
| Thickness                               | 1/4–1/2 in (6–14 mm)                                                                                                                                                                                                                                                                                                                                                                                                                                                                                               |
| Edges                                   | Exposed                                                                                                                                                                                                                                                                                                                                                                                                                                                                                                            |
| Suspension Points                       | Two suspension points per panel                                                                                                                                                                                                                                                                                                                                                                                                                                                                                    |
| Ceiling Attachment                      | Multi-Point Suspension System                                                                                                                                                                                                                                                                                                                                                                                                                                                                                      |
| Durability                              | Contract                                                                                                                                                                                                                                                                                                                                                                                                                                                                                                           |
| Lead Time                               | Made to order and certain lead times will apply                                                                                                                                                                                                                                                                                                                                                                                                                                                                    |
| Installation                            | Install with two Multi-Point Suspension System drops included per panel. Coupling hardware base is fastened to ceiling (ceiling fasteners not included) and the Multi-Point Suspension System is screwed into the base. Adjustable cable grippers allow for height adjustability. Suspension cables comes in 3'-0" (100 cm) length. Longer cable lengths are available by special order and certain lead times will apply. Actual ceiling connection depends upon ceiling type and ceiling fasteners not included. |
| Unistrut Installation                   | Suspension options may be suspended from Unistrut Metal Framing System provided by others. For more information, please contact FilzFelt Customer Service.                                                                                                                                                                                                                                                                                                                                                         |
| Maintenance                             | Vacuum occasionally to remove general air-borne debris. Should soiling occur, spot clean with mild soap and lukewarm water. Avoid aggressive rubbing as this can continue the felting process and change the surface appearance of the felt. Refer to 100% Wool Design Felt Maintenance + Cleaning for detailed care instructions.                                                                                                                                                                                 |
| Variation                               | Wool felt is a natural material and color variation and inclusions of natural fiber on the surface are evidence of the 100% natural origin of the material. Product color is only indicative, as it is not possible to assure consistency of color in a natural product due to the natural color of raw wool and absorption of dyes. Color matching cannot be guaranteed between individual panels and expect color variation beyond the normal commercial range.                                                  |
| Environmental                           | 100% Wool Design Felt is 100% biodegradable/compostable and Akustika is 100% recyclable Contains no formaldehyde, 100% VOC free, no chemical irritants, and free of harmful substances 100% Wool Design Felt contributes to LEED© Download Declare Label Living Building Challenge Criteria Compliant Oeko-Tex© Standard 100 Certified Product Class II (100% Wool Design Felt + Akustika Substrate) Meets VOC test limits for the CDPH v1.2 method                                                                |
| Acoustics                               | ASTM C 423: NRC – 0.65, SAA – 0.66                                                                                                                                                                                                                                                                                                                                                                                                                                                                                 |
| Colorfastness to Light                  | Class 4–5 (40 hours)                                                                                                                                                                                                                                                                                                                                                                                                                                                                                               |
| Flammability                            | Test reports available upon request                                                                                                                                                                                                                                                                                                                                                                                                                                                                                |
| • • • • • • • • • • • • • • • • • • • • | ······································                                                                                                                                                                                                                                                                                                                                                                                                                                                                             |