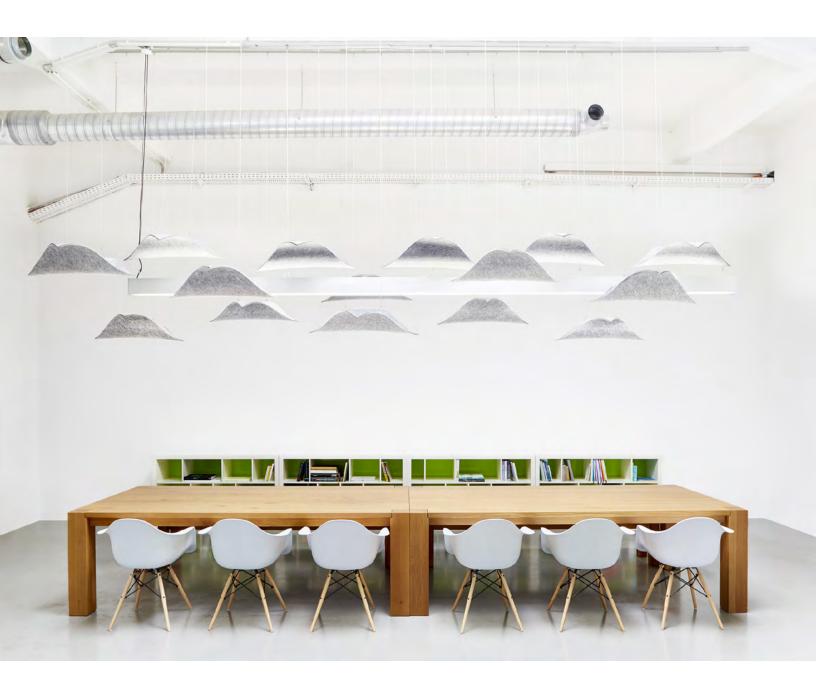

Wing lets sound absorption take flight.

Wing takes flight to provide playful sound absorption overhead. Beautiful both as a single object or as a flock, this gracefully curved acoustic panel provides an impressive Noise Reduction Coefficient rating of 0.65. The light grey acoustic substrate pairs with your choice of over ninety wool felt colors to make a suspended acoustic panel that is anything but ordinary.