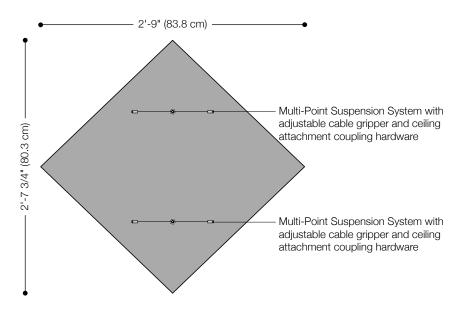

#### Standard Size

Plan

# Standard Size

Side Elevation

| Product                                 | Wing                                                                                                                                                                                                                                                                                                                                                                                                                                                                                                               |
|-----------------------------------------|--------------------------------------------------------------------------------------------------------------------------------------------------------------------------------------------------------------------------------------------------------------------------------------------------------------------------------------------------------------------------------------------------------------------------------------------------------------------------------------------------------------------|
| Designer                                | Kerstin Heyroth + Ralf Kürbitz for Cabs Design                                                                                                                                                                                                                                                                                                                                                                                                                                                                     |
| Content                                 | 100% Wool Design Felt + Akustika Substrate                                                                                                                                                                                                                                                                                                                                                                                                                                                                         |
| Panel Size                              | 2'-9" x 2'-7 3/4" x 6 1/2" (83.8 x 80.3 x 16.3 cm)                                                                                                                                                                                                                                                                                                                                                                                                                                                                 |
| Thickness                               | 1/4–1/2 in (6–14 mm)                                                                                                                                                                                                                                                                                                                                                                                                                                                                                               |
| Edges                                   | Exposed                                                                                                                                                                                                                                                                                                                                                                                                                                                                                                            |
| Suspension Points                       | Two suspension points per panel                                                                                                                                                                                                                                                                                                                                                                                                                                                                                    |
| Ceiling Attachment                      | Multi-Point Suspension System                                                                                                                                                                                                                                                                                                                                                                                                                                                                                      |
| Durability                              | Contract                                                                                                                                                                                                                                                                                                                                                                                                                                                                                                           |
| Lead Time                               | Made to order and certain lead times will apply                                                                                                                                                                                                                                                                                                                                                                                                                                                                    |
| Installation                            | Install with two Multi-Point Suspension System drops included per panel. Coupling hardware base is fastened to ceiling (ceiling fasteners not included) and the Multi-Point Suspension System is screwed into the base. Adjustable cable grippers allow for height adjustability. Suspension cables comes in 3'-0" (100 cm) length. Longer cable lengths are available by special order and certain lead times will apply. Actual ceiling connection depends upon ceiling type and ceiling fasteners not included. |
| Unistrut Installation                   | Suspension options may be suspended from Unistrut Metal Framing System provided by others. For more information, please contact FilzFelt Customer Service.                                                                                                                                                                                                                                                                                                                                                         |
| Maintenance                             | Vacuum occasionally to remove general air-borne debris. Should soiling occur, spot clean with mild soap and lukewarm water. Avoid aggressive rubbing as this can continue the felting process and change the surface appearance of the felt. Refer to 100% Wool Design Felt Maintenance + Cleaning for detailed care instructions.                                                                                                                                                                                 |
| Variation                               | Wool felt is a natural material and color variation and inclusions of natural fiber on the surface are evidence of the 100% natural origin of the material. Product color is only indicative, as it is not possible to assure consistency of color in a natural product due to the natural color of raw wool and absorption of dyes. Color matching cannot be guaranteed between individual panels and expect color variation beyond the normal commercial range.                                                  |
| Environmental                           | 100% Wool Design Felt is 100% biodegradable/compostable and Akustika is 100% recyclable Contains no formaldehyde, 100% VOC free, no chemical irritants, and free of harmful substances 100% Wool Design Felt contributes to LEED© Download Declare Label Living Building Challenge Criteria Compliant Oeko-Tex© Standard 100 Certified Product Class II (100% Wool Design Felt + Akustika Substrate) Meets VOC test limits for the CDPH v1.2 method                                                                |
| Acoustics                               | ASTM C 423: NRC – 0.65, SAA – 0.66                                                                                                                                                                                                                                                                                                                                                                                                                                                                                 |
| Colorfastness to Light                  | Class 4–5 (40 hours)                                                                                                                                                                                                                                                                                                                                                                                                                                                                                               |
| Flammability                            | Test reports available upon request                                                                                                                                                                                                                                                                                                                                                                                                                                                                                |
| • • • • • • • • • • • • • • • • • • • • | ······································                                                                                                                                                                                                                                                                                                                                                                                                                                                                             |