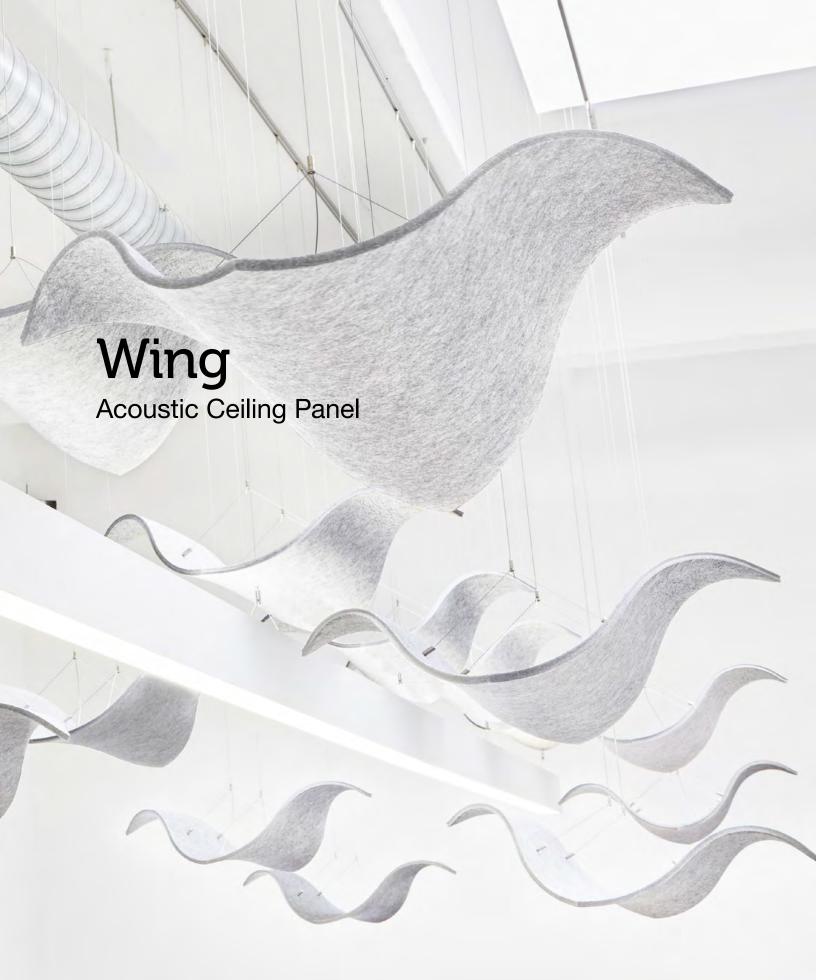

Wing lets sound absorption take flight.

Wing takes flight to provide playful sound absorption overhead. Beautiful both as a single object or as a flock, this gracefully curved acoustic panel provides an impressive Noise Reduction Coefficient rating of 0.65. The light grey acoustic substrate pairs with your choice of over ninety wool felt colors to make a suspended acoustic panel that is anything but ordinary.

Wing was designed by Kerstin Heyroth + Ralf Kürbitz for Cabs Design as part of a project at University of Applied Sciences Mainz in Germany.