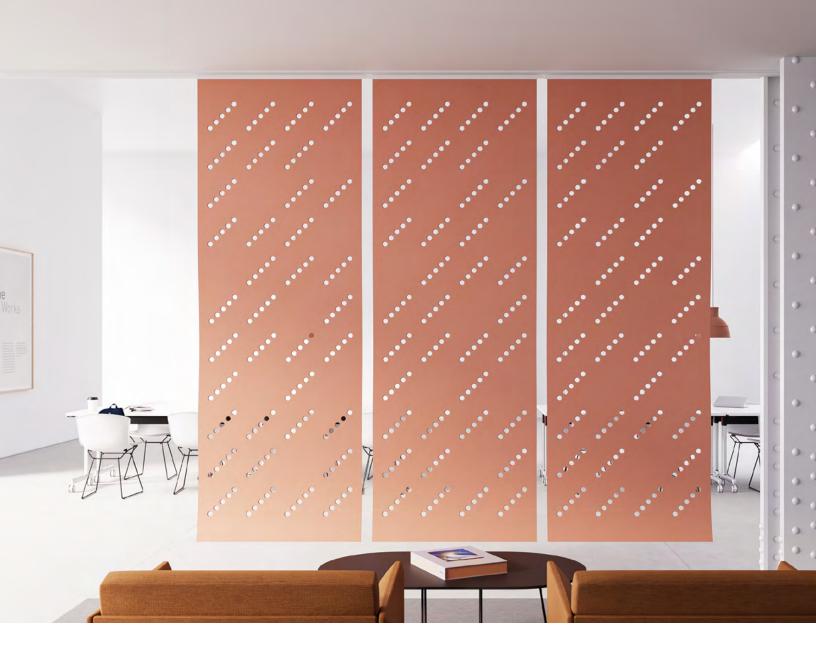

## Yield will stop you in your tracks.

Yield Hanging Panel includes a series of angled perforations with sets playfully missing here and there. The softness, thickness, and density of 100% Wool Design Felt allow these no-nonsense panels to be cut with intricate patterning and hang freely without fraying or additional support. This modern screening system provides varied degrees of privacy and enables flexible space division with visual and acoustic separation to boot.

Yield Hanging Panel was designed by Kelly Harris Smith, a textile and product designer specializing in natural, sustainable, and recycled materials.

"I find inspiration almost everywhere I go. Whether it's the color of the sky at a particular moment, the texture of a manhole cover or the patterning on a facade, I'm constantly recording. Depending on the type of project, I photograph, sketch, collage and even stitch my ideas before moving to conceptual drawings."