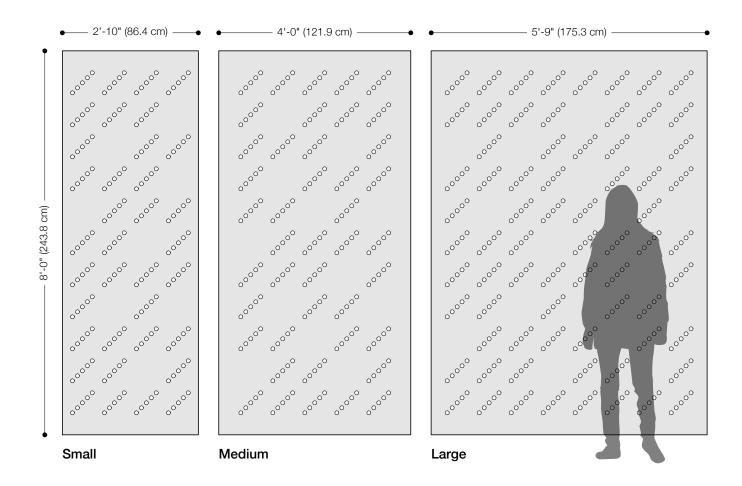

- Kelly Harris Smith, designer of Yield Hanging Panel

| Product                   | Yield Hanging Panel                                                                                                                                                                                                                                                                                                                                                                                                                                                                                                                                                                                                                                                                    |  |  |  |  |  |
|---------------------------|----------------------------------------------------------------------------------------------------------------------------------------------------------------------------------------------------------------------------------------------------------------------------------------------------------------------------------------------------------------------------------------------------------------------------------------------------------------------------------------------------------------------------------------------------------------------------------------------------------------------------------------------------------------------------------------|--|--|--|--|--|
| Designer                  | Kelly Harris Smith                                                                                                                                                                                                                                                                                                                                                                                                                                                                                                                                                                                                                                                                     |  |  |  |  |  |
| Content                   | 100% Wool Design Felt                                                                                                                                                                                                                                                                                                                                                                                                                                                                                                                                                                                                                                                                  |  |  |  |  |  |
| Panel Sizes               | Small: 2'-10" x 8'-0" (86.4 x 243.8 cm)<br>Medium: 4'-0" x 8'-0" (121.9 x 243.8 cm)<br>Large: 5'-9" x 8'-0" (175.3 x 243.8 cm)                                                                                                                                                                                                                                                                                                                                                                                                                                                                                                                                                         |  |  |  |  |  |
| Thickness                 | 3/16 in (5 mm)                                                                                                                                                                                                                                                                                                                                                                                                                                                                                                                                                                                                                                                                         |  |  |  |  |  |
| Hanging Options           | Velcro or Grommets                                                                                                                                                                                                                                                                                                                                                                                                                                                                                                                                                                                                                                                                     |  |  |  |  |  |
| Track System              | FilzFelt's Hanging Panel Track System is available in up to five channels, ceiling or wall mount, stationary<br>or sliding, and Hanging Panels attach with Velcro or grommets for easy hanging and removal for<br>cleaning. Visit filzfelt.com/hanging-panel-track-system for more information.                                                                                                                                                                                                                                                                                                                                                                                        |  |  |  |  |  |
| Weighted Rod Pocket       | A weighted rod stitched into a felt pocket is available to allow Hanging Panels to hang straight at the bottom and an upcharge will apply. However, as wool felt is a natural material some movement and irregularity may occur.                                                                                                                                                                                                                                                                                                                                                                                                                                                       |  |  |  |  |  |
| Custom                    | Custom sizes and patterns are available and must be quoted                                                                                                                                                                                                                                                                                                                                                                                                                                                                                                                                                                                                                             |  |  |  |  |  |
| Durability                | Contract or residential                                                                                                                                                                                                                                                                                                                                                                                                                                                                                                                                                                                                                                                                |  |  |  |  |  |
| Lead Time                 | Made to order and certain lead times will apply                                                                                                                                                                                                                                                                                                                                                                                                                                                                                                                                                                                                                                        |  |  |  |  |  |
| Maintenance               | Vacuum occasionally to remove general air-borne debris. Should soiling occur, spot clean with mild soap<br>and lukewarm water. Avoid aggressive rubbing as this can continue the felting process and change the<br>surface appearance of the felt. Refer to 100% Wool Design Felt Maintenance + Cleaning for detailed care<br>instructions.                                                                                                                                                                                                                                                                                                                                            |  |  |  |  |  |
| Variation                 | Wool felt is a natural material and color variation and inclusions of natural fiber on the surface are evidence of the 100% natural origin of the material. Product color is only indicative, as it is not possible to assure consistency of color in a natural product due to the natural color of raw wool and absorption of dyes. Color matching cannot be guaranteed on shipments and variation will be more pronounced beyond the normal commercial range. In addition, variations in temperature and humidity can expand o contract the fibers affecting the size and shape of the felt. Please note that the material dimensions may change up to ±5% due to climate variation. |  |  |  |  |  |
| Environmental             | 100% biodegradable/compostable, contains no formaldehyde, 100% VOC free, no chemical irritants,<br>and free of harmful substances<br>Contributes to LEED©<br>Download Declare Label<br>Living Building Challenge Criteria Compliant<br>Oeko-Tex Standard 100 Certified Product Class II<br>Meets VOC test limits for the CDPH v1.2 method                                                                                                                                                                                                                                                                                                                                              |  |  |  |  |  |
| Colorfastness to Light    | Class 4-5 (40 hours)                                                                                                                                                                                                                                                                                                                                                                                                                                                                                                                                                                                                                                                                   |  |  |  |  |  |
| Colorfastness to Crocking | Class 3-4 (wet), Class 4-5 (dry)                                                                                                                                                                                                                                                                                                                                                                                                                                                                                                                                                                                                                                                       |  |  |  |  |  |
| Durability + Strength     | ASTM 4966 (Martindale Abrasion Tester Method): 5,000 Grade 4, 10,000 Grade 3.5, 20,000 Grade 3.5, 40,000 Grade 3<br>ASTM D 5034 (Grab Test): 243 lb (avg of warp), 214 lb (avg of weft)                                                                                                                                                                                                                                                                                                                                                                                                                                                                                                |  |  |  |  |  |
| Flammability              | Test reports available upon request                                                                                                                                                                                                                                                                                                                                                                                                                                                                                                                                                                                                                                                    |  |  |  |  |  |