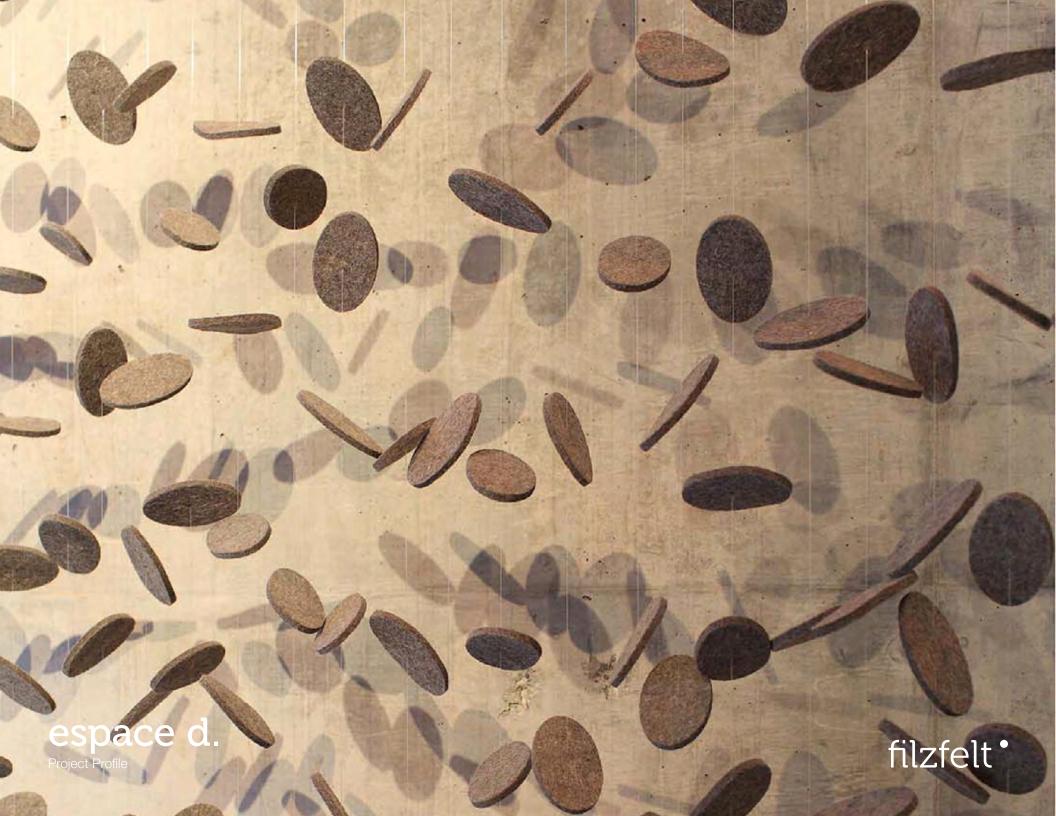

## espace d.

Specifier McFarlane | Green | Biggar

**Location** Vancouver BC

Product CNC cut Wool Design Felt

Felt Color 200 Natur

Espace d. is a lifestyle boutique founded by French interior designer, Pierre Derreumaux. Dedicated to contemporary home accessories and furniture, the retail showroom is located in the Yaletown neighborhood of Vancouver. McFarlane | Green | Biggar imagined a dynamic custom felt installation utilizing thousands of CNC cut felt disks. The 5mm-thick ovals in 200 Natur, 100% natural wool, are suspended by knotting clear filament at each oval to showcase a dramatic in-store exhibition space. FilzFelt provided the CNC cut felt ovals and design and installation were done by the architect and client.