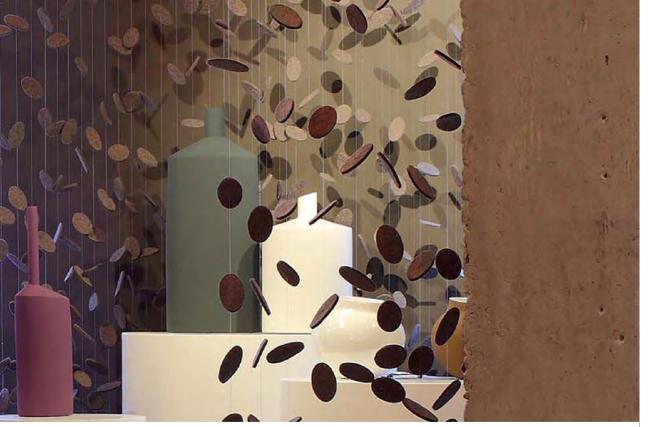

## espace d.

Specifier McFarlane | Green | Biggar

**Location** Vancouver BC

Product CNC cut Wool Design Felt

Felt Color 200 Natur

Espace d. is a lifestyle boutique founded by French interior designer, Pierre Derreumaux. Dedicated to contemporary home accessories and furniture, the retail showroom is located in the Yaletown neighborhood of Vancouver. McFarlane | Green | Biggar imagined a dynamic custom felt installation utilizing thousands of CNC cut felt disks. The 5mm-thick ovals in 200 Natur, 100% natural wool, are suspended by knotting clear filament at each oval to showcase a dramatic in-store exhibition space. FilzFelt provided the CNC cut felt ovals and design and installation were done by the architect and client.