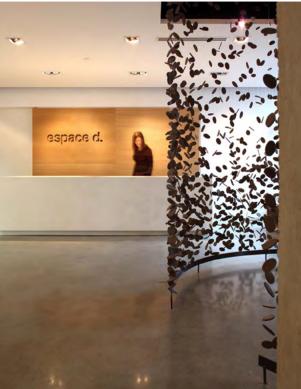

## espace d.

Specifier McFarlane | Green | Biggar

**Location** Vancouver BC

Product CNC cut Wool Design Felt

Felt Color 200 Natur

Espace d. is a lifestyle boutique founded by French interior designer, Pierre Derreumaux. Dedicated to contemporary home accessories and furniture, the retail showroom is located in the Yaletown neighborhood of Vancouver. McFarlane | Green | Biggar imagined a dynamic custom felt installation utilizing thousands of CNC cut felt disks. The 5mm-thick ovals in 200 Natur, 100% natural wool, are suspended by knotting clear filament at each oval to showcase a dramatic in-store exhibition space. FilzFelt provided the CNC cut felt ovals and design and installation were done by the architect and client.