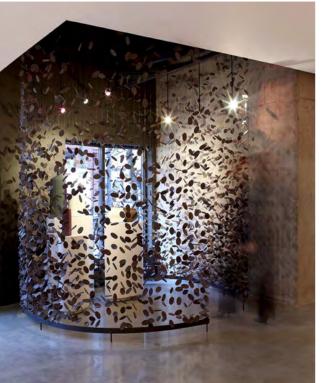

## espace d.

Specifier McFarlane | Green | Biggar

**Location** Vancouver BC

Product CNC cut Wool Design Felt

Felt Color 200 Natur

Espace d. is a lifestyle boutique founded by French interior designer, Pierre Derreumaux. Dedicated to contemporary home accessories and furniture, the retail showroom is located in the Yaletown neighborhood of Vancouver. McFarlane | Green | Biggar imagined a dynamic custom felt installation utilizing thousands of CNC cut felt disks. The 5mm-thick ovals in 200 Natur, 100% natural wool, are suspended by knotting clear filament at each oval to showcase a dramatic in-store exhibition space. FilzFelt provided the CNC cut felt ovals and design and installation were done by the architect and client.