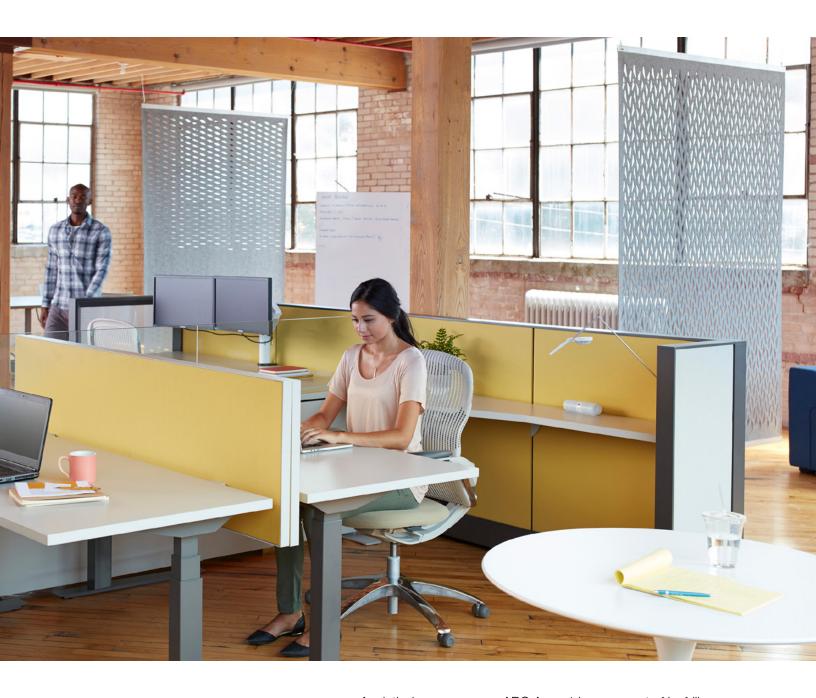

ARO Array 1 lets light in but keeps sound at bay.

A relatively open screen, ARO Array 1 has a repeat of leaf-like cut-outs that add texture, color, and modulated visibility and may be installed individually or in series. The softness, thickness, and density of 100% Wool Design Felt allow these no-nonsense panels to be cut with intricate patterning and hang freely without fraying or additional support. This modern screening system provides varied degrees of privacy and enables flexible space division with visual and acoustic separation to boot.