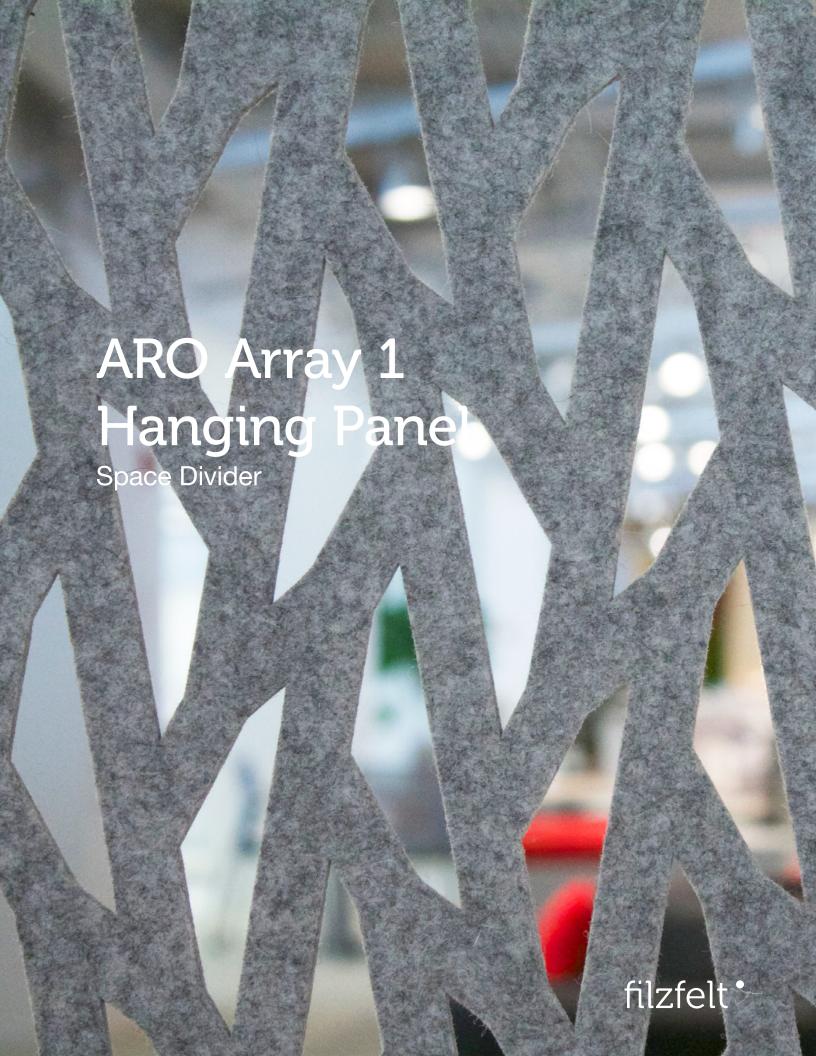

ARO Array 1 lets light in but keeps sound at bay.

A relatively open screen, ARO Array 1 has a repeat of leaf-like cut-outs that add texture, color, and modulated visibility and may be installed individually or in series. The softness, thickness, and density of 100% Wool Design Felt allow these no-nonsense panels to be cut with intricate patterning and hang freely without fraying or additional support. This modern screening system provides varied degrees of privacy and enables flexible space division with visual and acoustic separation to boot.