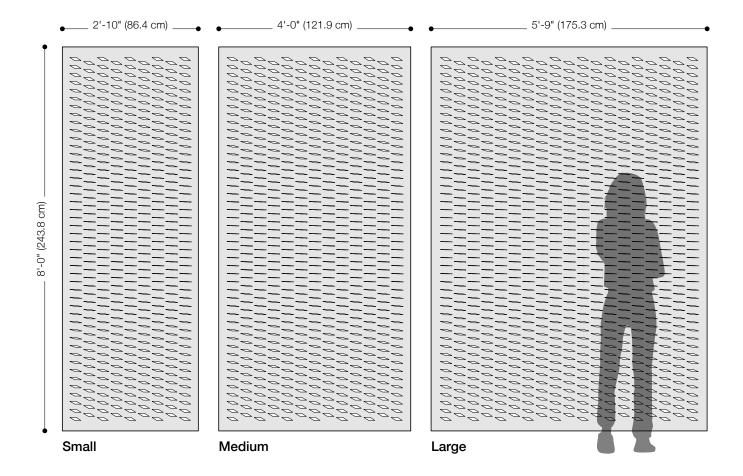

- Architecture Research Office, designers of ARO Array 2 Hanging Panel

| Product                                 | ARO Array 2 Hanging Panel                                                                                                                                                                                                                                                                                                                                                                                                                                                                                                                                                                                                                                                               |
|-----------------------------------------|-----------------------------------------------------------------------------------------------------------------------------------------------------------------------------------------------------------------------------------------------------------------------------------------------------------------------------------------------------------------------------------------------------------------------------------------------------------------------------------------------------------------------------------------------------------------------------------------------------------------------------------------------------------------------------------------|
| Designer                                | Architecture Research Office                                                                                                                                                                                                                                                                                                                                                                                                                                                                                                                                                                                                                                                            |
| Content                                 | 100% Wool Design Felt                                                                                                                                                                                                                                                                                                                                                                                                                                                                                                                                                                                                                                                                   |
| Panel Sizes                             | Small: 2'-10" x 8'-0" (86.4 x 243.8 cm)<br>Medium: 4'-0" x 8'-0" (121.9 x 243.8 cm)<br>Large: 5'-9" x 8'-0" (175.3 x 243.8 cm)                                                                                                                                                                                                                                                                                                                                                                                                                                                                                                                                                          |
| Thickness                               | 3/16 in (5 mm)                                                                                                                                                                                                                                                                                                                                                                                                                                                                                                                                                                                                                                                                          |
| Hanging Options                         | Velcro or Grommets                                                                                                                                                                                                                                                                                                                                                                                                                                                                                                                                                                                                                                                                      |
| Track System                            | FilzFelt's Hanging Panel Track System is available in up to five channels, ceiling or wall mount, stationary or sliding, and Hanging Panels attach with Velcro or grommets for easy hanging and removal for cleaning. Visit filzfelt.com/hanging-panel-track-system for more information.                                                                                                                                                                                                                                                                                                                                                                                               |
| Weighted Rod Pocket                     | A weighted rod stitched into a felt pocket is available to allow Hanging Panels to hang straight at the bottom and an upcharge will apply. However, as wool felt is a natural material some movement and irregularity may occur.                                                                                                                                                                                                                                                                                                                                                                                                                                                        |
| Custom                                  | Custom sizes and patterns are available and must be quoted                                                                                                                                                                                                                                                                                                                                                                                                                                                                                                                                                                                                                              |
| Durability                              | Contract or residential                                                                                                                                                                                                                                                                                                                                                                                                                                                                                                                                                                                                                                                                 |
| Lead Time                               | Made to order and certain lead times will apply                                                                                                                                                                                                                                                                                                                                                                                                                                                                                                                                                                                                                                         |
| Maintenance                             | Vacuum occasionally to remove general air-borne debris. Should soiling occur, spot clean with mild soap and lukewarm water. Avoid aggressive rubbing as this can continue the felting process and change the surface appearance of the felt. Refer to Product Maintenance + Cleaning for detailed care instructions.                                                                                                                                                                                                                                                                                                                                                                    |
| Variation                               | Wool felt is a natural material and color variation and inclusions of natural fiber on the surface are evidence of the 100% natural origin of the material. Product color is only indicative, as it is not possible to assure consistency of color in a natural product due to the natural color of raw wool and absorption of dyes. Color matching cannot be guaranteed on shipments and variation will be more pronounced beyond the normal commercial range. In addition, variations in temperature and humidity can expand or contract the fibers affecting the size and shape of the felt. Please note that the material dimensions may change up to ±5% due to climate variation. |
| Environmental                           | 100% biodegradable/compostable, contains no formaldehyde, 100% VOC free, no chemical irritants, and free of harmful substances Contributes to LEED© Download Declare Label Living Building Challenge Criteria Compliant Oeko-Tex Standard 100 Certified Product Class II Meets VOC test limits for the CDPH v1.2 method                                                                                                                                                                                                                                                                                                                                                                 |
| Colorfastness to Light                  | Class 4-5 (40 hours)                                                                                                                                                                                                                                                                                                                                                                                                                                                                                                                                                                                                                                                                    |
| Colorfastness to Crocking               | Class 3-4 (wet), Class 4-5 (dry)                                                                                                                                                                                                                                                                                                                                                                                                                                                                                                                                                                                                                                                        |
| Durability + Strength                   | ASTM 4966 (Martindale Abrasion Tester Method): 5,000 Grade 4, 10,000 Grade 3.5, 20,000 Grade 3.5, 40,000 Grade 3 ASTM D 5034 (Grab Test): 243 lb (avg of warp), 214 lb (avg of weft)                                                                                                                                                                                                                                                                                                                                                                                                                                                                                                    |
| Flammability                            | Test reports available upon request                                                                                                                                                                                                                                                                                                                                                                                                                                                                                                                                                                                                                                                     |
| • • • • • • • • • • • • • • • • • • • • | •••••••••••••••••••••••••••••••••••••••                                                                                                                                                                                                                                                                                                                                                                                                                                                                                                                                                                                                                                                 |