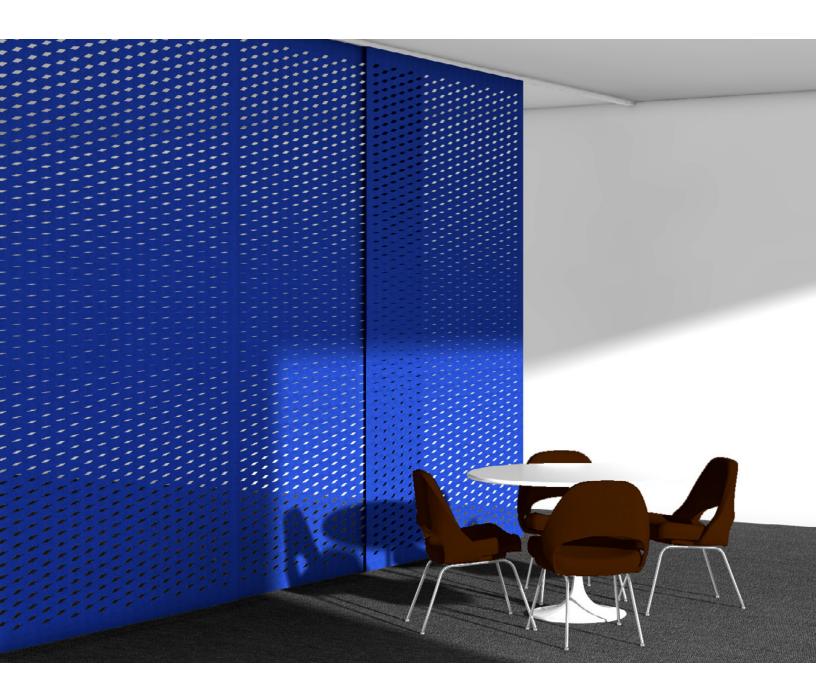

## ARO Array 2 Hanging Panel

Space Divider

filzfelt\*

ARO Array 2 transforms at any height. Parallelograms transform from open to closed in ARO Array 2, providing visibility from a standing position and increased privacy from a seated position. The softness, thickness, and density of 100% Wool Design Felt allow these no-nonsense panels to be cut with intricate patterning and hang freely without fraying or additional support. This modern screening system provides varied degrees of privacy and enables flexible space division with visual and acoustic separation to boot.