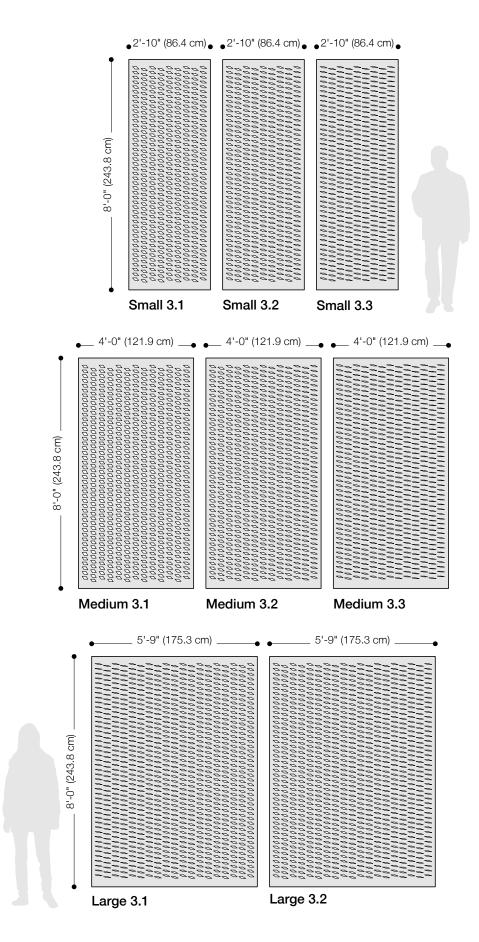

- Architecture Research Office, designers of ARO Array 3 Hanging Panel

| Product                   | ARO Array 3 Hanging Panel                                                                                                                                                                                                                                                                                                                                                                                                                                                                                                                                                                                                                                                                     |  |  |  |  |  |
|---------------------------|-----------------------------------------------------------------------------------------------------------------------------------------------------------------------------------------------------------------------------------------------------------------------------------------------------------------------------------------------------------------------------------------------------------------------------------------------------------------------------------------------------------------------------------------------------------------------------------------------------------------------------------------------------------------------------------------------|--|--|--|--|--|
| Designer                  | Architecture Research Office                                                                                                                                                                                                                                                                                                                                                                                                                                                                                                                                                                                                                                                                  |  |  |  |  |  |
| Content                   | 100% Wool Design Felt                                                                                                                                                                                                                                                                                                                                                                                                                                                                                                                                                                                                                                                                         |  |  |  |  |  |
| Panel Options             | ARO Array 3.1<br>ARO Array 3.2<br>ARO Array 3.3                                                                                                                                                                                                                                                                                                                                                                                                                                                                                                                                                                                                                                               |  |  |  |  |  |
| Panel Sizes               | Small: 2'-10" x 8'-0" (86.4 x 243.8 cm)<br>Medium: 4'-0" x 8'-0" (121.9 x 243.8 cm)<br>Large: 5'-9" x 8'-0" (175.3 x 243.8 cm)                                                                                                                                                                                                                                                                                                                                                                                                                                                                                                                                                                |  |  |  |  |  |
| Thickness                 | 3/16 in (5 mm)                                                                                                                                                                                                                                                                                                                                                                                                                                                                                                                                                                                                                                                                                |  |  |  |  |  |
| Hanging Options           | Velcro or Grommets                                                                                                                                                                                                                                                                                                                                                                                                                                                                                                                                                                                                                                                                            |  |  |  |  |  |
| Track System              | FilzFelt's Hanging Panel Track System is available in up to five channels, ceiling or wall mount, stationary<br>or sliding, and Hanging Panels attach with Velcro or grommets for easy hanging and removal for<br>cleaning. Visit filzfelt.com/hanging-panel-track-system for more information.                                                                                                                                                                                                                                                                                                                                                                                               |  |  |  |  |  |
| Weighted Rod Pocket       | A weighted rod stitched into a felt pocket is available to allow Hanging Panels to hang straight at the<br>bottom and an upcharge will apply. However, as wool felt is a natural material some movement and<br>irregularity may occur.                                                                                                                                                                                                                                                                                                                                                                                                                                                        |  |  |  |  |  |
| Custom                    | Custom sizes and patterns are available and must be quoted                                                                                                                                                                                                                                                                                                                                                                                                                                                                                                                                                                                                                                    |  |  |  |  |  |
| Durability                | Contract or residential                                                                                                                                                                                                                                                                                                                                                                                                                                                                                                                                                                                                                                                                       |  |  |  |  |  |
| Lead Time                 | Made to order and certain lead times will apply                                                                                                                                                                                                                                                                                                                                                                                                                                                                                                                                                                                                                                               |  |  |  |  |  |
| Maintenance               | Vacuum occasionally to remove general air-borne debris. Should soiling occur, spot clean with mild soap and lukewarm water. Avoid aggressive rubbing as this can continue the felting process and change the surface appearance of the felt. Refer to Product Maintenance + Cleaning for detailed care instructions.                                                                                                                                                                                                                                                                                                                                                                          |  |  |  |  |  |
| Variation                 | Wool felt is a natural material and color variation and inclusions of natural fiber on the surface are evidence of the 100% natural origin of the material. Product color is only indicative, as it is not possible to assure consistency of color in a natural product due to the natural color of raw wool and absorption of dyes. Color matching cannot be guaranteed on shipments and variation will be more pronounced beyond the normal commercial range. In addition, variations in temperature and humidity can expand or contract the fibers affecting the size and shape of the felt. Please note that the material dimensions may change up to $\pm 5\%$ due to climate variation. |  |  |  |  |  |
| Environmental             | 100% biodegradable/compostable, contains no formaldehyde, 100% VOC free, no chemical irritants,<br>and free of harmful substances<br>Contributes to LEED©<br>Download Declare Label<br>Living Building Challenge Criteria Compliant<br>Oeko-Tex Standard 100 Certified Product Class II<br>Meets VOC test limits for the CDPH v1.2 method                                                                                                                                                                                                                                                                                                                                                     |  |  |  |  |  |
| Colorfastness to Light    | Class 4-5 (40 hours)                                                                                                                                                                                                                                                                                                                                                                                                                                                                                                                                                                                                                                                                          |  |  |  |  |  |
| Colorfastness to Crocking | Class 3-4 (wet), Class 4-5 (dry)                                                                                                                                                                                                                                                                                                                                                                                                                                                                                                                                                                                                                                                              |  |  |  |  |  |
| Durability + Strength     | ASTM 4966 (Martindale Abrasion Tester Method): 5,000 Grade 4, 10,000 Grade 3.5, 20,000 Grade 3.5, 40,000 Grade 3<br>ASTM D 5034 (Grab Test): 243 lb (avg of warp), 214 lb (avg of weft)                                                                                                                                                                                                                                                                                                                                                                                                                                                                                                       |  |  |  |  |  |
| Flammability              | Test reports available upon request                                                                                                                                                                                                                                                                                                                                                                                                                                                                                                                                                                                                                                                           |  |  |  |  |  |