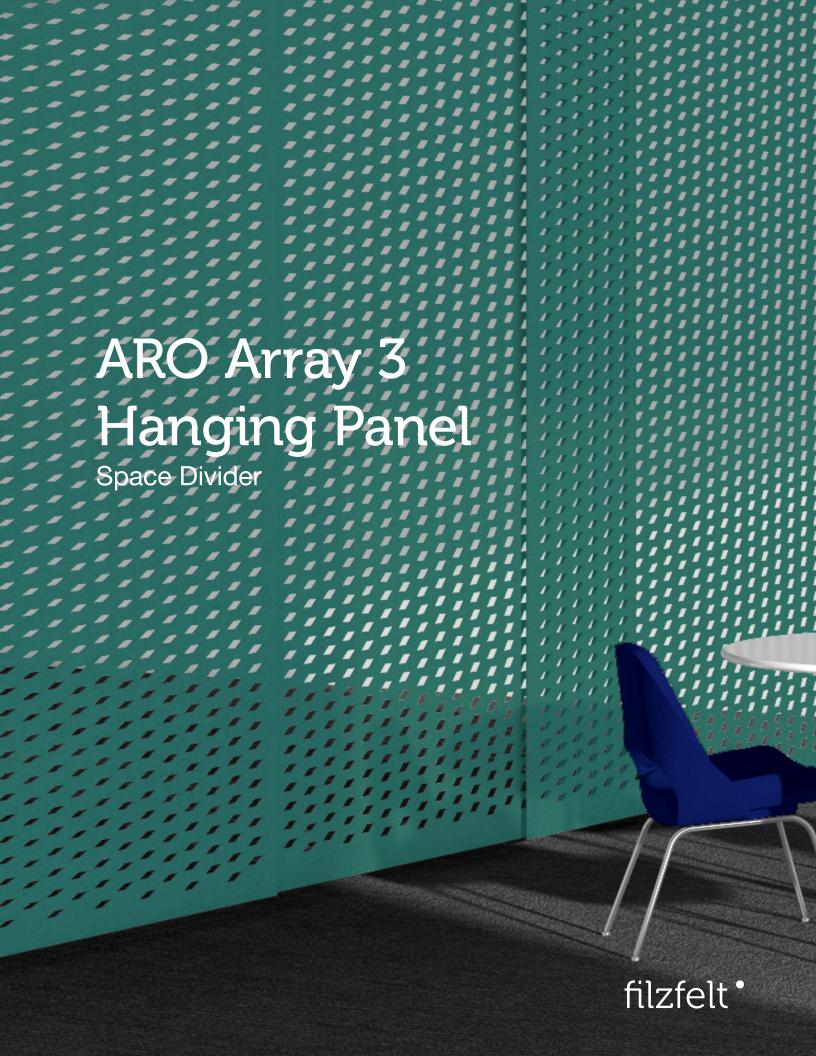

ARO Array 3 shifts shapes like nobody's business. Sweeping movement across multiple panels is possible with ARO Array 3 with horizontally transforming parallelograms. The softness, thickness, and density of 100% Wool Design Felt allow these no-nonsense panels to be cut with intricate patterning and hang freely without fraying or additional support. This modern screening system provides varied degrees of privacy and enables flexible space division with visual and acoustic separation to boot.

ARO Array 3 Hanging Panel was designed by Architecture Research Office (ARO), a New York based firm dedicated to architecture that unites beauty and form with strategy and intelligence.

"We strive to convey a sense of calm, warmth, and joy in our product designs as well as through the architecture we design. We take inspiration from both material expression and functionality. We work to elevate spaces through careful attention to detail and use, and to emphasize the responsible use of materials and seek to balance beauty and strategy through design, pattern and texture."