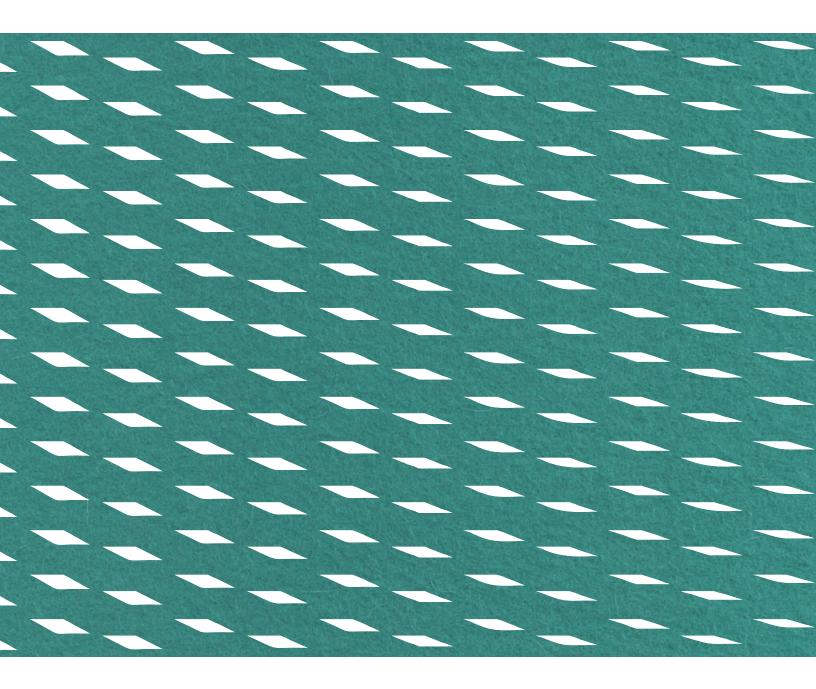

ARO Array 3 shifts shapes like nobody's business. Sweeping movement across multiple panels is possible with ARO Array 3 with horizontally transforming parallelograms. The softness, thickness, and density of 100% Wool Design Felt allow these no-nonsense panels to be cut with intricate patterning and hang freely without fraying or additional support. This modern screening system provides varied degrees of privacy and enables flexible space division with visual and acoustic separation to boot.