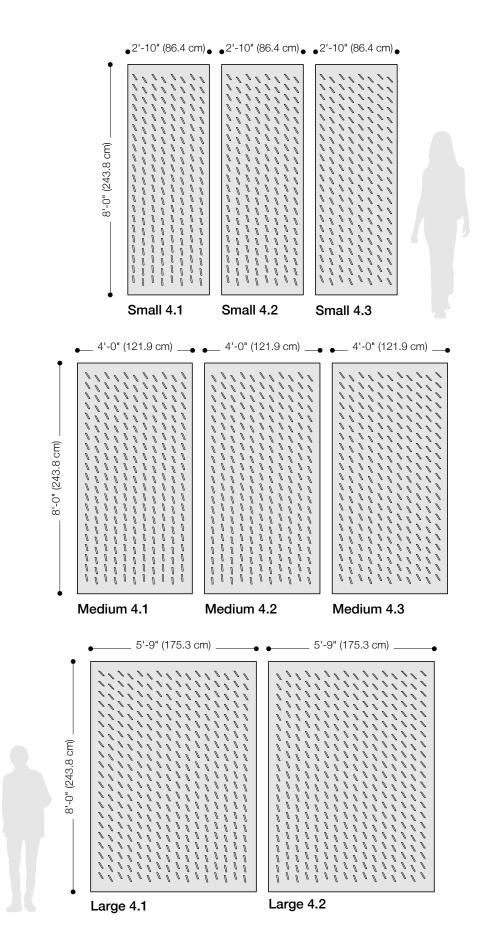

- Architecture Research Office, designers of ARO Array 4 Hanging Panel

filzfelt • 4

| Product                   | ARO Array 4 Hanging Panel                                                                                                                                                                                                                                                                                                                                                                                                                                                                                                                                                                                                                                                       |  |  |  |  |  |
|---------------------------|---------------------------------------------------------------------------------------------------------------------------------------------------------------------------------------------------------------------------------------------------------------------------------------------------------------------------------------------------------------------------------------------------------------------------------------------------------------------------------------------------------------------------------------------------------------------------------------------------------------------------------------------------------------------------------|--|--|--|--|--|
| Designer                  | Architecture Research Office                                                                                                                                                                                                                                                                                                                                                                                                                                                                                                                                                                                                                                                    |  |  |  |  |  |
| Content                   | 100% Wool Design Felt                                                                                                                                                                                                                                                                                                                                                                                                                                                                                                                                                                                                                                                           |  |  |  |  |  |
| Panel Options             | ARO Array 4.1<br>ARO Array 4.2<br>ARO Array 4.3                                                                                                                                                                                                                                                                                                                                                                                                                                                                                                                                                                                                                                 |  |  |  |  |  |
| Panel Sizes               | Small: 2'-10" x 8'-0" (86.4 x 243.8 cm)<br>Medium: 4'-0" x 8'-0" (121.9 x 243.8 cm)<br>Large: 5'-9" x 8'-0" (175.3 x 243.8 cm)                                                                                                                                                                                                                                                                                                                                                                                                                                                                                                                                                  |  |  |  |  |  |
| Thickness                 | 3/16 in (5 mm)                                                                                                                                                                                                                                                                                                                                                                                                                                                                                                                                                                                                                                                                  |  |  |  |  |  |
| Hanging Options           | Velcro or Grommets                                                                                                                                                                                                                                                                                                                                                                                                                                                                                                                                                                                                                                                              |  |  |  |  |  |
| Track System              | FilzFelt's Hanging Panel Track System is available in up to five channels, ceiling or wall mount, stationary<br>or sliding, and Hanging Panels attach with Velcro or grommets for easy hanging and removal for<br>cleaning. Visit filzfelt.com/hanging-panel-track-system for more information.                                                                                                                                                                                                                                                                                                                                                                                 |  |  |  |  |  |
| Weighted Rod Pocket       | A weighted rod stitched into a felt pocket is available to allow Hanging Panels to hang straight at the<br>bottom and an upcharge will apply. However, as wool felt is a natural material some movement and<br>irregularity may occur.                                                                                                                                                                                                                                                                                                                                                                                                                                          |  |  |  |  |  |
| Custom                    | Custom sizes and patterns are available and must be quoted                                                                                                                                                                                                                                                                                                                                                                                                                                                                                                                                                                                                                      |  |  |  |  |  |
| Durability                | Contract or residential                                                                                                                                                                                                                                                                                                                                                                                                                                                                                                                                                                                                                                                         |  |  |  |  |  |
| Lead Time                 | Made to order and certain lead times will apply                                                                                                                                                                                                                                                                                                                                                                                                                                                                                                                                                                                                                                 |  |  |  |  |  |
| Maintenance               | Vacuum occasionally to remove general air-borne debris. Should soiling occur, spot clean with mild soap and lukewarm water. Avoid aggressive rubbing as this can continue the felting process and change the surface appearance of the felt. Refer to Product Maintenance + Cleaning for detailed care instructions.                                                                                                                                                                                                                                                                                                                                                            |  |  |  |  |  |
| Variation                 | Wool felt is a natural material and color variation and inclusions of natural fiber on the surface are evidence of the 100% natural origin of the material. Product color is only indicative, as it is not possib to assure consistency of color in a natural product due to the natural color of raw wool and absorptic of dyes. Color matching cannot be guaranteed on shipments and variation will be more pronounced beyond the normal commercial range. In addition, variations in temperature and humidity can expand contract the fibers affecting the size and shape of the felt. Please note that the material dimensions n change up to ±5% due to climate variation. |  |  |  |  |  |
| Environmental             | 100% biodegradable/compostable, contains no formaldehyde, 100% VOC free, no chemical irritants,<br>and free of harmful substances<br>Contributes to LEED©<br>Download Declare Label<br>Living Building Challenge Criteria Compliant<br>Oeko-Tex Standard 100 Certified Product Class II<br>Meets VOC test limits for the CDPH v1.2 method                                                                                                                                                                                                                                                                                                                                       |  |  |  |  |  |
| Colorfastness to Light    | Class 4-5 (40 hours)                                                                                                                                                                                                                                                                                                                                                                                                                                                                                                                                                                                                                                                            |  |  |  |  |  |
| Colorfastness to Crocking | Class 3-4 (wet), Class 4-5 (dry)                                                                                                                                                                                                                                                                                                                                                                                                                                                                                                                                                                                                                                                |  |  |  |  |  |
| Durability + Strength     | ASTM 4966 (Martindale Abrasion Tester Method): 5,000 Grade 4, 10,000 Grade 3.5, 20,000 Grade 3.5, 40,000 Grade 3<br>ASTM D 5034 (Grab Test): 243 lb (avg of warp), 214 lb (avg of weft)                                                                                                                                                                                                                                                                                                                                                                                                                                                                                         |  |  |  |  |  |
| Flammability              | Test reports available upon request                                                                                                                                                                                                                                                                                                                                                                                                                                                                                                                                                                                                                                             |  |  |  |  |  |