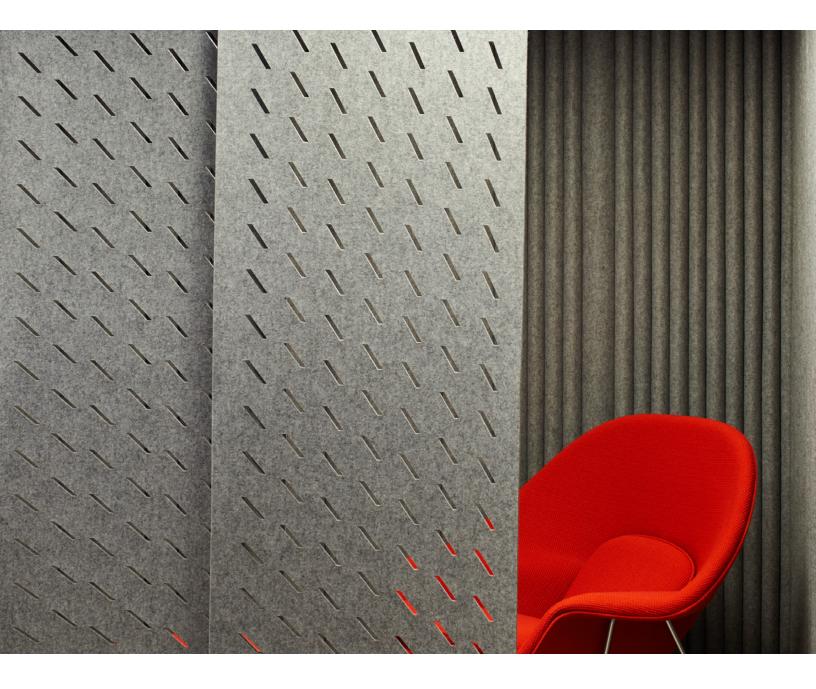

## ARO Array 4 Hanging Panel Space Divider

## filzfelt •

ARO Array 4 showers spaces with privacy. Subtly rotating lines evoke rain showers and provide visibility in ARO Array 4. The softness, thickness, and density of 100% Wool Design Felt allow these no-nonsense panels to be cut with intricate patterning and hang freely without fraying or additional support. This modern screening system provides varied degrees of privacy and enables flexible space division with visual and acoustic separation to boot.