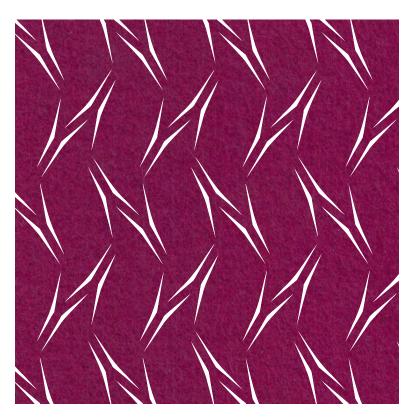

## About

Slipping lines form an organic pattern in ARO Array 5, creating a lively visual effect with little transparency. This dynamic pattern adds texture, color, and modulated visibility to any space. The ARO Collection is an Interior Design HiP Performance Wonder award winner.