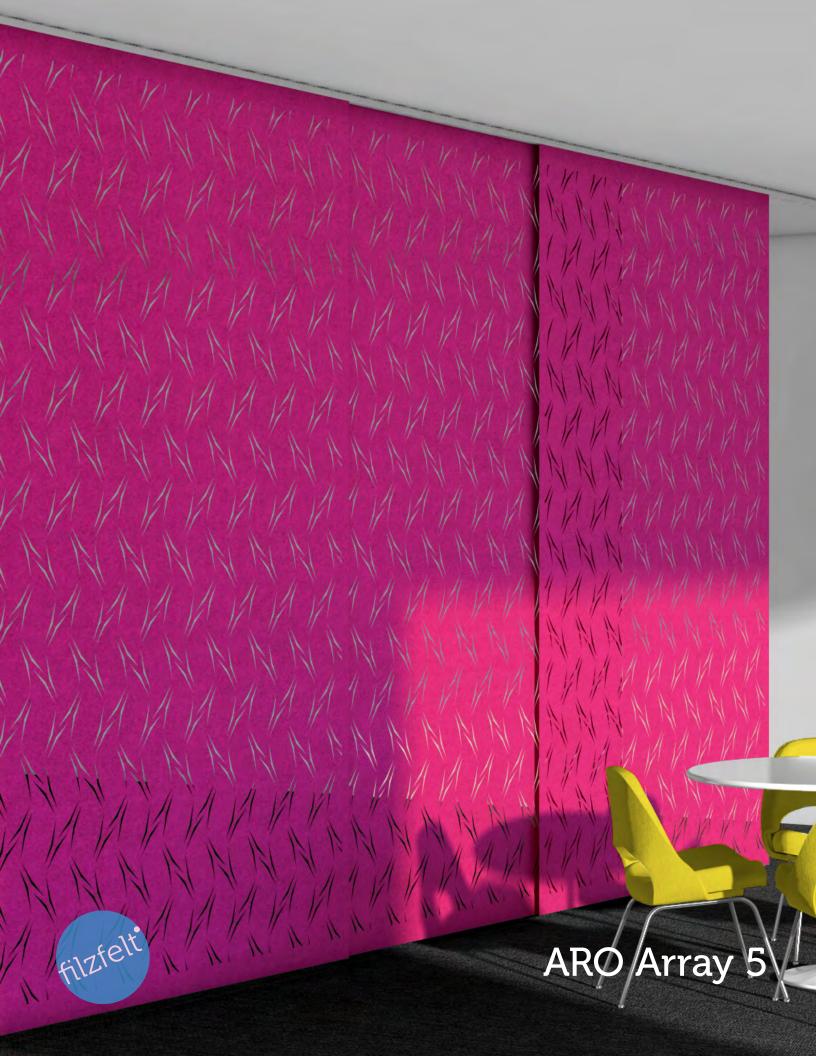

## About

Slipping lines form an organic pattern in ARO Array 5, creating a lively visual effect with little transparency. This dynamic pattern adds texture, color, and modulated visibility to any space. The ARO Collection is an Interior Design HiP Performance Wonder award winner.

Hanging Panels offer the soft texture, thickness, and density of 100% Wool Design Felt that allow these no-nonsense panels to hang freely without a backing or additional support. Plus, this nifty nonwoven textile can be cut with intricate patterning without finishing the edges. All this comes together in a modern screening system that provides varying degrees of privacy and enables flexible space division with visual and acoustic separation.