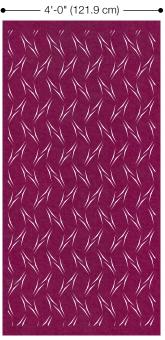

8'-0" (243.8 cm)

2'-10" (86.4cm)

Small Scale: Not to scale

Medium

Large

## Specifications

| Name                      | ARO Array 5                                                                                                                                                                                                                                                                                                                                                                                                                                                                                                                                                                                                                                                                                  |
|---------------------------|----------------------------------------------------------------------------------------------------------------------------------------------------------------------------------------------------------------------------------------------------------------------------------------------------------------------------------------------------------------------------------------------------------------------------------------------------------------------------------------------------------------------------------------------------------------------------------------------------------------------------------------------------------------------------------------------|
| Designer                  | Architecture Research Office                                                                                                                                                                                                                                                                                                                                                                                                                                                                                                                                                                                                                                                                 |
| Content                   | 100% Wool Design Felt                                                                                                                                                                                                                                                                                                                                                                                                                                                                                                                                                                                                                                                                        |
| Felt Thickness            | 3/16 in (5 mm)                                                                                                                                                                                                                                                                                                                                                                                                                                                                                                                                                                                                                                                                               |
| Standard Sizes            | Small: 2'-10" x 8'-0" (86.4 x 243.8 cm)<br>Medium: 4'-0" x 8'-0" (121.9 x 243.8 cm)<br>Large: 5'-9" x 8'-0" (175 x 243.8 cm)                                                                                                                                                                                                                                                                                                                                                                                                                                                                                                                                                                 |
| Hanging Options           | Velcro or Grommets                                                                                                                                                                                                                                                                                                                                                                                                                                                                                                                                                                                                                                                                           |
| Track System              | FilzFelt's Hanging Panel Track System is available in up to five channels, ceiling or wall mount, stationary or sliding, and Hanging Panels attach with Velcro or grommets for easy hanging and removal for cleaning. Visit filzfelt.com/hanging-panel-track-system for more information.                                                                                                                                                                                                                                                                                                                                                                                                    |
| Weighted Rod Pocket       | A weighted rod stitched into a felt pocket is available to allow Hanging Panels to hang straight<br>at the bottom and an upcharge will apply. However, as wool felt is a natural material some<br>movement and irregularity may occur.                                                                                                                                                                                                                                                                                                                                                                                                                                                       |
| Durability                | Contract or residential                                                                                                                                                                                                                                                                                                                                                                                                                                                                                                                                                                                                                                                                      |
| Maintenance               | Vacuum occasionally to remove general air-borne debris. Should soiling occur, spot clean with mild soap and lukewarm water. Avoid aggressive rubbing as this can continue the felting process and change the surface appearance of the felt. Refer to 100% Wool Design Felt Maintenance + Cleaning for detailed care instructions.                                                                                                                                                                                                                                                                                                                                                           |
| Lead Time                 | Made to order and certain lead times will apply                                                                                                                                                                                                                                                                                                                                                                                                                                                                                                                                                                                                                                              |
| Environmental             | 100% biodegradable, contains no formaldehyde, 100% VOC free, no chemical irritants, and free of harmful substances 100% Wool Design Felt contributes to LEED©                                                                                                                                                                                                                                                                                                                                                                                                                                                                                                                                |
| Custom                    | Custom sizes + patterns                                                                                                                                                                                                                                                                                                                                                                                                                                                                                                                                                                                                                                                                      |
| Variation                 | Wool felt is a natural material and color variation and inclusions of natural fiber on the surface are evidence of the 100% natural origin of the material. Product color is only indicative, as it is not possible to assure consistency of color in a natural product due to the natural color of raw wool and absorption of dyes. Color matching cannot be guaranteed on shipments and variation will be more pronounced beyond the normal commercial range. In addition, variations in temperature and humidity can expand or contract the fibers affecting the size and shape of the felt. Please note that the material dimensions may change up to $\pm5\%$ due to climate variation. |
| Colorfastness to Light    | Class 4-5 (40 hours)                                                                                                                                                                                                                                                                                                                                                                                                                                                                                                                                                                                                                                                                         |
| Colorfastness to Crocking | Class 3-4 (wet), Class 4-5 (dry)                                                                                                                                                                                                                                                                                                                                                                                                                                                                                                                                                                                                                                                             |
| Durability + Strength     | ASTM 4966 (Martindale Abrasion Tester Method): 5,000 Grade 4, 10,000 Grade 3.5, 20,000<br>Grade 3.5, 40,000 Grade 3<br>ASTM D 5034 (Grab Test): 243 lb (avg of warp), 214 lb (avg of weft)                                                                                                                                                                                                                                                                                                                                                                                                                                                                                                   |
| Environmental             | Oeko-Tex Standard 100 Certified Product Class II (100% Wool Design Felt)<br>Meets VOC test limits for the CDPH v1.2 method (100% Wool Design Felt)                                                                                                                                                                                                                                                                                                                                                                                                                                                                                                                                           |
| Flammability              | Test reports available upon request                                                                                                                                                                                                                                                                                                                                                                                                                                                                                                                                                                                                                                                          |