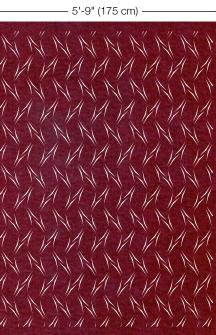

8'-0" (243.8 cm)

2'-10" (86.4cm)

Small Scale: Not to scale

Medium

Large

## Specifications

| Name                      | ARO Array 5                                                                                                                                                                                                                                                                                                                                                                                                                                                                                                                                                                                                                                                                                  |
|---------------------------|----------------------------------------------------------------------------------------------------------------------------------------------------------------------------------------------------------------------------------------------------------------------------------------------------------------------------------------------------------------------------------------------------------------------------------------------------------------------------------------------------------------------------------------------------------------------------------------------------------------------------------------------------------------------------------------------|
| Designer                  | Architecture Research Office                                                                                                                                                                                                                                                                                                                                                                                                                                                                                                                                                                                                                                                                 |
| Content                   | 100% Wool Design Felt                                                                                                                                                                                                                                                                                                                                                                                                                                                                                                                                                                                                                                                                        |
| Felt Thickness            | 3/16 in (5 mm)                                                                                                                                                                                                                                                                                                                                                                                                                                                                                                                                                                                                                                                                               |
| Standard Sizes            | Small: 2'-10" x 8'-0" (86.4 x 243.8 cm)<br>Medium: 4'-0" x 8'-0" (121.9 x 243.8 cm)<br>Large: 5'-9" x 8'-0" (175 x 243.8 cm)                                                                                                                                                                                                                                                                                                                                                                                                                                                                                                                                                                 |
| Hanging Options           | Velcro or Grommets                                                                                                                                                                                                                                                                                                                                                                                                                                                                                                                                                                                                                                                                           |
| Track System              | FilzFelt's Hanging Panel Track System is available in up to five channels, ceiling or wall mount, stationary or sliding, and Hanging Panels attach with Velcro or grommets for easy hanging and removal for cleaning. Visit filzfelt.com/hanging-panel-track-system for more information.                                                                                                                                                                                                                                                                                                                                                                                                    |
| Weighted Rod Pocket       | A weighted rod stitched into a felt pocket is available to allow Hanging Panels to hang straight<br>at the bottom and an upcharge will apply. However, as wool felt is a natural material some<br>movement and irregularity may occur.                                                                                                                                                                                                                                                                                                                                                                                                                                                       |
| Durability                | Contract or residential                                                                                                                                                                                                                                                                                                                                                                                                                                                                                                                                                                                                                                                                      |
| Maintenance               | Vacuum occasionally to remove general air-borne debris. Should soiling occur, spot clean with mild soap and lukewarm water. Avoid aggressive rubbing as this can continue the felting process and change the surface appearance of the felt. Refer to 100% Wool Design Felt Maintenance + Cleaning for detailed care instructions.                                                                                                                                                                                                                                                                                                                                                           |
| Lead Time                 | Made to order and certain lead times will apply                                                                                                                                                                                                                                                                                                                                                                                                                                                                                                                                                                                                                                              |
| Environmental             | 100% biodegradable, contains no formaldehyde, 100% VOC free, no chemical irritants, and free of harmful substances 100% Wool Design Felt contributes to LEED©                                                                                                                                                                                                                                                                                                                                                                                                                                                                                                                                |
| Custom                    | Custom sizes + patterns                                                                                                                                                                                                                                                                                                                                                                                                                                                                                                                                                                                                                                                                      |
| Variation                 | Wool felt is a natural material and color variation and inclusions of natural fiber on the surface are evidence of the 100% natural origin of the material. Product color is only indicative, as it is not possible to assure consistency of color in a natural product due to the natural color of raw wool and absorption of dyes. Color matching cannot be guaranteed on shipments and variation will be more pronounced beyond the normal commercial range. In addition, variations in temperature and humidity can expand or contract the fibers affecting the size and shape of the felt. Please note that the material dimensions may change up to $\pm5\%$ due to climate variation. |
| Colorfastness to Light    | Class 4-5 (40 hours)                                                                                                                                                                                                                                                                                                                                                                                                                                                                                                                                                                                                                                                                         |
| Colorfastness to Crocking | Class 3-4 (wet), Class 4-5 (dry)                                                                                                                                                                                                                                                                                                                                                                                                                                                                                                                                                                                                                                                             |
| Durability + Strength     | ASTM 4966 (Martindale Abrasion Tester Method): 5,000 Grade 4, 10,000 Grade 3.5, 20,000<br>Grade 3.5, 40,000 Grade 3<br>ASTM D 5034 (Grab Test): 243 lb (avg of warp), 214 lb (avg of weft)                                                                                                                                                                                                                                                                                                                                                                                                                                                                                                   |
| Environmental             | Oeko-Tex Standard 100 Certified Product Class II (100% Wool Design Felt)<br>Meets VOC test limits for the CDPH v1.2 method (100% Wool Design Felt)                                                                                                                                                                                                                                                                                                                                                                                                                                                                                                                                           |
| Flammability              | Test reports available upon request                                                                                                                                                                                                                                                                                                                                                                                                                                                                                                                                                                                                                                                          |