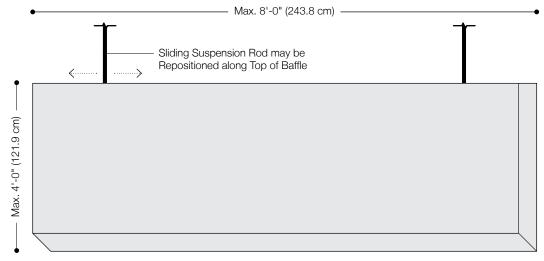

# Get Just the Right Fit

Choose customizable sizes with repositionable hardware to miss any and all ceiling obstructions.

## **Suspension Rod**

Front Elevation

# **Ceiling Mounted**

Front Elevation

| Product                                         | ARO Baffle 1                                                                                                                                                                                                                                                                                                                                                                                                                                                                                            |
|-------------------------------------------------|---------------------------------------------------------------------------------------------------------------------------------------------------------------------------------------------------------------------------------------------------------------------------------------------------------------------------------------------------------------------------------------------------------------------------------------------------------------------------------------------------------|
| Designer                                        | Architecture Research Office                                                                                                                                                                                                                                                                                                                                                                                                                                                                            |
| Content                                         | 100% Wool Design Felt + Akustika 25 Substrate (60% pre-consumer recycled content)                                                                                                                                                                                                                                                                                                                                                                                                                       |
| Thickness                                       | 1 1/4 in (31 mm)                                                                                                                                                                                                                                                                                                                                                                                                                                                                                        |
| Panel Sizes                                     | Minimum Size: 1 sq ft (0.09 sq m)<br>Maximum for Suspended: 4'-0" x 8'-0" (121.9 x 243.8 cm)<br>Maximum for Ceiling Mounted: 1'-6" x 8'-0" (45.7 x 243.8 cm)                                                                                                                                                                                                                                                                                                                                            |
| Suspension Options                              | Suspension Cable<br>Suspension Rod<br>Ceiling Mounted                                                                                                                                                                                                                                                                                                                                                                                                                                                   |
| Suspension Points                               | Two suspension points per panel                                                                                                                                                                                                                                                                                                                                                                                                                                                                         |
| Ceiling Attachment Options for Suspension Cable | None<br>Ceiling Mounting Plate<br>ACT Grid Clip                                                                                                                                                                                                                                                                                                                                                                                                                                                         |
| Custom                                          | Custom sizes are available and must be quoted                                                                                                                                                                                                                                                                                                                                                                                                                                                           |
| Durability                                      | Contract                                                                                                                                                                                                                                                                                                                                                                                                                                                                                                |
| Lead Time                                       | Made to order and certain lead times will apply                                                                                                                                                                                                                                                                                                                                                                                                                                                         |
| Installation                                    | Install with two suspension drops included per baffle for suspended options or ceiling attachment hardware for ceiling mounted. Sliding cable grippers and suspension rods may be repositioned along track in top of baffle and optional ceiling attachment options include mounting plate and ACT grid clips. Suspension cables or rods come in 3'-0" (91.4 cm) length and additional length may be available. Actual ceiling connection depends upon ceiling type and ceiling fasteners not included. |
| Unistrut Installation                           | Suspension options may be suspended from Unistrut Metal Framing System provided by others. For more information, please contact FilzFelt Customer Service.                                                                                                                                                                                                                                                                                                                                              |
| Maintenance                                     | Vacuum occasionally to remove general air-borne debris. Should soiling occur, spot clean with mild soap and lukewarm water. Avoid aggressive rubbing as this can continue the felting process and change the surface appearance of the felt. Refer to Product Maintenance and Cleaning Guide for detailed care instructions.                                                                                                                                                                            |
| Variation                                       | Wool felt is a natural material and color variation and inclusions of natural fiber on the surface are evidence of the 100% natural origin of the material. Product color is only indicative, as it is not possible to assure consistency of color in a natural product due to the natural color of raw wool and absorption of dyes. Color matching cannot be guaranteed on shipments and variation will be more pronounced beyond the normal commercial range.                                         |
| Environmental                                   | 100% Wool Design Felt is 100% biodegradable/compostable and Akustika 25 contains minimum 60% pre-consumer recycled content and is 100% recyclable Contains no formaldehyde, no chemical irritants, and free of harmful substances 100% Wool Design Felt and Akustika 25 contribute to LEED© Download Declare Label Living Building Challenge Criteria Compliant Oeko-Tex© Standard 100 Certified Product Class II (100% Wool Design Felt) Meets VOC test limits for the CDPH v1.2 method                |
| Acoustics                                       | ASTM C 423: NRC – 1.20, SAA – 1.18                                                                                                                                                                                                                                                                                                                                                                                                                                                                      |
| Colorfastness to Light                          | Class 4-5 (40 hours)                                                                                                                                                                                                                                                                                                                                                                                                                                                                                    |
| Colorfastness to Crocking                       | Class 3–4 (wet), Class 4–5 (dry)                                                                                                                                                                                                                                                                                                                                                                                                                                                                        |
| Flammability                                    | Test reports available upon request                                                                                                                                                                                                                                                                                                                                                                                                                                                                     |