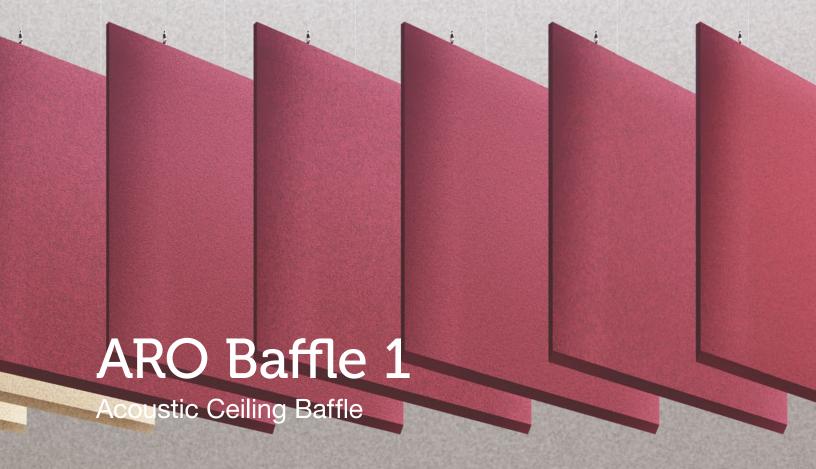

ARO Baffle 1 angles for acoustic performance.

ARO Baffle 1 is a felt ceiling system that adds texture, color, and acoustic performance to any space. The system is composed of individual, acoustically absorptive baffles with chamfered edge detail that combine to create a continuous, open ceiling in over ninety colors of felt. The multiple suspension and mounting options of ARO Baffle 1 allow the integration of lighting and mechanical systems while also making installation a breeze.

ARO Baffle 1 was designed by Architecture Research Office (ARO), a New York based firm dedicated to architecture that unites beauty and form with strategy and intelligence.