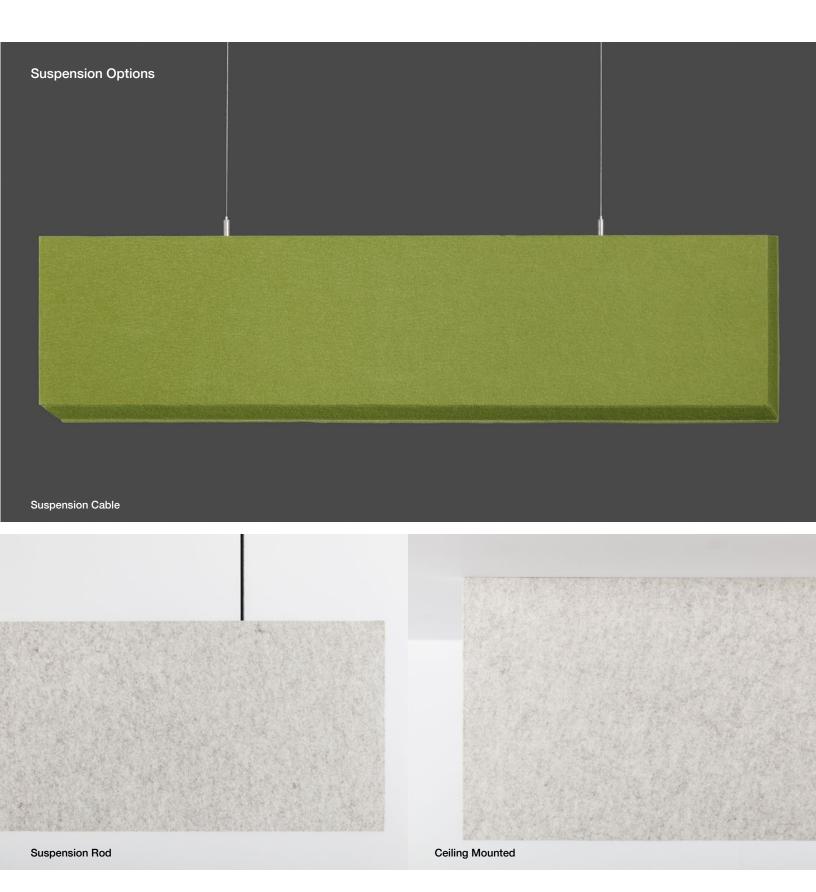

#### **Hardware Options Galore**

Available with suspension cable, suspension rod, or ceiling mounted options. Plus, choose from three ceiling attachment options.

## **Suspension Cable**

Front Elevation

## **Suspension Rod**

Front Elevation

# **Ceiling Mounted**

Front Elevation

| Product                                         | ARO Baffle 1                                                                                                                                                                                                                                                                                                                                                                                                                                                                                            |
|-------------------------------------------------|---------------------------------------------------------------------------------------------------------------------------------------------------------------------------------------------------------------------------------------------------------------------------------------------------------------------------------------------------------------------------------------------------------------------------------------------------------------------------------------------------------|
| Designer                                        | Architecture Research Office                                                                                                                                                                                                                                                                                                                                                                                                                                                                            |
| Content                                         | 100% Wool Design Felt + Akustika 25 Substrate (60% pre-consumer recycled content)                                                                                                                                                                                                                                                                                                                                                                                                                       |
| Thickness                                       | 1 1/4 in (31 mm)                                                                                                                                                                                                                                                                                                                                                                                                                                                                                        |
| Panel Sizes                                     | Minimum Size: 1 sq ft (0.09 sq m)<br>Maximum for Suspended: 4'-0" x 8'-0" (121.9 x 243.8 cm)<br>Maximum for Ceiling Mounted: 1'-6" x 8'-0" (45.7 x 243.8 cm)                                                                                                                                                                                                                                                                                                                                            |
| Suspension Options                              | Suspension Cable<br>Suspension Rod<br>Ceiling Mounted                                                                                                                                                                                                                                                                                                                                                                                                                                                   |
| Suspension Points                               | Two suspension points per panel                                                                                                                                                                                                                                                                                                                                                                                                                                                                         |
| Ceiling Attachment Options for Suspension Cable | None<br>Ceiling Mounting Plate<br>ACT Grid Clip                                                                                                                                                                                                                                                                                                                                                                                                                                                         |
| Custom                                          | Custom sizes are available and must be quoted                                                                                                                                                                                                                                                                                                                                                                                                                                                           |
| Durability                                      | Contract                                                                                                                                                                                                                                                                                                                                                                                                                                                                                                |
| Lead Time                                       | Made to order and certain lead times will apply                                                                                                                                                                                                                                                                                                                                                                                                                                                         |
| Installation                                    | Install with two suspension drops included per baffle for suspended options or ceiling attachment hardware for ceiling mounted. Sliding cable grippers and suspension rods may be repositioned along track in top of baffle and optional ceiling attachment options include mounting plate and ACT grid clips. Suspension cables or rods come in 3'-0" (91.4 cm) length and additional length may be available. Actual ceiling connection depends upon ceiling type and ceiling fasteners not included. |
| Unistrut Installation                           | Suspension options may be suspended from Unistrut Metal Framing System provided by others. For more information, please contact FilzFelt Customer Service.                                                                                                                                                                                                                                                                                                                                              |
| Maintenance                                     | Vacuum occasionally to remove general air-borne debris. Should soiling occur, spot clean with mild soap and lukewarm water. Avoid aggressive rubbing as this can continue the felting process and change the surface appearance of the felt. Refer to Product Maintenance and Cleaning Guide for detailed care instructions.                                                                                                                                                                            |
| Variation                                       | Wool felt is a natural material and color variation and inclusions of natural fiber on the surface are evidence of the 100% natural origin of the material. Product color is only indicative, as it is not possible to assure consistency of color in a natural product due to the natural color of raw wool and absorption of dyes. Color matching cannot be guaranteed on shipments and variation will be more pronounced beyond the normal commercial range.                                         |
| Environmental                                   | 100% Wool Design Felt is 100% biodegradable/compostable and Akustika 25 contains minimum 60% pre-consumer recycled content and is 100% recyclable Contains no formaldehyde, no chemical irritants, and free of harmful substances 100% Wool Design Felt and Akustika 25 contribute to LEED© Download Declare Label Living Building Challenge Criteria Compliant Oeko-Tex© Standard 100 Certified Product Class II (100% Wool Design Felt) Meets VOC test limits for the CDPH v1.2 method                |
| Acoustics                                       | ASTM C 423: NRC – 1.20, SAA – 1.18                                                                                                                                                                                                                                                                                                                                                                                                                                                                      |
| Colorfastness to Light                          | Class 4-5 (40 hours)                                                                                                                                                                                                                                                                                                                                                                                                                                                                                    |
| Colorfastness to Crocking                       | Class 3–4 (wet), Class 4–5 (dry)                                                                                                                                                                                                                                                                                                                                                                                                                                                                        |
| Flammability                                    | Test reports available upon request                                                                                                                                                                                                                                                                                                                                                                                                                                                                     |