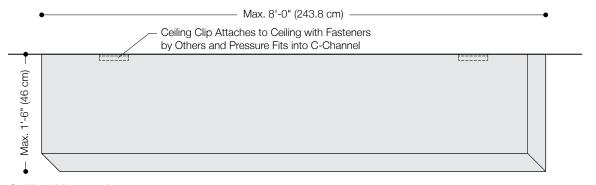

#### **Hardware Options Galore**

Available with suspension cable, suspension rod, or ceiling mounted options. Plus, choose from three ceiling attachment options.

# **Ceiling Mounted**

Front Elevation

| Product                                         | ARO Baffle 1                                                                                                                                                                                                                                                                                                                                                                                                                                                                                            |
|-------------------------------------------------|---------------------------------------------------------------------------------------------------------------------------------------------------------------------------------------------------------------------------------------------------------------------------------------------------------------------------------------------------------------------------------------------------------------------------------------------------------------------------------------------------------|
| Designer                                        | Architecture Research Office                                                                                                                                                                                                                                                                                                                                                                                                                                                                            |
| Content                                         | 100% Wool Design Felt + Akustika 25 Substrate (60% pre-consumer recycled content)                                                                                                                                                                                                                                                                                                                                                                                                                       |
| Thickness                                       | 1 1/4 in (31 mm)                                                                                                                                                                                                                                                                                                                                                                                                                                                                                        |
| Panel Sizes                                     | Minimum Size: 1 sq ft (0.09 sq m)<br>Maximum for Suspended: 4'-0" x 8'-0" (121.9 x 243.8 cm)<br>Maximum for Ceiling Mounted: 1'-6" x 8'-0" (45.7 x 243.8 cm)                                                                                                                                                                                                                                                                                                                                            |
| Suspension Options                              | Suspension Cable<br>Suspension Rod<br>Ceiling Mounted                                                                                                                                                                                                                                                                                                                                                                                                                                                   |
| Suspension Points                               | Two suspension points per panel                                                                                                                                                                                                                                                                                                                                                                                                                                                                         |
| Ceiling Attachment Options for Suspension Cable | None<br>Ceiling Mounting Plate<br>ACT Grid Clip                                                                                                                                                                                                                                                                                                                                                                                                                                                         |
| Custom                                          | Custom sizes are available and must be quoted                                                                                                                                                                                                                                                                                                                                                                                                                                                           |
| Durability                                      | Contract                                                                                                                                                                                                                                                                                                                                                                                                                                                                                                |
| Lead Time                                       | Made to order and certain lead times will apply                                                                                                                                                                                                                                                                                                                                                                                                                                                         |
| Installation                                    | Install with two suspension drops included per baffle for suspended options or ceiling attachment hardware for ceiling mounted. Sliding cable grippers and suspension rods may be repositioned along track in top of baffle and optional ceiling attachment options include mounting plate and ACT grid clips. Suspension cables or rods come in 3'-0" (91.4 cm) length and additional length may be available. Actual ceiling connection depends upon ceiling type and ceiling fasteners not included. |
| Unistrut Installation                           | Suspension options may be suspended from Unistrut Metal Framing System provided by others. For more information, please contact FilzFelt Customer Service.                                                                                                                                                                                                                                                                                                                                              |
| Maintenance                                     | Vacuum occasionally to remove general air-borne debris. Should soiling occur, spot clean with mild soap and lukewarm water. Avoid aggressive rubbing as this can continue the felting process and change the surface appearance of the felt. Refer to Product Maintenance and Cleaning Guide for detailed care instructions.                                                                                                                                                                            |
| Variation                                       | Wool felt is a natural material and color variation and inclusions of natural fiber on the surface are evidence of the 100% natural origin of the material. Product color is only indicative, as it is not possible to assure consistency of color in a natural product due to the natural color of raw wool and absorption of dyes. Color matching cannot be guaranteed on shipments and variation will be more pronounced beyond the normal commercial range.                                         |
| Environmental                                   | 100% Wool Design Felt is 100% biodegradable/compostable and Akustika 25 contains minimum 60% pre-consumer recycled content and is 100% recyclable Contains no formaldehyde, no chemical irritants, and free of harmful substances 100% Wool Design Felt and Akustika 25 contribute to LEED© Download Declare Label Living Building Challenge Criteria Compliant Oeko-Tex© Standard 100 Certified Product Class II (100% Wool Design Felt) Meets VOC test limits for the CDPH v1.2 method                |
| Acoustics                                       | ASTM C 423: NRC – 1.20, SAA – 1.18                                                                                                                                                                                                                                                                                                                                                                                                                                                                      |
| Colorfastness to Light                          | Class 4-5 (40 hours)                                                                                                                                                                                                                                                                                                                                                                                                                                                                                    |
| Colorfastness to Crocking                       | Class 3–4 (wet), Class 4–5 (dry)                                                                                                                                                                                                                                                                                                                                                                                                                                                                        |
| Flammability                                    | Test reports available upon request                                                                                                                                                                                                                                                                                                                                                                                                                                                                     |