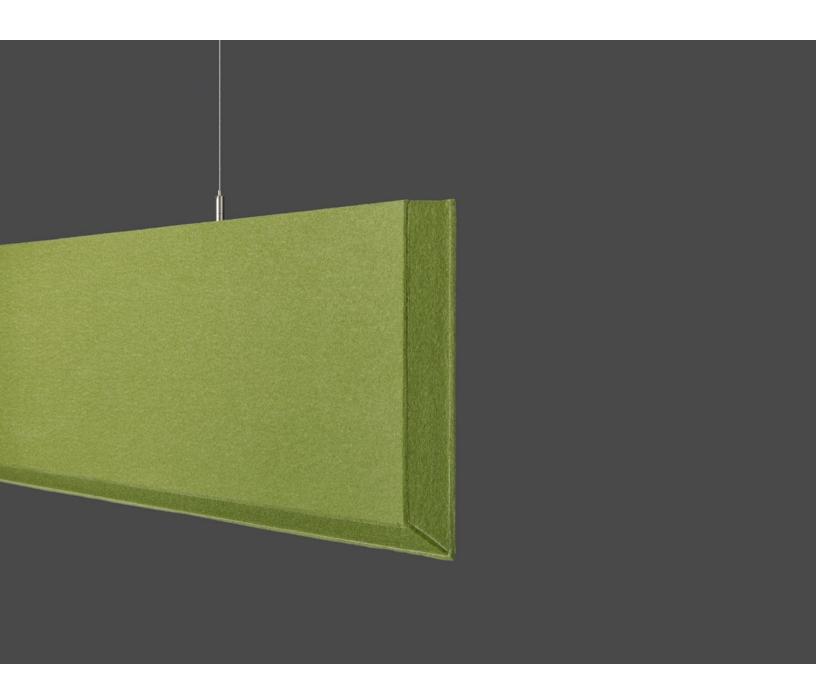

ARO Baffle 1 angles for acoustic performance.

ARO Baffle 1 is a felt ceiling system that adds texture, color, and acoustic performance to any space. The system is composed of individual, acoustically absorptive baffles with chamfered edge detail that combine to create a continuous, open ceiling in over ninety colors of felt. The multiple suspension and mounting options of ARO Baffle 1 allow the integration of lighting and mechanical systems while also making installation a breeze.

# **Ceiling Mounted**

Front Elevation

| Product                                         | ARO Baffle 1                                                                                                                                                                                                                                                                                                                                                                                                                                                                                            |
|-------------------------------------------------|---------------------------------------------------------------------------------------------------------------------------------------------------------------------------------------------------------------------------------------------------------------------------------------------------------------------------------------------------------------------------------------------------------------------------------------------------------------------------------------------------------|
| Designer                                        | Architecture Research Office                                                                                                                                                                                                                                                                                                                                                                                                                                                                            |
| Content                                         | 100% Wool Design Felt + Akustika 25 Substrate (60% pre-consumer recycled content)                                                                                                                                                                                                                                                                                                                                                                                                                       |
| Thickness                                       | 1 1/4 in (31 mm)                                                                                                                                                                                                                                                                                                                                                                                                                                                                                        |
| Panel Sizes                                     | Minimum Size: 1 sq ft (0.09 sq m)<br>Maximum for Suspended: 4'-0" x 8'-0" (121.9 x 243.8 cm)<br>Maximum for Ceiling Mounted: 1'-6" x 8'-0" (45.7 x 243.8 cm)                                                                                                                                                                                                                                                                                                                                            |
| Suspension Options                              | Suspension Cable<br>Suspension Rod<br>Ceiling Mounted                                                                                                                                                                                                                                                                                                                                                                                                                                                   |
| Suspension Points                               | Two suspension points per panel                                                                                                                                                                                                                                                                                                                                                                                                                                                                         |
| Ceiling Attachment Options for Suspension Cable | None<br>Ceiling Mounting Plate<br>ACT Grid Clip                                                                                                                                                                                                                                                                                                                                                                                                                                                         |
| Custom                                          | Custom sizes are available and must be quoted                                                                                                                                                                                                                                                                                                                                                                                                                                                           |
| Durability                                      | Contract                                                                                                                                                                                                                                                                                                                                                                                                                                                                                                |
| Lead Time                                       | Made to order and certain lead times will apply                                                                                                                                                                                                                                                                                                                                                                                                                                                         |
| Installation                                    | Install with two suspension drops included per baffle for suspended options or ceiling attachment hardware for ceiling mounted. Sliding cable grippers and suspension rods may be repositioned along track in top of baffle and optional ceiling attachment options include mounting plate and ACT grid clips. Suspension cables or rods come in 3'-0" (91.4 cm) length and additional length may be available. Actual ceiling connection depends upon ceiling type and ceiling fasteners not included. |
| Unistrut Installation                           | Suspension options may be suspended from Unistrut Metal Framing System provided by others. For more information, please contact FilzFelt Customer Service.                                                                                                                                                                                                                                                                                                                                              |
| Maintenance                                     | Vacuum occasionally to remove general air-borne debris. Should soiling occur, spot clean with mild soap and lukewarm water. Avoid aggressive rubbing as this can continue the felting process and change the surface appearance of the felt. Refer to Product Maintenance and Cleaning Guide for detailed care instructions.                                                                                                                                                                            |
| Variation                                       | Wool felt is a natural material and color variation and inclusions of natural fiber on the surface are evidence of the 100% natural origin of the material. Product color is only indicative, as it is not possible to assure consistency of color in a natural product due to the natural color of raw wool and absorption of dyes. Color matching cannot be guaranteed on shipments and variation will be more pronounced beyond the normal commercial range.                                         |
| Environmental                                   | 100% Wool Design Felt is 100% biodegradable/compostable and Akustika 25 contains minimum 60% pre-consumer recycled content and is 100% recyclable Contains no formaldehyde, no chemical irritants, and free of harmful substances 100% Wool Design Felt and Akustika 25 contribute to LEED© Download Declare Label Living Building Challenge Criteria Compliant Oeko-Tex© Standard 100 Certified Product Class II (100% Wool Design Felt) Meets VOC test limits for the CDPH v1.2 method                |
| Acoustics                                       | ASTM C 423: NRC – 1.20, SAA – 1.18                                                                                                                                                                                                                                                                                                                                                                                                                                                                      |
| Colorfastness to Light                          | Class 4-5 (40 hours)                                                                                                                                                                                                                                                                                                                                                                                                                                                                                    |
| Colorfastness to Crocking                       | Class 3–4 (wet), Class 4–5 (dry)                                                                                                                                                                                                                                                                                                                                                                                                                                                                        |
| Flammability                                    | Test reports available upon request                                                                                                                                                                                                                                                                                                                                                                                                                                                                     |