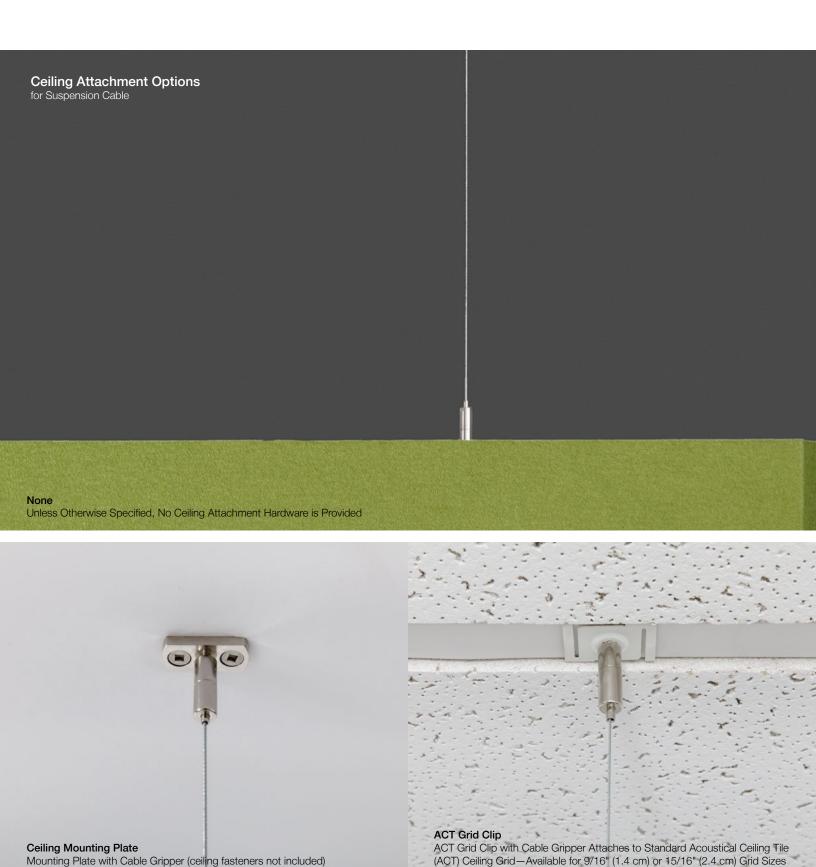

#### **Hardware Options Galore**

Available with suspension cable, suspension rod, or ceiling mounted options. Plus, choose from three ceiling attachment options.

- Architecture Research Office, designers of ARO Baffle 1

For details of suspension + ceiling attachment options, please contact FilzFelt Customer Service

For details of suspension + ceiling attachment options, please contact FilzFelt Customer Service

# **Ceiling Mounted**

Front Elevation

| Product                                         | ARO Baffle 1                                                                                                                                                                                                                                                                                                                                                                                                                                                                                            |
|-------------------------------------------------|---------------------------------------------------------------------------------------------------------------------------------------------------------------------------------------------------------------------------------------------------------------------------------------------------------------------------------------------------------------------------------------------------------------------------------------------------------------------------------------------------------|
| Designer                                        | Architecture Research Office                                                                                                                                                                                                                                                                                                                                                                                                                                                                            |
| Content                                         | 100% Wool Design Felt + Akustika 25 Substrate (60% pre-consumer recycled content)                                                                                                                                                                                                                                                                                                                                                                                                                       |
| Thickness                                       | 1 1/4 in (31 mm)                                                                                                                                                                                                                                                                                                                                                                                                                                                                                        |
| Panel Sizes                                     | Minimum Size: 1 sq ft (0.09 sq m)<br>Maximum for Suspended: 4'-0" x 8'-0" (121.9 x 243.8 cm)<br>Maximum for Ceiling Mounted: 1'-6" x 8'-0" (45.7 x 243.8 cm)                                                                                                                                                                                                                                                                                                                                            |
| Suspension Options                              | Suspension Cable<br>Suspension Rod<br>Ceiling Mounted                                                                                                                                                                                                                                                                                                                                                                                                                                                   |
| Suspension Points                               | Two suspension points per panel                                                                                                                                                                                                                                                                                                                                                                                                                                                                         |
| Ceiling Attachment Options for Suspension Cable | None<br>Ceiling Mounting Plate<br>ACT Grid Clip                                                                                                                                                                                                                                                                                                                                                                                                                                                         |
| Custom                                          | Custom sizes are available and must be quoted                                                                                                                                                                                                                                                                                                                                                                                                                                                           |
| Durability                                      | Contract                                                                                                                                                                                                                                                                                                                                                                                                                                                                                                |
| Lead Time                                       | Made to order and certain lead times will apply                                                                                                                                                                                                                                                                                                                                                                                                                                                         |
| Installation                                    | Install with two suspension drops included per baffle for suspended options or ceiling attachment hardware for ceiling mounted. Sliding cable grippers and suspension rods may be repositioned along track in top of baffle and optional ceiling attachment options include mounting plate and ACT grid clips. Suspension cables or rods come in 3'-0" (91.4 cm) length and additional length may be available. Actual ceiling connection depends upon ceiling type and ceiling fasteners not included. |
| Unistrut Installation                           | Suspension options may be suspended from Unistrut Metal Framing System provided by others. For more information, please contact FilzFelt Customer Service.                                                                                                                                                                                                                                                                                                                                              |
| Maintenance                                     | Vacuum occasionally to remove general air-borne debris. Should soiling occur, spot clean with mild soap and lukewarm water. Avoid aggressive rubbing as this can continue the felting process and change the surface appearance of the felt. Refer to Product Maintenance and Cleaning Guide for detailed care instructions.                                                                                                                                                                            |
| Variation                                       | Wool felt is a natural material and color variation and inclusions of natural fiber on the surface are evidence of the 100% natural origin of the material. Product color is only indicative, as it is not possible to assure consistency of color in a natural product due to the natural color of raw wool and absorption of dyes. Color matching cannot be guaranteed on shipments and variation will be more pronounced beyond the normal commercial range.                                         |
| Environmental                                   | 100% Wool Design Felt is 100% biodegradable/compostable and Akustika 25 contains minimum 60% pre-consumer recycled content and is 100% recyclable Contains no formaldehyde, no chemical irritants, and free of harmful substances 100% Wool Design Felt and Akustika 25 contribute to LEED© Download Declare Label Living Building Challenge Criteria Compliant Oeko-Tex© Standard 100 Certified Product Class II (100% Wool Design Felt) Meets VOC test limits for the CDPH v1.2 method                |
| Acoustics                                       | ASTM C 423: NRC – 1.20, SAA – 1.18                                                                                                                                                                                                                                                                                                                                                                                                                                                                      |
| Colorfastness to Light                          | Class 4-5 (40 hours)                                                                                                                                                                                                                                                                                                                                                                                                                                                                                    |
| Colorfastness to Crocking                       | Class 3–4 (wet), Class 4–5 (dry)                                                                                                                                                                                                                                                                                                                                                                                                                                                                        |
| Flammability                                    | Test reports available upon request                                                                                                                                                                                                                                                                                                                                                                                                                                                                     |