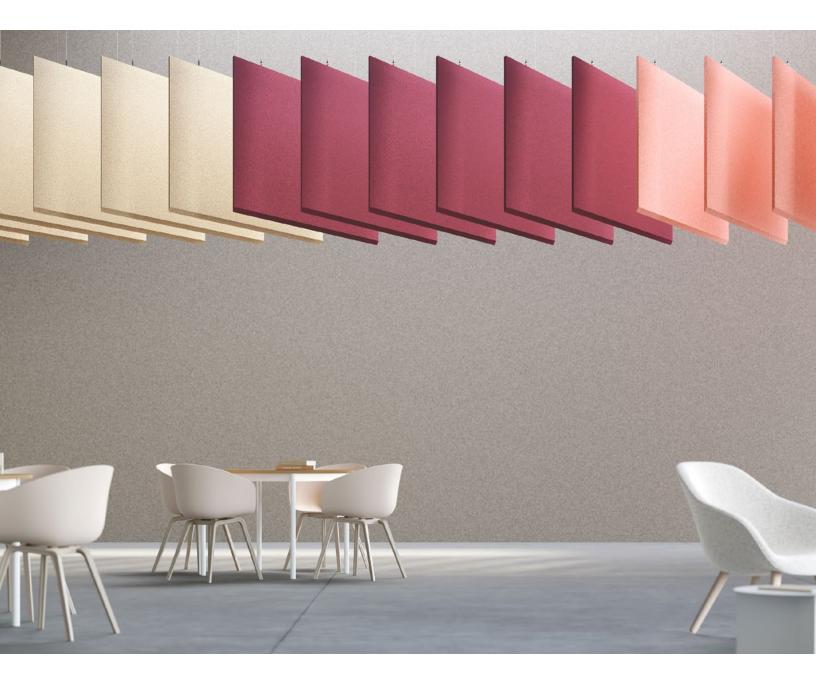

ARO Baffle 1 angles for acoustic performance.

ARO Baffle 1 is a felt ceiling system that adds texture, color, and acoustic performance to any space. The system is composed of individual, acoustically absorptive baffles with chamfered edge detail that combine to create a continuous, open ceiling in over ninety colors of felt. The multiple suspension and mounting options of ARO Baffle 1 allow the integration of lighting and mechanical systems while also making installation a breeze.

# **Standard Colors**