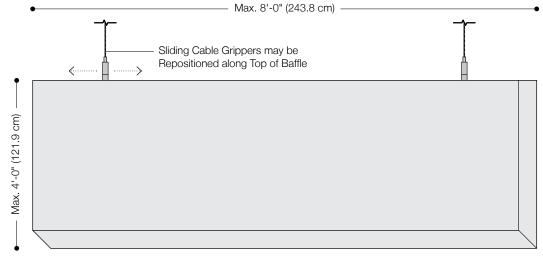

# Get Just the Right Fit

Choose customizable sizes with repositionable hardware to miss any and all ceiling obstructions.

#### Installation is a Breeze

Integrated hardware with adjustable cable grippers makes installation and leveling quick and über easy.

"We strive to convey a sense of calm, warmth, and joy in our product designs as well as through the architecture we design. We take inspiration from both material expression and functionality. We work to elevate spaces through careful attention to detail and use, and to emphasize the responsible use of materials and seek to balance beauty and strategy through design, pattern and texture."

# **Ceiling Mounted**

Front Elevation

| Product                                         | ARO Baffle 1                                                                                                                                                                                                                                                                                                                                                                                                                                                                                            |
|-------------------------------------------------|---------------------------------------------------------------------------------------------------------------------------------------------------------------------------------------------------------------------------------------------------------------------------------------------------------------------------------------------------------------------------------------------------------------------------------------------------------------------------------------------------------|
| Designer                                        | Architecture Research Office                                                                                                                                                                                                                                                                                                                                                                                                                                                                            |
| Content                                         | 100% Wool Design Felt + Akustika 25 Substrate (60% pre-consumer recycled content)                                                                                                                                                                                                                                                                                                                                                                                                                       |
| Thickness                                       | 1 1/4 in (31 mm)                                                                                                                                                                                                                                                                                                                                                                                                                                                                                        |
| Panel Sizes                                     | Minimum Size: 1 sq ft (0.09 sq m)<br>Maximum for Suspended: 4'-0" x 8'-0" (121.9 x 243.8 cm)<br>Maximum for Ceiling Mounted: 1'-6" x 8'-0" (45.7 x 243.8 cm)                                                                                                                                                                                                                                                                                                                                            |
| Suspension Options                              | Suspension Cable<br>Suspension Rod<br>Ceiling Mounted                                                                                                                                                                                                                                                                                                                                                                                                                                                   |
| Suspension Points                               | Two suspension points per panel                                                                                                                                                                                                                                                                                                                                                                                                                                                                         |
| Ceiling Attachment Options for Suspension Cable | None<br>Ceiling Mounting Plate<br>ACT Grid Clip                                                                                                                                                                                                                                                                                                                                                                                                                                                         |
| Custom                                          | Custom sizes are available and must be quoted                                                                                                                                                                                                                                                                                                                                                                                                                                                           |
| Durability                                      | Contract                                                                                                                                                                                                                                                                                                                                                                                                                                                                                                |
| Lead Time                                       | Made to order and certain lead times will apply                                                                                                                                                                                                                                                                                                                                                                                                                                                         |
| Installation                                    | Install with two suspension drops included per baffle for suspended options or ceiling attachment hardware for ceiling mounted. Sliding cable grippers and suspension rods may be repositioned along track in top of baffle and optional ceiling attachment options include mounting plate and ACT grid clips. Suspension cables or rods come in 3'-0" (91.4 cm) length and additional length may be available. Actual ceiling connection depends upon ceiling type and ceiling fasteners not included. |
| Unistrut Installation                           | Suspension options may be suspended from Unistrut Metal Framing System provided by others. For more information, please contact FilzFelt Customer Service.                                                                                                                                                                                                                                                                                                                                              |
| Maintenance                                     | Vacuum occasionally to remove general air-borne debris. Should soiling occur, spot clean with mild soap and lukewarm water. Avoid aggressive rubbing as this can continue the felting process and change the surface appearance of the felt. Refer to Product Maintenance and Cleaning Guide for detailed care instructions.                                                                                                                                                                            |
| Variation                                       | Wool felt is a natural material and color variation and inclusions of natural fiber on the surface are evidence of the 100% natural origin of the material. Product color is only indicative, as it is not possible to assure consistency of color in a natural product due to the natural color of raw wool and absorption of dyes. Color matching cannot be guaranteed on shipments and variation will be more pronounced beyond the normal commercial range.                                         |
| Environmental                                   | 100% Wool Design Felt is 100% biodegradable/compostable and Akustika 25 contains minimum 60% pre-consumer recycled content and is 100% recyclable Contains no formaldehyde, no chemical irritants, and free of harmful substances 100% Wool Design Felt and Akustika 25 contribute to LEED© Download Declare Label Living Building Challenge Criteria Compliant Oeko-Tex© Standard 100 Certified Product Class II (100% Wool Design Felt) Meets VOC test limits for the CDPH v1.2 method                |
| Acoustics                                       | ASTM C 423: NRC – 1.20, SAA – 1.18                                                                                                                                                                                                                                                                                                                                                                                                                                                                      |
| Colorfastness to Light                          | Class 4-5 (40 hours)                                                                                                                                                                                                                                                                                                                                                                                                                                                                                    |
| Colorfastness to Crocking                       | Class 3–4 (wet), Class 4–5 (dry)                                                                                                                                                                                                                                                                                                                                                                                                                                                                        |
| Flammability                                    | Test reports available upon request                                                                                                                                                                                                                                                                                                                                                                                                                                                                     |