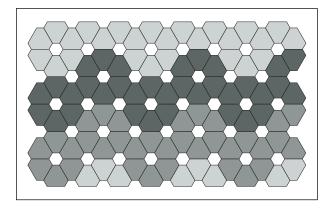

4-Color Pattern 1 Code: FF-AR-BLO2-005

4-Color Pattern 2 Code: FF-AR-BLO2-006

Patterns are shown as suggested installations and may be configured with any combination of FilzFelt colors

| Product                   | ARO Block 2                                                                                                                                                                                                                                                                                                                                                                                                                                                                                                                      |
|---------------------------|----------------------------------------------------------------------------------------------------------------------------------------------------------------------------------------------------------------------------------------------------------------------------------------------------------------------------------------------------------------------------------------------------------------------------------------------------------------------------------------------------------------------------------|
| Designer                  | Architecture Research Office                                                                                                                                                                                                                                                                                                                                                                                                                                                                                                     |
| Content                   | 100% Wool Design Felt + Akustika 10 Substrate (60% post-consumer recycled content)                                                                                                                                                                                                                                                                                                                                                                                                                                               |
| Tile Size                 | 10 3/4" x 9 1/4" (27.4 x 23.7 cm)                                                                                                                                                                                                                                                                                                                                                                                                                                                                                                |
| Thickness                 | 1/2 in (13 mm)                                                                                                                                                                                                                                                                                                                                                                                                                                                                                                                   |
| Thickness Tolerance       | ±1/16 in (2 mm)                                                                                                                                                                                                                                                                                                                                                                                                                                                                                                                  |
| Edges                     | Standard                                                                                                                                                                                                                                                                                                                                                                                                                                                                                                                         |
| Color Options             | 1-Color, 2-Color, 3-Color, or 4-Color per wall                                                                                                                                                                                                                                                                                                                                                                                                                                                                                   |
| Design Tool               | A Design Tool is available to assist in the design of Block tiles. This tool allows patterns to be configured and is available at: dt.filzfelt.com                                                                                                                                                                                                                                                                                                                                                                               |
| Custom                    | Custom sizes, shapes, and mounting options are available and must be quoted<br>Tiles in 5/8 in (15 mm) thickness available with a 10% upcharge<br>5-Color or more per wall is available and must be quoted                                                                                                                                                                                                                                                                                                                       |
| Durability                | Contract or residential                                                                                                                                                                                                                                                                                                                                                                                                                                                                                                          |
| Lead Time                 | Made to order and certain lead times will apply                                                                                                                                                                                                                                                                                                                                                                                                                                                                                  |
| Installation              | Install in the pattern as specified and attach to a wall surface using a heavy-duty construction adhesive.<br>Tiles may be trimmed to size with a utility knife. Refer to ARO Block 2 Installation Instructions for<br>complete guidance.                                                                                                                                                                                                                                                                                        |
| Maintenance               | Vacuum occasionally to remove general air-borne debris. Should soiling occur, spot clean with mild soap and lukewarm water. Avoid aggressive rubbing as this can continue the felting process and change the surface appearance of the felt. Refer to 100% Wool Design Felt Maintenance + Cleaning for detailed care instructions.                                                                                                                                                                                               |
| Variation                 | Wool felt is a natural material and color variation and inclusions of natural fiber on the surface are evidence of the 100% natural origin of the material. Product color is only indicative, as it is not possible to assure consistency of color in a natural product due to the natural color of raw wool and absorption of dyes. Color matching cannot be guaranteed on shipments and variation will be more pronounced beyond the normal commercial range.                                                                  |
| Environmental             | 100% Wool Design Felt is 100% biodegradable/compostable and Akustika 10 contains minimum 60% post-consumer recycled content and is 100% recyclable Contains no formaldehyde, 100% VOC free, no chemical irritants, and free of harmful substances 100% Wool Design Felt and Akustika 10 contribute to LEED© Download Declare Label Living Building Challenge Criteria Compliant Oeko-Tex© Standard 100 Certified Product Class II (100% Wool Design Felt + Akustika 10 Substrate) Meets VOC test limits for the CDPH v1.2 method |
| Acoustics                 | ASTM C 423: NRC – 0.50, SAA – 0.51                                                                                                                                                                                                                                                                                                                                                                                                                                                                                               |
| Colorfastness to Light    | Class 4–5 (40 hours)                                                                                                                                                                                                                                                                                                                                                                                                                                                                                                             |
| Colorfastness to Crocking | Class 3-4 (wet), Class 4-5 (dry)                                                                                                                                                                                                                                                                                                                                                                                                                                                                                                 |
| Flammability              | Test reports available upon request                                                                                                                                                                                                                                                                                                                                                                                                                                                                                              |
| •••••                     | ······································                                                                                                                                                                                                                                                                                                                                                                                                                                                                                           |