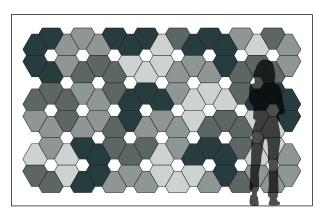

## ARO Block 2 Acoustic Wall Tile

filzfelt\*

ARO Block 2 cuts down the noise. The triangular shape of ARO Block 2 is at a slightly smaller scale than its cousin, ARO Block 1, and the hexagonal negative space between tiles becomes the focal point. Available in over ninety colors of 100% Wool Design Felt, the modular tiles install easily with heavy-duty construction adhesive while providing sound absorption and natural texture.

- Architecture Research Office, designers of ARO Block 2

**Exploded Axonometric** 

**2-Color Pattern 1** Code: FF-AR-BLO2-001

2-Color Pattern 2 Code: FF-AR-BLO2-002

3-Color Pattern 1 Code: FF-AR-BLO2-003

3-Color Pattern 2 Code: FF-AR-BLO2-004