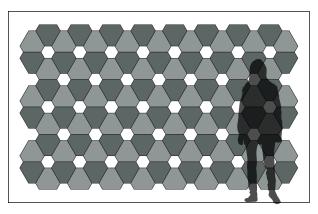

- Architecture Research Office, designers of ARO Block 2

**Exploded Axonometric** 

**2-Color Pattern 1** Code: FF-AR-BLO2-001

2-Color Pattern 2 Code: FF-AR-BLO2-002

3-Color Pattern 1 Code: FF-AR-BLO2-003

3-Color Pattern 2 Code: FF-AR-BLO2-004