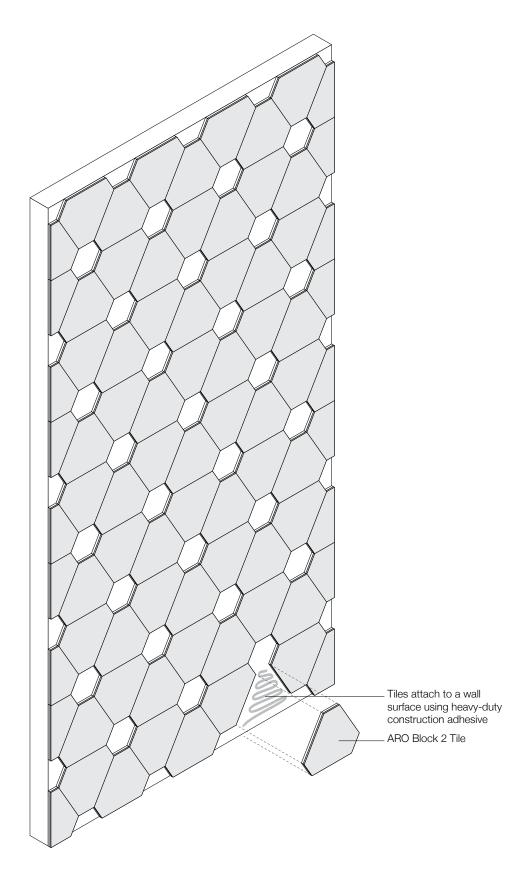

- Architecture Research Office, designers of ARO Block 2

**Exploded Axonometric** 

**2-Color Pattern 1** Code: FF-AR-BLO2-001

2-Color Pattern 2 Code: FF-AR-BLO2-002

3-Color Pattern 1 Code: FF-AR-BLO2-003

3-Color Pattern 2 Code: FF-AR-BLO2-004

4-Color Pattern 1 Code: FF-AR-BLO2-005

4-Color Pattern 2 Code: FF-AR-BLO2-006

Patterns are shown as suggested installations and may be configured with any combination of FilzFelt colors

| Product                   | ARO Block 2                                                                                                                                                                                                                                                                                                                                                                                                                                                                                                                      |
|---------------------------|----------------------------------------------------------------------------------------------------------------------------------------------------------------------------------------------------------------------------------------------------------------------------------------------------------------------------------------------------------------------------------------------------------------------------------------------------------------------------------------------------------------------------------|
| Designer                  | Architecture Research Office                                                                                                                                                                                                                                                                                                                                                                                                                                                                                                     |
| Content                   | 100% Wool Design Felt + Akustika 10 Substrate (60% post-consumer recycled content)                                                                                                                                                                                                                                                                                                                                                                                                                                               |
| Tile Size                 | 10 3/4" x 9 1/4" (27.4 x 23.7 cm)                                                                                                                                                                                                                                                                                                                                                                                                                                                                                                |
| Thickness                 | 1/2 in (13 mm)                                                                                                                                                                                                                                                                                                                                                                                                                                                                                                                   |
| Thickness Tolerance       | ±1/16 in (2 mm)                                                                                                                                                                                                                                                                                                                                                                                                                                                                                                                  |
| Edges                     | Standard                                                                                                                                                                                                                                                                                                                                                                                                                                                                                                                         |
| Color Options             | 1-Color, 2-Color, 3-Color, or 4-Color per wall                                                                                                                                                                                                                                                                                                                                                                                                                                                                                   |
| Design Tool               | A Design Tool is available to assist in the design of Block tiles. This tool allows patterns to be configured and is available at: dt.filzfelt.com                                                                                                                                                                                                                                                                                                                                                                               |
| Custom                    | Custom sizes, shapes, and mounting options are available and must be quoted<br>Tiles in 5/8 in (15 mm) thickness available with a 10% upcharge<br>5-Color or more per wall is available and must be quoted                                                                                                                                                                                                                                                                                                                       |
| Durability                | Contract or residential                                                                                                                                                                                                                                                                                                                                                                                                                                                                                                          |
| Lead Time                 | Made to order and certain lead times will apply                                                                                                                                                                                                                                                                                                                                                                                                                                                                                  |
| Installation              | Install in the pattern as specified and attach to a wall surface using a heavy-duty construction adhesive.<br>Tiles may be trimmed to size with a utility knife. Refer to ARO Block 2 Installation Instructions for<br>complete guidance.                                                                                                                                                                                                                                                                                        |
| Maintenance               | Vacuum occasionally to remove general air-borne debris. Should soiling occur, spot clean with mild soap and lukewarm water. Avoid aggressive rubbing as this can continue the felting process and change the surface appearance of the felt. Refer to 100% Wool Design Felt Maintenance + Cleaning for detailed care instructions.                                                                                                                                                                                               |
| Variation                 | Wool felt is a natural material and color variation and inclusions of natural fiber on the surface are evidence of the 100% natural origin of the material. Product color is only indicative, as it is not possible to assure consistency of color in a natural product due to the natural color of raw wool and absorption of dyes. Color matching cannot be guaranteed on shipments and variation will be more pronounced beyond the normal commercial range.                                                                  |
| Environmental             | 100% Wool Design Felt is 100% biodegradable/compostable and Akustika 10 contains minimum 60% post-consumer recycled content and is 100% recyclable Contains no formaldehyde, 100% VOC free, no chemical irritants, and free of harmful substances 100% Wool Design Felt and Akustika 10 contribute to LEED© Download Declare Label Living Building Challenge Criteria Compliant Oeko-Tex© Standard 100 Certified Product Class II (100% Wool Design Felt + Akustika 10 Substrate) Meets VOC test limits for the CDPH v1.2 method |
| Acoustics                 | ASTM C 423: NRC – 0.50, SAA – 0.51                                                                                                                                                                                                                                                                                                                                                                                                                                                                                               |
| Colorfastness to Light    | Class 4–5 (40 hours)                                                                                                                                                                                                                                                                                                                                                                                                                                                                                                             |
| Colorfastness to Crocking | Class 3-4 (wet), Class 4-5 (dry)                                                                                                                                                                                                                                                                                                                                                                                                                                                                                                 |
| Flammability              | Test reports available upon request                                                                                                                                                                                                                                                                                                                                                                                                                                                                                              |
| •••••                     | ······································                                                                                                                                                                                                                                                                                                                                                                                                                                                                                           |