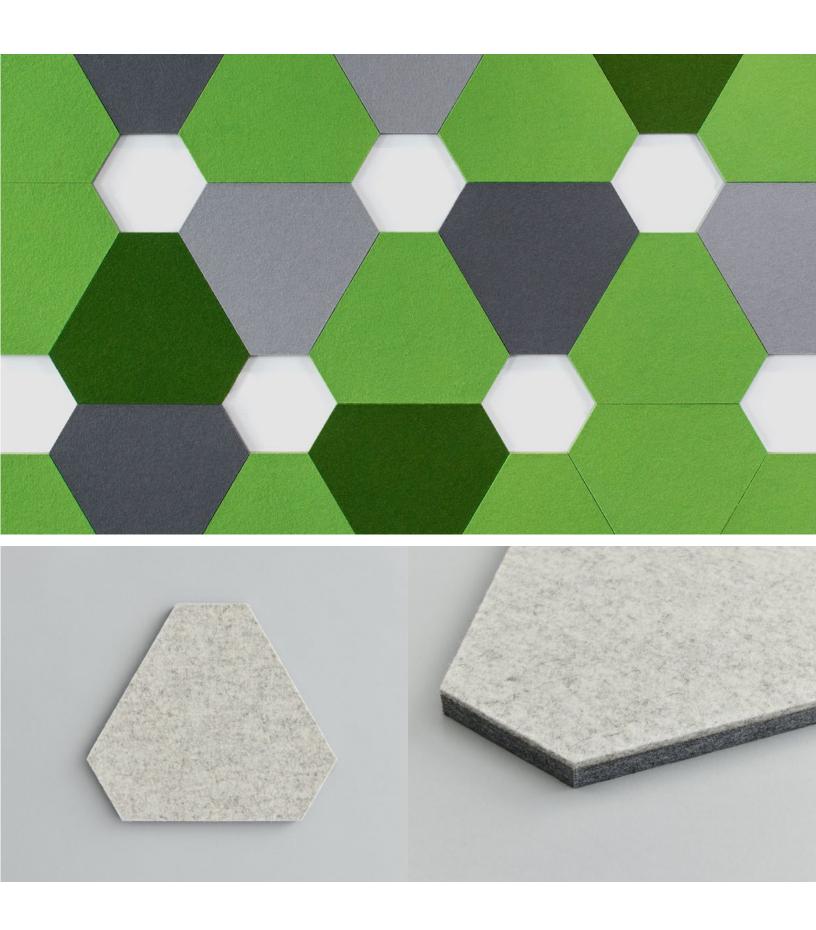

## ARO Block 2 Acoustic Wall Tile

filzfelt\*

ARO Block 2 cuts down the noise. The triangular shape of ARO Block 2 is at a slightly smaller scale than its cousin, ARO Block 1, and the hexagonal negative space between tiles becomes the focal point. Available in over ninety colors of 100% Wool Design Felt, the modular tiles install easily with heavy-duty construction adhesive while providing sound absorption and natural texture.

## 100% Wool Design Felt

## Akustika 10 Substrate