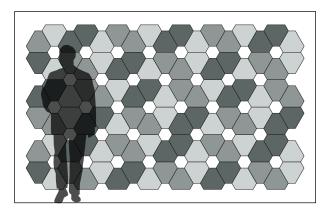

4-Color Pattern 1 Code: FF-AR-BLO2-005

4-Color Pattern 2 Code: FF-AR-BLO2-006

Patterns are shown as suggested installations and may be configured with any combination of FilzFelt colors

| Product                   | ARO Block 2                                                                                                                                                                                                                                                                                                                                                                                                                                                                                                                      |
|---------------------------|----------------------------------------------------------------------------------------------------------------------------------------------------------------------------------------------------------------------------------------------------------------------------------------------------------------------------------------------------------------------------------------------------------------------------------------------------------------------------------------------------------------------------------|
| Designer                  | Architecture Research Office                                                                                                                                                                                                                                                                                                                                                                                                                                                                                                     |
| Content                   | 100% Wool Design Felt + Akustika 10 Substrate (60% post-consumer recycled content)                                                                                                                                                                                                                                                                                                                                                                                                                                               |
| Tile Size                 | 10 3/4" x 9 1/4" (27.4 x 23.7 cm)                                                                                                                                                                                                                                                                                                                                                                                                                                                                                                |
| Thickness                 | 1/2 in (13 mm)                                                                                                                                                                                                                                                                                                                                                                                                                                                                                                                   |
| Thickness Tolerance       | ±1/16 in (2 mm)                                                                                                                                                                                                                                                                                                                                                                                                                                                                                                                  |
| Edges                     | Standard                                                                                                                                                                                                                                                                                                                                                                                                                                                                                                                         |
| Color Options             | 1-Color, 2-Color, 3-Color, or 4-Color per wall                                                                                                                                                                                                                                                                                                                                                                                                                                                                                   |
| Design Tool               | A Design Tool is available to assist in the design of Block tiles. This tool allows patterns to be configured and is available at: dt.filzfelt.com                                                                                                                                                                                                                                                                                                                                                                               |
| Custom                    | Custom sizes, shapes, and mounting options are available and must be quoted<br>Tiles in 5/8 in (15 mm) thickness available with a 10% upcharge<br>5-Color or more per wall is available and must be quoted                                                                                                                                                                                                                                                                                                                       |
| Durability                | Contract or residential                                                                                                                                                                                                                                                                                                                                                                                                                                                                                                          |
| Lead Time                 | Made to order and certain lead times will apply                                                                                                                                                                                                                                                                                                                                                                                                                                                                                  |
| Installation              | Install in the pattern as specified and attach to a wall surface using a heavy-duty construction adhesive.<br>Tiles may be trimmed to size with a utility knife. Refer to ARO Block 2 Installation Instructions for<br>complete guidance.                                                                                                                                                                                                                                                                                        |
| Maintenance               | Vacuum occasionally to remove general air-borne debris. Should soiling occur, spot clean with mild soap and lukewarm water. Avoid aggressive rubbing as this can continue the felting process and change the surface appearance of the felt. Refer to 100% Wool Design Felt Maintenance + Cleaning for detailed care instructions.                                                                                                                                                                                               |
| Variation                 | Wool felt is a natural material and color variation and inclusions of natural fiber on the surface are evidence of the 100% natural origin of the material. Product color is only indicative, as it is not possible to assure consistency of color in a natural product due to the natural color of raw wool and absorption of dyes. Color matching cannot be guaranteed on shipments and variation will be more pronounced beyond the normal commercial range.                                                                  |
| Environmental             | 100% Wool Design Felt is 100% biodegradable/compostable and Akustika 10 contains minimum 60% post-consumer recycled content and is 100% recyclable Contains no formaldehyde, 100% VOC free, no chemical irritants, and free of harmful substances 100% Wool Design Felt and Akustika 10 contribute to LEED© Download Declare Label Living Building Challenge Criteria Compliant Oeko-Tex© Standard 100 Certified Product Class II (100% Wool Design Felt + Akustika 10 Substrate) Meets VOC test limits for the CDPH v1.2 method |
| Acoustics                 | ASTM C 423: NRC – 0.50, SAA – 0.51                                                                                                                                                                                                                                                                                                                                                                                                                                                                                               |
| Colorfastness to Light    | Class 4–5 (40 hours)                                                                                                                                                                                                                                                                                                                                                                                                                                                                                                             |
| Colorfastness to Crocking | Class 3-4 (wet), Class 4-5 (dry)                                                                                                                                                                                                                                                                                                                                                                                                                                                                                                 |
| Flammability              | Test reports available upon request                                                                                                                                                                                                                                                                                                                                                                                                                                                                                              |
| •••••                     | ······································                                                                                                                                                                                                                                                                                                                                                                                                                                                                                           |