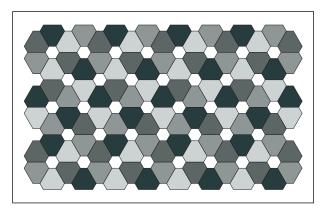

- Architecture Research Office, designers of ARO Block 2

**Exploded Axonometric** 

**2-Color Pattern 1** Code: FF-AR-BLO2-001

2-Color Pattern 2 Code: FF-AR-BLO2-002

3-Color Pattern 1 Code: FF-AR-BLO2-003

3-Color Pattern 2 Code: FF-AR-BLO2-004

4-Color Pattern 1 Code: FF-AR-BLO2-005

4-Color Pattern 2 Code: FF-AR-BLO2-006

Patterns are shown as suggested installations and may be configured with any combination of FilzFelt colors

| Product                   | ARO Block 2                                                                                                                                                                                                                                                                                                                                                                                                                                                                                                                      |
|---------------------------|----------------------------------------------------------------------------------------------------------------------------------------------------------------------------------------------------------------------------------------------------------------------------------------------------------------------------------------------------------------------------------------------------------------------------------------------------------------------------------------------------------------------------------|
| Designer                  | Architecture Research Office                                                                                                                                                                                                                                                                                                                                                                                                                                                                                                     |
| Content                   | 100% Wool Design Felt + Akustika 10 Substrate (60% post-consumer recycled content)                                                                                                                                                                                                                                                                                                                                                                                                                                               |
| Tile Size                 | 10 3/4" x 9 1/4" (27.4 x 23.7 cm)                                                                                                                                                                                                                                                                                                                                                                                                                                                                                                |
| Thickness                 | 1/2 in (13 mm)                                                                                                                                                                                                                                                                                                                                                                                                                                                                                                                   |
| Thickness Tolerance       | ±1/16 in (2 mm)                                                                                                                                                                                                                                                                                                                                                                                                                                                                                                                  |
| Edges                     | Standard                                                                                                                                                                                                                                                                                                                                                                                                                                                                                                                         |
| Color Options             | 1-Color, 2-Color, 3-Color, or 4-Color per wall                                                                                                                                                                                                                                                                                                                                                                                                                                                                                   |
| Design Tool               | A Design Tool is available to assist in the design of Block tiles. This tool allows patterns to be configured and is available at: dt.filzfelt.com                                                                                                                                                                                                                                                                                                                                                                               |
| Custom                    | Custom sizes, shapes, and mounting options are available and must be quoted<br>Tiles in 5/8 in (15 mm) thickness available with a 10% upcharge<br>5-Color or more per wall is available and must be quoted                                                                                                                                                                                                                                                                                                                       |
| Durability                | Contract or residential                                                                                                                                                                                                                                                                                                                                                                                                                                                                                                          |
| Lead Time                 | Made to order and certain lead times will apply                                                                                                                                                                                                                                                                                                                                                                                                                                                                                  |
| Installation              | Install in the pattern as specified and attach to a wall surface using a heavy-duty construction adhesive.<br>Tiles may be trimmed to size with a utility knife. Refer to ARO Block 2 Installation Instructions for<br>complete guidance.                                                                                                                                                                                                                                                                                        |
| Maintenance               | Vacuum occasionally to remove general air-borne debris. Should soiling occur, spot clean with mild soap and lukewarm water. Avoid aggressive rubbing as this can continue the felting process and change the surface appearance of the felt. Refer to 100% Wool Design Felt Maintenance + Cleaning for detailed care instructions.                                                                                                                                                                                               |
| Variation                 | Wool felt is a natural material and color variation and inclusions of natural fiber on the surface are evidence of the 100% natural origin of the material. Product color is only indicative, as it is not possible to assure consistency of color in a natural product due to the natural color of raw wool and absorption of dyes. Color matching cannot be guaranteed on shipments and variation will be more pronounced beyond the normal commercial range.                                                                  |
| Environmental             | 100% Wool Design Felt is 100% biodegradable/compostable and Akustika 10 contains minimum 60% post-consumer recycled content and is 100% recyclable Contains no formaldehyde, 100% VOC free, no chemical irritants, and free of harmful substances 100% Wool Design Felt and Akustika 10 contribute to LEED© Download Declare Label Living Building Challenge Criteria Compliant Oeko-Tex© Standard 100 Certified Product Class II (100% Wool Design Felt + Akustika 10 Substrate) Meets VOC test limits for the CDPH v1.2 method |
| Acoustics                 | ASTM C 423: NRC – 0.50, SAA – 0.51                                                                                                                                                                                                                                                                                                                                                                                                                                                                                               |
| Colorfastness to Light    | Class 4–5 (40 hours)                                                                                                                                                                                                                                                                                                                                                                                                                                                                                                             |
| Colorfastness to Crocking | Class 3-4 (wet), Class 4-5 (dry)                                                                                                                                                                                                                                                                                                                                                                                                                                                                                                 |
| Flammability              | Test reports available upon request                                                                                                                                                                                                                                                                                                                                                                                                                                                                                              |
| •••••                     | ······································                                                                                                                                                                                                                                                                                                                                                                                                                                                                                           |