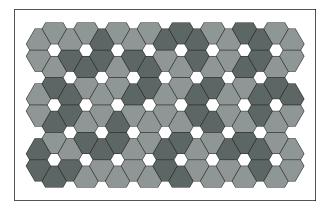

- Architecture Research Office, designers of ARO Block 2

**Exploded Axonometric** 

**2-Color Pattern 1** Code: FF-AR-BLO2-001

2-Color Pattern 2 Code: FF-AR-BLO2-002

3-Color Pattern 1 Code: FF-AR-BLO2-003

3-Color Pattern 2 Code: FF-AR-BLO2-004