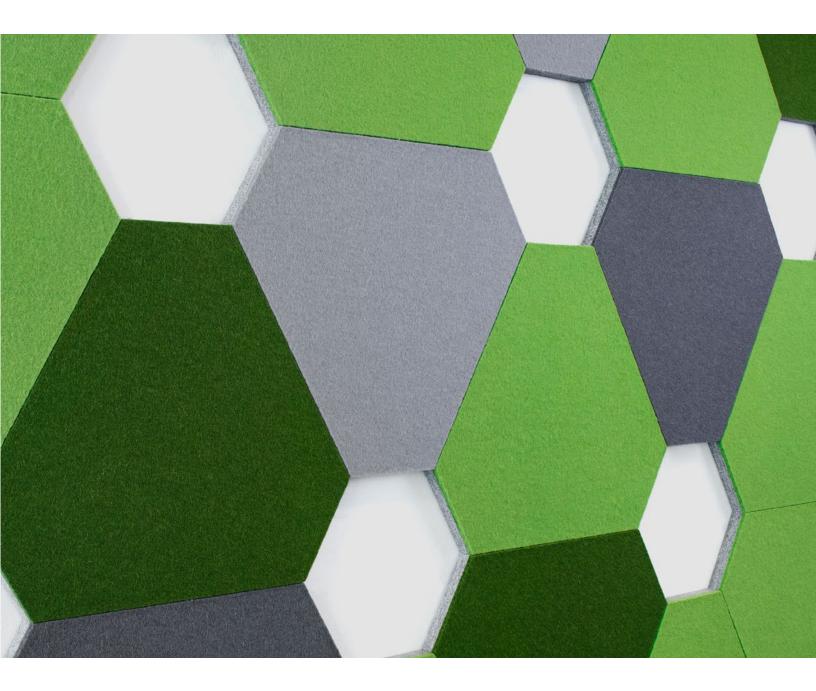

## ARO Block 2 Acoustic Wall Tile

filzfelt\*

ARO Block 2 cuts down the noise. The triangular shape of ARO Block 2 is at a slightly smaller scale than its cousin, ARO Block 1, and the hexagonal negative space between tiles becomes the focal point. Available in over ninety colors of 100% Wool Design Felt, the modular tiles install easily with heavy-duty construction adhesive while providing sound absorption and natural texture.