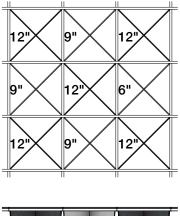

**Suggested Pattern 2.5** Alternating 12" (30.5 cm) + 9" (22.9 cm) Heights in 2-Color For all suggested patterns, please refer to the ARO Grid Pattern Book

Suggested Pattern 12.2 Alternating ARO Grid 2 at 12" (30.5 cm) + ARO Grid 1 at 7 1/4" (19 cm) in 1-Color For all suggested patterns, please refer to the ARO Grid Pattern Book