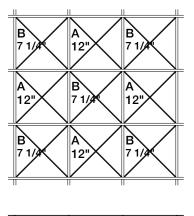

**Suggested Pattern 2.5** Alternating 12" (30.5 cm) + 9" (22.9 cm) Heights in 2-Color For all suggested patterns, please refer to the ARO Grid Pattern Book

Suggested Pattern 12.2 Alternating ARO Grid 2 at 12" (30.5 cm) + ARO Grid 1 at 7 1/4" (19 cm) in 1-Color For all suggested patterns, please refer to the ARO Grid Pattern Book