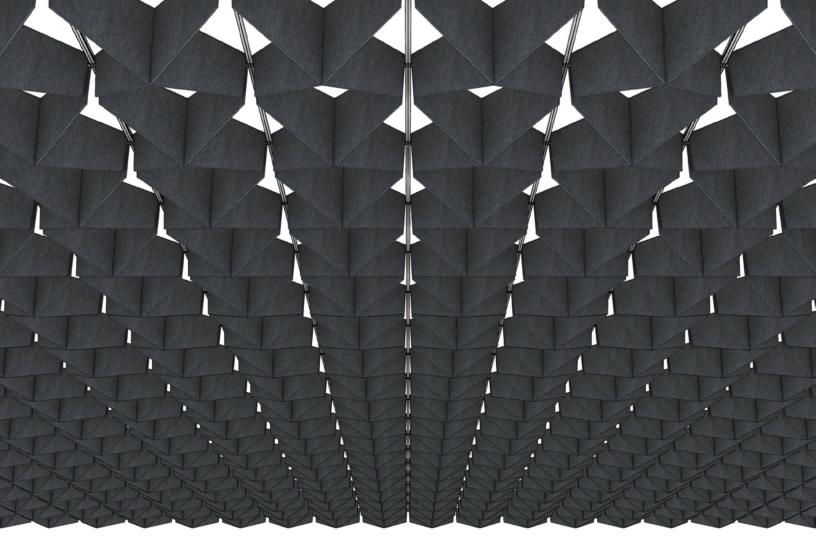

## ARO Grid 2

Acoustic Ceiling System

ATTIM

ATTIM

ARO Grid 2 thinks budget-friendly acoustic products don't have to be boring. The patterning of ARO Grid 2 incorporates subtle angles to create a dynamic geometric landscape overhead. Plus, a simple and straightforward installation means no hardware or tools are needed. Mix different colors to define areas, establish wayfinding, or simply to keep things interesting.

– Architecture Research Office, designers of ARO Grid 2

**Suggested Pattern 2.1** All 12" (30.5 cm) Height in 1-Color For all suggested patterns, please refer to the ARO Grid Pattern Book

info@filzfelt.com | filzfelt.com

**Suggested Pattern 2.5** Alternating 12" (30.5 cm) + 9" (22.9 cm) Heights in 2-Color For all suggested patterns, please refer to the ARO Grid Pattern Book

Suggested Pattern 12.2 Alternating ARO Grid 2 at 12" (30.5 cm) + ARO Grid 1 at 7 1/4" (19 cm) in 1-Color For all suggested patterns, please refer to the ARO Grid Pattern Book