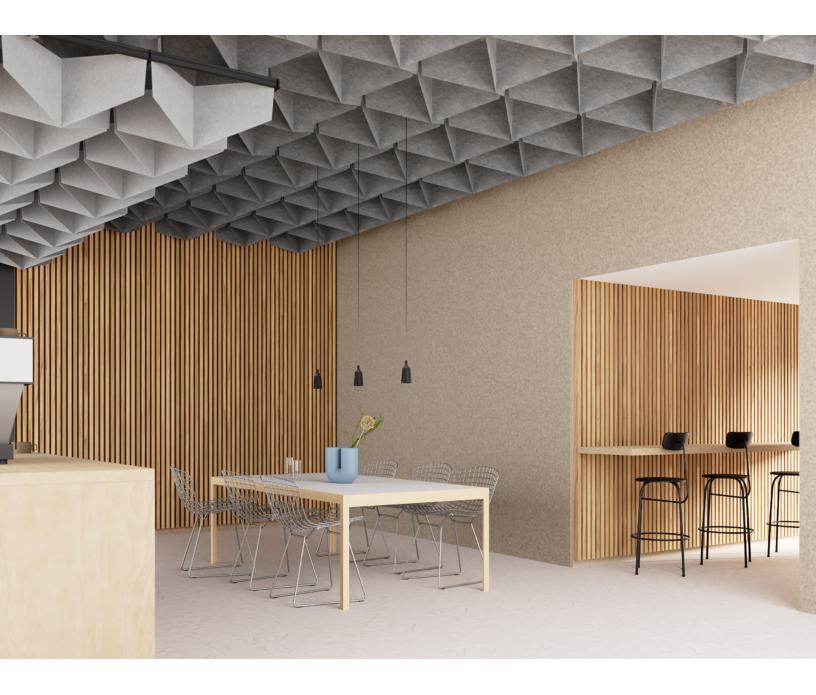

## ARO Grid 2

Acoustic Ceiling System

ATTIM

ATTIM

ARO Grid 2 thinks budget-friendly acoustic products don't have to be boring. The patterning of ARO Grid 2 incorporates subtle angles to create a dynamic geometric landscape overhead. Plus, a simple and straightforward installation means no hardware or tools are needed. Mix different colors to define areas, establish wayfinding, or simply to keep things interesting.

– Architecture Research Office, designers of ARO Grid 2

**Suggested Pattern 2.1** All 12" (30.5 cm) Height in 1-Color For all suggested patterns, please refer to the ARO Grid Pattern Book

info@filzfelt.com | filzfelt.com

**Suggested Pattern 2.5** Alternating 12" (30.5 cm) + 9" (22.9 cm) Heights in 2-Color For all suggested patterns, please refer to the ARO Grid Pattern Book

Suggested Pattern 12.2 Alternating ARO Grid 2 at 12" (30.5 cm) + ARO Grid 1 at 7 1/4" (19 cm) in 1-Color For all suggested patterns, please refer to the ARO Grid Pattern Book