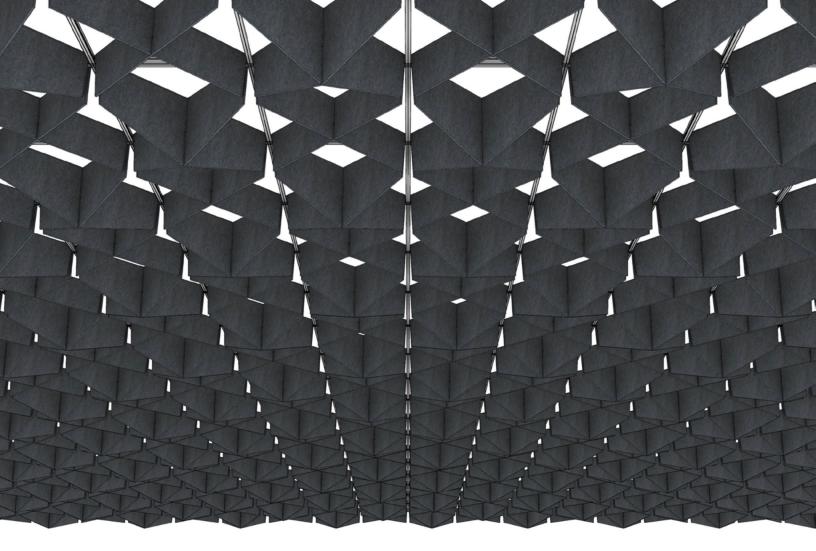

## ARO Grid 2

Acoustic Ceiling System

ATTIM

ATTIM

ARO Grid 2 thinks budget-friendly acoustic products don't have to be boring. The patterning of ARO Grid 2 incorporates subtle angles to create a dynamic geometric landscape overhead. Plus, a simple and straightforward installation means no hardware or tools are needed. Mix different colors to define areas, establish wayfinding, or simply to keep things interesting.

ARO Grid was designed by Architecture Research Office (ARO), a New York based firm dedicated to architecture that unites beauty and form with strategy and intelligence.

"We strive to convey a sense of calm, warmth, and joy in our product designs as well as through the architecture we design. We take inspiration from both material expression and functionality. We work to elevate spaces through careful attention to detail and use, and to emphasize the responsible use of materials and seek to balance beauty and strategy through design, pattern and texture."

– Architecture Research Office, designers of ARO Grid 2

**Suggested Pattern 2.1** All 12" (30.5 cm) Height in 1-Color For all suggested patterns, please refer to the ARO Grid Pattern Book

info@filzfelt.com | filzfelt.com