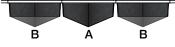

**Suggested Pattern 2.5** Alternating 12" (30.5 cm) + 9" (22.9 cm) Heights in 2-Color For all suggested patterns, please refer to the ARO Grid Pattern Book

Suggested Pattern 12.2 Alternating ARO Grid 2 at 12" (30.5 cm) + ARO Grid 1 at 7 1/4" (19 cm) in 1-Color For all suggested patterns, please refer to the ARO Grid Pattern Book