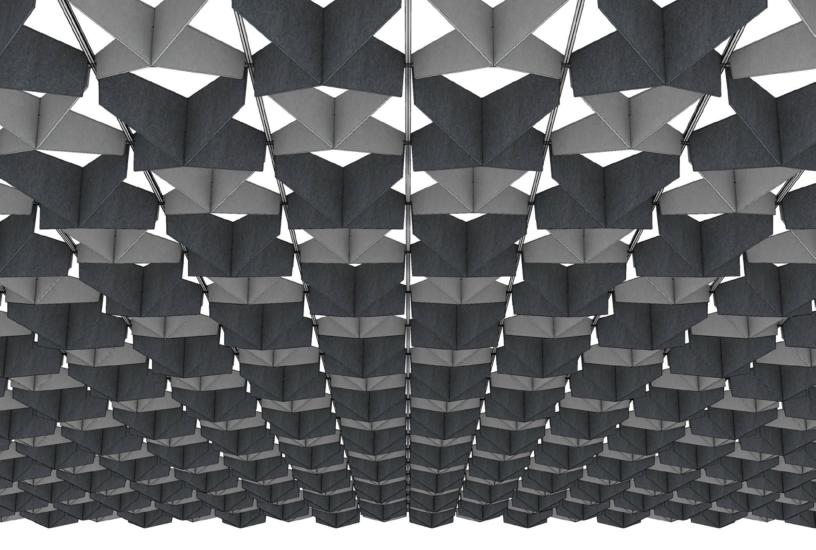

## ARO Grid 2

Acoustic Ceiling System

ATTIM

ATTIM

ARO Grid 2 thinks budget-friendly acoustic products don't have to be boring. The patterning of ARO Grid 2 incorporates subtle angles to create a dynamic geometric landscape overhead. Plus, a simple and straightforward installation means no hardware or tools are needed. Mix different colors to define areas, establish wayfinding, or simply to keep things interesting.