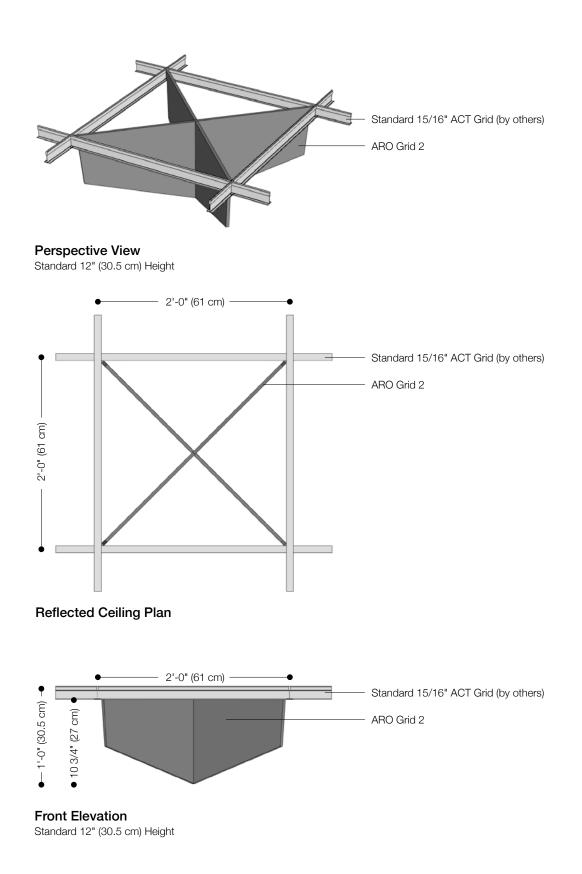

info@filzfelt.com | filzfelt.com

| Product                | ARO Grid 2                                                                                                                                                                                                                                                                                                                                                         |
|------------------------|--------------------------------------------------------------------------------------------------------------------------------------------------------------------------------------------------------------------------------------------------------------------------------------------------------------------------------------------------------------------|
| Designer               | Architecture Research Office                                                                                                                                                                                                                                                                                                                                       |
| Content                | Akustika 10 (60% post-consumer recycled content)                                                                                                                                                                                                                                                                                                                   |
| Standard Size          | 2'-0" x 2'-0" x 1'-0" (61.0 x 61.0 x 30.5 cm)                                                                                                                                                                                                                                                                                                                      |
| Color Options          | 1-Color or 2-Color per ceiling                                                                                                                                                                                                                                                                                                                                     |
| Open Area              | 87.9%                                                                                                                                                                                                                                                                                                                                                              |
| Custom                 | 3-Color per ceiling and custom heights between 9 and 11 inches (22.9 x 27.9 cm) are available and must be quoted                                                                                                                                                                                                                                                   |
| Lead Time              | Made to order and certain lead times will apply                                                                                                                                                                                                                                                                                                                    |
| Installation           | Fit in standard 2x2 ACT suspended ceiling grid. Refer to ARO Grid 2 Installation Instructions for complete guidance.                                                                                                                                                                                                                                               |
| Maintenance            | Vacuum occasionally to remove general air-borne debris. Should soiling occur, spot clean with mild soap and lukewarm water.                                                                                                                                                                                                                                        |
| Variation              | Color variation is evidence of the manufacturing process of the material. Product color is only indicative, as it is not possible to assure consistency of color due to the deliberate mixture of colors in the dyed fibers. Color matching cannot be guaranteed on shipments and variation will be more pronounced beyond the normal commercial range.            |
| Environmental          | 60% post-consumer recycled content, 100% recyclable, contains no formaldehyde, 100% VOC free, no<br>chemical irritants, and free of harmful substances<br>Akustika 10 contributes to LEED©<br>Download Declare Label<br>Living Building Challenge Compliant<br>Oeko-Tex© Standard 100 Certified Product Class II<br>Meets VOC test limits for the CDPH v1.2 method |
| Acoustics              | ASTM C 423: NRC – 0.80, SAA – 0.80                                                                                                                                                                                                                                                                                                                                 |
| Colorfastness to Light | Class 5 (72 hours)                                                                                                                                                                                                                                                                                                                                                 |
| Flammability           | Test reports available upon request                                                                                                                                                                                                                                                                                                                                |
| Standard Colors        | ••••••                                                                                                                                                                                                                                                                                                                                                             |