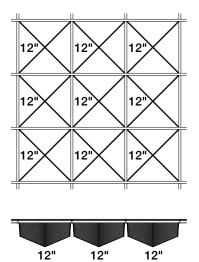

– Architecture Research Office, designers of ARO Grid 2

**Suggested Pattern 2.1** All 12" (30.5 cm) Height in 1-Color For all suggested patterns, please refer to the ARO Grid Pattern Book

info@filzfelt.com | filzfelt.com