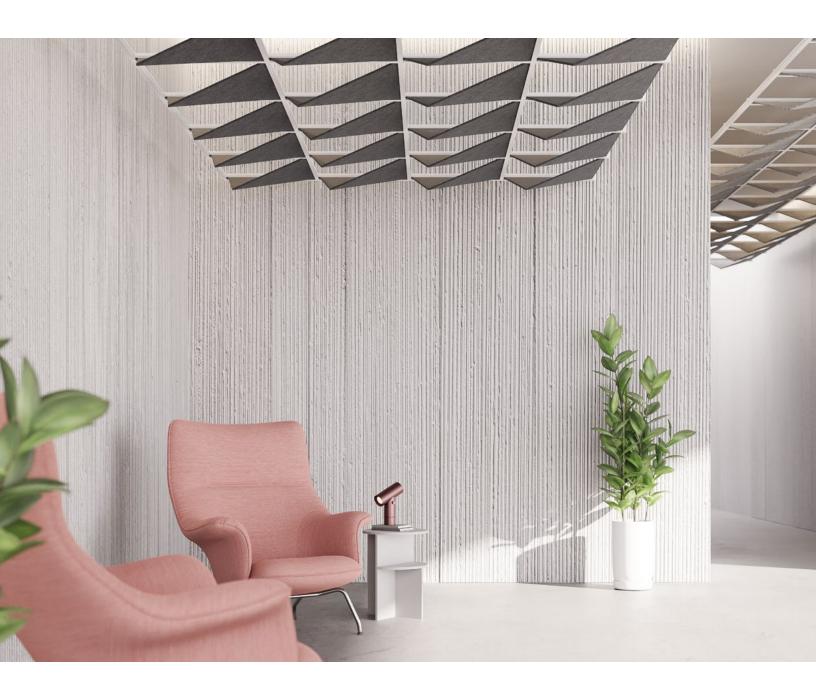

ARO Grid 4 works its sound softening magic by playing the angles.

This versatile and variable system uses angles in width and height to create a more open ceiling with modules that can be repeated and rotated. Play with colors and rotations to create patterning as distinct as this ceiling system. But as complex as the patterning may be, the installation is as straightforward as it gets with no hardware or tools.