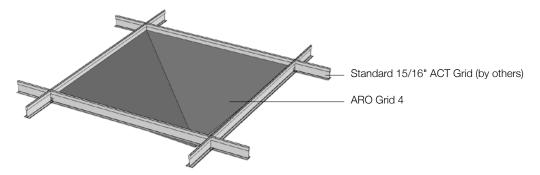

## **Perspective View**

Reflected Ceiling Plan

Front Elevation

Suggested Pattern 4.2
Rotated 0° (A), 90° (B), 180° (C), 270° (D) in 1-Color

Suggested Pattern 4.3
Rotated 0° (A), 90° (B), 180° (C), 270° (D) in 1-Color