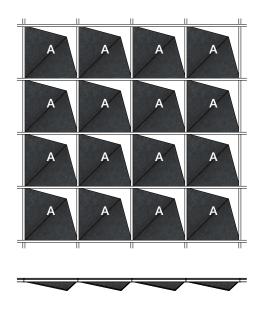

## **Perspective View**

Reflected Ceiling Plan

Front Elevation

Suggested Pattern 4.2
Rotated 0° (A), 90° (B), 180° (C), 270° (D) in 1-Color

Suggested Pattern 4.3
Rotated 0° (A), 90° (B), 180° (C), 270° (D) in 1-Color