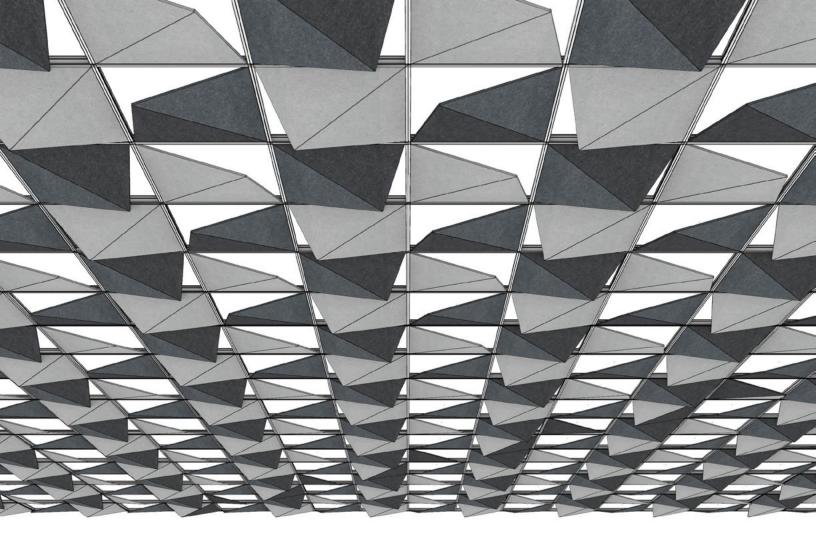

Suggested Pattern 4.4
Rotated 0° (A), 90° (B), 180° (C), 270° (D) in 2-Color

| Product                | ARO Grid 4                                                                                                                                                                                                                                                                                                                                              |
|------------------------|---------------------------------------------------------------------------------------------------------------------------------------------------------------------------------------------------------------------------------------------------------------------------------------------------------------------------------------------------------|
| Designer               | Architecture Research Office                                                                                                                                                                                                                                                                                                                            |
| Content                | Akustika 10 (60% post-consumer recycled content)                                                                                                                                                                                                                                                                                                        |
| Standard Size          | 2'-0" x 2'-0" x 4 1/2" (61.0 x 61.0 x 11.4 cm)                                                                                                                                                                                                                                                                                                          |
| Color Options          | 1-Color or 2-Color per ceiling                                                                                                                                                                                                                                                                                                                          |
| Open Area              | 17.3%                                                                                                                                                                                                                                                                                                                                                   |
| Custom                 | Custom heights are available and must be quoted                                                                                                                                                                                                                                                                                                         |
| Lead Time              | Made to order and certain lead times will apply                                                                                                                                                                                                                                                                                                         |
| Installation           | Fit in standard 2x2 ACT suspended ceiling grid. Refer to ARO Grid 4 installation instructions for complete guidance.                                                                                                                                                                                                                                    |
| Maintenance            | Vacuum occasionally to remove general air-borne debris. Should soiling occur, spot clean with mild soap and lukewarm water.                                                                                                                                                                                                                             |
| Variation              | Color variation is evidence of the manufacturing process of the material. Product color is only indicative, as it is not possible to assure consistency of color due to the deliberate mixture of colors in the dyed fibers. Color matching cannot be guaranteed on shipments and variation will be more pronounced beyond the normal commercial range. |
| Environmental          | 60% post-consumer recycled content, 100% recyclable, contains no formaldehyde, 100% VOC free, no chemical irritants, and free of harmful substances Akustika 10 contributes to LEED© Download Declare Label Living Building Challenge Compliant Oeko-Tex© Standard 100 Certified Product Class II Meets VOC test limits for the CDPH v1.2 method        |
| Acoustics              | ASTM C 423: NRC – 0.80, SAA – 0.78                                                                                                                                                                                                                                                                                                                      |
| Colorfastness to Light | Class 5 (72 hours)                                                                                                                                                                                                                                                                                                                                      |
| Flammability           | Test reports available upon request                                                                                                                                                                                                                                                                                                                     |