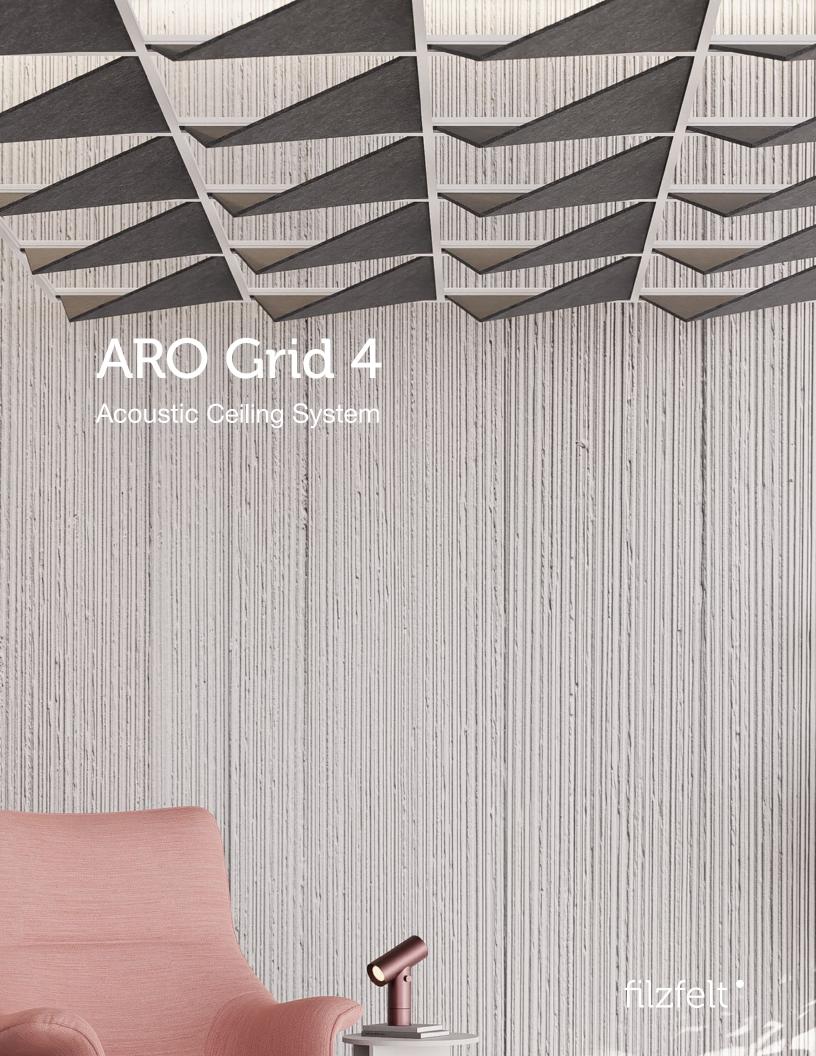

ARO Grid 4 works its sound softening magic by playing the angles.

This versatile and variable system uses angles in width and height to create a more open ceiling with modules that can be repeated and rotated. Play with colors and rotations to create patterning as distinct as this ceiling system. But as complex as the patterning may be, the installation is as straightforward as it gets with no hardware or tools.