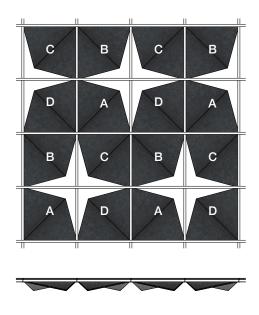

Suggested Pattern 4.4
Rotated 0° (A), 90° (B), 180° (C), 270° (D) in 2-Color

| Product                | ARO Grid 4                                                                                                                                                                                                                                                                                                                                              |
|------------------------|---------------------------------------------------------------------------------------------------------------------------------------------------------------------------------------------------------------------------------------------------------------------------------------------------------------------------------------------------------|
| Designer               | Architecture Research Office                                                                                                                                                                                                                                                                                                                            |
| Content                | Akustika 10 (60% post-consumer recycled content)                                                                                                                                                                                                                                                                                                        |
| Standard Size          | 2'-0" x 2'-0" x 4 1/2" (61.0 x 61.0 x 11.4 cm)                                                                                                                                                                                                                                                                                                          |
| Color Options          | 1-Color or 2-Color per ceiling                                                                                                                                                                                                                                                                                                                          |
| Open Area              | 17.3%                                                                                                                                                                                                                                                                                                                                                   |
| Custom                 | Custom heights are available and must be quoted                                                                                                                                                                                                                                                                                                         |
| Lead Time              | Made to order and certain lead times will apply                                                                                                                                                                                                                                                                                                         |
| Installation           | Fit in standard 2x2 ACT suspended ceiling grid. Refer to ARO Grid 4 installation instructions for complete guidance.                                                                                                                                                                                                                                    |
| Maintenance            | Vacuum occasionally to remove general air-borne debris. Should soiling occur, spot clean with mild soap and lukewarm water.                                                                                                                                                                                                                             |
| Variation              | Color variation is evidence of the manufacturing process of the material. Product color is only indicative, as it is not possible to assure consistency of color due to the deliberate mixture of colors in the dyed fibers. Color matching cannot be guaranteed on shipments and variation will be more pronounced beyond the normal commercial range. |
| Environmental          | 60% post-consumer recycled content, 100% recyclable, contains no formaldehyde, 100% VOC free, no chemical irritants, and free of harmful substances Akustika 10 contributes to LEED© Download Declare Label Living Building Challenge Compliant Oeko-Tex© Standard 100 Certified Product Class II Meets VOC test limits for the CDPH v1.2 method        |
| Acoustics              | ASTM C 423: NRC – 0.80, SAA – 0.78                                                                                                                                                                                                                                                                                                                      |
| Colorfastness to Light | Class 5 (72 hours)                                                                                                                                                                                                                                                                                                                                      |
| Flammability           | Test reports available upon request                                                                                                                                                                                                                                                                                                                     |