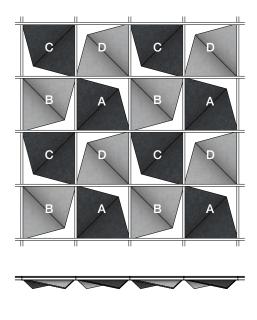

Suggested Pattern 4.4
Rotated 0° (A), 90° (B), 180° (C), 270° (D) in 2-Color

| Product                | ARO Grid 4                                                                                                                                                                                                                                                                                                                                              |
|------------------------|---------------------------------------------------------------------------------------------------------------------------------------------------------------------------------------------------------------------------------------------------------------------------------------------------------------------------------------------------------|
| Designer               | Architecture Research Office                                                                                                                                                                                                                                                                                                                            |
| Content                | Akustika 10 (60% post-consumer recycled content)                                                                                                                                                                                                                                                                                                        |
| Standard Size          | 2'-0" x 2'-0" x 4 1/2" (61.0 x 61.0 x 11.4 cm)                                                                                                                                                                                                                                                                                                          |
| Color Options          | 1-Color or 2-Color per ceiling                                                                                                                                                                                                                                                                                                                          |
| Open Area              | 17.3%                                                                                                                                                                                                                                                                                                                                                   |
| Custom                 | Custom heights are available and must be quoted                                                                                                                                                                                                                                                                                                         |
| Lead Time              | Made to order and certain lead times will apply                                                                                                                                                                                                                                                                                                         |
| Installation           | Fit in standard 2x2 ACT suspended ceiling grid. Refer to ARO Grid 4 installation instructions for complete guidance.                                                                                                                                                                                                                                    |
| Maintenance            | Vacuum occasionally to remove general air-borne debris. Should soiling occur, spot clean with mild soap and lukewarm water.                                                                                                                                                                                                                             |
| Variation              | Color variation is evidence of the manufacturing process of the material. Product color is only indicative, as it is not possible to assure consistency of color due to the deliberate mixture of colors in the dyed fibers. Color matching cannot be guaranteed on shipments and variation will be more pronounced beyond the normal commercial range. |
| Environmental          | 60% post-consumer recycled content, 100% recyclable, contains no formaldehyde, 100% VOC free, no chemical irritants, and free of harmful substances Akustika 10 contributes to LEED© Download Declare Label Living Building Challenge Compliant Oeko-Tex© Standard 100 Certified Product Class II Meets VOC test limits for the CDPH v1.2 method        |
| Acoustics              | ASTM C 423: NRC – 0.80, SAA – 0.78                                                                                                                                                                                                                                                                                                                      |
| Colorfastness to Light | Class 5 (72 hours)                                                                                                                                                                                                                                                                                                                                      |
| Flammability           | Test reports available upon request                                                                                                                                                                                                                                                                                                                     |