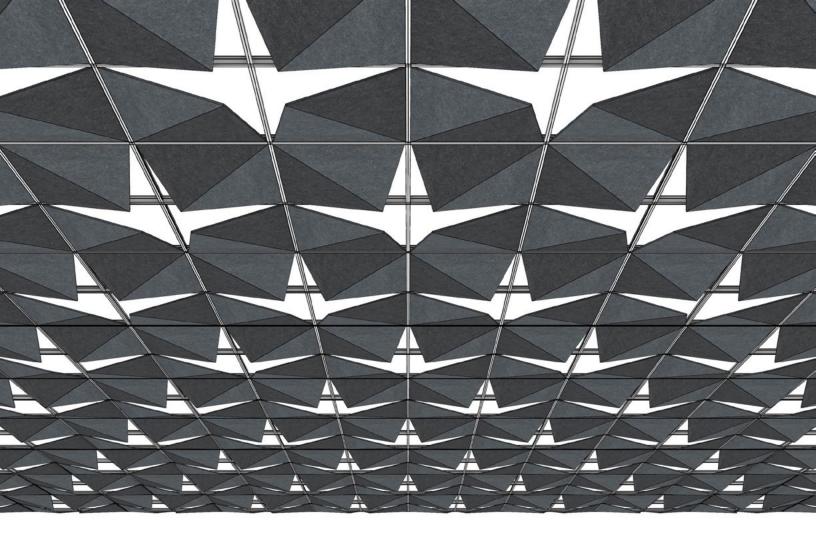

ARO Grid 4 works its sound softening magic by playing the angles.

This versatile and variable system uses angles in width and height to create a more open ceiling with modules that can be repeated and rotated. Play with colors and rotations to create patterning as distinct as this ceiling system. But as complex as the patterning may be, the installation is as straightforward as it gets with no hardware or tools.