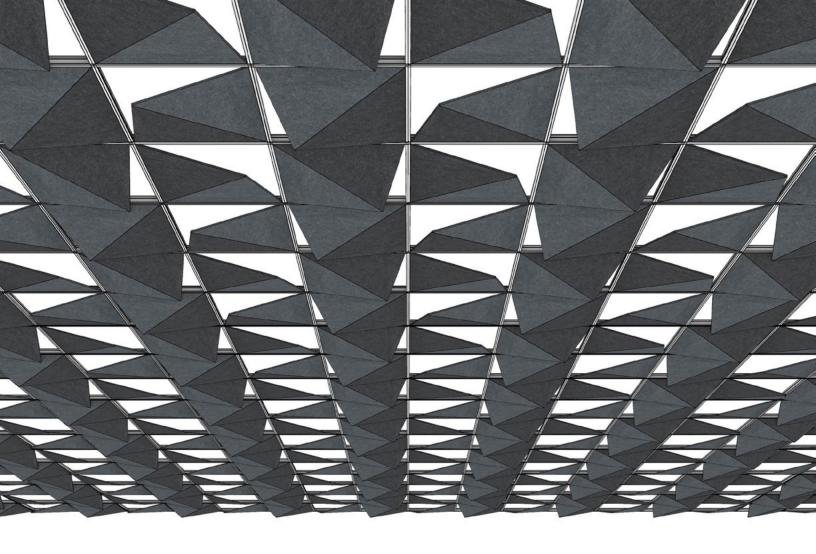

ARO Grid 4 works its sound softening magic by playing the angles.

This versatile and variable system uses angles in width and height to create a more open ceiling with modules that can be repeated and rotated. Play with colors and rotations to create patterning as distinct as this ceiling system. But as complex as the patterning may be, the installation is as straightforward as it gets with no hardware or tools.

## **Perspective View**

Reflected Ceiling Plan

Front Elevation

Suggested Pattern 4.2
Rotated 0° (A), 90° (B), 180° (C), 270° (D) in 1-Color

Suggested Pattern 4.3
Rotated 0° (A), 90° (B), 180° (C), 270° (D) in 1-Color