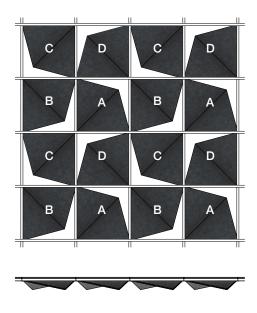

## **Perspective View**

Reflected Ceiling Plan

Front Elevation

Suggested Pattern 4.2
Rotated 0° (A), 90° (B), 180° (C), 270° (D) in 1-Color

Suggested Pattern 4.3
Rotated 0° (A), 90° (B), 180° (C), 270° (D) in 1-Color