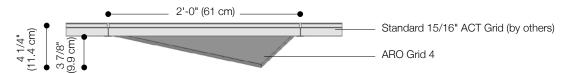

Suggested Pattern 4.4
Rotated 0° (A), 90° (B), 180° (C), 270° (D) in 2-Color

| Product                | ARO Grid 4                                                                                                                                                                                                                                                                                                                                              |
|------------------------|---------------------------------------------------------------------------------------------------------------------------------------------------------------------------------------------------------------------------------------------------------------------------------------------------------------------------------------------------------|
| Designer               | Architecture Research Office                                                                                                                                                                                                                                                                                                                            |
| Content                | Akustika 10 (60% post-consumer recycled content)                                                                                                                                                                                                                                                                                                        |
| Standard Size          | 2'-0" x 2'-0" x 4 1/2" (61.0 x 61.0 x 11.4 cm)                                                                                                                                                                                                                                                                                                          |
| Color Options          | 1-Color or 2-Color per ceiling                                                                                                                                                                                                                                                                                                                          |
| Open Area              | 17.3%                                                                                                                                                                                                                                                                                                                                                   |
| Custom                 | Custom heights are available and must be quoted                                                                                                                                                                                                                                                                                                         |
| Lead Time              | Made to order and certain lead times will apply                                                                                                                                                                                                                                                                                                         |
| Installation           | Fit in standard 2x2 ACT suspended ceiling grid. Refer to ARO Grid 4 installation instructions for complete guidance.                                                                                                                                                                                                                                    |
| Maintenance            | Vacuum occasionally to remove general air-borne debris. Should soiling occur, spot clean with mild soap and lukewarm water.                                                                                                                                                                                                                             |
| Variation              | Color variation is evidence of the manufacturing process of the material. Product color is only indicative, as it is not possible to assure consistency of color due to the deliberate mixture of colors in the dyed fibers. Color matching cannot be guaranteed on shipments and variation will be more pronounced beyond the normal commercial range. |
| Environmental          | 60% post-consumer recycled content, 100% recyclable, contains no formaldehyde, 100% VOC free, no chemical irritants, and free of harmful substances Akustika 10 contributes to LEED© Download Declare Label Living Building Challenge Compliant Oeko-Tex© Standard 100 Certified Product Class II Meets VOC test limits for the CDPH v1.2 method        |
| Acoustics              | ASTM C 423: NRC – 0.80, SAA – 0.78                                                                                                                                                                                                                                                                                                                      |
| Colorfastness to Light | Class 5 (72 hours)                                                                                                                                                                                                                                                                                                                                      |
| Flammability           | Test reports available upon request                                                                                                                                                                                                                                                                                                                     |