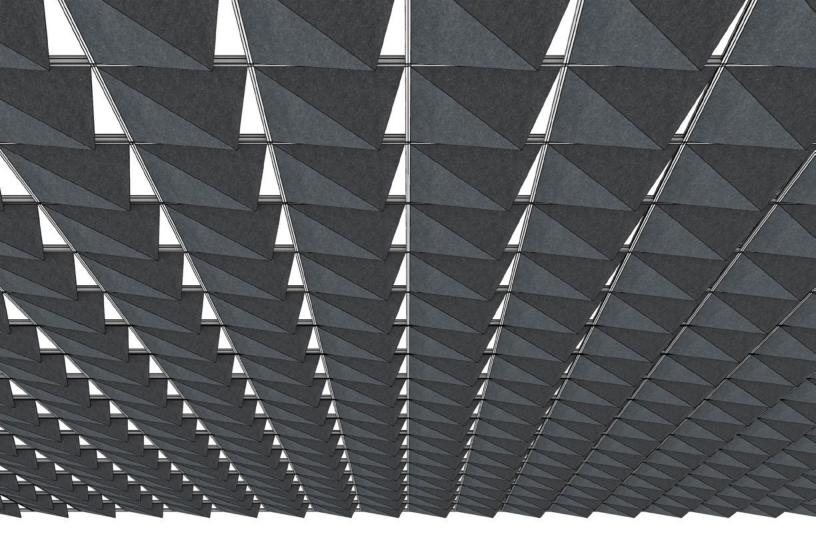

ARO Grid 4 works its sound softening magic by playing the angles.

This versatile and variable system uses angles in width and height to create a more open ceiling with modules that can be repeated and rotated. Play with colors and rotations to create patterning as distinct as this ceiling system. But as complex as the patterning may be, the installation is as straightforward as it gets with no hardware or tools.