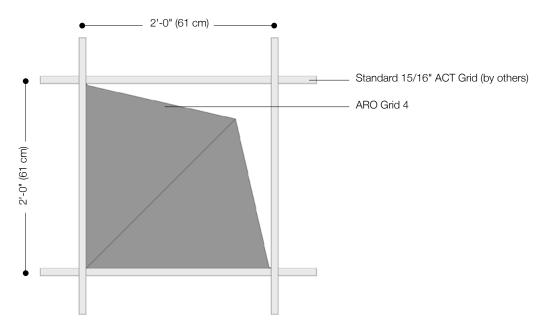

## **Perspective View**

Reflected Ceiling Plan

Front Elevation

Suggested Pattern 4.2
Rotated 0° (A), 90° (B), 180° (C), 270° (D) in 1-Color

Suggested Pattern 4.3
Rotated 0° (A), 90° (B), 180° (C), 270° (D) in 1-Color

Suggested Pattern 4.4
Rotated 0° (A), 90° (B), 180° (C), 270° (D) in 2-Color

| Product                | ARO Grid 4                                                                                                                                                                                                                                                                                                                                              |
|------------------------|---------------------------------------------------------------------------------------------------------------------------------------------------------------------------------------------------------------------------------------------------------------------------------------------------------------------------------------------------------|
| Designer               | Architecture Research Office                                                                                                                                                                                                                                                                                                                            |
| Content                | Akustika 10 (60% post-consumer recycled content)                                                                                                                                                                                                                                                                                                        |
| Standard Size          | 2'-0" x 2'-0" x 4 1/2" (61.0 x 61.0 x 11.4 cm)                                                                                                                                                                                                                                                                                                          |
| Color Options          | 1-Color or 2-Color per ceiling                                                                                                                                                                                                                                                                                                                          |
| Open Area              | 17.3%                                                                                                                                                                                                                                                                                                                                                   |
| Custom                 | Custom heights are available and must be quoted                                                                                                                                                                                                                                                                                                         |
| Lead Time              | Made to order and certain lead times will apply                                                                                                                                                                                                                                                                                                         |
| Installation           | Fit in standard 2x2 ACT suspended ceiling grid. Refer to ARO Grid 4 installation instructions for complete guidance.                                                                                                                                                                                                                                    |
| Maintenance            | Vacuum occasionally to remove general air-borne debris. Should soiling occur, spot clean with mild soap and lukewarm water.                                                                                                                                                                                                                             |
| Variation              | Color variation is evidence of the manufacturing process of the material. Product color is only indicative, as it is not possible to assure consistency of color due to the deliberate mixture of colors in the dyed fibers. Color matching cannot be guaranteed on shipments and variation will be more pronounced beyond the normal commercial range. |
| Environmental          | 60% post-consumer recycled content, 100% recyclable, contains no formaldehyde, 100% VOC free, no chemical irritants, and free of harmful substances Akustika 10 contributes to LEED© Download Declare Label Living Building Challenge Compliant Oeko-Tex© Standard 100 Certified Product Class II Meets VOC test limits for the CDPH v1.2 method        |
| Acoustics              | ASTM C 423: NRC – 0.80, SAA – 0.78                                                                                                                                                                                                                                                                                                                      |
| Colorfastness to Light | Class 5 (72 hours)                                                                                                                                                                                                                                                                                                                                      |
| Flammability           | Test reports available upon request                                                                                                                                                                                                                                                                                                                     |