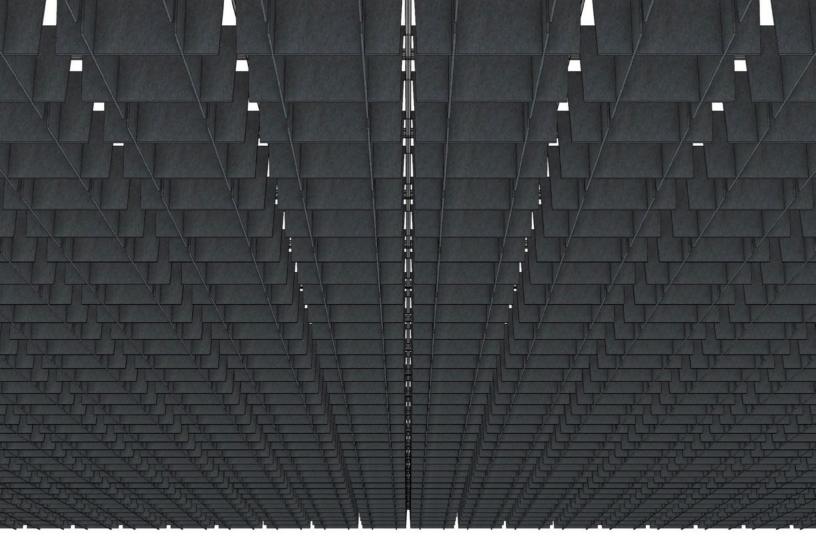

## ARO Grid 6 Acoustic Ceiling System

filzfelt

ARO Grid 6 takes acoustic tile to the next level. ARO Grid 6 takes the traditional grid pattern and plays it up a bit. Available in two standard sizes and three standard colorways, combine custom heights and colorways to delineate space, define corridors, or create an eye-catching aesthetic that plays with light and shadow. The design's distinctive cross-hatching patterning adds visual interest overhead without the need for additional hardware and works overtime to keep the volume down.

ARO Grid 6 was designed by Architecture Research Office (ARO), a New York based firm dedicated to architecture that unites beauty and form with strategy and intelligence.

"We strive to convey a sense of calm, warmth, and joy in our product designs as well as through the architecture we design. We take inspiration from both material expression and functionality. We work to elevate spaces through careful attention to detail and use, and to emphasize the responsible use of materials and seek to balance beauty and strategy through design, pattern and texture."