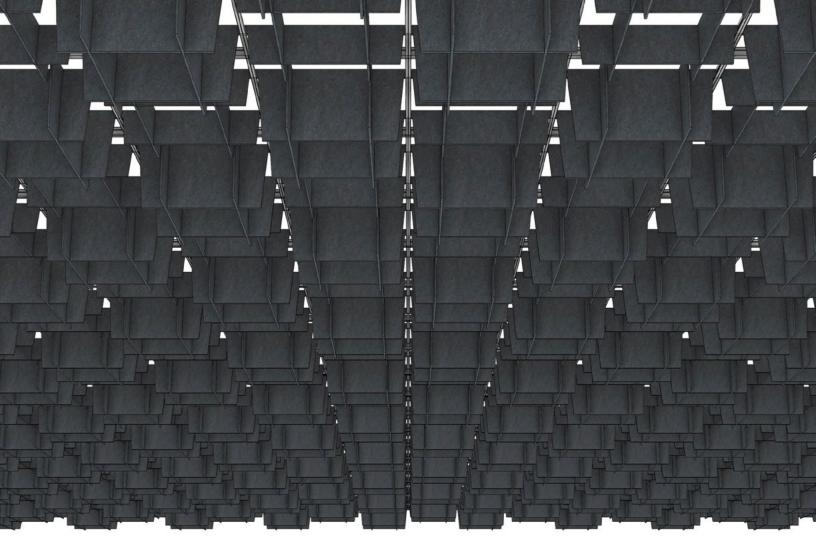

## ARO Grid 6 Acoustic Ceiling System

filzfelt

ARO Grid 6 takes acoustic tile to the next level. ARO Grid 6 takes the traditional grid pattern and plays it up a bit. Available in two standard sizes and three standard colorways, combine custom heights and colorways to delineate space, define corridors, or create an eye-catching aesthetic that plays with light and shadow. The design's distinctive cross-hatching patterning adds visual interest overhead without the need for additional hardware and works overtime to keep the volume down.