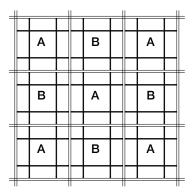

Suggested Pattern 6.2 All 12" (30.5 cm) Height in 2-Color For all suggested patterns, please refer to the ARO Grid Pattern Book

**Suggested Pattern 6.3** All 6" (15.2 cm) Height in 1-Color For all suggested patterns, please refer to the ARO Grid Pattern Book