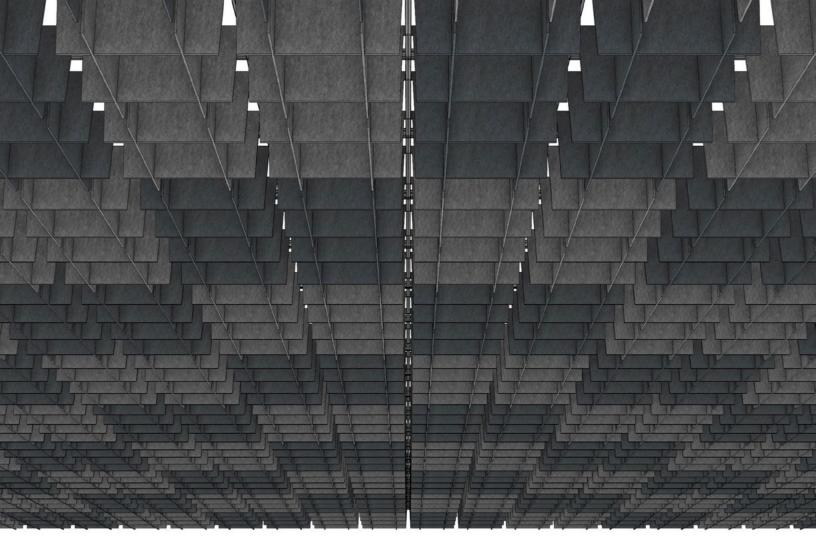

## ARO Grid 6 Acoustic Ceiling System

filzfelt

ARO Grid 6 takes acoustic tile to the next level. ARO Grid 6 takes the traditional grid pattern and plays it up a bit. Available in two standard sizes and three standard colorways, combine custom heights and colorways to delineate space, define corridors, or create an eye-catching aesthetic that plays with light and shadow. The design's distinctive cross-hatching patterning adds visual interest overhead without the need for additional hardware and works overtime to keep the volume down.

– Architecture Research Office, designers of ARO Grid 6

Suggested Pattern 6.1 All 12" (30.5 cm) Height in 1-Color For all suggested patterns, please refer to the ARO Grid Pattern Book

filzfelt 5

info@filzfelt.com | filzfelt.com