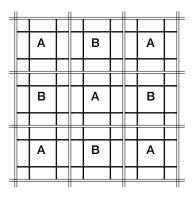

Suggested Pattern 6.2 All 12" (30.5 cm) Height in 2-Color For all suggested patterns, please refer to the ARO Grid Pattern Book

**Suggested Pattern 6.3** All 6" (15.2 cm) Height in 1-Color For all suggested patterns, please refer to the ARO Grid Pattern Book