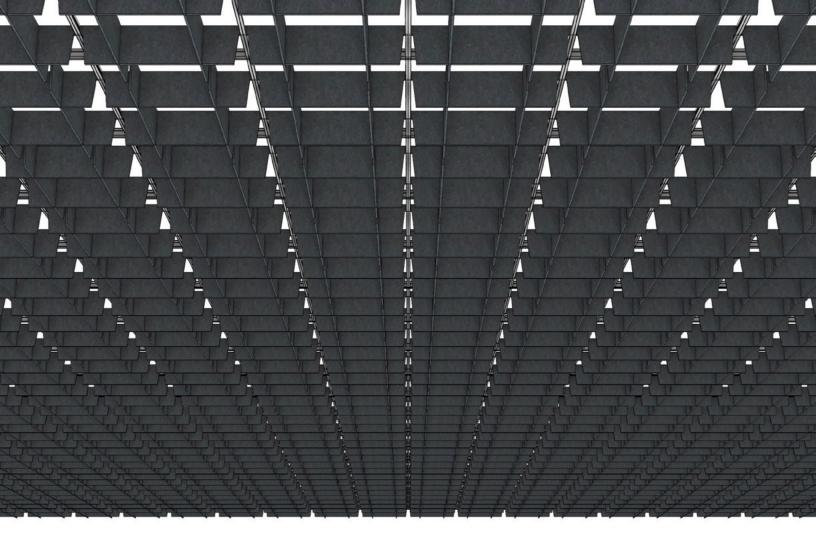

## ARO Grid 6 Acoustic Ceiling System

filzfelt

ARO Grid 6 takes acoustic tile to the next level. ARO Grid 6 takes the traditional grid pattern and plays it up a bit. Available in two standard sizes and three standard colorways, combine custom heights and colorways to delineate space, define corridors, or create an eye-catching aesthetic that plays with light and shadow. The design's distinctive cross-hatching patterning adds visual interest overhead without the need for additional hardware and works overtime to keep the volume down.

Suggested Pattern 6.2 All 12" (30.5 cm) Height in 2-Color For all suggested patterns, please refer to the ARO Grid Pattern Book

**Suggested Pattern 6.3** All 6" (15.2 cm) Height in 1-Color For all suggested patterns, please refer to the ARO Grid Pattern Book