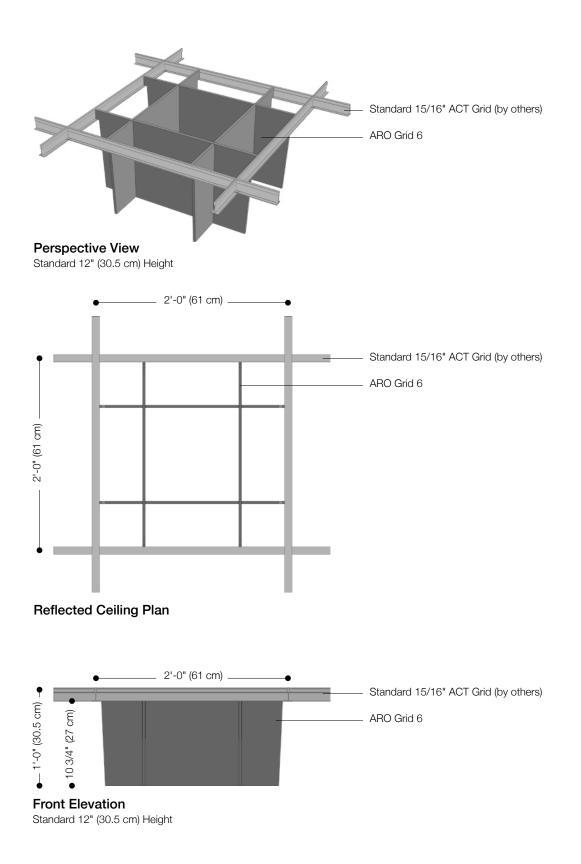

Suggested Pattern 6.6 Custom Heights within Module in 2-Color For all suggested patterns, please refer to the ARO Grid Pattern Book

info@filzfelt.com | filzfelt.com

| Product                | ARO Grid 6                                                                                                                                                                                                                                                                                                                                                        |
|------------------------|-------------------------------------------------------------------------------------------------------------------------------------------------------------------------------------------------------------------------------------------------------------------------------------------------------------------------------------------------------------------|
| Designer               | Architecture Research Office                                                                                                                                                                                                                                                                                                                                      |
| Content                | Akustika 10 (60% post-consumer recycled content)                                                                                                                                                                                                                                                                                                                  |
| Standard Size          | 2'-0" x 2'-0" x 1'-0" (61.0 x 61.0 x 30.5 cm)                                                                                                                                                                                                                                                                                                                     |
| Color Options          | 1-Color or 2-Color per ceiling                                                                                                                                                                                                                                                                                                                                    |
| Open Area              | 86.2%                                                                                                                                                                                                                                                                                                                                                             |
| Custom                 | 3-Color per ceiling and custom heights between 6 and 11 inches (15.2 and 27.9 cm) are available and must be quoted                                                                                                                                                                                                                                                |
| Lead Time              | Made to order and certain lead times will apply                                                                                                                                                                                                                                                                                                                   |
| Installation           | Fit in standard 2x2 ACT suspended ceiling grid. Refer to ARO Grid 6 Installation Instructions for complete guidance.                                                                                                                                                                                                                                              |
| Maintenance            | Vacuum occasionally to remove general air-borne debris. Should soiling occur, spot clean with mild soap and lukewarm water.                                                                                                                                                                                                                                       |
| Variation              | Color variation is evidence of the manufacturing process of the material. Product color is only indicative, as it is not possible to assure consistency of color due to the deliberate mixture of colors in the dyed fibers. Color matching cannot be guaranteed on shipments and variation will be more pronounced beyond the normal commercial range.           |
| Environmental          | 60% post-consumer recycled content,100% recyclable, contains no formaldehyde, 100% VOC free, no<br>chemical irritants, and free of harmful substances<br>Akustika 10 contributes to LEED©<br>Download Declare Label<br>Living Building Challenge Compliant<br>Oeko-Tex© Standard 100 Certified Product Class II<br>Meets VOC test limits for the CDPH v1.2 method |
| Acoustics              | ASTM C 423: NRC – 0.95, SAA – 0.95                                                                                                                                                                                                                                                                                                                                |
| Colorfastness to Light | Class 5 (72 hours)                                                                                                                                                                                                                                                                                                                                                |
| Flammability           | Test reports available upon request                                                                                                                                                                                                                                                                                                                               |
| Standard Colors        | ••••••                                                                                                                                                                                                                                                                                                                                                            |