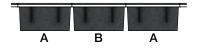

– Architecture Research Office, designers of ARO Grid 6

Suggested Pattern 6.1 All 12" (30.5 cm) Height in 1-Color For all suggested patterns, please refer to the ARO Grid Pattern Book

filzfelt 5

info@filzfelt.com | filzfelt.com