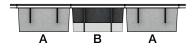

## ARO Grid 6 Acoustic Ceiling System

filzfelt

ARO Grid 6 takes acoustic tile to the next level. ARO Grid 6 takes the traditional grid pattern and plays it up a bit. Available in two standard sizes and three standard colorways, combine custom heights and colorways to delineate space, define corridors, or create an eye-catching aesthetic that plays with light and shadow. The design's distinctive cross-hatching patterning adds visual interest overhead without the need for additional hardware and works overtime to keep the volume down.