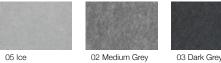

Suggested Pattern 6.6 Custom Heights within Module in 2-Color For all suggested patterns, please refer to the ARO Grid Pattern Book

info@filzfelt.com | filzfelt.com

| Product                | ARO Grid 6                                                                                                                                                                                                                                                                                                                                                        |
|------------------------|-------------------------------------------------------------------------------------------------------------------------------------------------------------------------------------------------------------------------------------------------------------------------------------------------------------------------------------------------------------------|
| Designer               | Architecture Research Office                                                                                                                                                                                                                                                                                                                                      |
| Content                | Akustika 10 (60% post-consumer recycled content)                                                                                                                                                                                                                                                                                                                  |
| Standard Size          | 2'-0" x 2'-0" x 1'-0" (61.0 x 61.0 x 30.5 cm)                                                                                                                                                                                                                                                                                                                     |
| Color Options          | 1-Color or 2-Color per ceiling                                                                                                                                                                                                                                                                                                                                    |
| Open Area              | 86.2%                                                                                                                                                                                                                                                                                                                                                             |
| Custom                 | 3-Color per ceiling and custom heights between 6 and 11 inches (15.2 and 27.9 cm) are available and must be quoted                                                                                                                                                                                                                                                |
| Lead Time              | Made to order and certain lead times will apply                                                                                                                                                                                                                                                                                                                   |
| Installation           | Fit in standard 2x2 ACT suspended ceiling grid. Refer to ARO Grid 6 Installation Instructions for complete guidance.                                                                                                                                                                                                                                              |
| Maintenance            | Vacuum occasionally to remove general air-borne debris. Should soiling occur, spot clean with mild soap and lukewarm water.                                                                                                                                                                                                                                       |
| Variation              | Color variation is evidence of the manufacturing process of the material. Product color is only indicative, as it is not possible to assure consistency of color due to the deliberate mixture of colors in the dyed fibers. Color matching cannot be guaranteed on shipments and variation will be more pronounced beyond the normal commercial range.           |
| Environmental          | 60% post-consumer recycled content,100% recyclable, contains no formaldehyde, 100% VOC free, no<br>chemical irritants, and free of harmful substances<br>Akustika 10 contributes to LEED©<br>Download Declare Label<br>Living Building Challenge Compliant<br>Oeko-Tex© Standard 100 Certified Product Class II<br>Meets VOC test limits for the CDPH v1.2 method |
| Acoustics              | ASTM C 423: NRC – 0.95, SAA – 0.95                                                                                                                                                                                                                                                                                                                                |
| Colorfastness to Light | Class 5 (72 hours)                                                                                                                                                                                                                                                                                                                                                |
| Flammability           | Test reports available upon request                                                                                                                                                                                                                                                                                                                               |
| Standard Colors        | ••••••                                                                                                                                                                                                                                                                                                                                                            |

05 lce