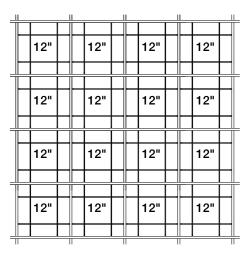

– Architecture Research Office, designers of ARO Grid 6

Suggested Pattern 6.1 All 12" (30.5 cm) Height in 1-Color For all suggested patterns, please refer to the ARO Grid Pattern Book

filzfelt 5

info@filzfelt.com | filzfelt.com