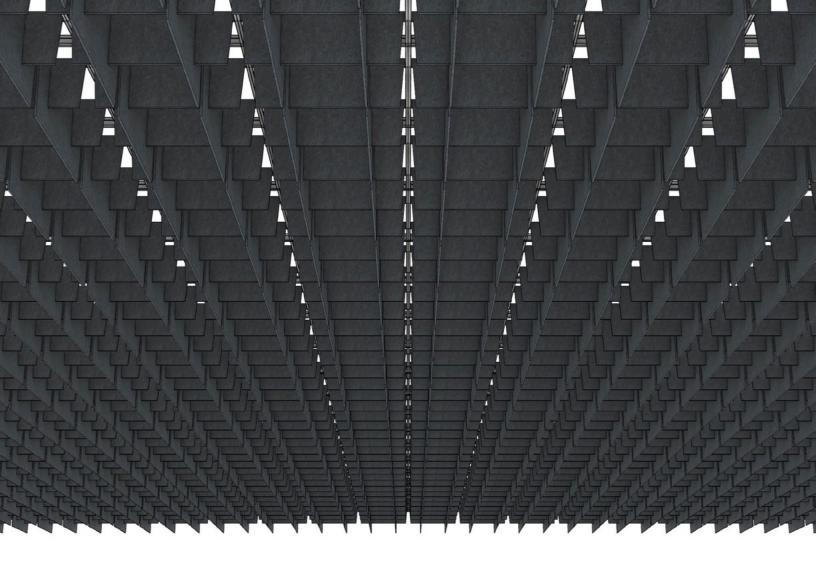

## ARO Grid 6 Acoustic Ceiling System

filzfelt

ARO Grid 6 takes acoustic tile to the next level. ARO Grid 6 takes the traditional grid pattern and plays it up a bit. Available in two standard sizes and three standard colorways, combine custom heights and colorways to delineate space, define corridors, or create an eye-catching aesthetic that plays with light and shadow. The design's distinctive cross-hatching patterning adds visual interest overhead without the need for additional hardware and works overtime to keep the volume down.