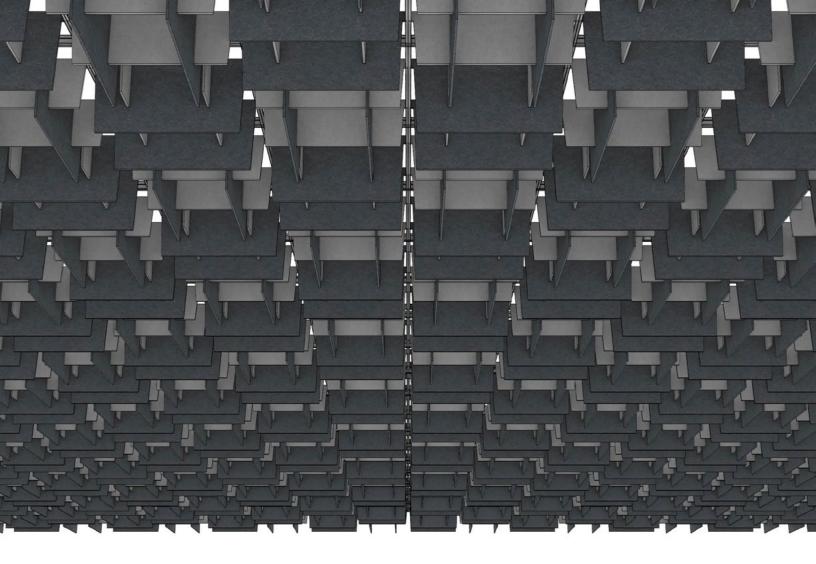

## ARO Grid 6 Acoustic Ceiling System

filzfelt

ARO Grid 6 takes acoustic tile to the next level. ARO Grid 6 takes the traditional grid pattern and plays it up a bit. Available in two standard sizes and three standard colorways, combine custom heights and colorways to delineate space, define corridors, or create an eye-catching aesthetic that plays with light and shadow. The design's distinctive cross-hatching patterning adds visual interest overhead without the need for additional hardware and works overtime to keep the volume down.