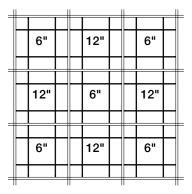

Suggested Pattern 6.2 All 12" (30.5 cm) Height in 2-Color For all suggested patterns, please refer to the ARO Grid Pattern Book

**Suggested Pattern 6.3** All 6" (15.2 cm) Height in 1-Color For all suggested patterns, please refer to the ARO Grid Pattern Book