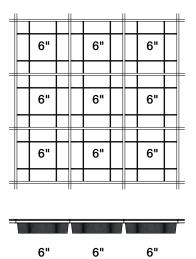

– Architecture Research Office, designers of ARO Grid 6

Suggested Pattern 6.1 All 12" (30.5 cm) Height in 1-Color For all suggested patterns, please refer to the ARO Grid Pattern Book

filzfelt 5

info@filzfelt.com | filzfelt.com