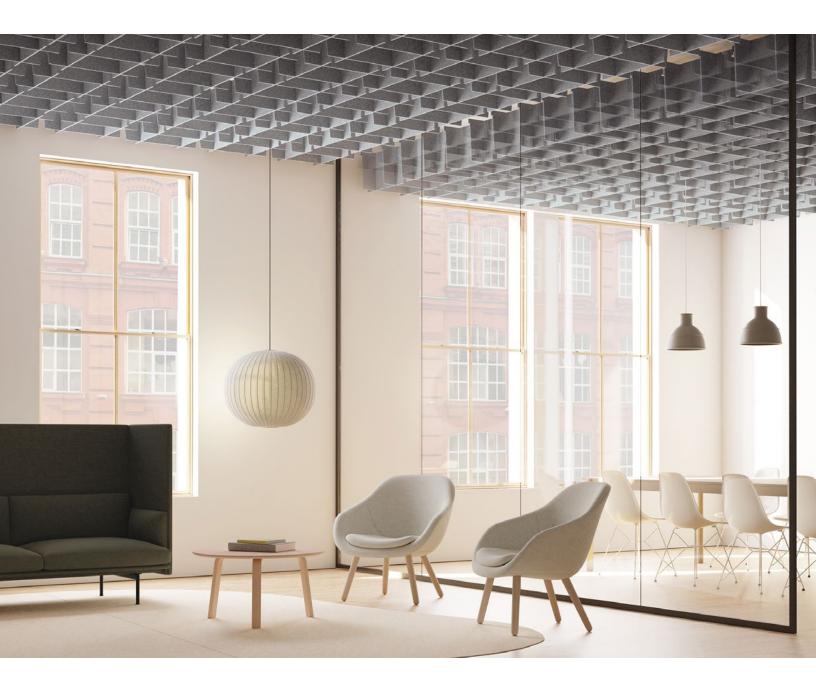

## ARO Grid 6 Acoustic Ceiling System

filzfelt

ARO Grid 6 takes acoustic tile to the next level. ARO Grid 6 takes the traditional grid pattern and plays it up a bit. Available in two standard sizes and three standard colorways, combine custom heights and colorways to delineate space, define corridors, or create an eye-catching aesthetic that plays with light and shadow. The design's distinctive cross-hatching patterning adds visual interest overhead without the need for additional hardware and works overtime to keep the volume down.

ARO Grid 6 was designed by Architecture Research Office (ARO), a New York based firm dedicated to architecture that unites beauty and form with strategy and intelligence.

"We strive to convey a sense of calm, warmth, and joy in our product designs as well as through the architecture we design. We take inspiration from both material expression and functionality. We work to elevate spaces through careful attention to detail and use, and to emphasize the responsible use of materials and seek to balance beauty and strategy through design, pattern and texture."

– Architecture Research Office, designers of ARO Grid 6

Suggested Pattern 6.1 All 12" (30.5 cm) Height in 1-Color For all suggested patterns, please refer to the ARO Grid Pattern Book

filzfelt 5

info@filzfelt.com | filzfelt.com