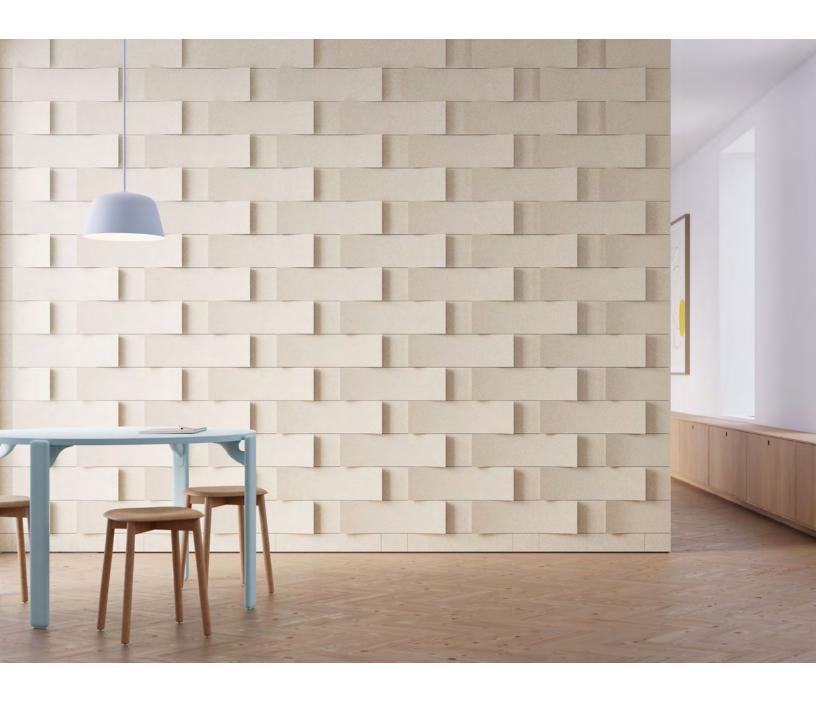

ARO Shingle 4 is where aesthetics and acoustics overlap.

ARO Shingle 4 takes cues from exterior siding and cladding by combining a series of flat and curved panels for a layered aesthetic that brings the outdoors in while turning the sound way down. Choose from dozens of colors of pure wool felt paired with a 60% recycled acoustic substrate that packs a sound-absorbing punch.

- Architecture Research Office, designers of ARO Shingle 4

**Exploded Axonometric** 

Standard Pattern

| Product                   | ARO Shingle 4                                                                                                                                                                                                                                                                                                                                                                                                                                                      |
|---------------------------|--------------------------------------------------------------------------------------------------------------------------------------------------------------------------------------------------------------------------------------------------------------------------------------------------------------------------------------------------------------------------------------------------------------------------------------------------------------------|
| Designer                  | Architecture Research Office                                                                                                                                                                                                                                                                                                                                                                                                                                       |
| Content                   | 100% Wool Design Felt + Akustika 10 Substrate (60% post-consumer recycled content)                                                                                                                                                                                                                                                                                                                                                                                 |
| Panel Sizes               | 1'-3 3/4"-2'-0" x 7 1/2 in (40-61 x 19.1 cm)                                                                                                                                                                                                                                                                                                                                                                                                                       |
| Thickness                 | 2 3/4 in (7.0 cm) (includes Interlock Mounting System)                                                                                                                                                                                                                                                                                                                                                                                                             |
| Color Options             | 1-Color or 2-Color per wall                                                                                                                                                                                                                                                                                                                                                                                                                                        |
| Custom                    | 3-Color+ per wall is available and must be quoted                                                                                                                                                                                                                                                                                                                                                                                                                  |
| Durability                | Contract or residential                                                                                                                                                                                                                                                                                                                                                                                                                                            |
| Lead Time                 | Made to order and certain lead times will apply                                                                                                                                                                                                                                                                                                                                                                                                                    |
| Installation              | Install with Interlock Mounting System provided (wall fasteners not included)                                                                                                                                                                                                                                                                                                                                                                                      |
|                           | Vacuum occasionally to remove general air-borne debris. Should soiling occur, spot clean with mild soap and lukewarm water. Avoid aggressive rubbing as this can continue the felting process and change the surface appearance of the felt. Refer to 100% Wool Design Felt Maintenance + Cleaning for detailed care instructions.                                                                                                                                 |
|                           | Wool felt is a natural material and color variation and inclusions of natural fiber on the surface are evidence of the 100% natural origin of the material. Product color is only indicative, as it is not possible to assure consistency of color in a natural product due to the natural color of raw wool and absorption of dyes. Color matching cannot be guaranteed on shipments and variation will be more pronounced beyond the normal commercial range.    |
|                           | 100% Wool Design Felt is 100% biodegradable/compostable and Akustika 10 contains minimum 60% post-consumer recycled content and is 100% recyclable Contains no formaldehyde, no chemical irritants, and free of harmful substances 100% Wool Design Felt and Akustika 10 contribute to LEED© Download Declare Label Living Building Challenge Criteria Compliant Oeko-Tex© Standard 100 Certified Product Class II (100% Wool Design Felt + Akustika 10 Substrate) |
| Acoustics                 | ASTM C 423: NRC - 0.70, SAA: 0.73                                                                                                                                                                                                                                                                                                                                                                                                                                  |
| Colorfastness to Light    | Class 4-5 (40 hours)                                                                                                                                                                                                                                                                                                                                                                                                                                               |
| Colorfastness to Crocking | Class 3–4 (wet), Class 4–5 (dry)                                                                                                                                                                                                                                                                                                                                                                                                                                   |
| Flammability              | Test reports available upon request                                                                                                                                                                                                                                                                                                                                                                                                                                |