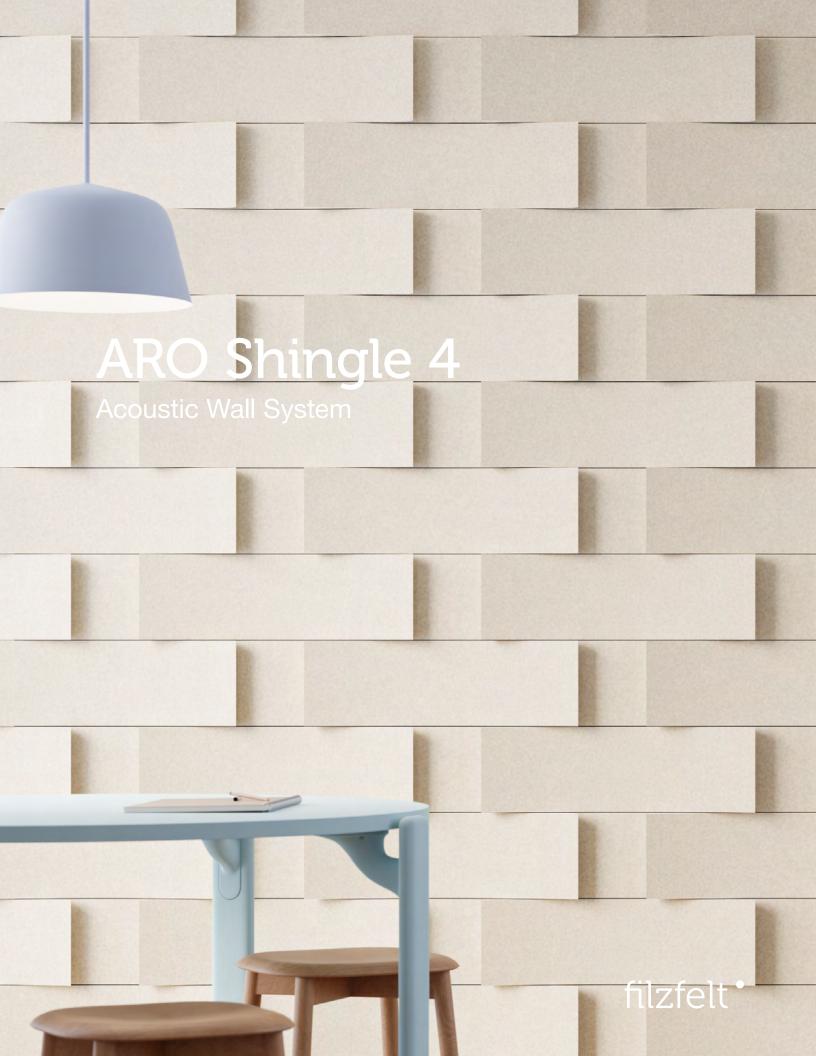

ARO Shingle 4 is where aesthetics and acoustics overlap.

ARO Shingle 4 takes cues from exterior siding and cladding by combining a series of flat and curved panels for a layered aesthetic that brings the outdoors in while turning the sound way down. Choose from dozens of colors of pure wool felt paired with a 60% recycled acoustic substrate that packs a sound-absorbing punch.

ARO Shingle 4 was designed by Architecture Research Office (ARO), a New York based firm dedicated to architecture that unites beauty and form with strategy and intelligence.

"We strive to convey a sense of calm, warmth, and joy in our product designs as well as through the architecture we design. We take inspiration from both material expression and functionality. We work to elevate spaces through careful attention to detail and use, and to emphasize the responsible use of materials and seek to balance beauty and strategy through design, pattern and texture."