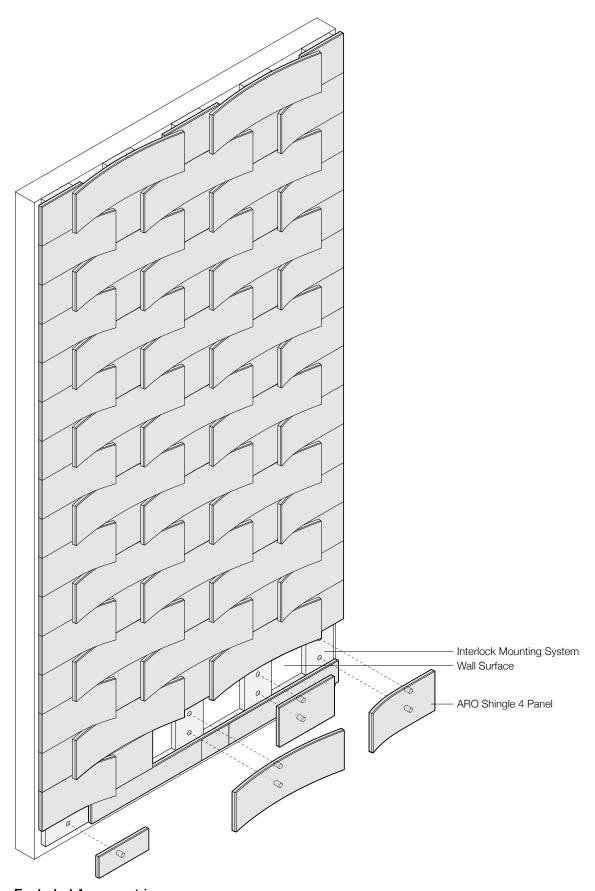

- Architecture Research Office, designers of ARO Shingle 4

**Exploded Axonometric** 

Standard Pattern

| Product                   | ARO Shingle 4                                                                                                                                                                                                                                                                                                                                                                                                                                                      |
|---------------------------|--------------------------------------------------------------------------------------------------------------------------------------------------------------------------------------------------------------------------------------------------------------------------------------------------------------------------------------------------------------------------------------------------------------------------------------------------------------------|
| Designer                  | Architecture Research Office                                                                                                                                                                                                                                                                                                                                                                                                                                       |
| Content                   | 100% Wool Design Felt + Akustika 10 Substrate (60% post-consumer recycled content)                                                                                                                                                                                                                                                                                                                                                                                 |
| Panel Sizes               | 1'-3 3/4"-2'-0" x 7 1/2 in (40-61 x 19.1 cm)                                                                                                                                                                                                                                                                                                                                                                                                                       |
| Thickness                 | 2 3/4 in (7.0 cm) (includes Interlock Mounting System)                                                                                                                                                                                                                                                                                                                                                                                                             |
| Color Options             | 1-Color or 2-Color per wall                                                                                                                                                                                                                                                                                                                                                                                                                                        |
| Custom                    | 3-Color+ per wall is available and must be quoted                                                                                                                                                                                                                                                                                                                                                                                                                  |
| Durability                | Contract or residential                                                                                                                                                                                                                                                                                                                                                                                                                                            |
| Lead Time                 | Made to order and certain lead times will apply                                                                                                                                                                                                                                                                                                                                                                                                                    |
| Installation              | Install with Interlock Mounting System provided (wall fasteners not included)                                                                                                                                                                                                                                                                                                                                                                                      |
|                           | Vacuum occasionally to remove general air-borne debris. Should soiling occur, spot clean with mild soap and lukewarm water. Avoid aggressive rubbing as this can continue the felting process and change the surface appearance of the felt. Refer to 100% Wool Design Felt Maintenance + Cleaning for detailed care instructions.                                                                                                                                 |
|                           | Wool felt is a natural material and color variation and inclusions of natural fiber on the surface are evidence of the 100% natural origin of the material. Product color is only indicative, as it is not possible to assure consistency of color in a natural product due to the natural color of raw wool and absorption of dyes. Color matching cannot be guaranteed on shipments and variation will be more pronounced beyond the normal commercial range.    |
|                           | 100% Wool Design Felt is 100% biodegradable/compostable and Akustika 10 contains minimum 60% post-consumer recycled content and is 100% recyclable Contains no formaldehyde, no chemical irritants, and free of harmful substances 100% Wool Design Felt and Akustika 10 contribute to LEED© Download Declare Label Living Building Challenge Criteria Compliant Oeko-Tex© Standard 100 Certified Product Class II (100% Wool Design Felt + Akustika 10 Substrate) |
| Acoustics                 | ASTM C 423: NRC - 0.70, SAA: 0.73                                                                                                                                                                                                                                                                                                                                                                                                                                  |
| Colorfastness to Light    | Class 4-5 (40 hours)                                                                                                                                                                                                                                                                                                                                                                                                                                               |
| Colorfastness to Crocking | Class 3–4 (wet), Class 4–5 (dry)                                                                                                                                                                                                                                                                                                                                                                                                                                   |
| Flammability              | Test reports available upon request                                                                                                                                                                                                                                                                                                                                                                                                                                |