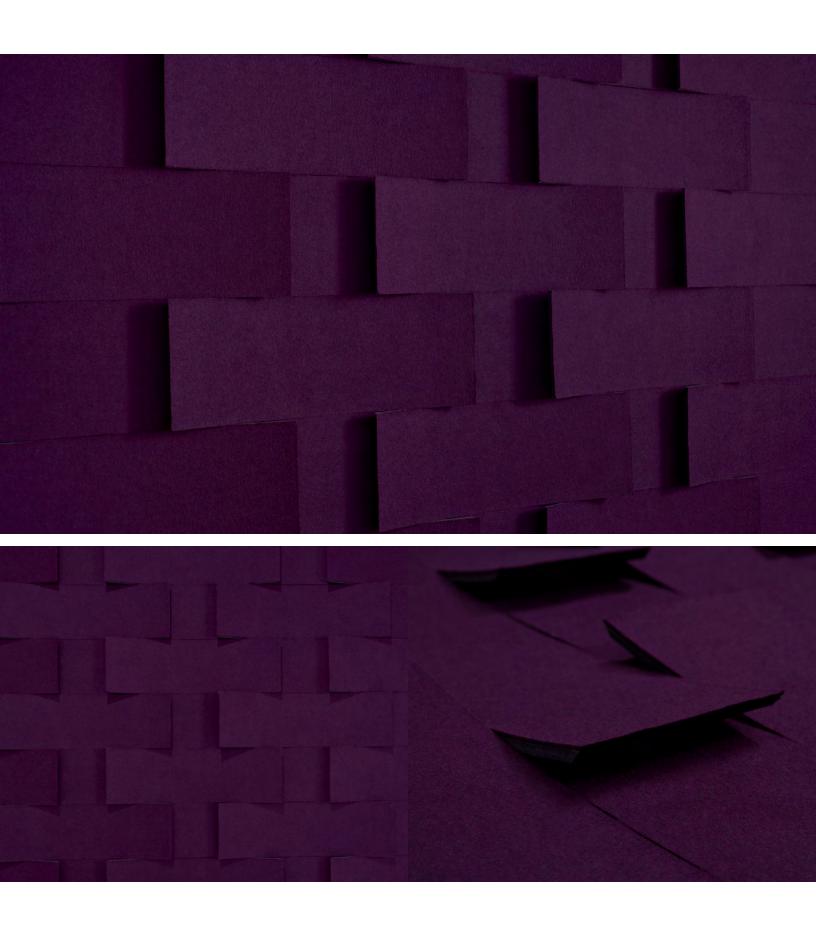

ARO Shingle 4 is where aesthetics and acoustics overlap.

ARO Shingle 4 takes cues from exterior siding and cladding by combining a series of flat and curved panels for a layered aesthetic that brings the outdoors in while turning the sound way down. Choose from dozens of colors of pure wool felt paired with a 60% recycled acoustic substrate that packs a sound-absorbing punch.

ARO Shingle 4 was designed by Architecture Research Office (ARO), a New York based firm dedicated to architecture that unites beauty and form with strategy and intelligence.







"We strive to convey a sense of calm, warmth, and joy in our product designs as well as through the architecture we design. We take inspiration from both material expression and functionality. We work to elevate spaces through careful attention to detail and use, and to emphasize the responsible use of materials and seek to balance beauty and strategy through design, pattern and texture."

- Architecture Research Office, designers of ARO Shingle 4



**Exploded Axonometric** 



Standard Pattern

| Product                   | ARO Shingle 4