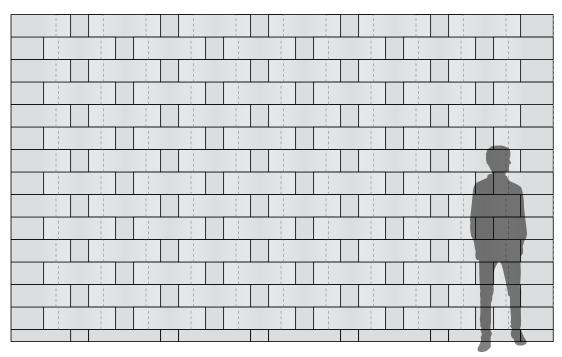

- Architecture Research Office, designers of ARO Shingle 4

**Exploded Axonometric** 

Standard Pattern

| Product                   | ARO Shingle 4                                                                                                                                                                                                                                                                                                                                                                                                                                                      |
|---------------------------|--------------------------------------------------------------------------------------------------------------------------------------------------------------------------------------------------------------------------------------------------------------------------------------------------------------------------------------------------------------------------------------------------------------------------------------------------------------------|
| Designer                  | Architecture Research Office                                                                                                                                                                                                                                                                                                                                                                                                                                       |
| Content                   | 100% Wool Design Felt + Akustika 10 Substrate (60% post-consumer recycled content)                                                                                                                                                                                                                                                                                                                                                                                 |
| Panel Sizes               | 1'-3 3/4"-2'-0" x 7 1/2 in (40-61 x 19.1 cm)                                                                                                                                                                                                                                                                                                                                                                                                                       |
| Thickness                 | 2 3/4 in (7.0 cm) (includes Interlock Mounting System)                                                                                                                                                                                                                                                                                                                                                                                                             |
| Color Options             | 1-Color or 2-Color per wall                                                                                                                                                                                                                                                                                                                                                                                                                                        |
| Custom                    | 3-Color+ per wall is available and must be quoted                                                                                                                                                                                                                                                                                                                                                                                                                  |
| Durability                | Contract or residential                                                                                                                                                                                                                                                                                                                                                                                                                                            |
| Lead Time                 | Made to order and certain lead times will apply                                                                                                                                                                                                                                                                                                                                                                                                                    |
| Installation              | Install with Interlock Mounting System provided (wall fasteners not included)                                                                                                                                                                                                                                                                                                                                                                                      |
|                           | Vacuum occasionally to remove general air-borne debris. Should soiling occur, spot clean with mild soap and lukewarm water. Avoid aggressive rubbing as this can continue the felting process and change the surface appearance of the felt. Refer to 100% Wool Design Felt Maintenance + Cleaning for detailed care instructions.                                                                                                                                 |
|                           | Wool felt is a natural material and color variation and inclusions of natural fiber on the surface are evidence of the 100% natural origin of the material. Product color is only indicative, as it is not possible to assure consistency of color in a natural product due to the natural color of raw wool and absorption of dyes. Color matching cannot be guaranteed on shipments and variation will be more pronounced beyond the normal commercial range.    |
|                           | 100% Wool Design Felt is 100% biodegradable/compostable and Akustika 10 contains minimum 60% post-consumer recycled content and is 100% recyclable Contains no formaldehyde, no chemical irritants, and free of harmful substances 100% Wool Design Felt and Akustika 10 contribute to LEED© Download Declare Label Living Building Challenge Criteria Compliant Oeko-Tex© Standard 100 Certified Product Class II (100% Wool Design Felt + Akustika 10 Substrate) |
| Acoustics                 | ASTM C 423: NRC - 0.70, SAA: 0.73                                                                                                                                                                                                                                                                                                                                                                                                                                  |
| Colorfastness to Light    | Class 4-5 (40 hours)                                                                                                                                                                                                                                                                                                                                                                                                                                               |
| Colorfastness to Crocking | Class 3–4 (wet), Class 4–5 (dry)                                                                                                                                                                                                                                                                                                                                                                                                                                   |
| Flammability              | Test reports available upon request                                                                                                                                                                                                                                                                                                                                                                                                                                |