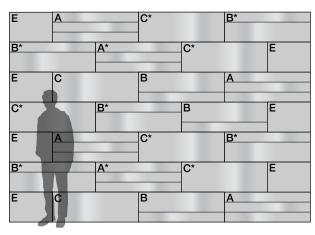

# Pattern 3

\* Indicates Module Rotated 180°

Pattern creates a gradient by gradually increasing the number of Arc D (flat panels) and is a portion of a larger pattern—refer to page 2 for full pattern Code: FF-ARC-003

### Pattern 2

\* Indicates Module Rotated 180°

Pattern shown omits Arc D (flat panel) for a denser wave effect and is a portion of a larger pattern

Code: FF-ARC-002

Patterns are shown as suggested installations and may be configured with any combination of FilzFelt colors

| Product                   | Arc                                                                                                                                                                                                                                                                                                                                                                                                                                                                                                                              |
|---------------------------|----------------------------------------------------------------------------------------------------------------------------------------------------------------------------------------------------------------------------------------------------------------------------------------------------------------------------------------------------------------------------------------------------------------------------------------------------------------------------------------------------------------------------------|
| Designer                  | Bernd Benninghoff                                                                                                                                                                                                                                                                                                                                                                                                                                                                                                                |
| Content                   | 100% Wool Design Felt + Akustika 10 Substrate (60% post-consumer recycled content)                                                                                                                                                                                                                                                                                                                                                                                                                                               |
| Panel Sizes               | A: 3'-7" x 1'-3" (109.2 x 38.1 cm) B: 3'-7" x 1'-3" (109.2 x 38.1 cm) C: 3'-7" x 1'-3" (109.2 x 38.1 cm) D: 3'-7" x 1'-3" (109.2 x 38.1 cm) E: 1'-9 1/2" x 1'-3" (54.6 x 38.1 cm)                                                                                                                                                                                                                                                                                                                                                |
| Thickness                 | A: 4 3/8 in (11.0 cm)<br>B: 4 3/8 in (11.0 cm)<br>C: 4 3/8 in (11.0 cm)<br>D: 1 1/8" (2.9 cm)<br>E: 1 1/8" (2.9 cm)<br>(includes Z-Clips)                                                                                                                                                                                                                                                                                                                                                                                        |
| Thickness Tolerance       | ±1/16 in (2 mm)                                                                                                                                                                                                                                                                                                                                                                                                                                                                                                                  |
| Edges                     | Chamfered                                                                                                                                                                                                                                                                                                                                                                                                                                                                                                                        |
| Colors                    | 1-Color or 2-Color per wall                                                                                                                                                                                                                                                                                                                                                                                                                                                                                                      |
| Custom                    | 2- to 3-Color per Panel and 3-Color or more per wall must be quoted                                                                                                                                                                                                                                                                                                                                                                                                                                                              |
| Durability                | Contract or residential                                                                                                                                                                                                                                                                                                                                                                                                                                                                                                          |
| Lead Time                 | Made to order and certain lead times will apply                                                                                                                                                                                                                                                                                                                                                                                                                                                                                  |
| Installation              | Install in the pattern as specified and attach to a wall surface with Z-Clips provided (wall screws not included). Refer to Arc Installation Instructions for complete guidance.                                                                                                                                                                                                                                                                                                                                                 |
| Maintenance               | Vacuum occasionally to remove general air-borne debris. Should soiling occur, spot clean with mild soap and lukewarm water. Avoid aggressive rubbing as this can continue the felting process and change the surface appearance of the felt. Refer to 100% Wool Design Felt Maintenance + Cleaning for detailed care instructions.                                                                                                                                                                                               |
| Variation                 | Wool felt is a natural material and color variation and inclusions of natural fiber on the surface are evidence of the 100% natural origin of the material. Product color is only indicative, as it is not possible to assure consistency of color in a natural product due to the natural color of raw wool and absorption of dyes. Color matching cannot be guaranteed on shipments and variation will be more pronounced beyond the normal commercial range.                                                                  |
| Environmental             | 100% Wool Design Felt is 100% biodegradable/compostable and Akustika 10 contains minimum 60% post-consumer recycled content and is 100% recyclable Contains no formaldehyde, 100% VOC free, no chemical irritants, and free of harmful substances 100% Wool Design Felt and Akustika 10 contribute to LEED© Download Declare Label Living Building Challenge Criteria Compliant Oeko-Tex© Standard 100 Certified Product Class II (100% Wool Design Felt + Akustika 10 Substrate) Meets VOC test limits for the CDPH v1.2 method |
| Acoustics                 | ASTM C 423: NRC – 0.85, SAA – 0.83                                                                                                                                                                                                                                                                                                                                                                                                                                                                                               |
| Colorfastness to Light    | Class 4-5 (40 hours)                                                                                                                                                                                                                                                                                                                                                                                                                                                                                                             |
| Colorfastness to Crocking | Class 3-4 (wet), Class 4-5 (dry)                                                                                                                                                                                                                                                                                                                                                                                                                                                                                                 |
| Flammability              | Test reports available upon request                                                                                                                                                                                                                                                                                                                                                                                                                                                                                              |