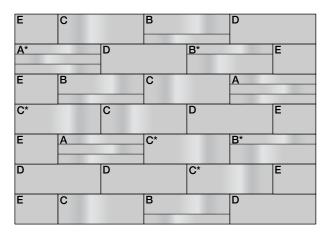

# Pattern 1

\* Indicates Module Rotated 180° Pattern shown is a portion of a larger pattern Code: FF-ARC-001

# Pattern 3

\* Indicates Module Rotated 180°

Pattern creates a gradient by gradually increasing the number of Arc D (flat panels) and is a portion of a larger pattern—refer to page 2 for full pattern Code: FF-ARC-003