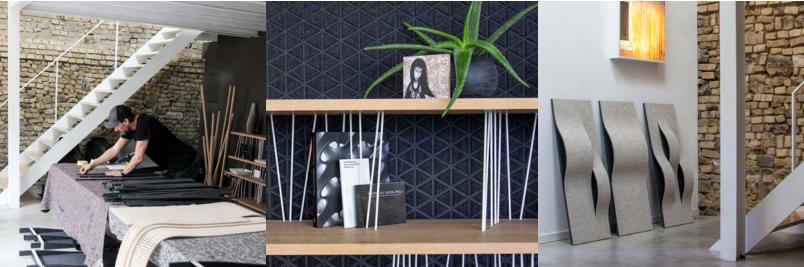

Arc is an acoustic wall system sure to make some waves. Arc features curves born out of nature but with its feet firmly planted in modern technology. This acoustic panel system ripples across the wall with subtle waves of soft wool felt mounted to a thin but mighty acoustic substrate. One standard panel size (with a half size thrown in) comes in five designs to allow endless pattern options. And the large panel size and Z-Clip mounting means that installations go up in a flash.

Arc was designed by Bernd Benninghoff, a furniture designer and interior architect based in Mainz, Germany.

"I'm always interested in structures with depth and threedimensionality that can be experienced both visually and physically. The surface of Arc plays with light and shadow and comes alive with the movement and change of light."