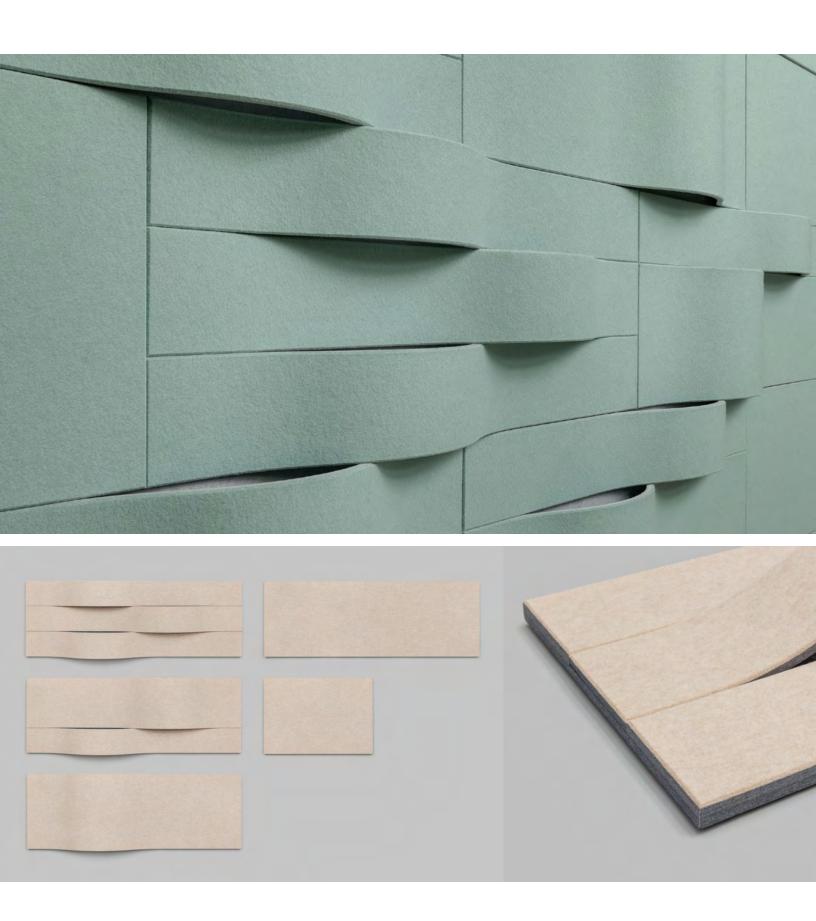

Arc is an acoustic wall system sure to make some waves. Arc features curves born out of nature but with its feet firmly planted in modern technology. This acoustic panel system ripples across the wall with subtle waves of soft wool felt mounted to a thin but mighty acoustic substrate. One standard panel size (with a half size thrown in) comes in five designs to allow endless pattern options. And the large panel size and Z-Clip mounting means that installations go up in a flash.

- Bernd Benninghoff, designer of Arc

Exploded Axonometric
\* Indicates Module Rotated 180°

| Product                   | Arc                                                                                                                                                                                                                                                                                                                                                                                                                                                                                                                              |
|---------------------------|----------------------------------------------------------------------------------------------------------------------------------------------------------------------------------------------------------------------------------------------------------------------------------------------------------------------------------------------------------------------------------------------------------------------------------------------------------------------------------------------------------------------------------|
| Designer                  | Bernd Benninghoff                                                                                                                                                                                                                                                                                                                                                                                                                                                                                                                |
| Content                   | 100% Wool Design Felt + Akustika 10 Substrate (60% post-consumer recycled content)                                                                                                                                                                                                                                                                                                                                                                                                                                               |
| Panel Sizes               | A: 3'-7" x 1'-3" (109.2 x 38.1 cm) B: 3'-7" x 1'-3" (109.2 x 38.1 cm) C: 3'-7" x 1'-3" (109.2 x 38.1 cm) D: 3'-7" x 1'-3" (109.2 x 38.1 cm) E: 1'-9 1/2" x 1'-3" (54.6 x 38.1 cm)                                                                                                                                                                                                                                                                                                                                                |
| Thickness                 | A: 4 3/8 in (11.0 cm)<br>B: 4 3/8 in (11.0 cm)<br>C: 4 3/8 in (11.0 cm)<br>D: 1 1/8" (2.9 cm)<br>E: 1 1/8" (2.9 cm)<br>(includes Z-Clips)                                                                                                                                                                                                                                                                                                                                                                                        |
| Thickness Tolerance       | ±1/16 in (2 mm)                                                                                                                                                                                                                                                                                                                                                                                                                                                                                                                  |
| Edges                     | Chamfered                                                                                                                                                                                                                                                                                                                                                                                                                                                                                                                        |
| Colors                    | 1-Color or 2-Color per wall                                                                                                                                                                                                                                                                                                                                                                                                                                                                                                      |
| Custom                    | 2- to 3-Color per Panel and 3-Color or more per wall must be quoted                                                                                                                                                                                                                                                                                                                                                                                                                                                              |
| Durability                | Contract or residential                                                                                                                                                                                                                                                                                                                                                                                                                                                                                                          |
| Lead Time                 | Made to order and certain lead times will apply                                                                                                                                                                                                                                                                                                                                                                                                                                                                                  |
| Installation              | Install in the pattern as specified and attach to a wall surface with Z-Clips provided (wall screws not included). Refer to Arc Installation Instructions for complete guidance.                                                                                                                                                                                                                                                                                                                                                 |
| Maintenance               | Vacuum occasionally to remove general air-borne debris. Should soiling occur, spot clean with mild soap and lukewarm water. Avoid aggressive rubbing as this can continue the felting process and change the surface appearance of the felt. Refer to 100% Wool Design Felt Maintenance + Cleaning for detailed care instructions.                                                                                                                                                                                               |
| Variation                 | Wool felt is a natural material and color variation and inclusions of natural fiber on the surface are evidence of the 100% natural origin of the material. Product color is only indicative, as it is not possible to assure consistency of color in a natural product due to the natural color of raw wool and absorption of dyes. Color matching cannot be guaranteed on shipments and variation will be more pronounced beyond the normal commercial range.                                                                  |
| Environmental             | 100% Wool Design Felt is 100% biodegradable/compostable and Akustika 10 contains minimum 60% post-consumer recycled content and is 100% recyclable Contains no formaldehyde, 100% VOC free, no chemical irritants, and free of harmful substances 100% Wool Design Felt and Akustika 10 contribute to LEED© Download Declare Label Living Building Challenge Criteria Compliant Oeko-Tex© Standard 100 Certified Product Class II (100% Wool Design Felt + Akustika 10 Substrate) Meets VOC test limits for the CDPH v1.2 method |
| Acoustics                 | ASTM C 423: NRC – 0.85, SAA – 0.83                                                                                                                                                                                                                                                                                                                                                                                                                                                                                               |
| Colorfastness to Light    | Class 4-5 (40 hours)                                                                                                                                                                                                                                                                                                                                                                                                                                                                                                             |
| Colorfastness to Crocking | Class 3-4 (wet), Class 4-5 (dry)                                                                                                                                                                                                                                                                                                                                                                                                                                                                                                 |
| Flammability              | Test reports available upon request                                                                                                                                                                                                                                                                                                                                                                                                                                                                                              |