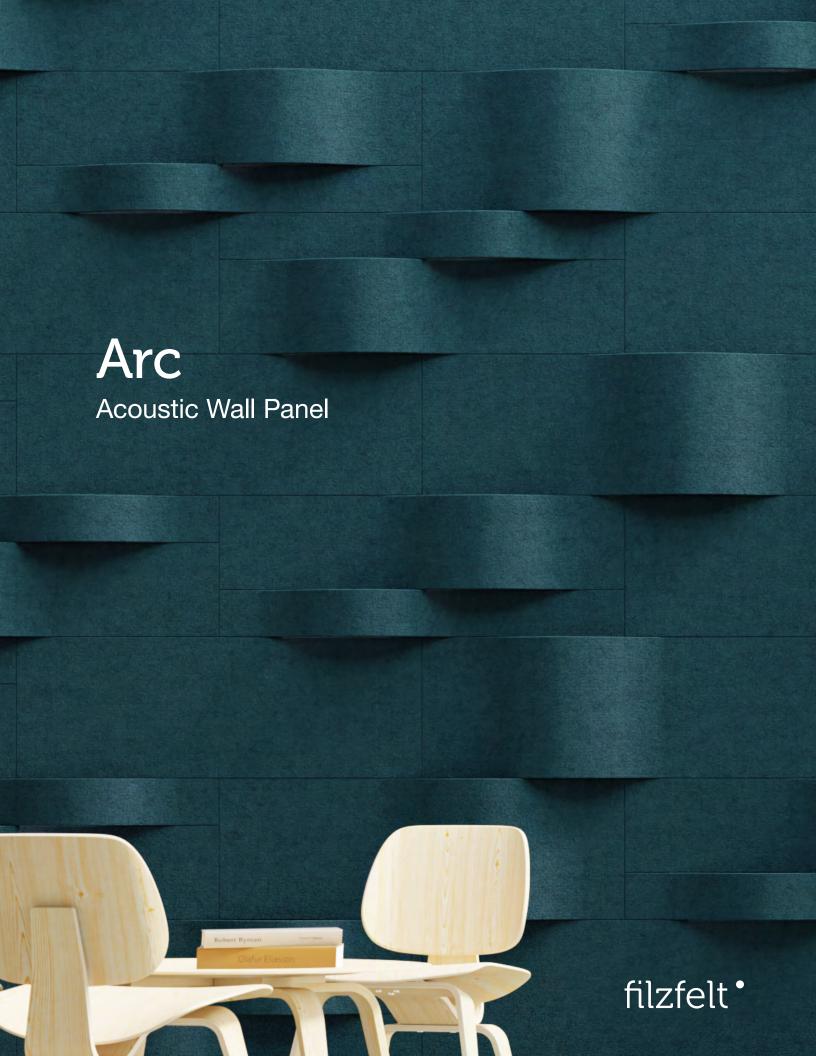

Arc is an acoustic wall system sure to make some waves. Arc features curves born out of nature but with its feet firmly planted in modern technology. This acoustic panel system ripples across the wall with subtle waves of soft wool felt mounted to a thin but mighty acoustic substrate. One standard panel size (with a half size thrown in) comes in five designs to allow endless pattern options. And the large panel size and Z-Clip mounting means that installations go up in a flash.