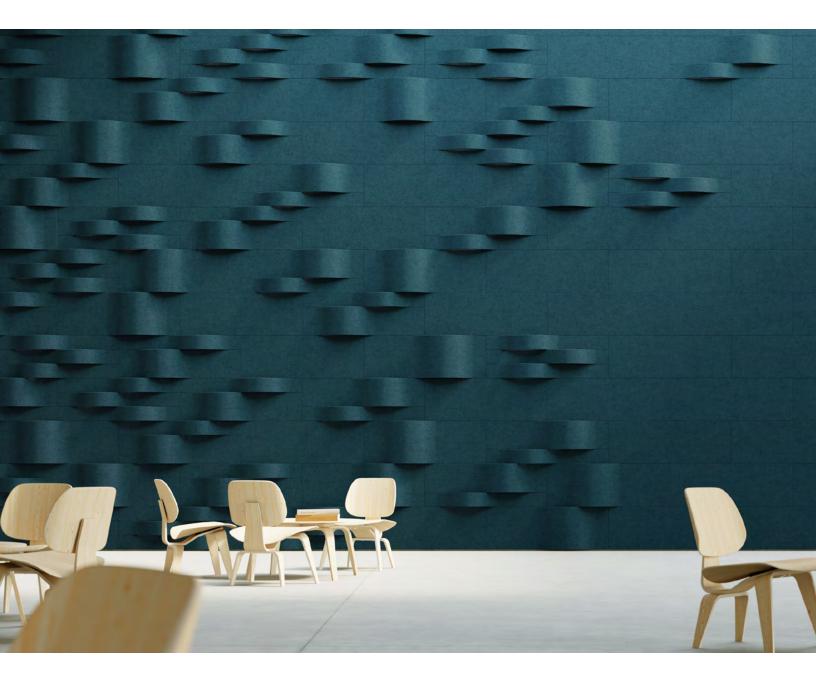

Arc is an acoustic wall system sure to make some waves. Arc features curves born out of nature but with its feet firmly planted in modern technology. This acoustic panel system ripples across the wall with subtle waves of soft wool felt mounted to a thin but mighty acoustic substrate. One standard panel size (with a half size thrown in) comes in five designs to allow endless pattern options. And the large panel size and Z-Clip mounting means that installations go up in a flash.

### Pattern 2

\* Indicates Module Rotated 180°

Pattern shown omits Arc D (flat panel) for a denser wave effect and is a portion of a larger pattern

Code: FF-ARC-002

Patterns are shown as suggested installations and may be configured with any combination of FilzFelt colors