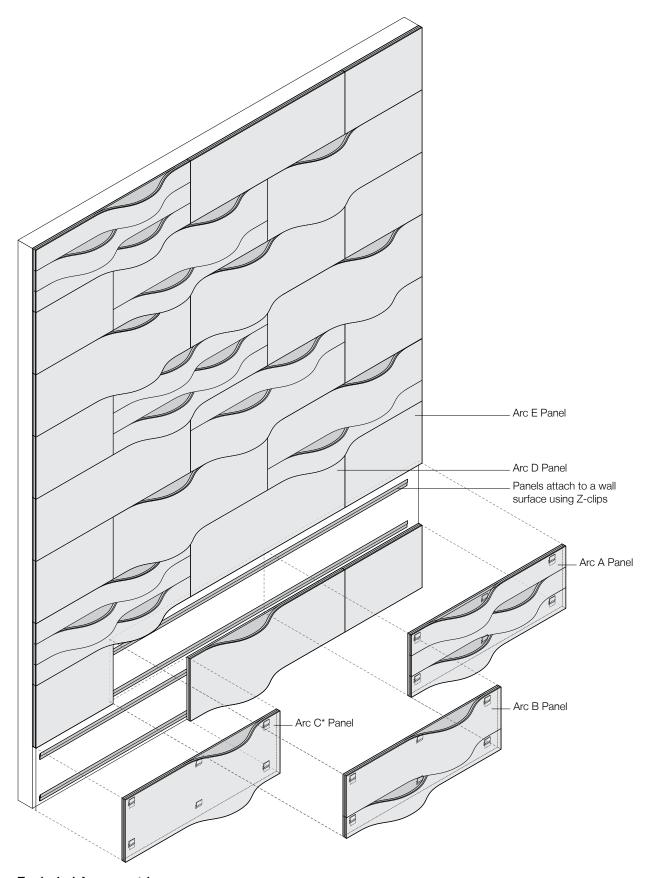

- Bernd Benninghoff, designer of Arc

Exploded Axonometric
\* Indicates Module Rotated 180°