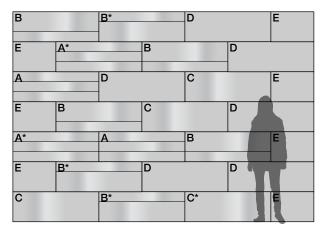

### Pattern 2

\* Indicates Module Rotated 180°

Pattern shown omits Arc D (flat panel) for a denser wave effect and is a portion of a larger pattern

Code: FF-ARC-002

Patterns are shown as suggested installations and may be configured with any combination of FilzFelt colors