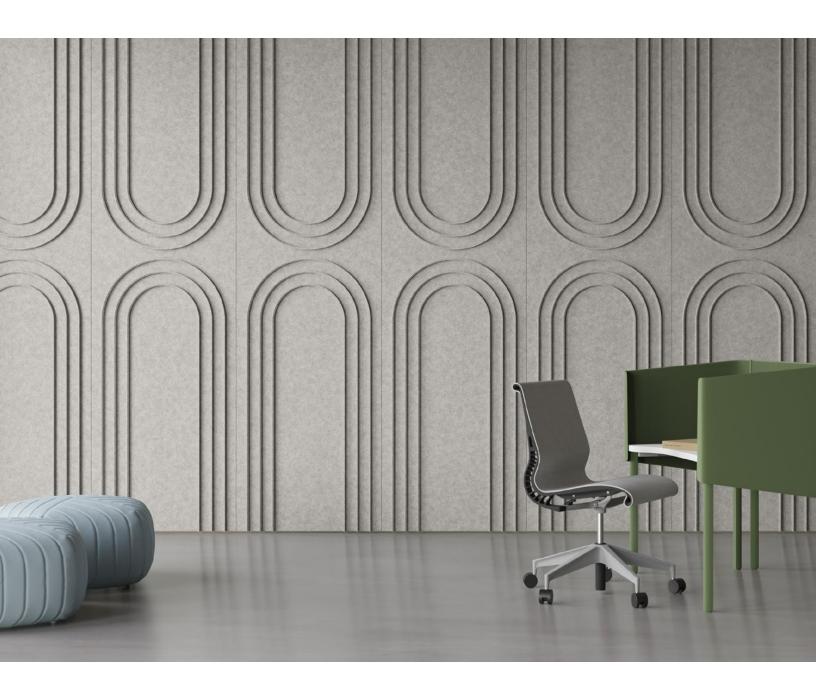

## filzfelt •

and the

Arcade doesn't play games with acoustics. Arcade features a playful motif of repeating concentric arcs in 100% Wool Design Felt. Panels come together with minimal seaming to create continuous patterning that cleverly disguises the sound soaking acoustic substrate behind. Keep it simple or customize by switching up the design's on-edge and background colors to create a monochromatic or multi-color aesthetic that pops off the wall.

Arcade was designed by Submaterial, a design studio and manufacturer based in Albuquerque, New Mexico.

"With many of the surfaces and textures I explore, I believe I am striving to create a balance between simple geometries and complex natural systems. I have always been fascinated by the appearance of randomness, especially when it turns out to be driven by a complex and quite orderly set of rules."

- David Hamlin with Submaterial, designer of Arcade

Exploded Axonometric

| Product                   | Arcade                                                                                                                                                                                                                                                                                                                                                                                                                                                                                                                                       |  |  |  |  |
|---------------------------|----------------------------------------------------------------------------------------------------------------------------------------------------------------------------------------------------------------------------------------------------------------------------------------------------------------------------------------------------------------------------------------------------------------------------------------------------------------------------------------------------------------------------------------------|--|--|--|--|
| Designer                  | Submaterial                                                                                                                                                                                                                                                                                                                                                                                                                                                                                                                                  |  |  |  |  |
| Content                   | 100% Wool Design Felt + Akustika 10 Substrate (60% post-consumer recycled content)                                                                                                                                                                                                                                                                                                                                                                                                                                                           |  |  |  |  |
| Panel Width               | 2'-10" (86.4 cm)                                                                                                                                                                                                                                                                                                                                                                                                                                                                                                                             |  |  |  |  |
| Maximum Panel Height      | 9'-8" (294.6 cm)                                                                                                                                                                                                                                                                                                                                                                                                                                                                                                                             |  |  |  |  |
| Thickness                 | 1 1/2 in (38 mm) (includes Z-Clips)                                                                                                                                                                                                                                                                                                                                                                                                                                                                                                          |  |  |  |  |
| Color Options             | 1-Color or 2-Color per wall                                                                                                                                                                                                                                                                                                                                                                                                                                                                                                                  |  |  |  |  |
| Trim Options              | End-of-Run Trim<br>Baseboard Trim                                                                                                                                                                                                                                                                                                                                                                                                                                                                                                            |  |  |  |  |
| Extension Panels          | Narrow panels without on-edge felt details are available to complete wall-to-wall installations                                                                                                                                                                                                                                                                                                                                                                                                                                              |  |  |  |  |
| Custom                    | Customization of on-edge detail and 3-Color or more per wall are available must be quoted                                                                                                                                                                                                                                                                                                                                                                                                                                                    |  |  |  |  |
| Durability                | Contract or residential                                                                                                                                                                                                                                                                                                                                                                                                                                                                                                                      |  |  |  |  |
| Lead Time                 | Made to order and certain lead times will apply                                                                                                                                                                                                                                                                                                                                                                                                                                                                                              |  |  |  |  |
| Installation              | Install with Z-Clips provided (wall screws not included). The Z-Clips provided are 6 ft (1.8 m) in length and can be cut to fit according to site requirements. Refer to Arcade Installation Instructions for complete guidance.                                                                                                                                                                                                                                                                                                             |  |  |  |  |
| Maintenance               | Vacuum occasionally to remove general air-borne debris. Should soiling occur, spot clean with mild soap and lukewarm water. Avoid aggressive rubbing as this can continue the felting process and change the surface appearance of the felt. Refer to 100% Wool Design Felt Maintenance + Cleaning for detailed care instructions.                                                                                                                                                                                                           |  |  |  |  |
| Environmental             | 100% Wool Design Felt is 100% biodegradable/compostable and Akustika 10 contains minimum 60%<br>post-consumer recycled content and is 100% recyclable<br>Contains no formaldehyde, 100% VOC free, no chemical irritants, and free of harmful substances<br>100% Wool Design Felt and Akustika 10 contribute to LEED©<br>Download Declare Label<br>Living Building Challenge Complaint<br>Oeko-Tex© Standard 100 Certified Product Class II (100% Wool Design Felt + Akustika 10 Substrate)<br>Meets VOC test limits for the CDPH v1.2 method |  |  |  |  |
| Variation                 | Wool felt is a natural material and color variation and inclusions of natural fiber on the surface are evidence of the 100% natural origin of the material. Product color is only indicative, as it is not possible to assure consistency of color in a natural product due to the natural color of raw wool and absorption of dyes. Color matching cannot be guaranteed on shipments and variation will be more pronounced beyond the normal commercial range.                                                                              |  |  |  |  |
| Acoustics                 | ASTM C 423: NRC – 0.60, SAA – 0.57                                                                                                                                                                                                                                                                                                                                                                                                                                                                                                           |  |  |  |  |
| Colorfastness to Light    | Class 4–5 (40 hours)                                                                                                                                                                                                                                                                                                                                                                                                                                                                                                                         |  |  |  |  |
| Colorfastness to Crocking | Class 3–4 (wet), Class 4–5 (dry)                                                                                                                                                                                                                                                                                                                                                                                                                                                                                                             |  |  |  |  |
| Flammability              | Test reports available upon request                                                                                                                                                                                                                                                                                                                                                                                                                                                                                                          |  |  |  |  |