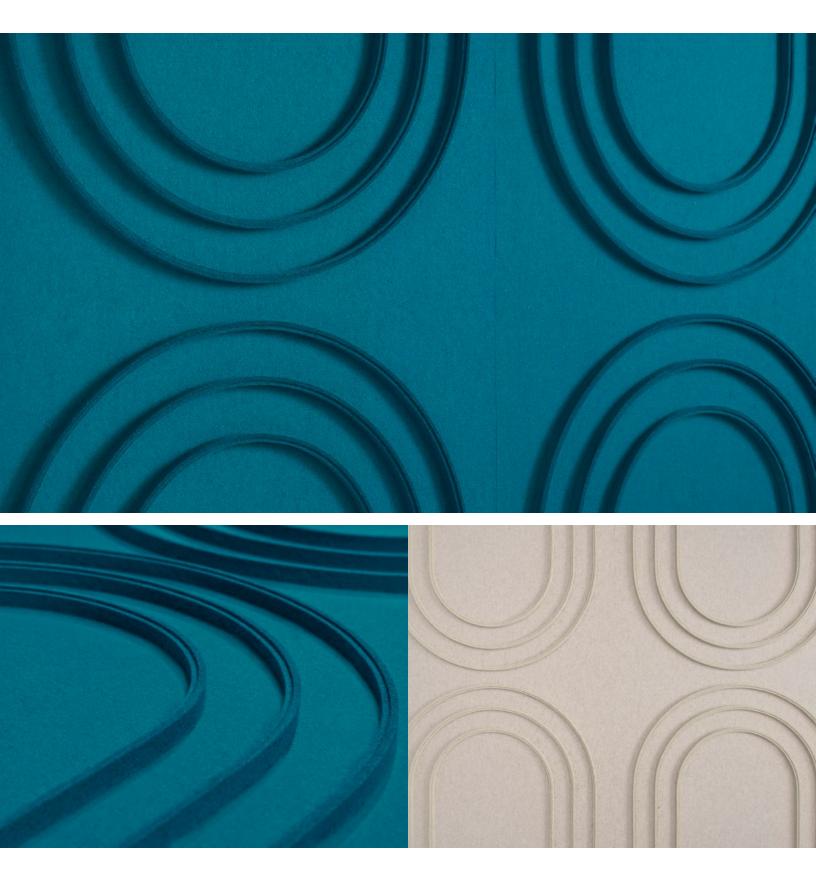

## filzfelt •

and the

Arcade doesn't play games with acoustics. Arcade features a playful motif of repeating concentric arcs in 100% Wool Design Felt. Panels come together with minimal seaming to create continuous patterning that cleverly disguises the sound soaking acoustic substrate behind. Keep it simple or customize by switching up the design's on-edge and background colors to create a monochromatic or multi-color aesthetic that pops off the wall.

Arcade was designed by Submaterial, a design studio and manufacturer based in Albuquerque, New Mexico.

"With many of the surfaces and textures I explore, I believe I am striving to create a balance between simple geometries and complex natural systems. I have always been fascinated by the appearance of randomness, especially when it turns out to be driven by a complex and quite orderly set of rules."

- David Hamlin with Submaterial, designer of Arcade

Exploded Axonometric

| Product                   | Arcade                                                                                                                                                                                                                                                                                                                                                                                                                                                                                                                                       |  |  |  |  |
|---------------------------|----------------------------------------------------------------------------------------------------------------------------------------------------------------------------------------------------------------------------------------------------------------------------------------------------------------------------------------------------------------------------------------------------------------------------------------------------------------------------------------------------------------------------------------------|--|--|--|--|
| Designer                  | Submaterial                                                                                                                                                                                                                                                                                                                                                                                                                                                                                                                                  |  |  |  |  |
| Content                   | 100% Wool Design Felt + Akustika 10 Substrate (60% post-consumer recycled content)                                                                                                                                                                                                                                                                                                                                                                                                                                                           |  |  |  |  |
| Panel Width               | 2'-10" (86.4 cm)                                                                                                                                                                                                                                                                                                                                                                                                                                                                                                                             |  |  |  |  |
| Maximum Panel Height      | 9'-8" (294.6 cm)                                                                                                                                                                                                                                                                                                                                                                                                                                                                                                                             |  |  |  |  |
| Thickness                 | 1 1/2 in (38 mm) (includes Z-Clips)                                                                                                                                                                                                                                                                                                                                                                                                                                                                                                          |  |  |  |  |
| Color Options             | 1-Color or 2-Color per wall                                                                                                                                                                                                                                                                                                                                                                                                                                                                                                                  |  |  |  |  |
| Trim Options              | End-of-Run Trim<br>Baseboard Trim                                                                                                                                                                                                                                                                                                                                                                                                                                                                                                            |  |  |  |  |
| Extension Panels          | Narrow panels without on-edge felt details are available to complete wall-to-wall installations                                                                                                                                                                                                                                                                                                                                                                                                                                              |  |  |  |  |
| Custom                    | Customization of on-edge detail and 3-Color or more per wall are available must be quoted                                                                                                                                                                                                                                                                                                                                                                                                                                                    |  |  |  |  |
| Durability                | Contract or residential                                                                                                                                                                                                                                                                                                                                                                                                                                                                                                                      |  |  |  |  |
| Lead Time                 | Made to order and certain lead times will apply                                                                                                                                                                                                                                                                                                                                                                                                                                                                                              |  |  |  |  |
| Installation              | Install with Z-Clips provided (wall screws not included). The Z-Clips provided are 6 ft (1.8 m) in length and can be cut to fit according to site requirements. Refer to Arcade Installation Instructions for complete guidance.                                                                                                                                                                                                                                                                                                             |  |  |  |  |
| Maintenance               | Vacuum occasionally to remove general air-borne debris. Should soiling occur, spot clean with mild soap and lukewarm water. Avoid aggressive rubbing as this can continue the felting process and change the surface appearance of the felt. Refer to 100% Wool Design Felt Maintenance + Cleaning for detailed care instructions.                                                                                                                                                                                                           |  |  |  |  |
| Environmental             | 100% Wool Design Felt is 100% biodegradable/compostable and Akustika 10 contains minimum 60%<br>post-consumer recycled content and is 100% recyclable<br>Contains no formaldehyde, 100% VOC free, no chemical irritants, and free of harmful substances<br>100% Wool Design Felt and Akustika 10 contribute to LEED©<br>Download Declare Label<br>Living Building Challenge Complaint<br>Oeko-Tex© Standard 100 Certified Product Class II (100% Wool Design Felt + Akustika 10 Substrate)<br>Meets VOC test limits for the CDPH v1.2 method |  |  |  |  |
| Variation                 | Wool felt is a natural material and color variation and inclusions of natural fiber on the surface are evidence of the 100% natural origin of the material. Product color is only indicative, as it is not possible to assure consistency of color in a natural product due to the natural color of raw wool and absorption of dyes. Color matching cannot be guaranteed on shipments and variation will be more pronounced beyond the normal commercial range.                                                                              |  |  |  |  |
| Acoustics                 | ASTM C 423: NRC – 0.60, SAA – 0.57                                                                                                                                                                                                                                                                                                                                                                                                                                                                                                           |  |  |  |  |
| Colorfastness to Light    | Class 4–5 (40 hours)                                                                                                                                                                                                                                                                                                                                                                                                                                                                                                                         |  |  |  |  |
| Colorfastness to Crocking | Class 3–4 (wet), Class 4–5 (dry)                                                                                                                                                                                                                                                                                                                                                                                                                                                                                                             |  |  |  |  |
| Flammability              | Test reports available upon request                                                                                                                                                                                                                                                                                                                                                                                                                                                                                                          |  |  |  |  |