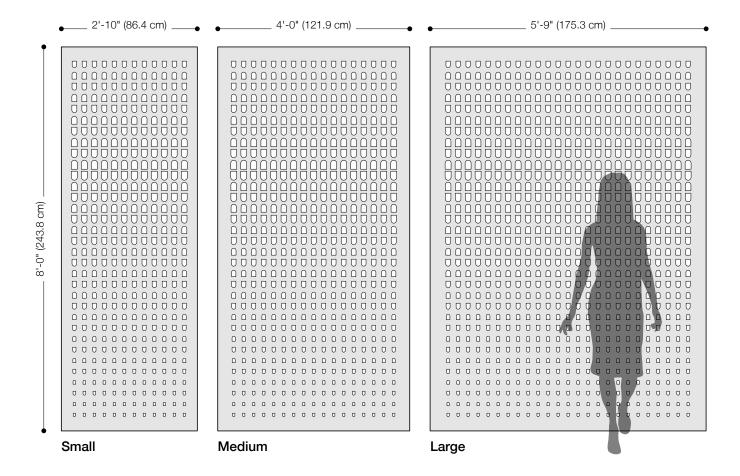

- Kelly Harris Smith, designer of Arch Hanging Panel

| •••••                     |                                                                                                                                                                                                                                                                                                                                                                                                                                                                                                                                                                                                                                                                                         |
|---------------------------|-----------------------------------------------------------------------------------------------------------------------------------------------------------------------------------------------------------------------------------------------------------------------------------------------------------------------------------------------------------------------------------------------------------------------------------------------------------------------------------------------------------------------------------------------------------------------------------------------------------------------------------------------------------------------------------------|
| Product                   | Arch Hanging Panel                                                                                                                                                                                                                                                                                                                                                                                                                                                                                                                                                                                                                                                                      |
| Designer                  | Kelly Harris Smith                                                                                                                                                                                                                                                                                                                                                                                                                                                                                                                                                                                                                                                                      |
| Content                   | 100% Wool Design Felt                                                                                                                                                                                                                                                                                                                                                                                                                                                                                                                                                                                                                                                                   |
| Panel Sizes               | Small: 2'-10" x 8'-0" (86.4 x 243.8 cm)<br>Medium: 4'-0" x 8'-0" (121.9 x 243.8 cm)<br>Large: 5'-9" x 8'-0" (175.3 x 243.8 cm)                                                                                                                                                                                                                                                                                                                                                                                                                                                                                                                                                          |
| Thickness                 | 3/16 in (5 mm)                                                                                                                                                                                                                                                                                                                                                                                                                                                                                                                                                                                                                                                                          |
| Hanging Options           | Velcro or Grommets                                                                                                                                                                                                                                                                                                                                                                                                                                                                                                                                                                                                                                                                      |
| Track System              | FilzFelt's Hanging Panel Track System is available in up to five channels, ceiling or wall mount, stationary or sliding, and Hanging Panels attach with Velcro or grommets for easy hanging and removal for cleaning. Visit filzfelt.com/hanging-panel-track-system for more information.                                                                                                                                                                                                                                                                                                                                                                                               |
| Weighted Rod Pocket       | A weighted rod stitched into a felt pocket is available to allow Hanging Panels to hang straight at the bottom and an upcharge will apply. However, as wool felt is a natural material some movement and irregularity may occur.                                                                                                                                                                                                                                                                                                                                                                                                                                                        |
| Custom                    | Custom sizes and patterns are available and must be quoted                                                                                                                                                                                                                                                                                                                                                                                                                                                                                                                                                                                                                              |
| Durability                | Contract or residential                                                                                                                                                                                                                                                                                                                                                                                                                                                                                                                                                                                                                                                                 |
| Lead Time                 | Made to order and certain lead times will apply                                                                                                                                                                                                                                                                                                                                                                                                                                                                                                                                                                                                                                         |
| Maintenance               | Vacuum occasionally to remove general air-borne debris. Should soiling occur, spot clean with mild soap and lukewarm water. Avoid aggressive rubbing as this can continue the felting process and change the surface appearance of the felt. Refer to Product Maintenance + Cleaning for detailed care instructions.                                                                                                                                                                                                                                                                                                                                                                    |
| Variation                 | Wool felt is a natural material and color variation and inclusions of natural fiber on the surface are evidence of the 100% natural origin of the material. Product color is only indicative, as it is not possible to assure consistency of color in a natural product due to the natural color of raw wool and absorption of dyes. Color matching cannot be guaranteed on shipments and variation will be more pronounced beyond the normal commercial range. In addition, variations in temperature and humidity can expand or contract the fibers affecting the size and shape of the felt. Please note that the material dimensions may change up to ±5% due to climate variation. |
| Environmental             | 100% biodegradable/compostable, contains no formaldehyde, 100% VOC free, no chemical irritants, and free of harmful substances Contributes to LEED© Download Declare Label Living Building Challenge Criteria Compliant Oeko-Tex Standard 100 Certified Product Class II Meets VOC test limits for the CDPH v1.2 method                                                                                                                                                                                                                                                                                                                                                                 |
| Colorfastness to Light    | Class 4-5 (40 hours)                                                                                                                                                                                                                                                                                                                                                                                                                                                                                                                                                                                                                                                                    |
| Colorfastness to Crocking | Class 3-4 (wet), Class 4-5 (dry)                                                                                                                                                                                                                                                                                                                                                                                                                                                                                                                                                                                                                                                        |
| Durability + Strength     | ASTM 4966 (Martindale Abrasion Tester Method): 5,000 Grade 4, 10,000 Grade 3.5, 20,000 Grade 3.5, 40,000 Grade 3 ASTM D 5034 (Grab Test): 243 lb (avg of warp), 214 lb (avg of weft)                                                                                                                                                                                                                                                                                                                                                                                                                                                                                                    |
| Flammability              | Test reports available upon request                                                                                                                                                                                                                                                                                                                                                                                                                                                                                                                                                                                                                                                     |
|                           |                                                                                                                                                                                                                                                                                                                                                                                                                                                                                                                                                                                                                                                                                         |