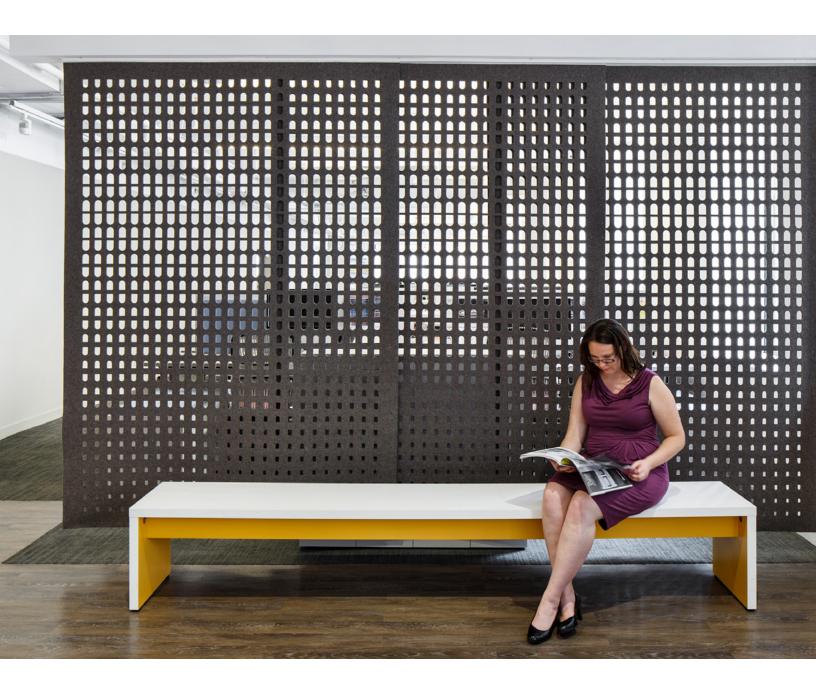

## Arch is no passing fancy.

A half circle atop a square feels a little fancy when repeated and mirrored. The not-so-simple shape varies to create complex, secondary patterning that takes on surprisingly organic forms. The softness, thickness, and density of 100% Wool Design Felt allow these no-nonsense panels to be cut with intricate patterning and hang freely without fraying or additional support. This modern screening system provides varied degrees of privacy and enables flexible space division with visual and acoustic separation to boot.