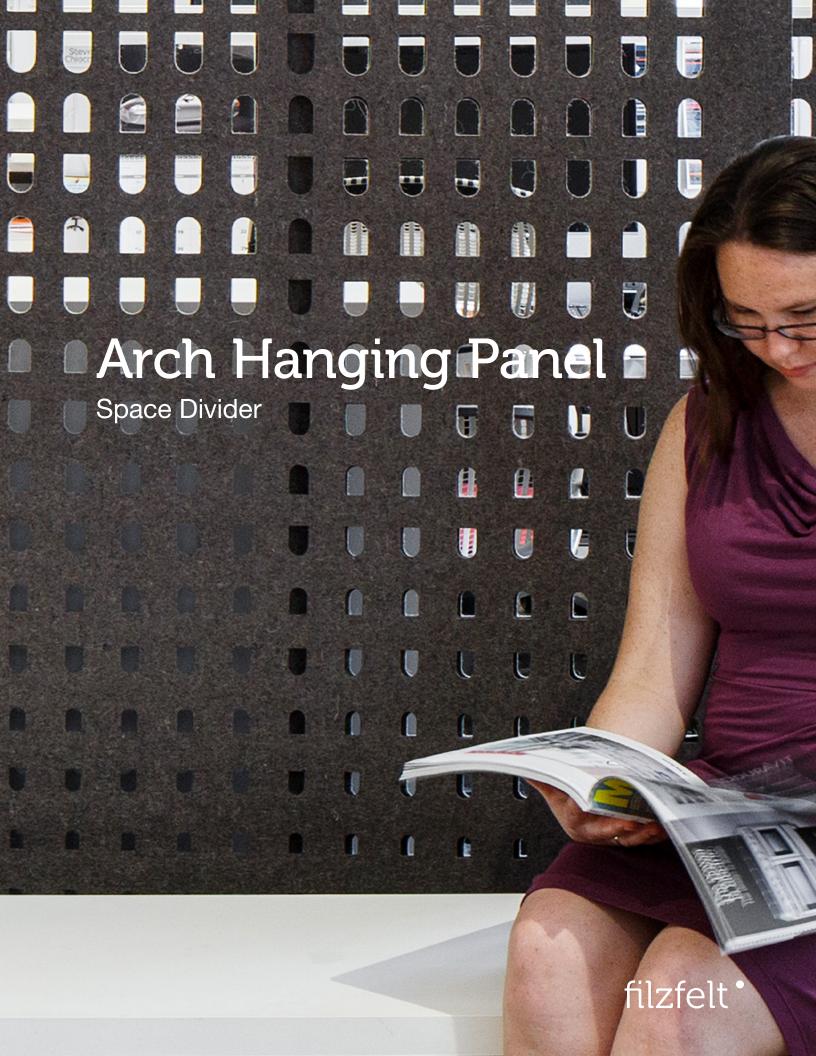

## Arch is no passing fancy.

A half circle atop a square feels a little fancy when repeated and mirrored. The not-so-simple shape varies to create complex, secondary patterning that takes on surprisingly organic forms. The softness, thickness, and density of 100% Wool Design Felt allow these no-nonsense panels to be cut with intricate patterning and hang freely without fraying or additional support. This modern screening system provides varied degrees of privacy and enables flexible space division with visual and acoustic separation to boot.