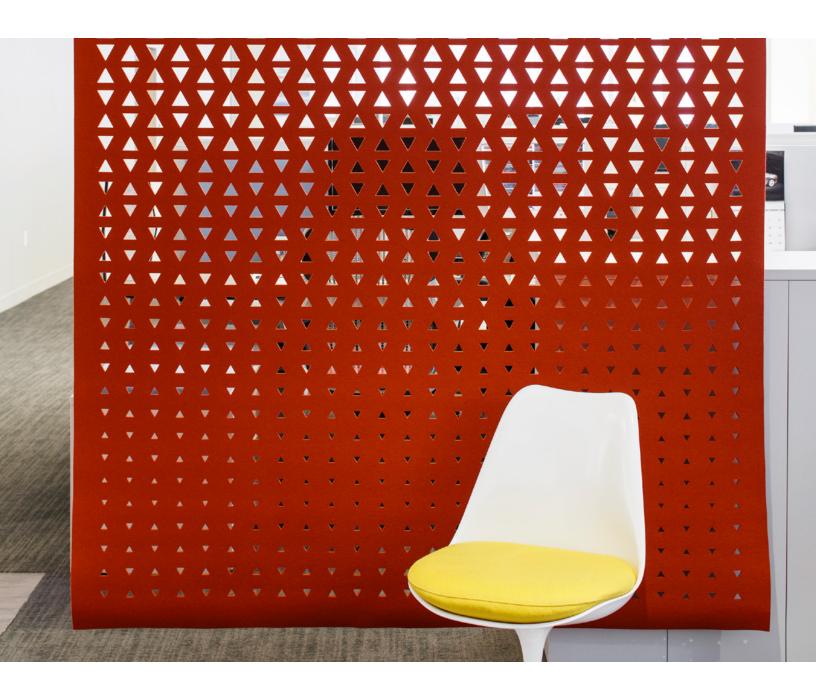

## Arrow always hits the target.

Arrow features equilateral triangles pointing both up and down, this way and that. All about straight lines, the pattern evokes movement and energy. The softness, thickness, and density of 100% Wool Design Felt allow these no-nonsense panels to be cut with intricate patterning and hang freely without fraying or additional support. This modern screening system provides varied degrees of privacy and enables flexible space division with visual and acoustic separation to boot.