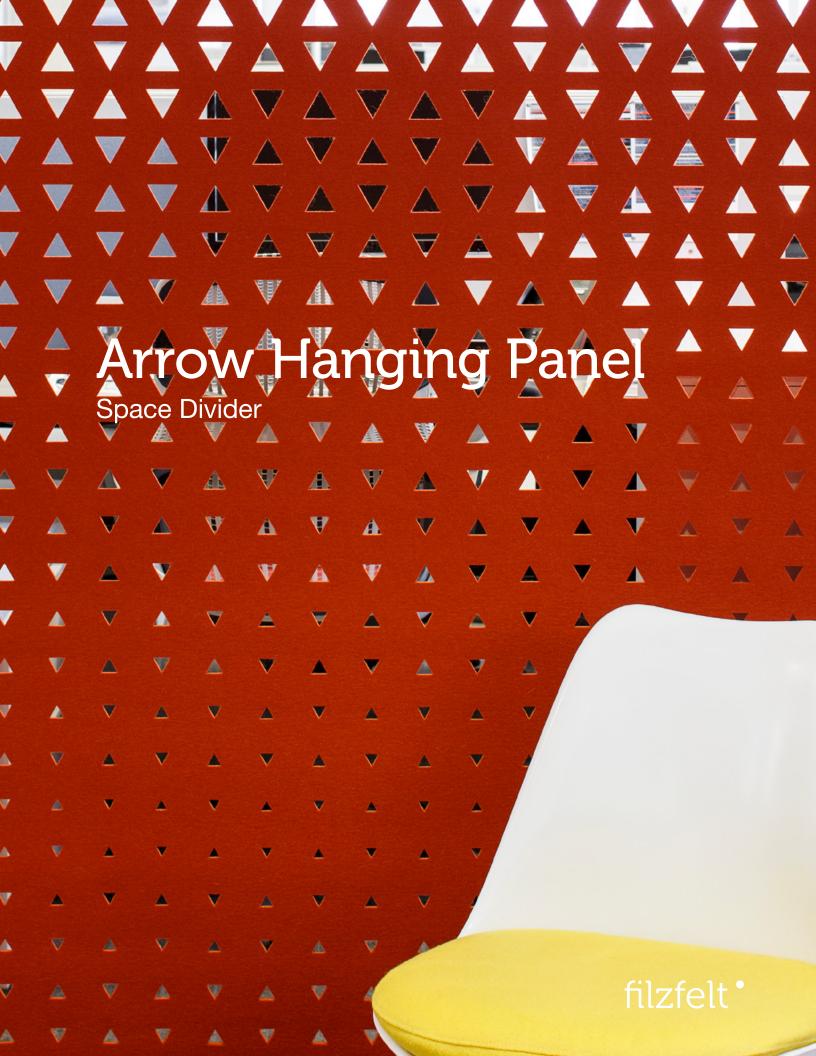

## Arrow always hits the target.

Arrow features equilateral triangles pointing both up and down, this way and that. All about straight lines, the pattern evokes movement and energy. The softness, thickness, and density of 100% Wool Design Felt allow these no-nonsense panels to be cut with intricate patterning and hang freely without fraying or additional support. This modern screening system provides varied degrees of privacy and enables flexible space division with visual and acoustic separation to boot.