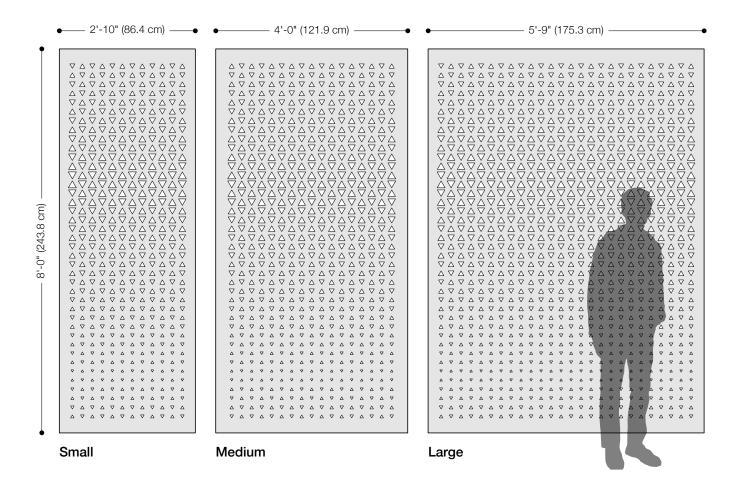

- Kelly Harris Smith, designer of Arrow Hanging Panel

| Product                   | Arrow Hanging Panel                                                                                                                                                                                                                                                                                                                                                                                                                                                                                                                                                                                                                                                                     |
|---------------------------|-----------------------------------------------------------------------------------------------------------------------------------------------------------------------------------------------------------------------------------------------------------------------------------------------------------------------------------------------------------------------------------------------------------------------------------------------------------------------------------------------------------------------------------------------------------------------------------------------------------------------------------------------------------------------------------------|
| Designer                  | Kelly Harris Smith                                                                                                                                                                                                                                                                                                                                                                                                                                                                                                                                                                                                                                                                      |
| Content                   | 100% Wool Design Felt                                                                                                                                                                                                                                                                                                                                                                                                                                                                                                                                                                                                                                                                   |
| Panel Sizes               | Small: 2'-10" x 8'-0" (86.4 x 243.8 cm)<br>Medium: 4'-0" x 8'-0" (121.9 x 243.8 cm)<br>Large: 5'-9" x 8'-0" (175.3 x 243.8 cm)                                                                                                                                                                                                                                                                                                                                                                                                                                                                                                                                                          |
| Thickness                 | 3/16 in (5 mm)                                                                                                                                                                                                                                                                                                                                                                                                                                                                                                                                                                                                                                                                          |
| Hanging Options           | Velcro or Grommets                                                                                                                                                                                                                                                                                                                                                                                                                                                                                                                                                                                                                                                                      |
| Track System              | FilzFelt's Hanging Panel Track System is available in up to five channels, ceiling or wall mount, stationary or sliding, and Hanging Panels attach with Velcro or grommets for easy hanging and removal for cleaning. Visit filzfelt.com/hanging-panel-track-system for more information.                                                                                                                                                                                                                                                                                                                                                                                               |
| Weighted Rod Pocket       | A weighted rod stitched into a felt pocket is available to allow Hanging Panels to hang straight at the bottom and an upcharge will apply. However, as wool felt is a natural material some movement and irregularity may occur.                                                                                                                                                                                                                                                                                                                                                                                                                                                        |
| Custom                    | Custom sizes and patterns are available and must be quoted                                                                                                                                                                                                                                                                                                                                                                                                                                                                                                                                                                                                                              |
| Durability                | Contract or residential                                                                                                                                                                                                                                                                                                                                                                                                                                                                                                                                                                                                                                                                 |
| Lead Time                 | Made to order and certain lead times will apply                                                                                                                                                                                                                                                                                                                                                                                                                                                                                                                                                                                                                                         |
| Maintenance               | Vacuum occasionally to remove general air-borne debris. Should soiling occur, spot clean with mild soap and lukewarm water. Avoid aggressive rubbing as this can continue the felting process and change the surface appearance of the felt. Refer to Product Maintenance + Cleaning for detailed care instructions.                                                                                                                                                                                                                                                                                                                                                                    |
| Variation                 | Wool felt is a natural material and color variation and inclusions of natural fiber on the surface are evidence of the 100% natural origin of the material. Product color is only indicative, as it is not possible to assure consistency of color in a natural product due to the natural color of raw wool and absorption of dyes. Color matching cannot be guaranteed on shipments and variation will be more pronounced beyond the normal commercial range. In addition, variations in temperature and humidity can expand or contract the fibers affecting the size and shape of the felt. Please note that the material dimensions may change up to ±5% due to climate variation. |
| Environmental             | 100% biodegradable/compostable, contains no formaldehyde, 100% VOC free, no chemical irritants, and free of harmful substances Contributes to LEED© Download Declare Label Living Building Challenge Criteria Compliant Oeko-Tex Standard 100 Certified Product Class II Meets VOC test limits for the CDPH v1.2 method                                                                                                                                                                                                                                                                                                                                                                 |
| Colorfastness to Light    | Class 4-5 (40 hours)                                                                                                                                                                                                                                                                                                                                                                                                                                                                                                                                                                                                                                                                    |
| Colorfastness to Crocking | Class 3-4 (wet), Class 4-5 (dry)                                                                                                                                                                                                                                                                                                                                                                                                                                                                                                                                                                                                                                                        |
| Durability + Strength     | ASTM 4966 (Martindale Abrasion Tester Method): 5,000 Grade 4, 10,000 Grade 3.5, 20,000 Grade 3.5, 40,000 Grade 3 ASTM D 5034 (Grab Test): 243 lb (avg of warp), 214 lb (avg of weft)                                                                                                                                                                                                                                                                                                                                                                                                                                                                                                    |
| Flammability              | Test reports available upon request                                                                                                                                                                                                                                                                                                                                                                                                                                                                                                                                                                                                                                                     |