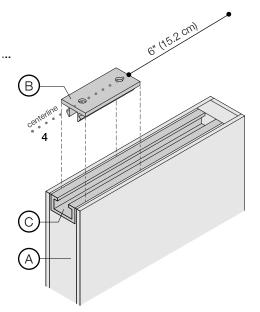

# Components

- A Baffle(s) with c-channel
- B 2 x Ceiling Mount Clips per baffle

#### Installation Instructions

- 1 Inspect the baffles. In the case of product defect or damage in transit, FilzFelt must be notified within five (5) business days. FilzFelt cannot accept a return or warranty claim on any product that has been installed.
- 2 Each baffle includes a C-Channel (C) along the top and 2 x Ceiling Mount Clips (B).
- 3 Make sure the ceiling is flat and level.
- 4 On the ceiling, mark the centerline of the baffle install location with a line or laser level and mark 6" (15.2 cm) in from each end of the baffle.
- 5 Install the Ceiling Mount Clips (B) with suitable fasteners at the points 6" (15.2 cm) in from each end of the baffle.
- 6 Press one side of the C-Channel (C) along the top of the baffle onto the Ceiling Mount Clip (B) then press the other side to engage the clip. Rock the baffle to secure.
- 7 Once the baffle is secured to the clips, it may be slid to adjust the location slightly.
- 8 To remove the baffle, use two putty knives inserted between the C-Channel (C) and ceiling. Pry gently and evenly to release one side at a time.