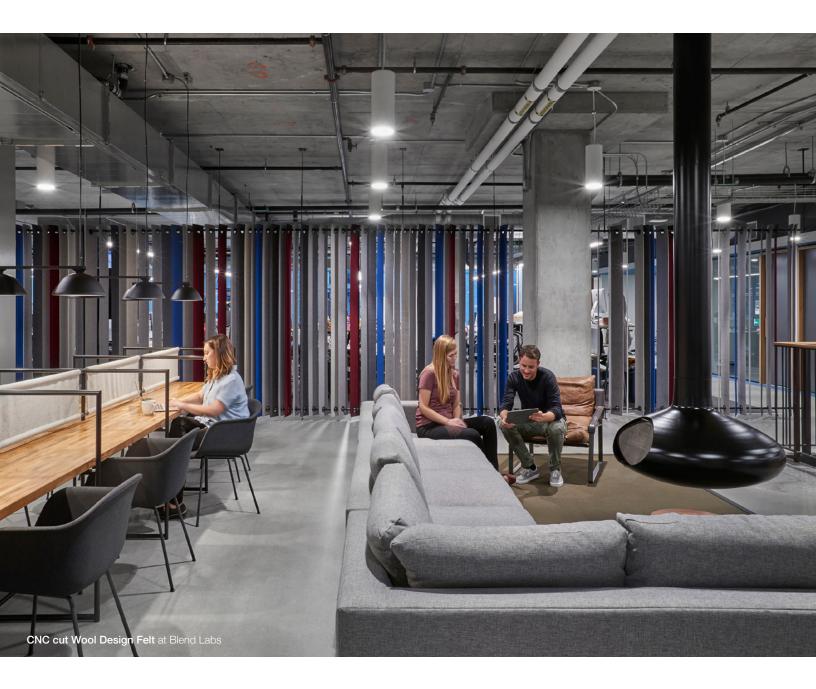

Get just what you want with CNC cut Wool Design Felt.

As 100% Wool Design Felt is a nonwoven textile, it does not fray and allows for applications and installations not possible with any other textile. This textural and natural textile may be custom CNC cut to exact specifications to provide intricate and accurate cutting.

Think custom shapes and intricate patterning for wallcovering, exhibition displays, seat pads, architectural installations and let your imagination run wild!

### Custom Sizes + Shapes

Go completely custom in piece widths up to 69 inch (175 cm), custom shapes, plus add cut-outs. CNC cut Wool Design Felt provides precise and clean cuts and a vector drawing must be submitted at time of order placement.

### Just Perfect for a Nonwoven

This nifty nonwoven textile can be cut with the edges left raw and it will not fray. This allows for installations created through custom cutting alone to create straightforward installations that are nothing you don't need.