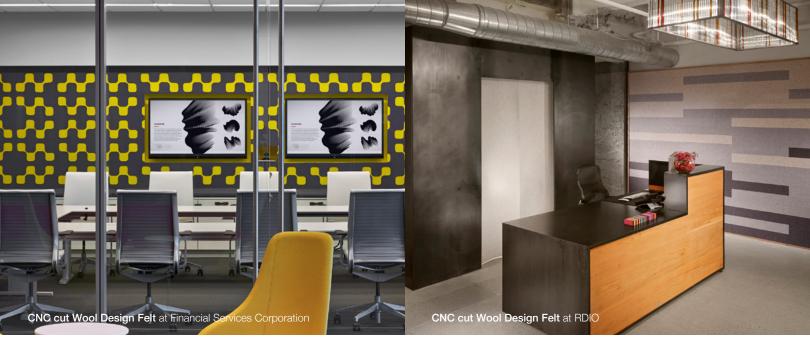

Think custom shapes and intricate patterning for wallcovering, exhibition displays, seat pads, architectural installations and let your imagination run wild!

### Custom Sizes + Shapes

Go completely custom in piece widths up to 69 inch (175 cm), custom shapes, plus add cut-outs. CNC cut Wool Design Felt provides precise and clean cuts and a vector drawing must be submitted at time of order placement.