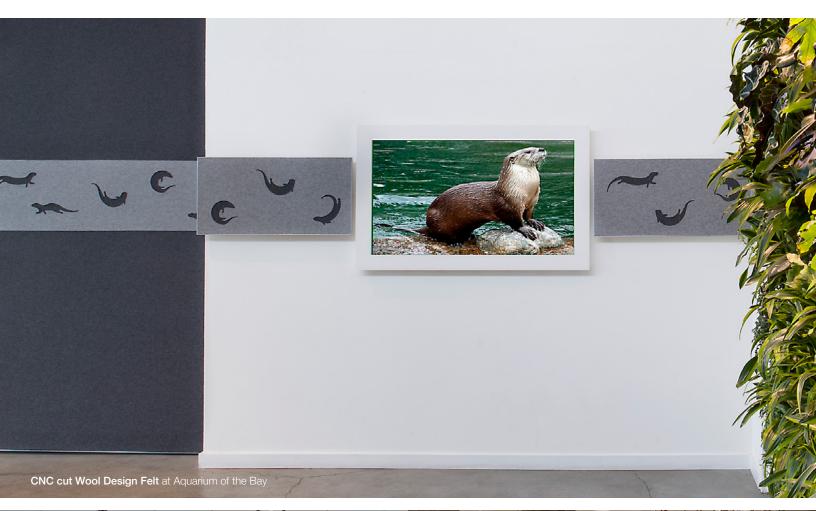

Think custom shapes and intricate patterning for wallcovering, exhibition displays, seat pads, architectural installations and let your imagination run wild!

### Custom Sizes + Shapes

Go completely custom in piece widths up to 69 inch (175 cm), custom shapes, plus add cut-outs. CNC cut Wool Design Felt provides precise and clean cuts and a vector drawing must be submitted at time of order placement.