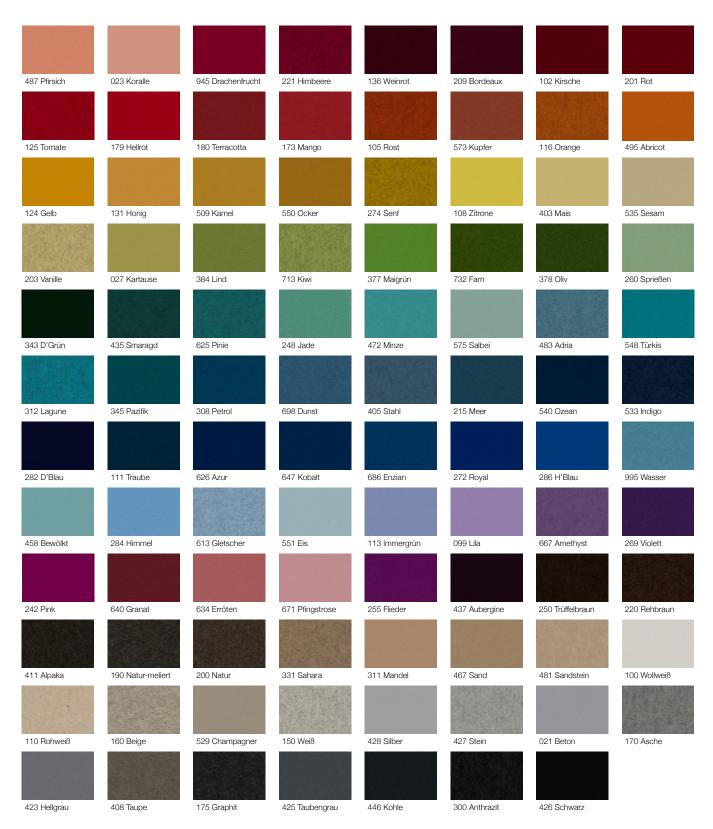

## A Bevy of Wool Felt Colors

Choose from ninety-six colors of soft and textural 100% wool felt in a nature-inspired color line by Danish designer Nina Bruun.

# **Standard Colors**

All colors available in 3mm and 5mm-8mm and 10mm only available in 200 Natur