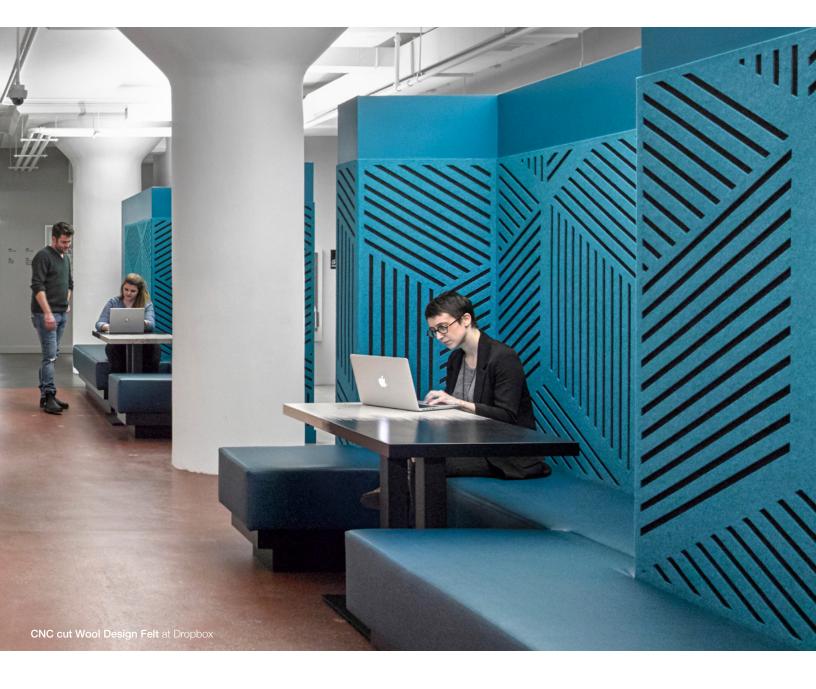

Think custom shapes and intricate patterning for wallcovering, exhibition displays, seat pads, architectural installations and let your imagination run wild!

### Custom Sizes + Shapes

Go completely custom in piece widths up to 69 inch (175 cm), custom shapes, plus add cut-outs. CNC cut Wool Design Felt provides precise and clean cuts and a vector drawing must be submitted at time of order placement.