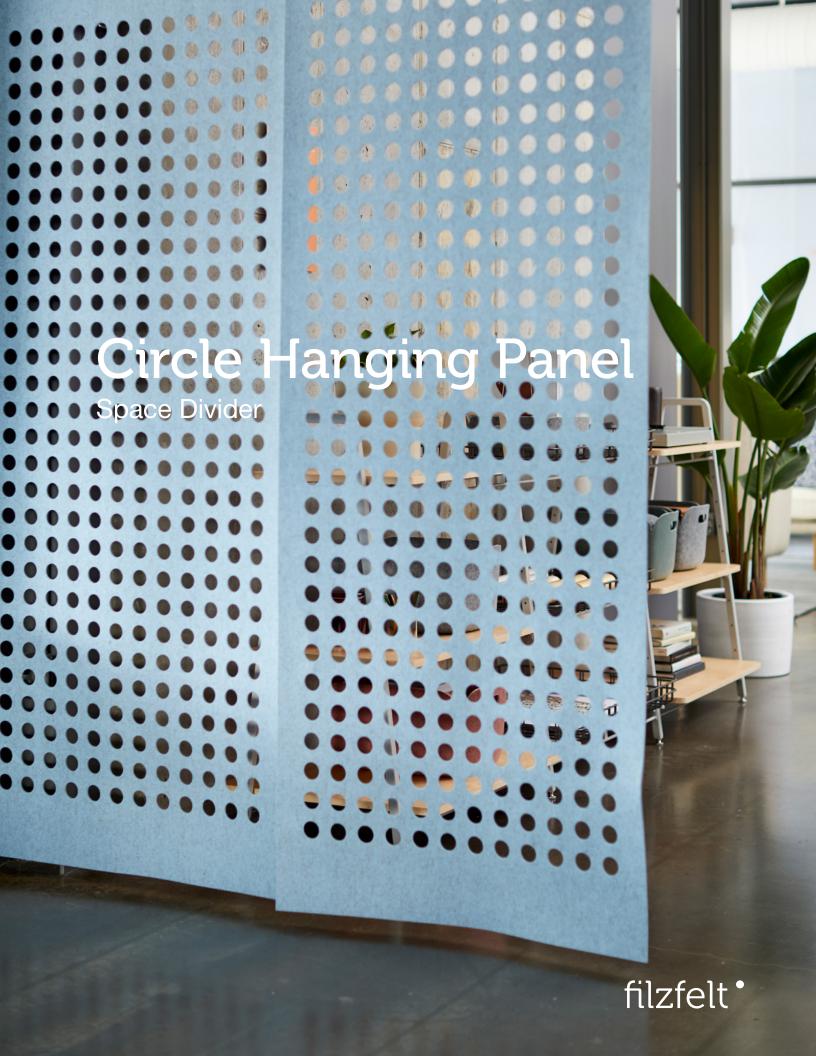

## Circle always hits the spot.

Circle Hanging Panel, the pattern that started it all (plus our favorite shape!), provides just the right amount of privacy while allowing views through. The softness, thickness, and density of 100% Wool Design Felt allow these no-nonsense panels to be cut with intricate patterning and hang freely without fraying or additional support. This modern screening system provides varied degrees of privacy and enables flexible space division with visual and acoustic separation to boot.

Circle Hanging Panel was designed by Kelly Harris Smith, a textile and product designer specializing in natural, sustainable, and recycled materials.

"I find inspiration almost everywhere I go. Whether it's the color of the sky at a particular moment, the texture of a manhole cover or the patterning on a facade, I'm constantly recording. Depending on the type of project, I photograph, sketch, collage and even stitch my ideas before moving to conceptual drawings."