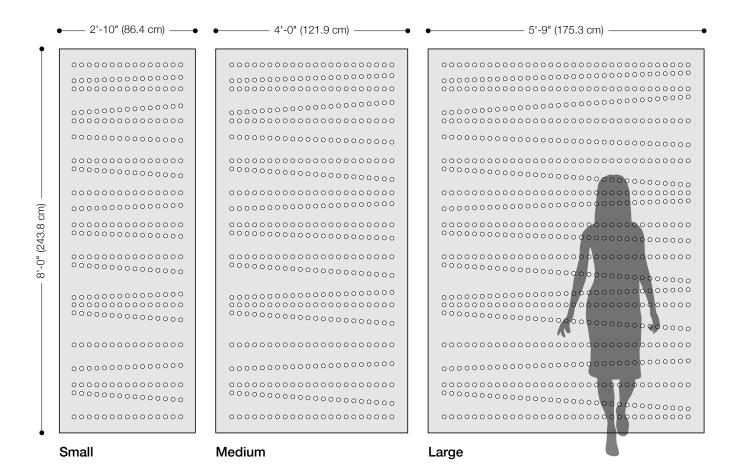

- Kelly Harris Smith, designer of Crossing Hanging Panel

filzfelt • 4

| Product                   | Crossing Hanging Panel                                                                                                                                                                                                                                                                                                                                                                                                                                                                                                                                                                                                                                                                  |
|---------------------------|-----------------------------------------------------------------------------------------------------------------------------------------------------------------------------------------------------------------------------------------------------------------------------------------------------------------------------------------------------------------------------------------------------------------------------------------------------------------------------------------------------------------------------------------------------------------------------------------------------------------------------------------------------------------------------------------|
| Designer                  | Kelly Harris Smith                                                                                                                                                                                                                                                                                                                                                                                                                                                                                                                                                                                                                                                                      |
| Content                   | 100% Wool Design Felt                                                                                                                                                                                                                                                                                                                                                                                                                                                                                                                                                                                                                                                                   |
| Panel Sizes               | Small: 2'-10" x 8'-0" (86.4 x 243.8 cm)<br>Medium: 4'-0" x 8'-0" (121.9 x 243.8 cm)<br>Large: 5'-9" x 8'-0" (175.3 x 243.8 cm)                                                                                                                                                                                                                                                                                                                                                                                                                                                                                                                                                          |
| Thickness                 | 3/16 in (5 mm)                                                                                                                                                                                                                                                                                                                                                                                                                                                                                                                                                                                                                                                                          |
| Hanging Options           | Velcro or Grommets                                                                                                                                                                                                                                                                                                                                                                                                                                                                                                                                                                                                                                                                      |
| Track System              | FilzFelt's Hanging Panel Track System is available in up to five channels, ceiling or wall mount, stationary or sliding, and Hanging Panels attach with Velcro or grommets for easy hanging and removal for cleaning. Visit filzfelt.com/hanging-panel-track-system for more information.                                                                                                                                                                                                                                                                                                                                                                                               |
| Weighted Rod Pocket       | A weighted rod stitched into a felt pocket is available to allow Hanging Panels to hang straight at the bottom and an upcharge will apply. However, as wool felt is a natural material some movement and irregularity may occur.                                                                                                                                                                                                                                                                                                                                                                                                                                                        |
| Custom                    | Custom sizes and patterns are available and must be quoted                                                                                                                                                                                                                                                                                                                                                                                                                                                                                                                                                                                                                              |
| Durability                | Contract or residential                                                                                                                                                                                                                                                                                                                                                                                                                                                                                                                                                                                                                                                                 |
| Lead Time                 | Made to order and certain lead times will apply                                                                                                                                                                                                                                                                                                                                                                                                                                                                                                                                                                                                                                         |
| Maintenance               | Vacuum occasionally to remove general air-borne debris. Should soiling occur, spot clean with mild soap and lukewarm water. Avoid aggressive rubbing as this can continue the felting process and change the surface appearance of the felt. Refer to Product Maintenance + Cleaning for detailed care instructions.                                                                                                                                                                                                                                                                                                                                                                    |
| Variation                 | Wool felt is a natural material and color variation and inclusions of natural fiber on the surface are evidence of the 100% natural origin of the material. Product color is only indicative, as it is not possible to assure consistency of color in a natural product due to the natural color of raw wool and absorption of dyes. Color matching cannot be guaranteed on shipments and variation will be more pronounced beyond the normal commercial range. In addition, variations in temperature and humidity can expand or contract the fibers affecting the size and shape of the felt. Please note that the material dimensions may change up to ±5% due to climate variation. |
| Environmental             | 100% biodegradable/compostable, contains no formaldehyde, 100% VOC free, no chemical irritants, and free of harmful substances Contributes to LEED© Download Declare Label Living Building Challenge Criteria Compliant Oeko-Tex Standard 100 Certified Product Class II Meets VOC test limits for the CDPH v1.2 method                                                                                                                                                                                                                                                                                                                                                                 |
| Colorfastness to Light    | Class 4-5 (40 hours)                                                                                                                                                                                                                                                                                                                                                                                                                                                                                                                                                                                                                                                                    |
| Colorfastness to Crocking | Class 3-4 (wet), Class 4-5 (dry)                                                                                                                                                                                                                                                                                                                                                                                                                                                                                                                                                                                                                                                        |
| Durability + Strength     | ASTM 4966 (Martindale Abrasion Tester Method): 5,000 Grade 4, 10,000 Grade 3.5, 20,000 Grade 3.5, 40,000 Grade 3 ASTM D 5034 (Grab Test): 243 lb (avg of warp), 214 lb (avg of weft)                                                                                                                                                                                                                                                                                                                                                                                                                                                                                                    |
| Flammability              | Test reports available upon request                                                                                                                                                                                                                                                                                                                                                                                                                                                                                                                                                                                                                                                     |
| •••••                     |                                                                                                                                                                                                                                                                                                                                                                                                                                                                                                                                                                                                                                                                                         |