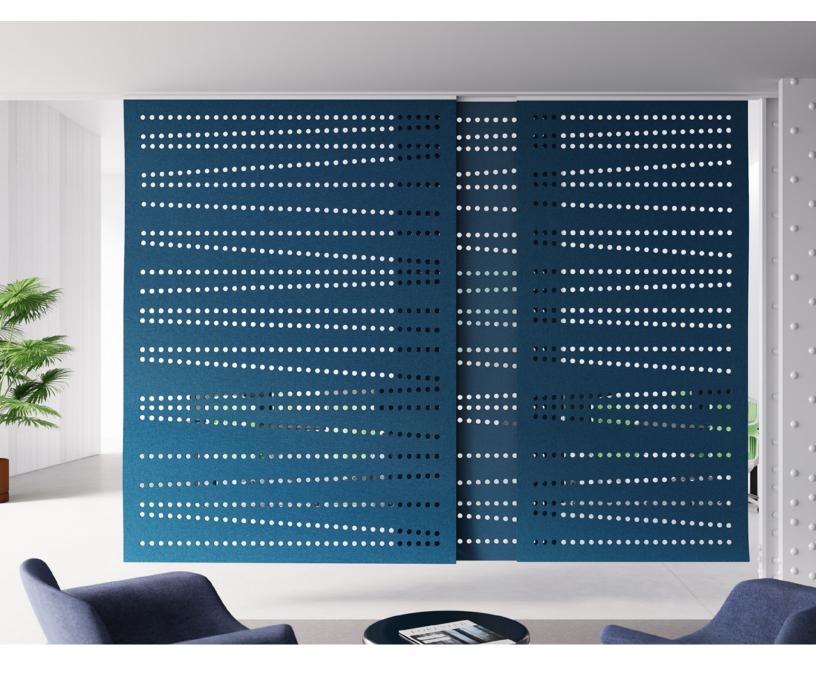

. . . . . . . . . . . . . . . . . .

. . . . . . . . . . . . . . . .

filzfelt

Crossing is on the right track.

Crossing Hanging Panel takes inspiration from rail lines with shifting courses of horizontal perforations. The softness, thickness, and density of 100% Wool Design Felt allow these no-nonsense panels to be cut with intricate patterning and hang freely without fraying or additional support. This modern screening system provides varied degrees of privacy and enables flexible space division with visual and acoustic separation to boot.

Crossing Hanging Panel was designed by Kelly Harris Smith, a textile and product designer specializing in natural, sustainable, and recycled materials.

"I find inspiration almost everywhere I go. Whether it's the color of the sky at a particular moment, the texture of a manhole cover or the patterning on a facade, I'm constantly recording. Depending on the type of project, I photograph, sketch, collage and even stitch my ideas before moving to conceptual drawings."