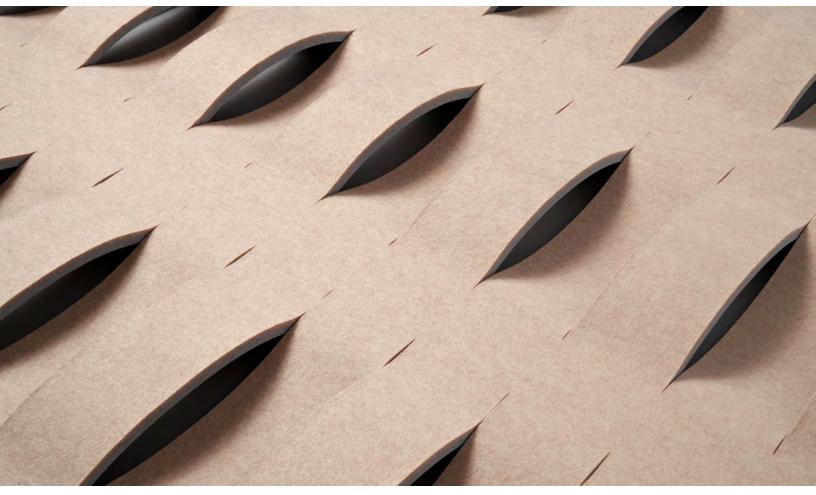

N

Current lets the noise drift away. Inspired by the movements of the ocean, Current is a suspended panel that ripples across the ceiling in soothing waves of pure wool felt. Combined with a formed layer of recycled substrate, Current turns the sound down while bringing visual interest overhead. Panels are lightweight, easy to hang, and pair the softness of felt with acoustic performance.

Current was designed by Mia Cullin, an accomplished interior architect and product designer based in Stockholm, Sweden who focuses on traditional craftsmanship and striking construction.

"We, as designers, have a responsibility to challenge every new product we make in a world that abounds with things: Does it have character? Does it tell a story? Does it have the force to crave its own place among existing objects?"

- Mia Cullin, designer of Current

Side B has one concave curve in the middle at the top and bottom rows.

Suspension Cable with Sliding Cable Gripper (Shown) Also available with Suspension Rod

No Ceiling Attachment Hardware Provided Unless Otherwise Specified Ceiling Mounting Plate includes Mounting Plate with Cable Gripper (ceiling fasteners not included)