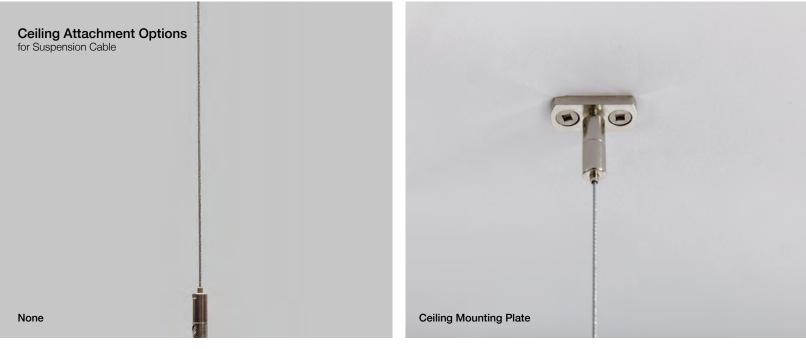

- Mia Cullin, designer of Current

Side B has one concave curve in the middle at the top and bottom rows.

Suspension Cable with Sliding Cable Gripper (Shown) Also available with Suspension Rod

No Ceiling Attachment Hardware Provided Unless Otherwise Specified Ceiling Mounting Plate includes Mounting Plate with Cable Gripper (ceiling fasteners not included)

For details of suspension + ceiling attachment options, please contact FilzFelt Customer Service

| Product                                         | Current                                                                                                                                                                                                                                                                                                                                                                                                                                                                                                                                                                                                          |  |  |  |  |
|-------------------------------------------------|------------------------------------------------------------------------------------------------------------------------------------------------------------------------------------------------------------------------------------------------------------------------------------------------------------------------------------------------------------------------------------------------------------------------------------------------------------------------------------------------------------------------------------------------------------------------------------------------------------------|--|--|--|--|
| Designer                                        | Mia Cullin                                                                                                                                                                                                                                                                                                                                                                                                                                                                                                                                                                                                       |  |  |  |  |
| Content                                         | 100% Wool Design Felt + Akustika Substrate (60% post-consumer recycled content)                                                                                                                                                                                                                                                                                                                                                                                                                                                                                                                                  |  |  |  |  |
| Panel Size                                      | 4'-0" x 5'-0" (124.5 x 153.7 cm)                                                                                                                                                                                                                                                                                                                                                                                                                                                                                                                                                                                 |  |  |  |  |
| Thickness                                       | 3 3/8 in (8.6 cm)                                                                                                                                                                                                                                                                                                                                                                                                                                                                                                                                                                                                |  |  |  |  |
| Thickness Tolerance                             | Panel size may vary $\pm 1/2$ ( $\pm 1.3$ cm) in thickness and $\pm 1/4$ ( $\pm 6.4$ mm) in width                                                                                                                                                                                                                                                                                                                                                                                                                                                                                                                |  |  |  |  |
| Edge Option                                     | Exposed                                                                                                                                                                                                                                                                                                                                                                                                                                                                                                                                                                                                          |  |  |  |  |
| Color + Layout Option                           | 1-Color per panel<br>Current has a side A and B based on the curves within the pattern. Specify sides A or B for the panel<br>layout.<br>Side A has one convex curve in the middle at the top and bottom rows.<br>Side B has one concave curve in the middle at the top and bottom rows.                                                                                                                                                                                                                                                                                                                         |  |  |  |  |
| Suspension Options                              | Suspension Cable<br>Suspension Rod                                                                                                                                                                                                                                                                                                                                                                                                                                                                                                                                                                               |  |  |  |  |
| Suspension Points                               | Twelve suspension points per panel                                                                                                                                                                                                                                                                                                                                                                                                                                                                                                                                                                               |  |  |  |  |
| Ceiling Attachment Options for Suspension Cable | None<br>Ceiling Mounting Plate                                                                                                                                                                                                                                                                                                                                                                                                                                                                                                                                                                                   |  |  |  |  |
| Durability                                      | Contract or residential                                                                                                                                                                                                                                                                                                                                                                                                                                                                                                                                                                                          |  |  |  |  |
| Lead Time                                       | Made to order and certain lead times will apply                                                                                                                                                                                                                                                                                                                                                                                                                                                                                                                                                                  |  |  |  |  |
| Installation                                    | Installs with twelve suspension drops included per panel with suspension cables + sliding cable grippers<br>or sliding suspension rods. Sliding cable grippers and suspension rods may be repositioned along<br>track in top of panel. Optional ceiling attachment includes ceiling mounting plates (for suspension cable<br>only). Suspension cables or rods come in 3'-0" (91.4 cm) length and additional length is available for an<br>upcharge. Actual ceiling connection depends upon ceiling type and ceiling fasteners not included. Refer<br>to Current Installation Instructions for complete guidance. |  |  |  |  |
| Maintenance                                     | Vacuum occasionally to remove general air-borne debris. Should soiling occur, spot clean with mild soap and lukewarm water. Avoid aggressive rubbing as this can continue the felting process and change the surface appearance of the felt. Refer to Product Maintenance and Cleaning Guide for detailed care instructions.                                                                                                                                                                                                                                                                                     |  |  |  |  |
| Variation                                       | Wool felt is a natural material and color variation and inclusions of natural fiber on the surface are evidence of the 100% natural origin of the material. Product color is only indicative, as it is not possible to assure consistency of color in a natural product due to the natural color of raw wool and absorption of dyes. Color matching cannot be guaranteed on shipments and variation will be more pronounced beyond the normal commercial range.                                                                                                                                                  |  |  |  |  |
| Environmental                                   | 100% Wool Design Felt is 100% biodegradable/compostable and Akustika 10 contains minimum 60%<br>post-consumer recycled content and is 100% recyclable<br>Contains no formaldehyde, 100% VOC free, no chemical irritants, and free of harmful substances<br>100% Wool Design Felt and Akustika 10 contribute to LEED©<br>Download Declare Label<br>Living Building Challenge Criteria Compliant<br>Oeko-Tex© Standard 100 Certified Product Class II (100% Wool Design Felt + Akustika 10 Substrate)<br>Meets VOC test limits for the CDPH v1.2 method                                                            |  |  |  |  |
| Acoustics                                       | ASTM C 423: NRC – 0.55, SAA – 0.53                                                                                                                                                                                                                                                                                                                                                                                                                                                                                                                                                                               |  |  |  |  |
| Colorfastness to Light                          | Class 4–5 (40 hours)                                                                                                                                                                                                                                                                                                                                                                                                                                                                                                                                                                                             |  |  |  |  |
| Colorfastness to Crocking                       | Class 3–4 (wet), Class 4–5 (dry)                                                                                                                                                                                                                                                                                                                                                                                                                                                                                                                                                                                 |  |  |  |  |
| Flammability                                    | Test reports available upon request                                                                                                                                                                                                                                                                                                                                                                                                                                                                                                                                                                              |  |  |  |  |