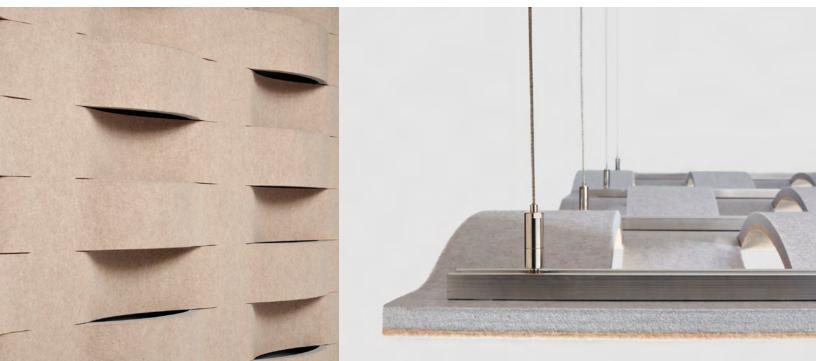

- Mia Cullin, designer of Current

Side B has one concave curve in the middle at the top and bottom rows.

Suspension Cable with Sliding Cable Gripper (Shown) Also available with Suspension Rod

No Ceiling Attachment Hardware Provided Unless Otherwise Specified Ceiling Mounting Plate includes Mounting Plate with Cable Gripper (ceiling fasteners not included)

For details of suspension + ceiling attachment options, please contact FilzFelt Customer Service

| Product                                         | Current                                                                                                                                                                                                                                                                                                                                                                                                                                                                                                                                                                                                          |  |  |  |  |
|-------------------------------------------------|------------------------------------------------------------------------------------------------------------------------------------------------------------------------------------------------------------------------------------------------------------------------------------------------------------------------------------------------------------------------------------------------------------------------------------------------------------------------------------------------------------------------------------------------------------------------------------------------------------------|--|--|--|--|
| Designer                                        | Mia Cullin                                                                                                                                                                                                                                                                                                                                                                                                                                                                                                                                                                                                       |  |  |  |  |
| Content                                         | 100% Wool Design Felt + Akustika Substrate (60% post-consumer recycled content)                                                                                                                                                                                                                                                                                                                                                                                                                                                                                                                                  |  |  |  |  |
| Panel Size                                      | 4'-0" x 5'-0" (124.5 x 153.7 cm)                                                                                                                                                                                                                                                                                                                                                                                                                                                                                                                                                                                 |  |  |  |  |
| Thickness                                       | 3 3/8 in (8.6 cm)                                                                                                                                                                                                                                                                                                                                                                                                                                                                                                                                                                                                |  |  |  |  |
| Thickness Tolerance                             | Panel size may vary $\pm 1/2$ ( $\pm 1.3$ cm) in thickness and $\pm 1/4$ ( $\pm 6.4$ mm) in width                                                                                                                                                                                                                                                                                                                                                                                                                                                                                                                |  |  |  |  |
| Edge Option                                     | Exposed                                                                                                                                                                                                                                                                                                                                                                                                                                                                                                                                                                                                          |  |  |  |  |
| Color + Layout Option                           | 1-Color per panel<br>Current has a side A and B based on the curves within the pattern. Specify sides A or B for the panel<br>layout.<br>Side A has one convex curve in the middle at the top and bottom rows.<br>Side B has one concave curve in the middle at the top and bottom rows.                                                                                                                                                                                                                                                                                                                         |  |  |  |  |
| Suspension Options                              | Suspension Cable<br>Suspension Rod                                                                                                                                                                                                                                                                                                                                                                                                                                                                                                                                                                               |  |  |  |  |
| Suspension Points                               | Twelve suspension points per panel                                                                                                                                                                                                                                                                                                                                                                                                                                                                                                                                                                               |  |  |  |  |
| Ceiling Attachment Options for Suspension Cable | None<br>Ceiling Mounting Plate                                                                                                                                                                                                                                                                                                                                                                                                                                                                                                                                                                                   |  |  |  |  |
| Durability                                      | Contract or residential                                                                                                                                                                                                                                                                                                                                                                                                                                                                                                                                                                                          |  |  |  |  |
| Lead Time                                       | Made to order and certain lead times will apply                                                                                                                                                                                                                                                                                                                                                                                                                                                                                                                                                                  |  |  |  |  |
| Installation                                    | Installs with twelve suspension drops included per panel with suspension cables + sliding cable grippers<br>or sliding suspension rods. Sliding cable grippers and suspension rods may be repositioned along<br>track in top of panel. Optional ceiling attachment includes ceiling mounting plates (for suspension cable<br>only). Suspension cables or rods come in 3'-0" (91.4 cm) length and additional length is available for an<br>upcharge. Actual ceiling connection depends upon ceiling type and ceiling fasteners not included. Refer<br>to Current Installation Instructions for complete guidance. |  |  |  |  |
| Maintenance                                     | Vacuum occasionally to remove general air-borne debris. Should soiling occur, spot clean with mild soap and lukewarm water. Avoid aggressive rubbing as this can continue the felting process and change the surface appearance of the felt. Refer to Product Maintenance and Cleaning Guide for detailed care instructions.                                                                                                                                                                                                                                                                                     |  |  |  |  |
| Variation                                       | Wool felt is a natural material and color variation and inclusions of natural fiber on the surface are evidence of the 100% natural origin of the material. Product color is only indicative, as it is not possible to assure consistency of color in a natural product due to the natural color of raw wool and absorption of dyes. Color matching cannot be guaranteed on shipments and variation will be more pronounced beyond the normal commercial range.                                                                                                                                                  |  |  |  |  |
| Environmental                                   | 100% Wool Design Felt is 100% biodegradable/compostable and Akustika 10 contains minimum 60%<br>post-consumer recycled content and is 100% recyclable<br>Contains no formaldehyde, 100% VOC free, no chemical irritants, and free of harmful substances<br>100% Wool Design Felt and Akustika 10 contribute to LEED©<br>Download Declare Label<br>Living Building Challenge Criteria Compliant<br>Oeko-Tex© Standard 100 Certified Product Class II (100% Wool Design Felt + Akustika 10 Substrate)<br>Meets VOC test limits for the CDPH v1.2 method                                                            |  |  |  |  |
| Acoustics                                       | ASTM C 423: NRC – 0.55, SAA – 0.53                                                                                                                                                                                                                                                                                                                                                                                                                                                                                                                                                                               |  |  |  |  |
| Colorfastness to Light                          | Class 4–5 (40 hours)                                                                                                                                                                                                                                                                                                                                                                                                                                                                                                                                                                                             |  |  |  |  |
| Colorfastness to Crocking                       | Class 3–4 (wet), Class 4–5 (dry)                                                                                                                                                                                                                                                                                                                                                                                                                                                                                                                                                                                 |  |  |  |  |
| Flammability                                    | Test reports available upon request                                                                                                                                                                                                                                                                                                                                                                                                                                                                                                                                                                              |  |  |  |  |