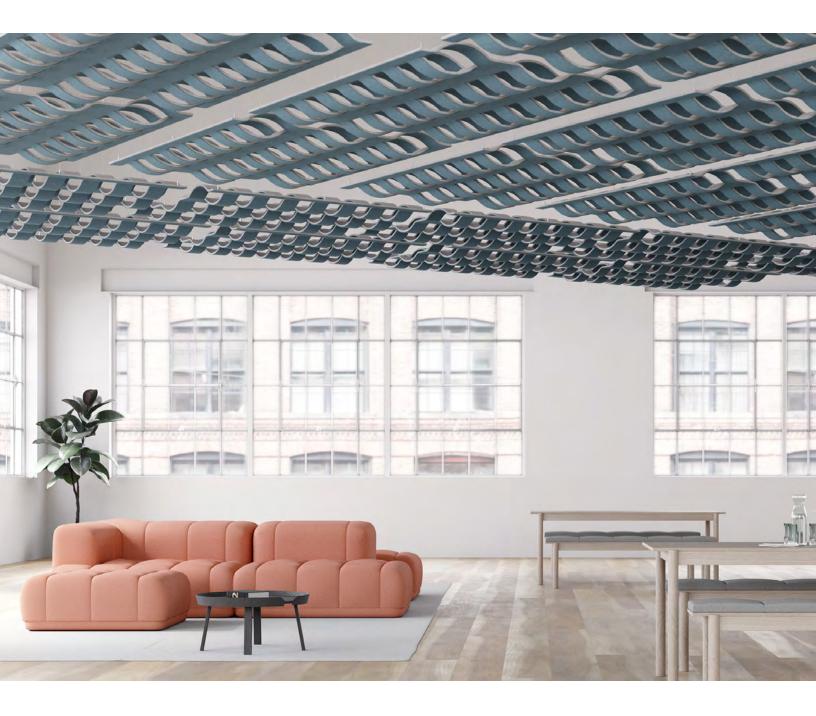

N

Current lets the noise drift away. Inspired by the movements of the ocean, Current is a suspended panel that ripples across the ceiling in soothing waves of pure wool felt. Combined with a formed layer of recycled substrate, Current turns the sound down while bringing visual interest overhead. Panels are lightweight, easy to hang, and pair the softness of felt with acoustic performance.

Current was designed by Mia Cullin, an accomplished interior architect and product designer based in Stockholm, Sweden who focuses on traditional craftsmanship and striking construction.

"We, as designers, have a responsibility to challenge every new product we make in a world that abounds with things: Does it have character? Does it tell a story? Does it have the force to crave its own place among existing objects?"