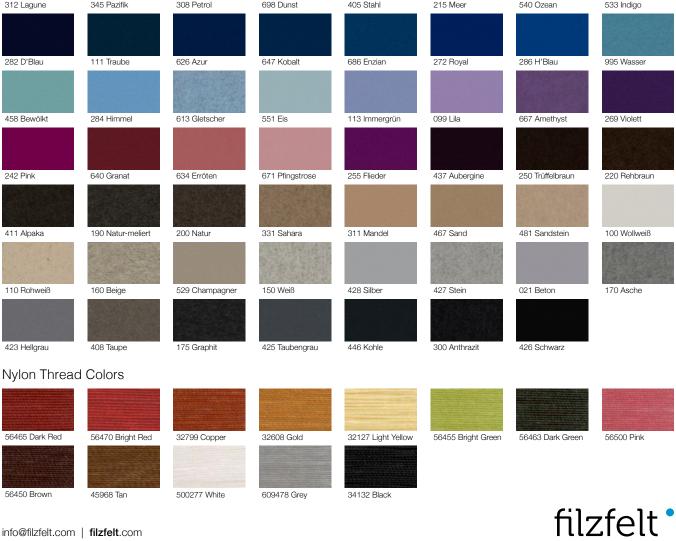

Whether you want to create a large rug or add detail to a smaller rug, our custom stitching options are the answer. We offer three styles of hand stitching and two of machine stitching. Our nylon thread colors are available in twelve colors which range from muted to bright.

## **Standard Colors**

## 100% Wool Design Felt