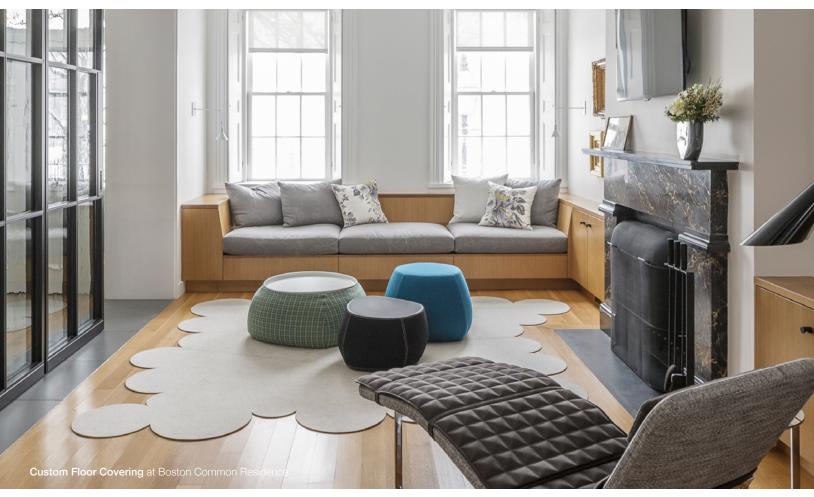

Make it all your own with Custom Floor Coverings. Our custom services allow you to create a personalized floor covering that is one-of-a-kind and truly your own. FilzFelt works with each customer through every step of the custom floor covering process and can provide a wide range of services including custom shapes, stitching, lamination, edging, and backing options.