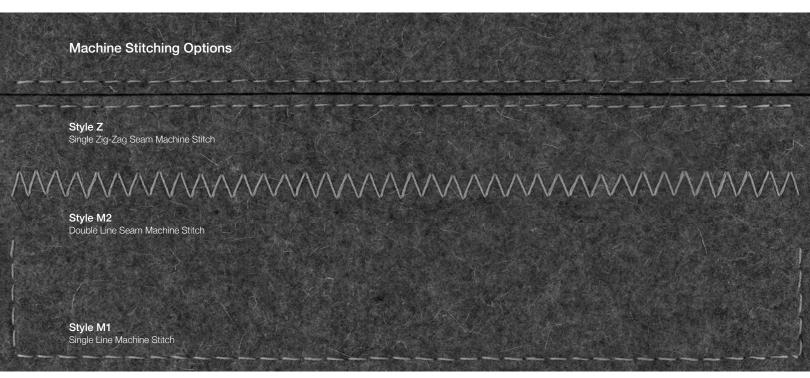

Whether you want to create a large rug or add detail to a smaller rug, our custom stitching options are the answer. We offer three styles of hand stitching and two of machine stitching. Our nylon thread colors are available in twelve colors which range from muted to bright.

## Stitching Guide

| •••••                     |                                                                                                                                                                                                                                                                                                                                                                                                                                                                                                                                                                                                                                                                                                                                          |
|---------------------------|------------------------------------------------------------------------------------------------------------------------------------------------------------------------------------------------------------------------------------------------------------------------------------------------------------------------------------------------------------------------------------------------------------------------------------------------------------------------------------------------------------------------------------------------------------------------------------------------------------------------------------------------------------------------------------------------------------------------------------------|
| Product                   | Custom Floor Coverings                                                                                                                                                                                                                                                                                                                                                                                                                                                                                                                                                                                                                                                                                                                   |
| Content                   | 100% Wool Design Felt + Nylon Thread                                                                                                                                                                                                                                                                                                                                                                                                                                                                                                                                                                                                                                                                                                     |
| Thickness                 | 3/16 in (5 mm)                                                                                                                                                                                                                                                                                                                                                                                                                                                                                                                                                                                                                                                                                                                           |
| Custom Cutting Options    | Custom sizes + shapes                                                                                                                                                                                                                                                                                                                                                                                                                                                                                                                                                                                                                                                                                                                    |
| Stitching Options         | Style B, Style C, Style E, Style M1, Style M2, Style Z                                                                                                                                                                                                                                                                                                                                                                                                                                                                                                                                                                                                                                                                                   |
| Embellishment Option      | Hand Stitching                                                                                                                                                                                                                                                                                                                                                                                                                                                                                                                                                                                                                                                                                                                           |
| Backing Option            | Eco Rug Pad                                                                                                                                                                                                                                                                                                                                                                                                                                                                                                                                                                                                                                                                                                                              |
| Durability                | Light contract or residential                                                                                                                                                                                                                                                                                                                                                                                                                                                                                                                                                                                                                                                                                                            |
| Lead Time                 | Made to order and certain lead times will apply                                                                                                                                                                                                                                                                                                                                                                                                                                                                                                                                                                                                                                                                                          |
| Installation              | Due to the unique characteristics of wool and nonwoven textiles, care must be taken to properly install and maintain a wool felt floor covering. Refer to Floor Covering Installation + Maintenance Instructions for complete guidance.                                                                                                                                                                                                                                                                                                                                                                                                                                                                                                  |
| Maintenance               | Vacuum occasionally to remove general air-borne debris. Please note that slight shedding of wool fibers is normal and not indicative of any defect. These loosened fibers are easily vacuumed away and will decrease over time. If a wet spill should occur, blot up the liquid as soon as possible with a dry cloth to avoid absorption. Avoid aggressive rubbing as this can continue the felting process and change the surface appearance of the felt. For removal of minor stains, if the floor covering can be removed it is best to obtain the services of a professional dry cleaning company that is familiar with the special care of wool. Refer to Floor Covering Installation + Maintenance for detailed care instructions. |
| Variation                 | Wool felt is a natural material and color variation and inclusions of natural fiber on the surface are evidence of the 100% natural origin of the material. Product color is only indicative, as it is not possible to assure consistency of color in a natural product due to the natural color of raw wool and absorption of dyes. Color matching cannot be guaranteed on shipments and variation will be more pronounced beyond the normal commercial range. FilzFelt floor coverings are made from natural materials and may incorporate hand craftsmanship. Therefore slight irregularity may occur and sizes can vary and change up to ±5%.                                                                                        |
| Environmental             | 100% Wool Design Felt is 100% biodegradable/compostable Contains no formaldehyde, 100% VOC free, no chemical irritants, and free of harmful substances 100% Wool Design Felt contributes to LEED© Download Declare Label Living Building Challenge Criteria Compliant Oeko-Tex© Standard 100 Certified Product Class II Meets VOC test limits for the CDPH v1.2 method                                                                                                                                                                                                                                                                                                                                                                   |
| Colorfastness to Light    | Class 4-5 (40 hours)                                                                                                                                                                                                                                                                                                                                                                                                                                                                                                                                                                                                                                                                                                                     |
| Colorfastness to Crocking | Class 3–4 (wet), Class 4–5 (dry)                                                                                                                                                                                                                                                                                                                                                                                                                                                                                                                                                                                                                                                                                                         |
| Flammability              | ASTM E648: Class 1<br>Euroclass EN 13501-1: Bfl-s1-d1 (untreated)                                                                                                                                                                                                                                                                                                                                                                                                                                                                                                                                                                                                                                                                        |
| Durability + Strength     | ASTM D 5034 (Grab Test): 350 lb (avg of warp), 344 lb (avg of weft)                                                                                                                                                                                                                                                                                                                                                                                                                                                                                                                                                                                                                                                                      |
| •••••                     |                                                                                                                                                                                                                                                                                                                                                                                                                                                                                                                                                                                                                                                                                                                                          |