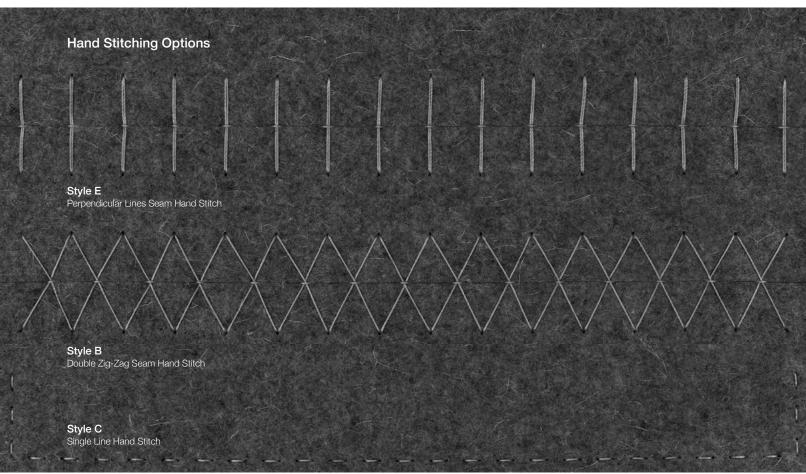

Whether you want to create a large rug or add detail to a smaller rug, our custom stitching options are the answer. We offer three styles of hand stitching and two of machine stitching. Our nylon thread colors are available in twelve colors which range from muted to bright.

## Stitching Guide

| •••••                     |                                                                                                                                                                                                                                                                                                                                                                                                                                                                                                                                                                                                                                                                                                                                          |
|---------------------------|------------------------------------------------------------------------------------------------------------------------------------------------------------------------------------------------------------------------------------------------------------------------------------------------------------------------------------------------------------------------------------------------------------------------------------------------------------------------------------------------------------------------------------------------------------------------------------------------------------------------------------------------------------------------------------------------------------------------------------------|
| Product                   | Custom Floor Coverings                                                                                                                                                                                                                                                                                                                                                                                                                                                                                                                                                                                                                                                                                                                   |
| Content                   | 100% Wool Design Felt + Nylon Thread                                                                                                                                                                                                                                                                                                                                                                                                                                                                                                                                                                                                                                                                                                     |
| Thickness                 | 3/16 in (5 mm)                                                                                                                                                                                                                                                                                                                                                                                                                                                                                                                                                                                                                                                                                                                           |
| Custom Cutting Options    | Custom sizes + shapes                                                                                                                                                                                                                                                                                                                                                                                                                                                                                                                                                                                                                                                                                                                    |
| Stitching Options         | Style B, Style C, Style E, Style M1, Style M2, Style Z                                                                                                                                                                                                                                                                                                                                                                                                                                                                                                                                                                                                                                                                                   |
| Embellishment Option      | Hand Stitching                                                                                                                                                                                                                                                                                                                                                                                                                                                                                                                                                                                                                                                                                                                           |
| Backing Option            | Eco Rug Pad                                                                                                                                                                                                                                                                                                                                                                                                                                                                                                                                                                                                                                                                                                                              |
| Durability                | Light contract or residential                                                                                                                                                                                                                                                                                                                                                                                                                                                                                                                                                                                                                                                                                                            |
| Lead Time                 | Made to order and certain lead times will apply                                                                                                                                                                                                                                                                                                                                                                                                                                                                                                                                                                                                                                                                                          |
| Installation              | Due to the unique characteristics of wool and nonwoven textiles, care must be taken to properly install and maintain a wool felt floor covering. Refer to Floor Covering Installation + Maintenance Instructions for complete guidance.                                                                                                                                                                                                                                                                                                                                                                                                                                                                                                  |
| Maintenance               | Vacuum occasionally to remove general air-borne debris. Please note that slight shedding of wool fibers is normal and not indicative of any defect. These loosened fibers are easily vacuumed away and will decrease over time. If a wet spill should occur, blot up the liquid as soon as possible with a dry cloth to avoid absorption. Avoid aggressive rubbing as this can continue the felting process and change the surface appearance of the felt. For removal of minor stains, if the floor covering can be removed it is best to obtain the services of a professional dry cleaning company that is familiar with the special care of wool. Refer to Floor Covering Installation + Maintenance for detailed care instructions. |
| Variation                 | Wool felt is a natural material and color variation and inclusions of natural fiber on the surface are evidence of the 100% natural origin of the material. Product color is only indicative, as it is not possible to assure consistency of color in a natural product due to the natural color of raw wool and absorption of dyes. Color matching cannot be guaranteed on shipments and variation will be more pronounced beyond the normal commercial range. FilzFelt floor coverings are made from natural materials and may incorporate hand craftsmanship. Therefore slight irregularity may occur and sizes can vary and change up to ±5%.                                                                                        |
| Environmental             | 100% Wool Design Felt is 100% biodegradable/compostable Contains no formaldehyde, 100% VOC free, no chemical irritants, and free of harmful substances 100% Wool Design Felt contributes to LEED© Download Declare Label Living Building Challenge Criteria Compliant Oeko-Tex© Standard 100 Certified Product Class II Meets VOC test limits for the CDPH v1.2 method                                                                                                                                                                                                                                                                                                                                                                   |
| Colorfastness to Light    | Class 4-5 (40 hours)                                                                                                                                                                                                                                                                                                                                                                                                                                                                                                                                                                                                                                                                                                                     |
| Colorfastness to Crocking | Class 3–4 (wet), Class 4–5 (dry)                                                                                                                                                                                                                                                                                                                                                                                                                                                                                                                                                                                                                                                                                                         |
| Flammability              | ASTM E648: Class 1<br>Euroclass EN 13501-1: Bfl-s1-d1 (untreated)                                                                                                                                                                                                                                                                                                                                                                                                                                                                                                                                                                                                                                                                        |
| Durability + Strength     | ASTM D 5034 (Grab Test): 350 lb (avg of warp), 344 lb (avg of weft)                                                                                                                                                                                                                                                                                                                                                                                                                                                                                                                                                                                                                                                                      |
| •••••                     |                                                                                                                                                                                                                                                                                                                                                                                                                                                                                                                                                                                                                                                                                                                                          |