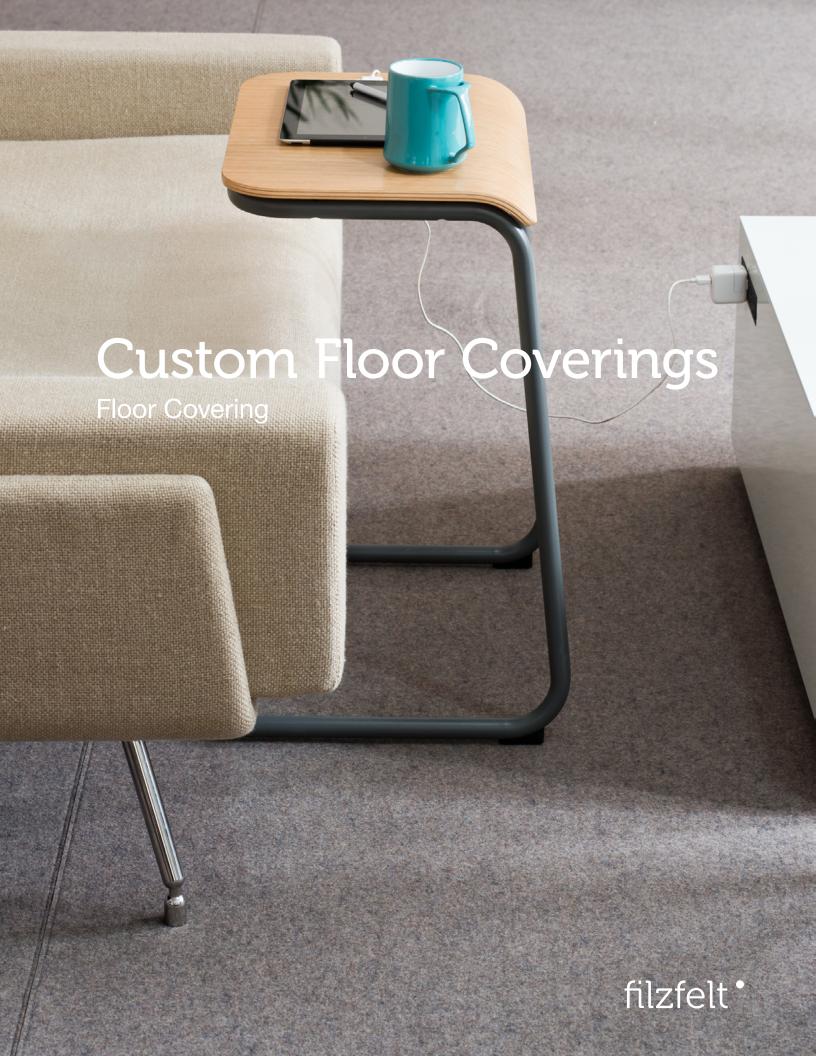

Make it all your own with Custom Floor Coverings. Our custom services allow you to create a personalized floor covering that is one-of-a-kind and truly your own. FilzFelt works with each customer through every step of the custom floor covering process and can provide a wide range of services including custom shapes, stitching, lamination, edging, and backing options.