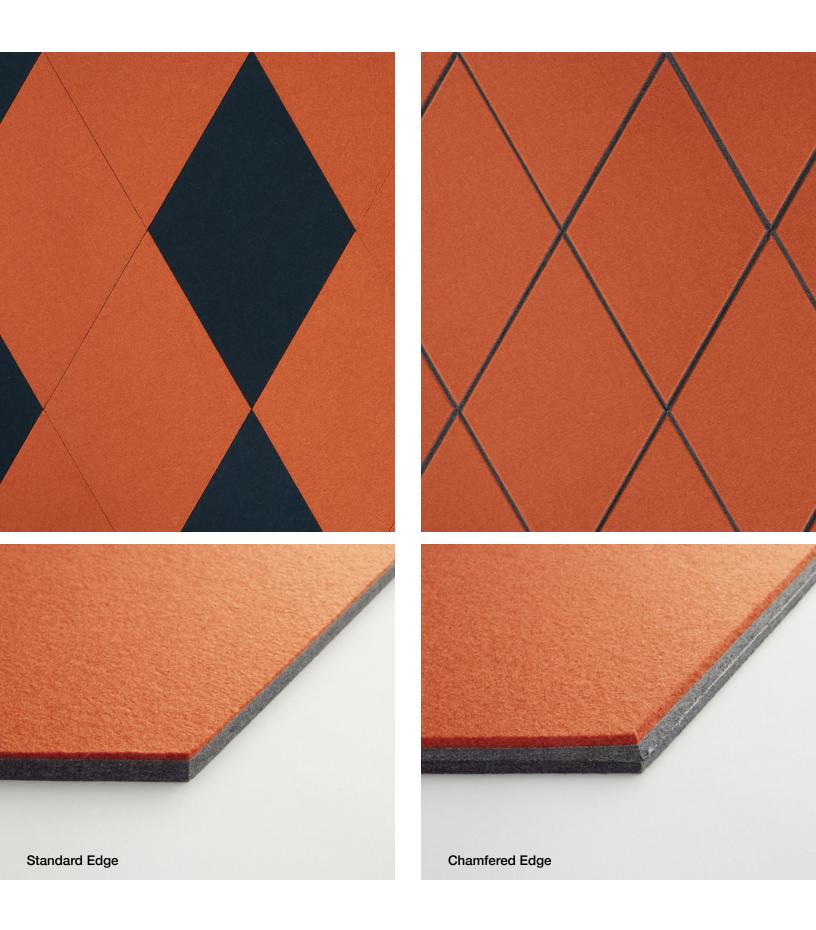

Patterns are shown as suggested installations and may be configured with any combination of FilzFelt colors

| Product                   | Diamond Block                                                                                                                                                                                                                                                                                                                                                                                                                                                                                                     |
|---------------------------|-------------------------------------------------------------------------------------------------------------------------------------------------------------------------------------------------------------------------------------------------------------------------------------------------------------------------------------------------------------------------------------------------------------------------------------------------------------------------------------------------------------------|
| Content                   | 100% Wool Design Felt + Akustika 10 Substrate (60% post-consumer recycled content)                                                                                                                                                                                                                                                                                                                                                                                                                                |
| Tile Size                 | 1'-1 7/8" x 2'-0" (35.2 x 61.0 cm)                                                                                                                                                                                                                                                                                                                                                                                                                                                                                |
| Thickness                 | 1/2 in (13 mm)                                                                                                                                                                                                                                                                                                                                                                                                                                                                                                    |
| Thickness Tolerance       | ±1/16 in (2 mm)                                                                                                                                                                                                                                                                                                                                                                                                                                                                                                   |
| Edge Options              | Standard<br>Chamfered                                                                                                                                                                                                                                                                                                                                                                                                                                                                                             |
| Color Options             | 1-Color, 2-Color, 3-Color, or 4-Color per wall                                                                                                                                                                                                                                                                                                                                                                                                                                                                    |
| Design Tool               | A Design Tool is available to assist in the design of Block tiles. This tool allows patterns to be configured and is available at: dt.filzfelt.com                                                                                                                                                                                                                                                                                                                                                                |
| Custom                    | Custom sizes, shapes, and mounting options are available and must be quoted<br>Tiles in 5/8 in (15 mm) thickness available with a 10% upcharge<br>5-Color or more per wall is available and must be quoted                                                                                                                                                                                                                                                                                                        |
| Durability                | Contract or residential                                                                                                                                                                                                                                                                                                                                                                                                                                                                                           |
| Lead Time                 | Made to order and certain lead times will apply                                                                                                                                                                                                                                                                                                                                                                                                                                                                   |
| Installation              | Install in the pattern as specified and attach to a wall surface using a heavy-duty construction adhesive.<br>Tiles may be trimmed to size with a utility knife. Refer to Diamond Block Installation Instructions for<br>complete guidance.                                                                                                                                                                                                                                                                       |
| Maintenance               | Vacuum occasionally to remove general air-borne debris. Should soiling occur, spot clean with mild soap and lukewarm water. Avoid aggressive rubbing as this can continue the felting process and change the surface appearance of the felt. Refer to Product Maintenance + Cleaning for detailed care instructions.                                                                                                                                                                                              |
| Variation                 | Wool felt is a natural material and color variation and inclusions of natural fiber on the surface are evidence of the 100% natural origin of the material. Product color is only indicative, as it is not possible to assure consistency of color in a natural product due to the natural color of raw wool and absorption of dyes. Color matching cannot be guaranteed on shipments and variation will be more pronounced beyond the normal commercial range.                                                   |
| Environmental             | 100% Wool Design Felt is 100% biodegradable/compostable and Akustika 10 contains minimum 60% post-consumer recycled content and is 100% recyclable Contains no formaldehyde, 100% VOC free, no chemical irritants, and free of harmful substances 100% Wool Design Felt contributes to LEED© Download Declare Label Living Building Challenge Criteria Compliant Oeko-Tex© Standard 100 Certified Product Class II (100% Wool Design Felt + Akustika 10 Substrate) Meets VOC test limits for the CDPH v1.2 method |
| Acoustics                 | ASTM C 423: NRC – 0.50, SAA – 0.51                                                                                                                                                                                                                                                                                                                                                                                                                                                                                |
| Colorfastness to Light    | Class 4–5 (40 hours)                                                                                                                                                                                                                                                                                                                                                                                                                                                                                              |
| Colorfastness to Crocking | Class 3–4 (wet), Class 4–5 (dry)                                                                                                                                                                                                                                                                                                                                                                                                                                                                                  |
| Flammability              | Test reports available upon request                                                                                                                                                                                                                                                                                                                                                                                                                                                                               |
|                           |                                                                                                                                                                                                                                                                                                                                                                                                                                                                                                                   |