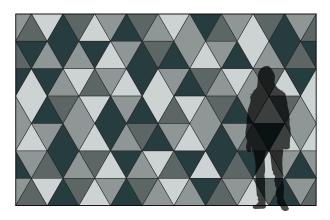

## Diamond Block

Acoustic Wall Tile

filzfelt\*

Diamond Block adds a little sparkle. The seemingly straightforward Diamond allows for endless patterning by playing with color combinations and rotating tiles. Combine it with Triangle 60 Block and watch it shine. Available in over ninety colors of 100% Wool Design Felt mounted to a high-performing acoustic substrate with standard or chamfered edges. The modular tiles install easily with heavy-duty construction adhesive while providing sound absorption and all-natural texture.

**Exploded Axonometric** 

**2-Color Pattern** Code: FF-AK-BLDI-001

3-Color Pattern Code: FF-AK-BLDI-002

**4-Color Pattern 1** Code: FF-AK-BLDI-003

4-Color Pattern 2 Code: FF-AK-BLDI-004

4-Color Pattern with Triangle 60 Block Code: FF-AK-BLDI-005