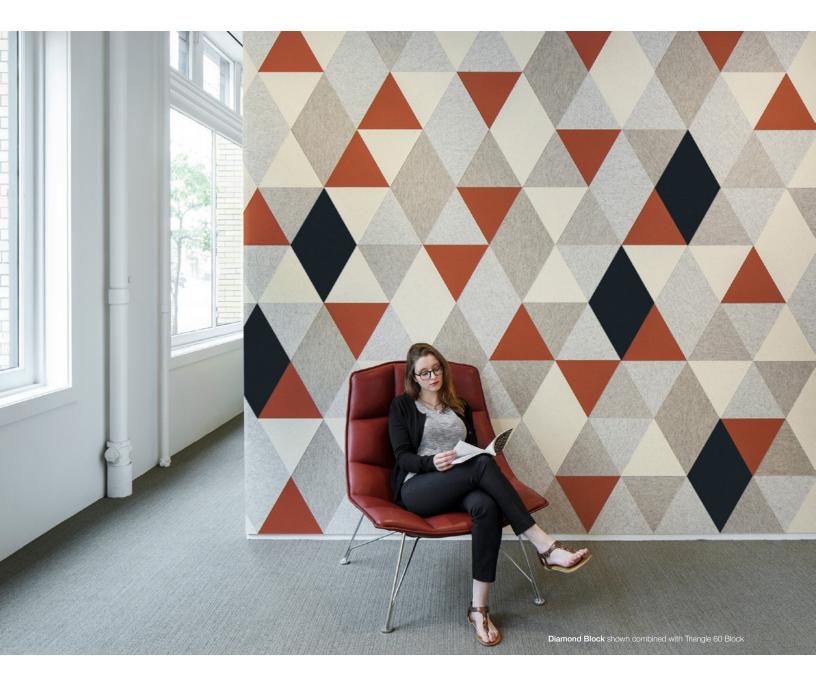

## Diamond Block

Acoustic Wall Tile

filzfelt\*

Diamond Block adds a little sparkle. The seemingly straightforward Diamond allows for endless patterning by playing with color combinations and rotating tiles. Combine it with Triangle 60 Block and watch it shine. Available in over ninety colors of 100% Wool Design Felt mounted to a high-performing acoustic substrate with standard or chamfered edges. The modular tiles install easily with heavy-duty construction adhesive while providing sound absorption and all-natural texture.

Patterns are shown as suggested installations and may be configured with any combination of FilzFelt colors

| Product                   | Diamond Block                                                                                                                                                                                                                                                                                                                                                                                                                                                                                                     |
|---------------------------|-------------------------------------------------------------------------------------------------------------------------------------------------------------------------------------------------------------------------------------------------------------------------------------------------------------------------------------------------------------------------------------------------------------------------------------------------------------------------------------------------------------------|
| Content                   | 100% Wool Design Felt + Akustika 10 Substrate (60% post-consumer recycled content)                                                                                                                                                                                                                                                                                                                                                                                                                                |
| Tile Size                 | 1'-1 7/8" x 2'-0" (35.2 x 61.0 cm)                                                                                                                                                                                                                                                                                                                                                                                                                                                                                |
| Thickness                 | 1/2 in (13 mm)                                                                                                                                                                                                                                                                                                                                                                                                                                                                                                    |
| Thickness Tolerance       | ±1/16 in (2 mm)                                                                                                                                                                                                                                                                                                                                                                                                                                                                                                   |
| Edge Options              | Standard<br>Chamfered                                                                                                                                                                                                                                                                                                                                                                                                                                                                                             |
| Color Options             | 1-Color, 2-Color, 3-Color, or 4-Color per wall                                                                                                                                                                                                                                                                                                                                                                                                                                                                    |
| Design Tool               | A Design Tool is available to assist in the design of Block tiles. This tool allows patterns to be configured and is available at: dt.filzfelt.com                                                                                                                                                                                                                                                                                                                                                                |
| Custom                    | Custom sizes, shapes, and mounting options are available and must be quoted<br>Tiles in 5/8 in (15 mm) thickness available with a 10% upcharge<br>5-Color or more per wall is available and must be quoted                                                                                                                                                                                                                                                                                                        |
| Durability                | Contract or residential                                                                                                                                                                                                                                                                                                                                                                                                                                                                                           |
| Lead Time                 | Made to order and certain lead times will apply                                                                                                                                                                                                                                                                                                                                                                                                                                                                   |
| Installation              | Install in the pattern as specified and attach to a wall surface using a heavy-duty construction adhesive.<br>Tiles may be trimmed to size with a utility knife. Refer to Diamond Block Installation Instructions for<br>complete guidance.                                                                                                                                                                                                                                                                       |
| Maintenance               | Vacuum occasionally to remove general air-borne debris. Should soiling occur, spot clean with mild soap and lukewarm water. Avoid aggressive rubbing as this can continue the felting process and change the surface appearance of the felt. Refer to Product Maintenance + Cleaning for detailed care instructions.                                                                                                                                                                                              |
| Variation                 | Wool felt is a natural material and color variation and inclusions of natural fiber on the surface are evidence of the 100% natural origin of the material. Product color is only indicative, as it is not possible to assure consistency of color in a natural product due to the natural color of raw wool and absorption of dyes. Color matching cannot be guaranteed on shipments and variation will be more pronounced beyond the normal commercial range.                                                   |
| Environmental             | 100% Wool Design Felt is 100% biodegradable/compostable and Akustika 10 contains minimum 60% post-consumer recycled content and is 100% recyclable Contains no formaldehyde, 100% VOC free, no chemical irritants, and free of harmful substances 100% Wool Design Felt contributes to LEED© Download Declare Label Living Building Challenge Criteria Compliant Oeko-Tex© Standard 100 Certified Product Class II (100% Wool Design Felt + Akustika 10 Substrate) Meets VOC test limits for the CDPH v1.2 method |
| Acoustics                 | ASTM C 423: NRC – 0.50, SAA – 0.51                                                                                                                                                                                                                                                                                                                                                                                                                                                                                |
| Colorfastness to Light    | Class 4–5 (40 hours)                                                                                                                                                                                                                                                                                                                                                                                                                                                                                              |
| Colorfastness to Crocking | Class 3–4 (wet), Class 4–5 (dry)                                                                                                                                                                                                                                                                                                                                                                                                                                                                                  |
| Flammability              | Test reports available upon request                                                                                                                                                                                                                                                                                                                                                                                                                                                                               |
|                           |                                                                                                                                                                                                                                                                                                                                                                                                                                                                                                                   |