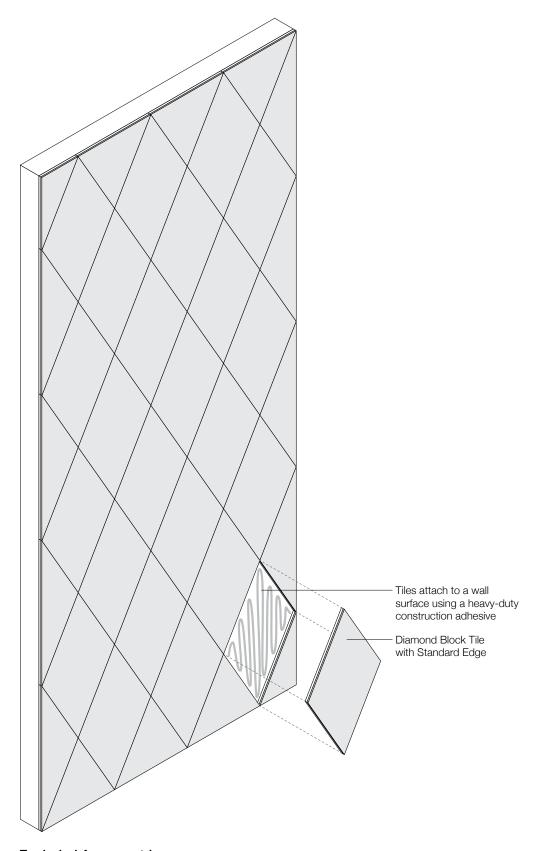

Patterns are shown as suggested installations and may be configured with any combination of FilzFelt colors

| Product                   | Diamond Block                                                                                                                                                                                                                                                                                                                                                                                                                                                                                                     |
|---------------------------|-------------------------------------------------------------------------------------------------------------------------------------------------------------------------------------------------------------------------------------------------------------------------------------------------------------------------------------------------------------------------------------------------------------------------------------------------------------------------------------------------------------------|
| Content                   | 100% Wool Design Felt + Akustika 10 Substrate (60% post-consumer recycled content)                                                                                                                                                                                                                                                                                                                                                                                                                                |
| Tile Size                 | 1'-1 7/8" x 2'-0" (35.2 x 61.0 cm)                                                                                                                                                                                                                                                                                                                                                                                                                                                                                |
| Thickness                 | 1/2 in (13 mm)                                                                                                                                                                                                                                                                                                                                                                                                                                                                                                    |
| Thickness Tolerance       | ±1/16 in (2 mm)                                                                                                                                                                                                                                                                                                                                                                                                                                                                                                   |
| Edge Options              | Standard<br>Chamfered                                                                                                                                                                                                                                                                                                                                                                                                                                                                                             |
| Color Options             | 1-Color, 2-Color, 3-Color, or 4-Color per wall                                                                                                                                                                                                                                                                                                                                                                                                                                                                    |
| Design Tool               | A Design Tool is available to assist in the design of Block tiles. This tool allows patterns to be configured and is available at: dt.filzfelt.com                                                                                                                                                                                                                                                                                                                                                                |
| Custom                    | Custom sizes, shapes, and mounting options are available and must be quoted<br>Tiles in 5/8 in (15 mm) thickness available with a 10% upcharge<br>5-Color or more per wall is available and must be quoted                                                                                                                                                                                                                                                                                                        |
| Durability                | Contract or residential                                                                                                                                                                                                                                                                                                                                                                                                                                                                                           |
| Lead Time                 | Made to order and certain lead times will apply                                                                                                                                                                                                                                                                                                                                                                                                                                                                   |
| Installation              | Install in the pattern as specified and attach to a wall surface using a heavy-duty construction adhesive.<br>Tiles may be trimmed to size with a utility knife. Refer to Diamond Block Installation Instructions for<br>complete guidance.                                                                                                                                                                                                                                                                       |
| Maintenance               | Vacuum occasionally to remove general air-borne debris. Should soiling occur, spot clean with mild soap and lukewarm water. Avoid aggressive rubbing as this can continue the felting process and change the surface appearance of the felt. Refer to Product Maintenance + Cleaning for detailed care instructions.                                                                                                                                                                                              |
| Variation                 | Wool felt is a natural material and color variation and inclusions of natural fiber on the surface are evidence of the 100% natural origin of the material. Product color is only indicative, as it is not possible to assure consistency of color in a natural product due to the natural color of raw wool and absorption of dyes. Color matching cannot be guaranteed on shipments and variation will be more pronounced beyond the normal commercial range.                                                   |
| Environmental             | 100% Wool Design Felt is 100% biodegradable/compostable and Akustika 10 contains minimum 60% post-consumer recycled content and is 100% recyclable Contains no formaldehyde, 100% VOC free, no chemical irritants, and free of harmful substances 100% Wool Design Felt contributes to LEED© Download Declare Label Living Building Challenge Criteria Compliant Oeko-Tex© Standard 100 Certified Product Class II (100% Wool Design Felt + Akustika 10 Substrate) Meets VOC test limits for the CDPH v1.2 method |
| Acoustics                 | ASTM C 423: NRC – 0.50, SAA – 0.51                                                                                                                                                                                                                                                                                                                                                                                                                                                                                |
| Colorfastness to Light    | Class 4–5 (40 hours)                                                                                                                                                                                                                                                                                                                                                                                                                                                                                              |
| Colorfastness to Crocking | Class 3–4 (wet), Class 4–5 (dry)                                                                                                                                                                                                                                                                                                                                                                                                                                                                                  |
| Flammability              | Test reports available upon request                                                                                                                                                                                                                                                                                                                                                                                                                                                                               |
|                           |                                                                                                                                                                                                                                                                                                                                                                                                                                                                                                                   |