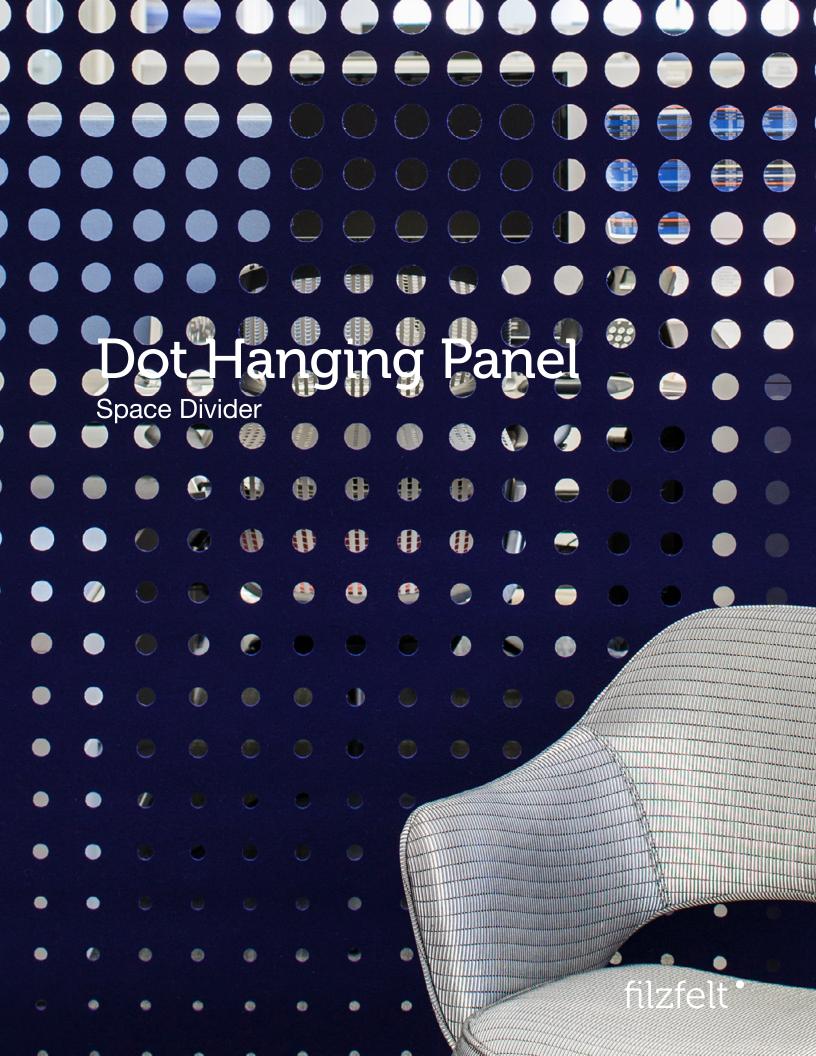

Privacy on the Dot.

With the basic circle of Dot Hanging Panel, the scale shifting creates a fun and whimsical pattern with gradation that creates an authentically halftone view. The softness, thickness, and density of 100% Wool Design Felt allow these no-nonsense panels to be cut with intricate patterning and hang freely without fraying or additional support. This modern screening system provides varied degrees of privacy and enables flexible space division with visual and acoustic separation to boot.

Dot Hanging Panel was designed by Kelly Harris Smith, a textile and product designer specializing in natural, sustainable, and recycled materials.

"I find inspiration almost everywhere I go. Whether it's the color of the sky at a particular moment, the texture of a manhole cover or the patterning on a facade, I'm constantly recording. Depending on the type of project, I photograph, sketch, collage and even stitch my ideas before moving to conceptual drawings."