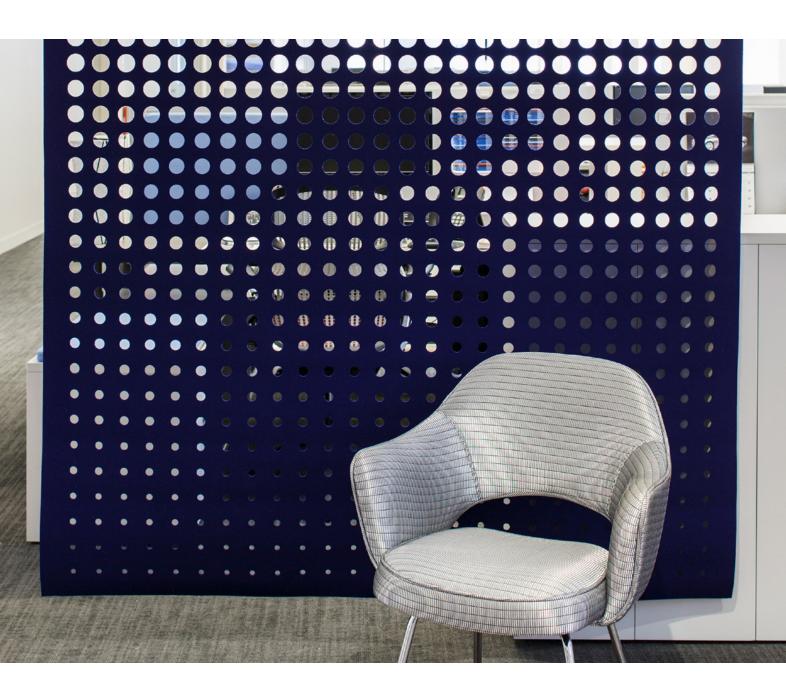

Privacy on the Dot.

With the basic circle of Dot Hanging Panel, the scale shifting creates a fun and whimsical pattern with gradation that creates an authentically halftone view. The softness, thickness, and density of 100% Wool Design Felt allow these no-nonsense panels to be cut with intricate patterning and hang freely without fraying or additional support. This modern screening system provides varied degrees of privacy and enables flexible space division with visual and acoustic separation to boot.

Dot Hanging Panel was designed by Kelly Harris Smith, a textile and product designer specializing in natural, sustainable, and recycled materials.

"I find inspiration almost everywhere I go. Whether it's the color of the sky at a particular moment, the texture of a manhole cover or the patterning on a facade, I'm constantly recording. Depending on the type of project, I photograph, sketch, collage and even stitch my ideas before moving to conceptual drawings."