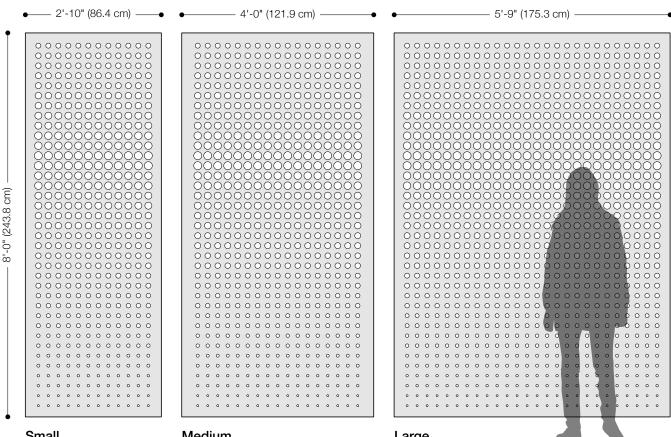

- Kelly Harris Smith, designer of Dot Hanging Panel

Small

Medium

Large

| Product                   | Dot Hanging Panel                                                                                                                                                                                                                                                                                                                                                                                                                                                                                                                                                                                                                                                                |  |  |  |  |  |
|---------------------------|----------------------------------------------------------------------------------------------------------------------------------------------------------------------------------------------------------------------------------------------------------------------------------------------------------------------------------------------------------------------------------------------------------------------------------------------------------------------------------------------------------------------------------------------------------------------------------------------------------------------------------------------------------------------------------|--|--|--|--|--|
| Designer                  | Kelly Harris Smith                                                                                                                                                                                                                                                                                                                                                                                                                                                                                                                                                                                                                                                               |  |  |  |  |  |
| Content                   | 100% Wool Design Felt                                                                                                                                                                                                                                                                                                                                                                                                                                                                                                                                                                                                                                                            |  |  |  |  |  |
| Panel Sizes               | Small: 2'-10" x 8'-0" (86.4 x 243.8 cm)<br>Medium: 4'-0" x 8'-0" (121.9 x 243.8 cm)<br>Large: 5'-9" x 8'-0" (175.3 x 243.8 cm)                                                                                                                                                                                                                                                                                                                                                                                                                                                                                                                                                   |  |  |  |  |  |
| Thickness                 | 3/16 in (5 mm)                                                                                                                                                                                                                                                                                                                                                                                                                                                                                                                                                                                                                                                                   |  |  |  |  |  |
| Hanging Options           | Velcro or Grommets                                                                                                                                                                                                                                                                                                                                                                                                                                                                                                                                                                                                                                                               |  |  |  |  |  |
| Track System              | FilzFelt's Hanging Panel Track System is available in up to five channels, ceiling or wall mount, stationary<br>or sliding, and Hanging Panels attach with Velcro or grommets for easy hanging and removal for<br>cleaning. Visit filzfelt.com/hanging-panel-track-system for more information.                                                                                                                                                                                                                                                                                                                                                                                  |  |  |  |  |  |
| Weighted Rod Pocket       | A weighted rod stitched into a felt pocket is available to allow Hanging Panels to hang straight at the bottom and an upcharge will apply. However, as wool felt is a natural material some movement and irregularity may occur.                                                                                                                                                                                                                                                                                                                                                                                                                                                 |  |  |  |  |  |
| Custom                    | Custom sizes and patterns are available and must be quoted                                                                                                                                                                                                                                                                                                                                                                                                                                                                                                                                                                                                                       |  |  |  |  |  |
| Durability                | Contract or residential                                                                                                                                                                                                                                                                                                                                                                                                                                                                                                                                                                                                                                                          |  |  |  |  |  |
| Lead Time                 | Made to order and certain lead times will apply                                                                                                                                                                                                                                                                                                                                                                                                                                                                                                                                                                                                                                  |  |  |  |  |  |
| Maintenance               | Vacuum occasionally to remove general air-borne debris. Should soiling occur, spot clean with mild soar<br>and lukewarm water. Avoid aggressive rubbing as this can continue the felting process and change the<br>surface appearance of the felt. Refer to Product Maintenance + Cleaning for detailed care instructions.                                                                                                                                                                                                                                                                                                                                                       |  |  |  |  |  |
| Variation                 | Wool felt is a natural material and color variation and inclusions of natural fiber on the surface are evidence of the 100% natural origin of the material. Product color is only indicative, as it is not possib to assure consistency of color in a natural product due to the natural color of raw wool and absorptic of dyes. Color matching cannot be guaranteed on shipments and variation will be more pronounced beyond the normal commercial range. In addition, variations in temperature and humidity can expand contract the fibers affecting the size and shape of the felt. Please note that the material dimensions in change up to ±5% due to climate variation. |  |  |  |  |  |
| Environmental             | 100% biodegradable/compostable, contains no formaldehyde, 100% VOC free, no chemical irritants,<br>and free of harmful substances<br>Contributes to LEED©<br>Download Declare Label<br>Living Building Challenge Criteria Compliant<br>Oeko-Tex Standard 100 Certified Product Class II<br>Meets VOC test limits for the CDPH v1.2 method                                                                                                                                                                                                                                                                                                                                        |  |  |  |  |  |
| Colorfastness to Light    | Class 4-5 (40 hours)                                                                                                                                                                                                                                                                                                                                                                                                                                                                                                                                                                                                                                                             |  |  |  |  |  |
| Colorfastness to Crocking | Class 3-4 (wet), Class 4-5 (dry)                                                                                                                                                                                                                                                                                                                                                                                                                                                                                                                                                                                                                                                 |  |  |  |  |  |
| Durability + Strength     | ASTM 4966 (Martindale Abrasion Tester Method): 5,000 Grade 4, 10,000 Grade 3.5, 20,000 Grade 3.5, 40,000 Grade 3<br>ASTM D 5034 (Grab Test): 243 lb (avg of warp), 214 lb (avg of weft)                                                                                                                                                                                                                                                                                                                                                                                                                                                                                          |  |  |  |  |  |
| Flammability              | Test reports available upon request                                                                                                                                                                                                                                                                                                                                                                                                                                                                                                                                                                                                                                              |  |  |  |  |  |