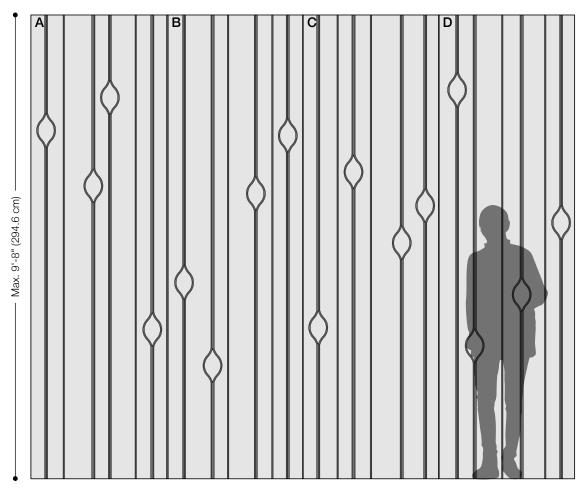

- David Hamlin with Submaterial, designer of Duet

**Exploded Axonometric**Four Distinct Panels in Standard Pattern

**Standard Pattern**Four Distinct Panels in Standard Pattern Repeat: ABCD | Repeat Width: 11'-4" (345.4 cm)

| • • • • • • • • • • • • • • • • • • • • | <b>.</b>                                                                                                                                                                                                                                                                                                                                                                                                                                                                                                                |
|-----------------------------------------|-------------------------------------------------------------------------------------------------------------------------------------------------------------------------------------------------------------------------------------------------------------------------------------------------------------------------------------------------------------------------------------------------------------------------------------------------------------------------------------------------------------------------|
| Product                                 | Duet                                                                                                                                                                                                                                                                                                                                                                                                                                                                                                                    |
| Designer                                | Submaterial                                                                                                                                                                                                                                                                                                                                                                                                                                                                                                             |
| Content                                 | 100% Wool Design Felt + Akustika 10 Substrate (60% post-consumer recycled content)                                                                                                                                                                                                                                                                                                                                                                                                                                      |
| Maximum Panel Size                      | 2'-10" x 9'-8" (86.4 x 294.6 cm)                                                                                                                                                                                                                                                                                                                                                                                                                                                                                        |
| Thickness                               | 1 1/2 in (38 mm) (includes Z-Clips)                                                                                                                                                                                                                                                                                                                                                                                                                                                                                     |
| Color Options                           | 1-Color or 2-Color per wall                                                                                                                                                                                                                                                                                                                                                                                                                                                                                             |
| Trim Options                            | End-of-Run Trim<br>Baseboard Trim                                                                                                                                                                                                                                                                                                                                                                                                                                                                                       |
| Custom                                  | Customization of on-edge detail and 3-Color or more per wall are available must be quoted                                                                                                                                                                                                                                                                                                                                                                                                                               |
| Durability                              | Contract or residential                                                                                                                                                                                                                                                                                                                                                                                                                                                                                                 |
| Lead Time                               | Made to order and certain lead times will apply                                                                                                                                                                                                                                                                                                                                                                                                                                                                         |
| Installation                            | Install with Z-Clips provided (wall screws not included). The Z-Clips provided are 6 ft (1.8 m) in length and can be cut to fit according to site requirements. Each order of Duet is divided into approximately 25% each of four different pattern elements: A, B, C, and D. Refer to Duet Installation Instructions for complete guidance.                                                                                                                                                                            |
| Maintenance                             | Vacuum occasionally to remove general air-borne debris. Should soiling occur, spot clean with mild soap and lukewarm water. Avoid aggressive rubbing as this can continue the felting process and change the surface appearance of the felt. Refer to 100% Wool Design Felt Maintenance + Cleaning for detailed care instructions.                                                                                                                                                                                      |
| Environmental                           | 100% Wool Design Felt is 100% biodegradable/compostable and Akustika 10 contains minimum 60% post-consumer recycled content and is 100% recyclable Contains no formaldehyde, 100% VOC free, no chemical irritants, and free of harmful substances 100% Wool Design Felt and Akustika 10 contribute to LEED© Download Declare Label Living Building Challenge Complaint Oeko-Tex© Standard 100 Certified Product Class II (100% Wool Design Felt + Akustika 10 Substrate) Meets VOC test limits for the CDPH v1.2 method |
| Variation                               | Wool felt is a natural material and color variation and inclusions of natural fiber on the surface are evidence of the 100% natural origin of the material. Product color is only indicative, as it is not possible to assure consistency of color in a natural product due to the natural color of raw wool and absorption of dyes. Color matching cannot be guaranteed on shipments and variation will be more pronounced beyond the normal commercial range.                                                         |
| Acoustics                               | ASTM C 423: NRC – 0.60, SAA – 0.57                                                                                                                                                                                                                                                                                                                                                                                                                                                                                      |
| Colorfastness to Light                  | Class 4–5 (40 hours)                                                                                                                                                                                                                                                                                                                                                                                                                                                                                                    |
| Colorfastness to Crocking               | Class 3–4 (wet), Class 4–5 (dry)                                                                                                                                                                                                                                                                                                                                                                                                                                                                                        |
| Flammability                            | Test reports available upon request                                                                                                                                                                                                                                                                                                                                                                                                                                                                                     |