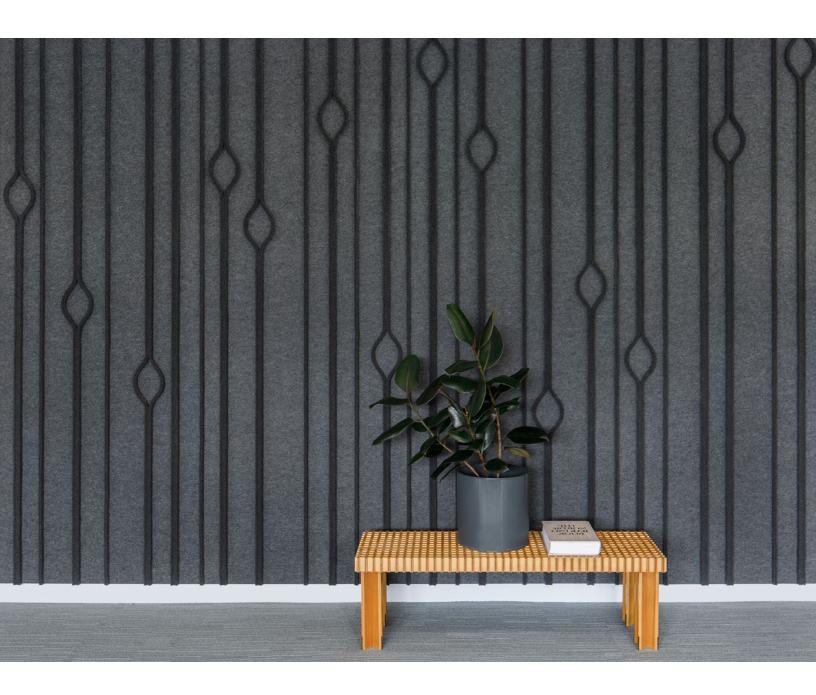

Form and function in a perfect Duet.

Taking cues from beads of dew, Duet's playfully random design features on-edge felt detailing punctuated by a whimsical bulb form now and again. Bringing together clever and minimal seaming, ridiculously easy installation, and an innovative acoustic board that is über thin, lightweight, and moisture-resistant, this acoustic system is way more than meets the eye. Choose up to two colors of felt from oodles of standard colorways to create an uncommon installation of layered felt.