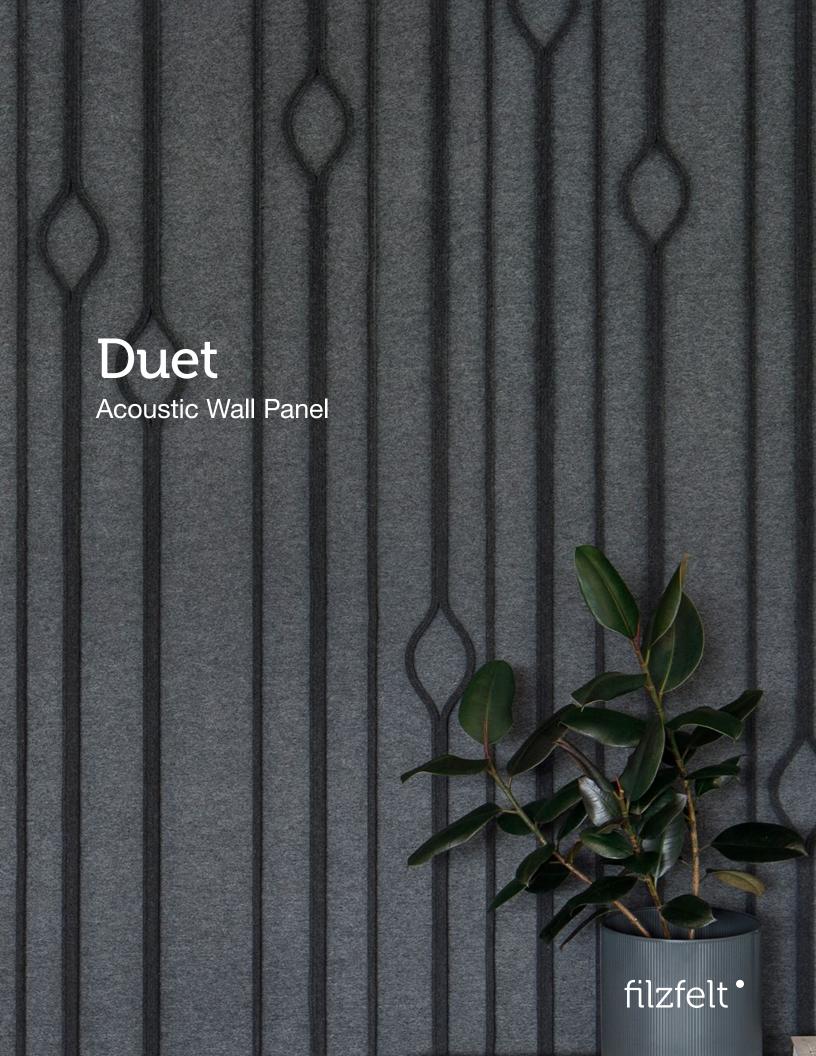

Form and function in a perfect Duet.

Taking cues from beads of dew, Duet's playfully random design features on-edge felt detailing punctuated by a whimsical bulb form now and again. Bringing together clever and minimal seaming, ridiculously easy installation, and an innovative acoustic board that is über thin, lightweight, and moisture-resistant, this acoustic system is way more than meets the eye. Choose up to two colors of felt from oodles of standard colorways to create an uncommon installation of layered felt.