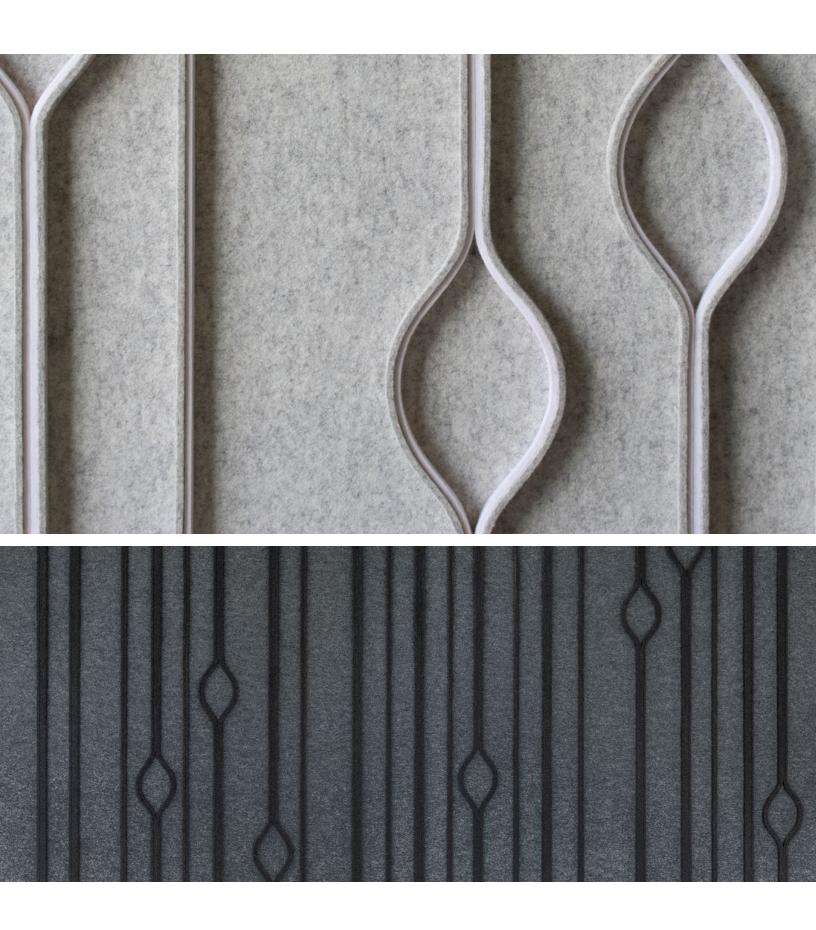

Form and function in a perfect Duet.

Taking cues from beads of dew, Duet's playfully random design features on-edge felt detailing punctuated by a whimsical bulb form now and again. Bringing together clever and minimal seaming, ridiculously easy installation, and an innovative acoustic board that is über thin, lightweight, and moisture-resistant, this acoustic system is way more than meets the eye. Choose up to two colors of felt from oodles of standard colorways to create an uncommon installation of layered felt.

- David Hamlin with Submaterial, designer of Duet

**Exploded Axonometric**Four Distinct Panels in Standard Pattern

**Standard Pattern**Four Distinct Panels in Standard Pattern Repeat: ABCD | Repeat Width: 11'-4" (345.4 cm)