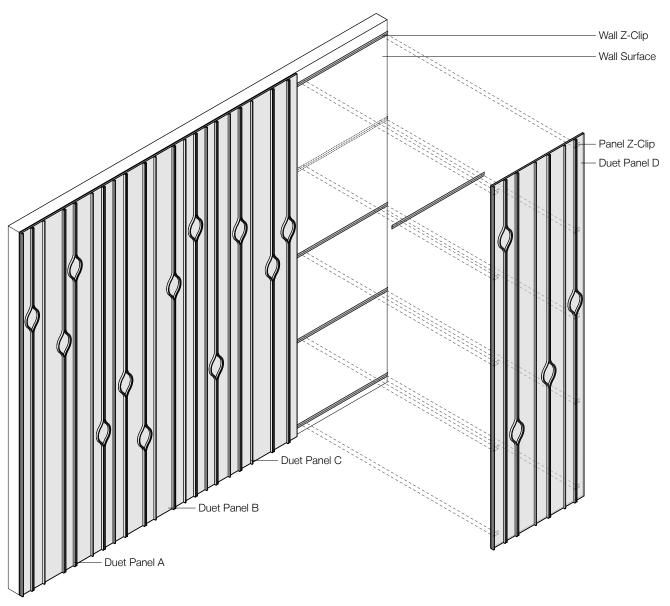

- David Hamlin with Submaterial, designer of Duet

**Exploded Axonometric**Four Distinct Panels in Standard Pattern

**Standard Pattern**Four Distinct Panels in Standard Pattern Repeat: ABCD | Repeat Width: 11'-4" (345.4 cm)

| • • • • • • • • • • • • • • • • • • • • | <b>.</b>                                                                                                                                                                                                                                                                                                                                                                                                                                                                                                                |
|-----------------------------------------|-------------------------------------------------------------------------------------------------------------------------------------------------------------------------------------------------------------------------------------------------------------------------------------------------------------------------------------------------------------------------------------------------------------------------------------------------------------------------------------------------------------------------|
| Product                                 | Duet                                                                                                                                                                                                                                                                                                                                                                                                                                                                                                                    |
| Designer                                | Submaterial                                                                                                                                                                                                                                                                                                                                                                                                                                                                                                             |
| Content                                 | 100% Wool Design Felt + Akustika 10 Substrate (60% post-consumer recycled content)                                                                                                                                                                                                                                                                                                                                                                                                                                      |
| Maximum Panel Size                      | 2'-10" x 9'-8" (86.4 x 294.6 cm)                                                                                                                                                                                                                                                                                                                                                                                                                                                                                        |
| Thickness                               | 1 1/2 in (38 mm) (includes Z-Clips)                                                                                                                                                                                                                                                                                                                                                                                                                                                                                     |
| Color Options                           | 1-Color or 2-Color per wall                                                                                                                                                                                                                                                                                                                                                                                                                                                                                             |
| Trim Options                            | End-of-Run Trim<br>Baseboard Trim                                                                                                                                                                                                                                                                                                                                                                                                                                                                                       |
| Custom                                  | Customization of on-edge detail and 3-Color or more per wall are available must be quoted                                                                                                                                                                                                                                                                                                                                                                                                                               |
| Durability                              | Contract or residential                                                                                                                                                                                                                                                                                                                                                                                                                                                                                                 |
| Lead Time                               | Made to order and certain lead times will apply                                                                                                                                                                                                                                                                                                                                                                                                                                                                         |
| Installation                            | Install with Z-Clips provided (wall screws not included). The Z-Clips provided are 6 ft (1.8 m) in length and can be cut to fit according to site requirements. Each order of Duet is divided into approximately 25% each of four different pattern elements: A, B, C, and D. Refer to Duet Installation Instructions for complete guidance.                                                                                                                                                                            |
| Maintenance                             | Vacuum occasionally to remove general air-borne debris. Should soiling occur, spot clean with mild soap and lukewarm water. Avoid aggressive rubbing as this can continue the felting process and change the surface appearance of the felt. Refer to 100% Wool Design Felt Maintenance + Cleaning for detailed care instructions.                                                                                                                                                                                      |
| Environmental                           | 100% Wool Design Felt is 100% biodegradable/compostable and Akustika 10 contains minimum 60% post-consumer recycled content and is 100% recyclable Contains no formaldehyde, 100% VOC free, no chemical irritants, and free of harmful substances 100% Wool Design Felt and Akustika 10 contribute to LEED© Download Declare Label Living Building Challenge Complaint Oeko-Tex© Standard 100 Certified Product Class II (100% Wool Design Felt + Akustika 10 Substrate) Meets VOC test limits for the CDPH v1.2 method |
| Variation                               | Wool felt is a natural material and color variation and inclusions of natural fiber on the surface are evidence of the 100% natural origin of the material. Product color is only indicative, as it is not possible to assure consistency of color in a natural product due to the natural color of raw wool and absorption of dyes. Color matching cannot be guaranteed on shipments and variation will be more pronounced beyond the normal commercial range.                                                         |
| Acoustics                               | ASTM C 423: NRC – 0.60, SAA – 0.57                                                                                                                                                                                                                                                                                                                                                                                                                                                                                      |
| Colorfastness to Light                  | Class 4–5 (40 hours)                                                                                                                                                                                                                                                                                                                                                                                                                                                                                                    |
| Colorfastness to Crocking               | Class 3–4 (wet), Class 4–5 (dry)                                                                                                                                                                                                                                                                                                                                                                                                                                                                                        |
| Flammability                            | Test reports available upon request                                                                                                                                                                                                                                                                                                                                                                                                                                                                                     |