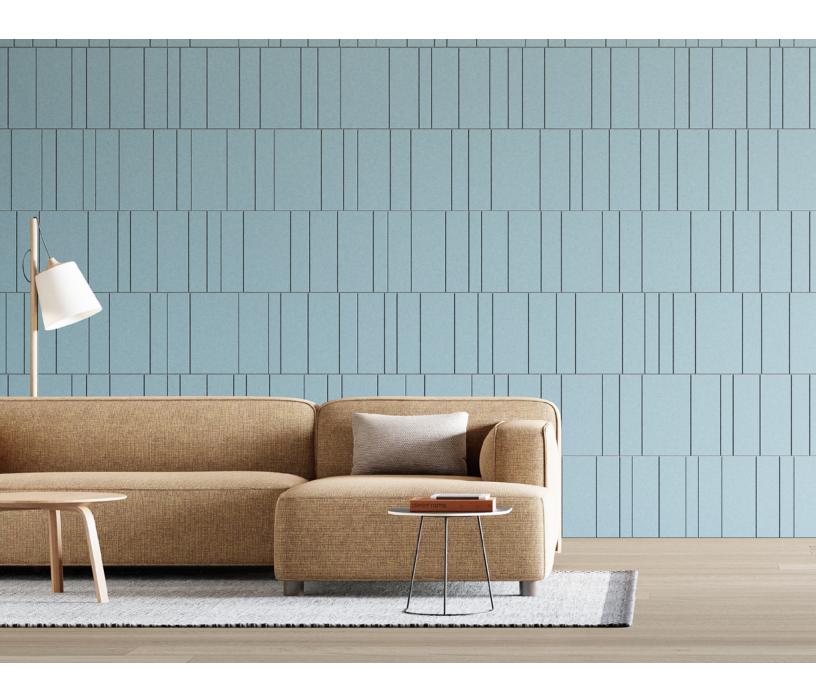

## Facade is more than a pretty face.

Inspired by the building facades on a road trip through the Swiss Alps, Facade is a tile-based acoustic wallcovering system with an irregularly repeating linear pattern. These direct-glue tiles feature a rhythmic patterning with subtle depth and there are oodles of colors to choose from.

Facade was designed by Bernd Benninghoff, a furniture designer and interior architect based in Mainz, Germany.

"I often cross paths with buildings that are intricately designed on the outside, only to be rather mundane and monochromatic on the inside. With Facade, Gap, and Crossover, I was interested in transferring textures, lines, and three-dimensional depth from the outside of these buildings, to the inside."