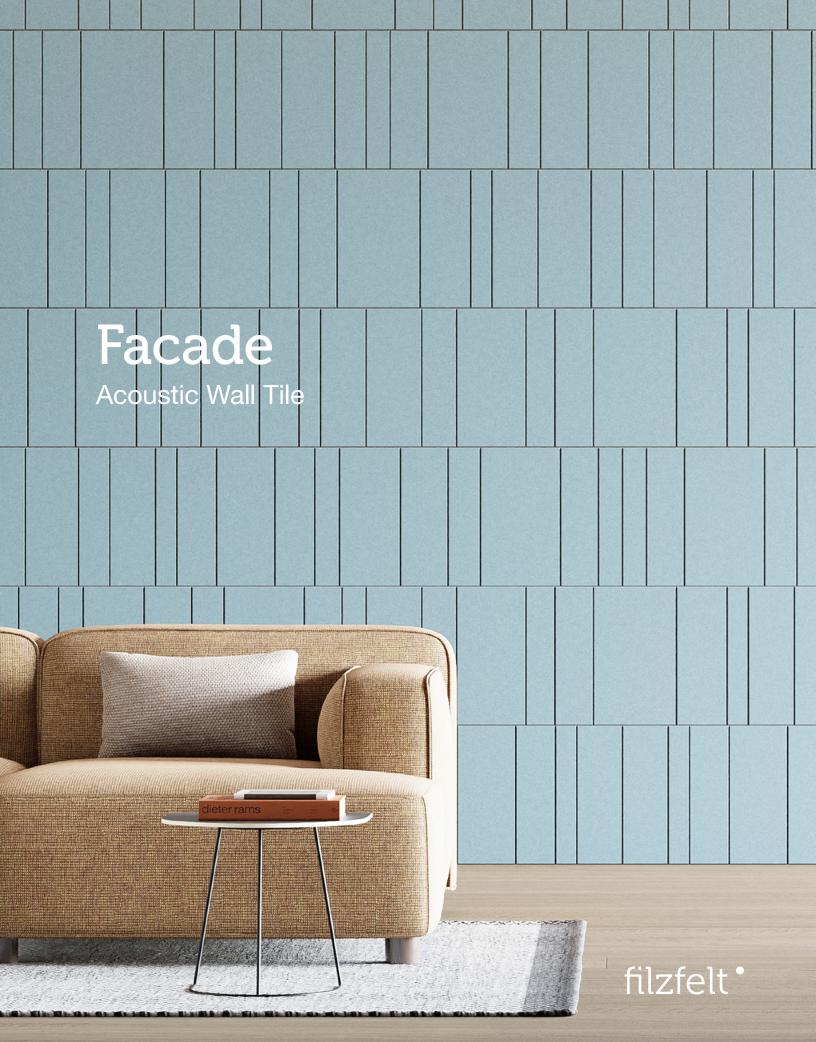

## Facade is more than a pretty face.

Inspired by the building facades on a road trip through the Swiss Alps, Facade is a tile-based acoustic wallcovering system with an irregularly repeating linear pattern. These direct-glue tiles feature a rhythmic patterning with subtle depth and there are oodles of colors to choose from.

Facade was designed by Bernd Benninghoff, a furniture designer and interior architect based in Mainz, Germany.

"I often cross paths with buildings that are intricately designed on the outside, only to be rather mundane and monochromatic on the inside. With Facade, Gap, and Crossover, I was interested in transferring textures, lines, and three-dimensional depth from the outside of these buildings, to the inside."