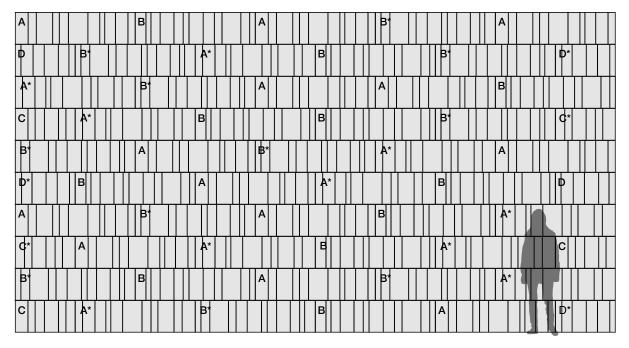

- Bernd Benninghoff, designer of Facade

Standard Pattern

\* Indicates Module Rotated 180°

Four Distinct Tiles in Standard Pattern

| Product                   | Facade                                                                                                                                                                                                                                                                                                                                                                                                                                                                                                                                                |  |  |  |  |
|---------------------------|-------------------------------------------------------------------------------------------------------------------------------------------------------------------------------------------------------------------------------------------------------------------------------------------------------------------------------------------------------------------------------------------------------------------------------------------------------------------------------------------------------------------------------------------------------|--|--|--|--|
| Designer                  | Bernd Benninghoff                                                                                                                                                                                                                                                                                                                                                                                                                                                                                                                                     |  |  |  |  |
| Content                   | 100% Wool Design Felt + Akustika 10 Substrate (60% post-consumer recycled content)                                                                                                                                                                                                                                                                                                                                                                                                                                                                    |  |  |  |  |
| Tile Sizes                | A: 5'-0" x 1'-4" (152.4 x 40.6 cm)<br>B: 5'-0" x 1'-4" (152.4 x 40.6 cm)<br>C: 2'-6" x 1'-4" (76.2 x 40.6 cm)<br>D: 2'-6" x 1'-4" (76.2 x 40.6 cm)                                                                                                                                                                                                                                                                                                                                                                                                    |  |  |  |  |
| Thickness                 | 1/2 in (13 mm)                                                                                                                                                                                                                                                                                                                                                                                                                                                                                                                                        |  |  |  |  |
| Thickness Tolerance       | ±1/16 in (2 mm)                                                                                                                                                                                                                                                                                                                                                                                                                                                                                                                                       |  |  |  |  |
| Edges                     | Chamfered                                                                                                                                                                                                                                                                                                                                                                                                                                                                                                                                             |  |  |  |  |
| Colors                    | 1-Color per wall                                                                                                                                                                                                                                                                                                                                                                                                                                                                                                                                      |  |  |  |  |
| Custom                    | Custom patterns and 2-Color or more per wall must be quoted                                                                                                                                                                                                                                                                                                                                                                                                                                                                                           |  |  |  |  |
| Durability                | Contract or residential                                                                                                                                                                                                                                                                                                                                                                                                                                                                                                                               |  |  |  |  |
| Lead Time                 | Made to order and certain lead times will apply                                                                                                                                                                                                                                                                                                                                                                                                                                                                                                       |  |  |  |  |
| Installation              | Each order includes four distinct tiles that install according to one standard pattern and attach to a wall surface using a heavy-duty wallcovering adhesive. Tiles may be trimmed to size with a utility knife. Refer to Facade Installation Instructions for complete guidance.                                                                                                                                                                                                                                                                     |  |  |  |  |
| Maintenance               | Vacuum occasionally to remove general air-borne debris. Should soiling occur, spot clean with mild<br>soap and lukewarm water. Avoid aggressive rubbing as this can continue the felting process and<br>change the surface appearance of the felt. Refer to Product Maintenance + Cleaning for detailed care<br>instructions.                                                                                                                                                                                                                         |  |  |  |  |
| Variation                 | Wool felt is a natural material and color variation and inclusions of natural fiber on the surface are evidence of the 100% natural origin of the material. Product color is only indicative, as it is not possible to assure consistency of color in a natural product due to the natural color of raw wool and absorption of dyes. Color matching cannot be guaranteed on shipments and variation will be more pronounced beyond the normal commercial range.                                                                                       |  |  |  |  |
| Environmental             | 100% Wool Design Felt is 100% biodegradable/compostable and Akustika 10 contains minimum 60%<br>post-consumer recycled content and is 100% recyclable<br>Contains no formaldehyde, 100% VOC free, no chemical irritants, and free of harmful substances<br>100% Wool Design Felt and Akustika 10 contribute to LEED©<br>Download Declare Label<br>Living Building Challenge Criteria Compliant<br>Oeko-Tex© Standard 100 Certified Product Class II (100% Wool Design Felt + Akustika 10 Substrate)<br>Meets VOC test limits for the CDPH v1.2 method |  |  |  |  |
| Acoustics                 | ASTM C 423: NRC – 0.50, SAA – 0.51                                                                                                                                                                                                                                                                                                                                                                                                                                                                                                                    |  |  |  |  |
| Colorfastness to Light    | Class 4–5 (40 hours)                                                                                                                                                                                                                                                                                                                                                                                                                                                                                                                                  |  |  |  |  |
| Colorfastness to Crocking | Class 3–4 (wet), Class 4–5 (dry)                                                                                                                                                                                                                                                                                                                                                                                                                                                                                                                      |  |  |  |  |
| Flammability              | Test reports available upon request                                                                                                                                                                                                                                                                                                                                                                                                                                                                                                                   |  |  |  |  |