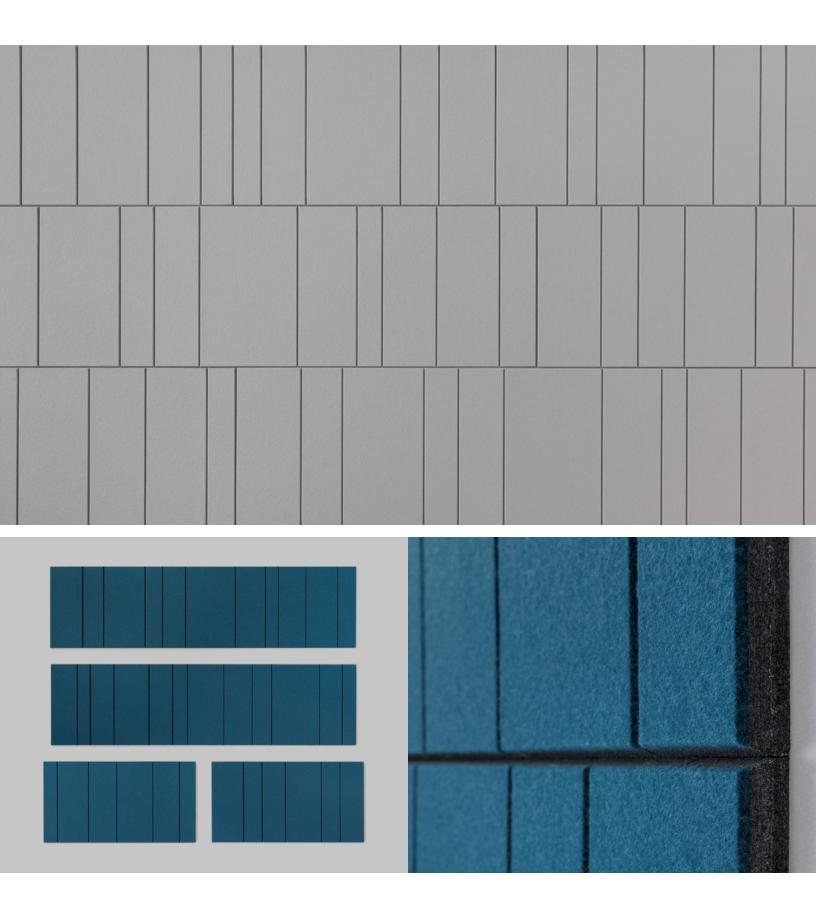

- Bernd Benninghoff, designer of Facade

Standard Pattern

\* Indicates Module Rotated 180°

Four Distinct Tiles in Standard Pattern

| Product                   | Facade                                                                                                                                                                                                                                                                                                                                                                                                                                                                                                                                                |  |  |  |  |
|---------------------------|-------------------------------------------------------------------------------------------------------------------------------------------------------------------------------------------------------------------------------------------------------------------------------------------------------------------------------------------------------------------------------------------------------------------------------------------------------------------------------------------------------------------------------------------------------|--|--|--|--|
| Designer                  | Bernd Benninghoff                                                                                                                                                                                                                                                                                                                                                                                                                                                                                                                                     |  |  |  |  |
| Content                   | 100% Wool Design Felt + Akustika 10 Substrate (60% post-consumer recycled content)                                                                                                                                                                                                                                                                                                                                                                                                                                                                    |  |  |  |  |
| Tile Sizes                | A: 5'-0" x 1'-4" (152.4 x 40.6 cm)<br>B: 5'-0" x 1'-4" (152.4 x 40.6 cm)<br>C: 2'-6" x 1'-4" (76.2 x 40.6 cm)<br>D: 2'-6" x 1'-4" (76.2 x 40.6 cm)                                                                                                                                                                                                                                                                                                                                                                                                    |  |  |  |  |
| Thickness                 | 1/2 in (13 mm)                                                                                                                                                                                                                                                                                                                                                                                                                                                                                                                                        |  |  |  |  |
| Thickness Tolerance       | ±1/16 in (2 mm)                                                                                                                                                                                                                                                                                                                                                                                                                                                                                                                                       |  |  |  |  |
| Edges                     | Chamfered                                                                                                                                                                                                                                                                                                                                                                                                                                                                                                                                             |  |  |  |  |
| Colors                    | 1-Color per wall                                                                                                                                                                                                                                                                                                                                                                                                                                                                                                                                      |  |  |  |  |
| Custom                    | Custom patterns and 2-Color or more per wall must be quoted                                                                                                                                                                                                                                                                                                                                                                                                                                                                                           |  |  |  |  |
| Durability                | Contract or residential                                                                                                                                                                                                                                                                                                                                                                                                                                                                                                                               |  |  |  |  |
| Lead Time                 | Made to order and certain lead times will apply                                                                                                                                                                                                                                                                                                                                                                                                                                                                                                       |  |  |  |  |
| Installation              | Each order includes four distinct tiles that install according to one standard pattern and attach to a wall surface using a heavy-duty wallcovering adhesive. Tiles may be trimmed to size with a utility knife. Refer to Facade Installation Instructions for complete guidance.                                                                                                                                                                                                                                                                     |  |  |  |  |
| Maintenance               | Vacuum occasionally to remove general air-borne debris. Should soiling occur, spot clean with mild<br>soap and lukewarm water. Avoid aggressive rubbing as this can continue the felting process and<br>change the surface appearance of the felt. Refer to Product Maintenance + Cleaning for detailed care<br>instructions.                                                                                                                                                                                                                         |  |  |  |  |
| Variation                 | Wool felt is a natural material and color variation and inclusions of natural fiber on the surface are evidence of the 100% natural origin of the material. Product color is only indicative, as it is not possible to assure consistency of color in a natural product due to the natural color of raw wool and absorption of dyes. Color matching cannot be guaranteed on shipments and variation will be more pronounced beyond the normal commercial range.                                                                                       |  |  |  |  |
| Environmental             | 100% Wool Design Felt is 100% biodegradable/compostable and Akustika 10 contains minimum 60%<br>post-consumer recycled content and is 100% recyclable<br>Contains no formaldehyde, 100% VOC free, no chemical irritants, and free of harmful substances<br>100% Wool Design Felt and Akustika 10 contribute to LEED©<br>Download Declare Label<br>Living Building Challenge Criteria Compliant<br>Oeko-Tex© Standard 100 Certified Product Class II (100% Wool Design Felt + Akustika 10 Substrate)<br>Meets VOC test limits for the CDPH v1.2 method |  |  |  |  |
| Acoustics                 | ASTM C 423: NRC – 0.50, SAA – 0.51                                                                                                                                                                                                                                                                                                                                                                                                                                                                                                                    |  |  |  |  |
| Colorfastness to Light    | Class 4–5 (40 hours)                                                                                                                                                                                                                                                                                                                                                                                                                                                                                                                                  |  |  |  |  |
| Colorfastness to Crocking | Class 3–4 (wet), Class 4–5 (dry)                                                                                                                                                                                                                                                                                                                                                                                                                                                                                                                      |  |  |  |  |
| Flammability              | Test reports available upon request                                                                                                                                                                                                                                                                                                                                                                                                                                                                                                                   |  |  |  |  |