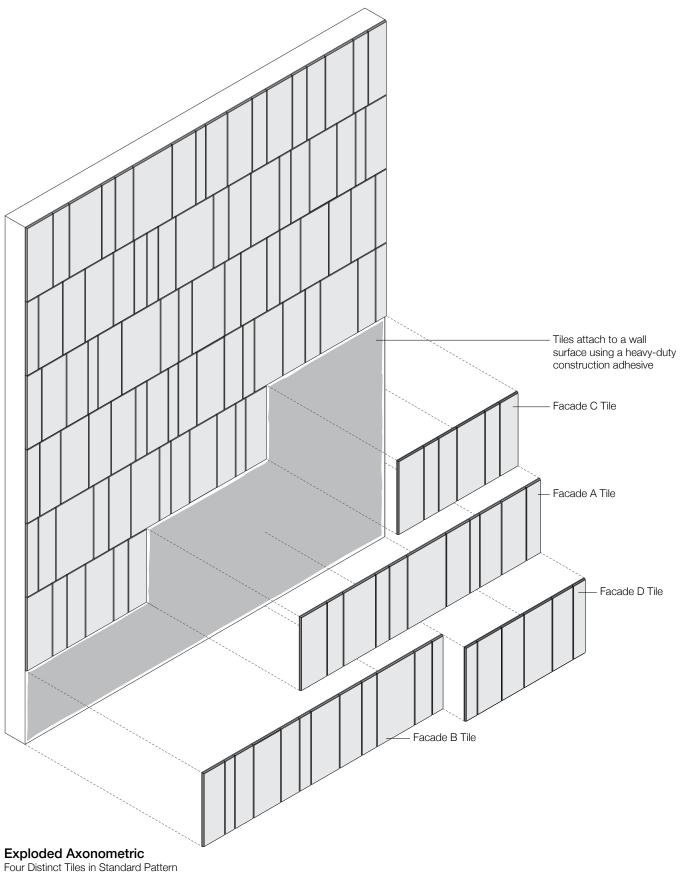

- Bernd Benninghoff, designer of Facade

Standard Pattern

\* Indicates Module Rotated 180°

Four Distinct Tiles in Standard Pattern

| Product                   | Facade                                                                                                                                                                                                                                                                                                                                                                                                                                                                                                                                                |  |  |  |  |
|---------------------------|-------------------------------------------------------------------------------------------------------------------------------------------------------------------------------------------------------------------------------------------------------------------------------------------------------------------------------------------------------------------------------------------------------------------------------------------------------------------------------------------------------------------------------------------------------|--|--|--|--|
| Designer                  | Bernd Benninghoff                                                                                                                                                                                                                                                                                                                                                                                                                                                                                                                                     |  |  |  |  |
| Content                   | 100% Wool Design Felt + Akustika 10 Substrate (60% post-consumer recycled content)                                                                                                                                                                                                                                                                                                                                                                                                                                                                    |  |  |  |  |
| Tile Sizes                | A: 5'-0" x 1'-4" (152.4 x 40.6 cm)<br>B: 5'-0" x 1'-4" (152.4 x 40.6 cm)<br>C: 2'-6" x 1'-4" (76.2 x 40.6 cm)<br>D: 2'-6" x 1'-4" (76.2 x 40.6 cm)                                                                                                                                                                                                                                                                                                                                                                                                    |  |  |  |  |
| Thickness                 | 1/2 in (13 mm)                                                                                                                                                                                                                                                                                                                                                                                                                                                                                                                                        |  |  |  |  |
| Thickness Tolerance       | ±1/16 in (2 mm)                                                                                                                                                                                                                                                                                                                                                                                                                                                                                                                                       |  |  |  |  |
| Edges                     | Chamfered                                                                                                                                                                                                                                                                                                                                                                                                                                                                                                                                             |  |  |  |  |
| Colors                    | 1-Color per wall                                                                                                                                                                                                                                                                                                                                                                                                                                                                                                                                      |  |  |  |  |
| Custom                    | Custom patterns and 2-Color or more per wall must be quoted                                                                                                                                                                                                                                                                                                                                                                                                                                                                                           |  |  |  |  |
| Durability                | Contract or residential                                                                                                                                                                                                                                                                                                                                                                                                                                                                                                                               |  |  |  |  |
| Lead Time                 | Made to order and certain lead times will apply                                                                                                                                                                                                                                                                                                                                                                                                                                                                                                       |  |  |  |  |
| Installation              | Each order includes four distinct tiles that install according to one standard pattern and attach to a wall surface using a heavy-duty wallcovering adhesive. Tiles may be trimmed to size with a utility knife. Refer to Facade Installation Instructions for complete guidance.                                                                                                                                                                                                                                                                     |  |  |  |  |
| Maintenance               | Vacuum occasionally to remove general air-borne debris. Should soiling occur, spot clean with mild<br>soap and lukewarm water. Avoid aggressive rubbing as this can continue the felting process and<br>change the surface appearance of the felt. Refer to Product Maintenance + Cleaning for detailed care<br>instructions.                                                                                                                                                                                                                         |  |  |  |  |
| Variation                 | Wool felt is a natural material and color variation and inclusions of natural fiber on the surface are evidence of the 100% natural origin of the material. Product color is only indicative, as it is not possible to assure consistency of color in a natural product due to the natural color of raw wool and absorption of dyes. Color matching cannot be guaranteed on shipments and variation will be more pronounced beyond the normal commercial range.                                                                                       |  |  |  |  |
| Environmental             | 100% Wool Design Felt is 100% biodegradable/compostable and Akustika 10 contains minimum 60%<br>post-consumer recycled content and is 100% recyclable<br>Contains no formaldehyde, 100% VOC free, no chemical irritants, and free of harmful substances<br>100% Wool Design Felt and Akustika 10 contribute to LEED©<br>Download Declare Label<br>Living Building Challenge Criteria Compliant<br>Oeko-Tex© Standard 100 Certified Product Class II (100% Wool Design Felt + Akustika 10 Substrate)<br>Meets VOC test limits for the CDPH v1.2 method |  |  |  |  |
| Acoustics                 | ASTM C 423: NRC – 0.50, SAA – 0.51                                                                                                                                                                                                                                                                                                                                                                                                                                                                                                                    |  |  |  |  |
| Colorfastness to Light    | Class 4–5 (40 hours)                                                                                                                                                                                                                                                                                                                                                                                                                                                                                                                                  |  |  |  |  |
| Colorfastness to Crocking | Class 3–4 (wet), Class 4–5 (dry)                                                                                                                                                                                                                                                                                                                                                                                                                                                                                                                      |  |  |  |  |
| Flammability              | Test reports available upon request                                                                                                                                                                                                                                                                                                                                                                                                                                                                                                                   |  |  |  |  |