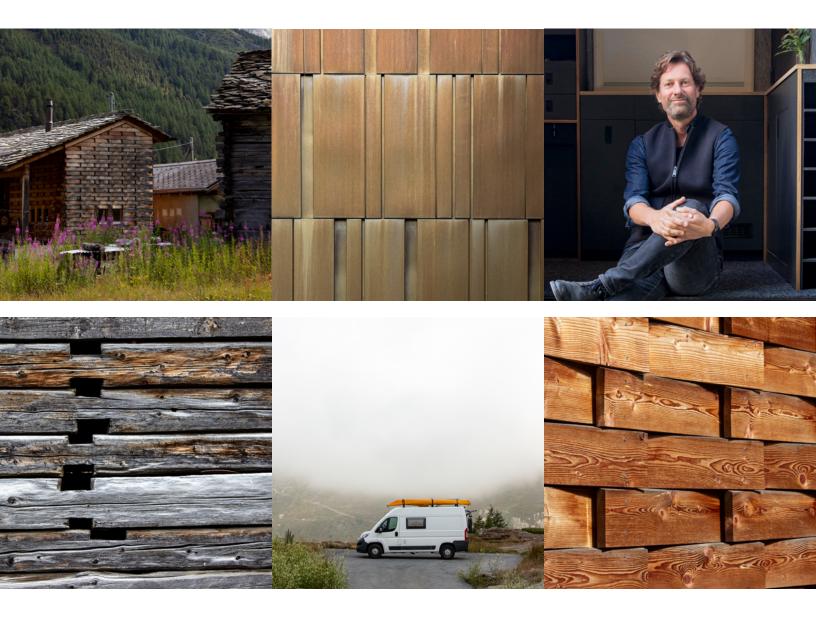

## Facade is more than a pretty face.

Inspired by the building facades on a road trip through the Swiss Alps, Facade is a tile-based acoustic wallcovering system with an irregularly repeating linear pattern. These direct-glue tiles feature a rhythmic patterning with subtle depth and there are oodles of colors to choose from.

Facade was designed by Bernd Benninghoff, a furniture designer and interior architect based in Mainz, Germany.

"I often cross paths with buildings that are intricately designed on the outside, only to be rather mundane and monochromatic on the inside. With Facade, Gap, and Crossover, I was interested in transferring textures, lines, and three-dimensional depth from the outside of these buildings, to the inside."