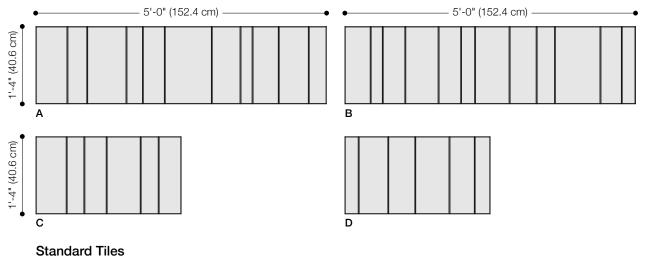

- Bernd Benninghoff, designer of Facade

Standard Pattern

\* Indicates Module Rotated 180°

Four Distinct Tiles in Standard Pattern

| Product                   | Facade                                                                                                                                                                                                                                                                                                                                                                                                                                                                                                                                                |  |  |  |  |
|---------------------------|-------------------------------------------------------------------------------------------------------------------------------------------------------------------------------------------------------------------------------------------------------------------------------------------------------------------------------------------------------------------------------------------------------------------------------------------------------------------------------------------------------------------------------------------------------|--|--|--|--|
| Designer                  | Bernd Benninghoff                                                                                                                                                                                                                                                                                                                                                                                                                                                                                                                                     |  |  |  |  |
| Content                   | 100% Wool Design Felt + Akustika 10 Substrate (60% post-consumer recycled content)                                                                                                                                                                                                                                                                                                                                                                                                                                                                    |  |  |  |  |
| Tile Sizes                | A: 5'-0" x 1'-4" (152.4 x 40.6 cm)<br>B: 5'-0" x 1'-4" (152.4 x 40.6 cm)<br>C: 2'-6" x 1'-4" (76.2 x 40.6 cm)<br>D: 2'-6" x 1'-4" (76.2 x 40.6 cm)                                                                                                                                                                                                                                                                                                                                                                                                    |  |  |  |  |
| Thickness                 | 1/2 in (13 mm)                                                                                                                                                                                                                                                                                                                                                                                                                                                                                                                                        |  |  |  |  |
| Thickness Tolerance       | ±1/16 in (2 mm)                                                                                                                                                                                                                                                                                                                                                                                                                                                                                                                                       |  |  |  |  |
| Edges                     | Chamfered                                                                                                                                                                                                                                                                                                                                                                                                                                                                                                                                             |  |  |  |  |
| Colors                    | 1-Color per wall                                                                                                                                                                                                                                                                                                                                                                                                                                                                                                                                      |  |  |  |  |
| Custom                    | Custom patterns and 2-Color or more per wall must be quoted                                                                                                                                                                                                                                                                                                                                                                                                                                                                                           |  |  |  |  |
| Durability                | Contract or residential                                                                                                                                                                                                                                                                                                                                                                                                                                                                                                                               |  |  |  |  |
| Lead Time                 | Made to order and certain lead times will apply                                                                                                                                                                                                                                                                                                                                                                                                                                                                                                       |  |  |  |  |
| Installation              | Each order includes four distinct tiles that install according to one standard pattern and attach to a wall surface using a heavy-duty wallcovering adhesive. Tiles may be trimmed to size with a utility knife. Refer to Facade Installation Instructions for complete guidance.                                                                                                                                                                                                                                                                     |  |  |  |  |
| Maintenance               | Vacuum occasionally to remove general air-borne debris. Should soiling occur, spot clean with mild<br>soap and lukewarm water. Avoid aggressive rubbing as this can continue the felting process and<br>change the surface appearance of the felt. Refer to Product Maintenance + Cleaning for detailed care<br>instructions.                                                                                                                                                                                                                         |  |  |  |  |
| Variation                 | Wool felt is a natural material and color variation and inclusions of natural fiber on the surface are evidence of the 100% natural origin of the material. Product color is only indicative, as it is not possible to assure consistency of color in a natural product due to the natural color of raw wool and absorption of dyes. Color matching cannot be guaranteed on shipments and variation will be more pronounced beyond the normal commercial range.                                                                                       |  |  |  |  |
| Environmental             | 100% Wool Design Felt is 100% biodegradable/compostable and Akustika 10 contains minimum 60%<br>post-consumer recycled content and is 100% recyclable<br>Contains no formaldehyde, 100% VOC free, no chemical irritants, and free of harmful substances<br>100% Wool Design Felt and Akustika 10 contribute to LEED©<br>Download Declare Label<br>Living Building Challenge Criteria Compliant<br>Oeko-Tex© Standard 100 Certified Product Class II (100% Wool Design Felt + Akustika 10 Substrate)<br>Meets VOC test limits for the CDPH v1.2 method |  |  |  |  |
| Acoustics                 | ASTM C 423: NRC – 0.50, SAA – 0.51                                                                                                                                                                                                                                                                                                                                                                                                                                                                                                                    |  |  |  |  |
| Colorfastness to Light    | Class 4–5 (40 hours)                                                                                                                                                                                                                                                                                                                                                                                                                                                                                                                                  |  |  |  |  |
| Colorfastness to Crocking | Class 3–4 (wet), Class 4–5 (dry)                                                                                                                                                                                                                                                                                                                                                                                                                                                                                                                      |  |  |  |  |
| Flammability              | Test reports available upon request                                                                                                                                                                                                                                                                                                                                                                                                                                                                                                                   |  |  |  |  |