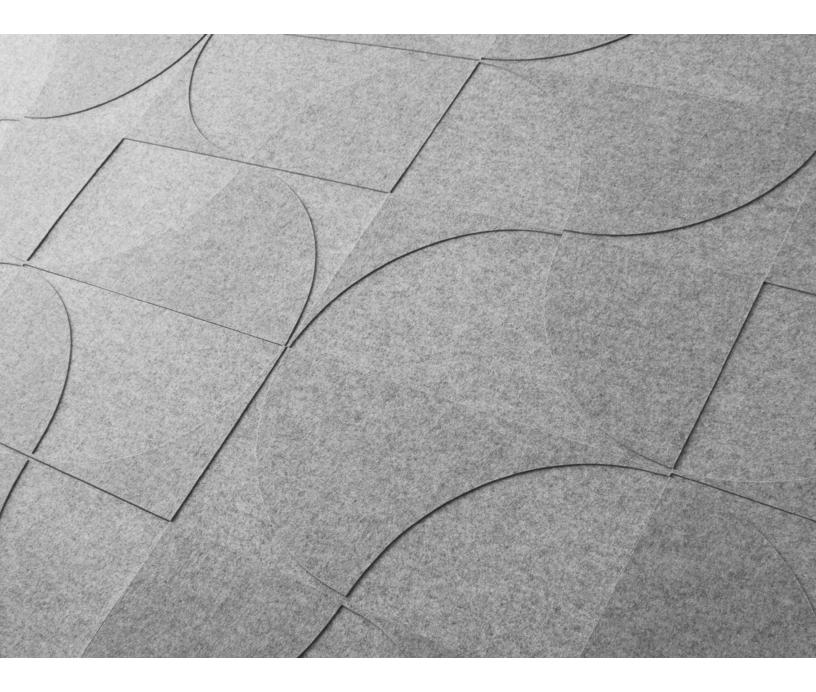

## Figure No. 1

Acoustic Wall Tile

## Figure No. 1 will make some waves.

Figure No. 1 breaks free of the rectilinear box. This tile-based wallcovering system uses positive and negative versions of sinuous lines to create graphic, organic patterns and tactile dimension. The composite cork-backed tiles are covered in varied thicknesses of felt to create depth and shadow. Choose one color to keep the patterning subtle or play up the dimensionality with up to four colors per wall.

Figure No. 1 was designed by Submaterial, a design studio and manufacturer based in Albuquerque, New Mexico.

"With many of the surfaces and textures I explore, I believe I am striving to create a balance between simple geometries and complex natural systems. I have always been fascinated by the appearance of randomness, especially when it turns out to be driven by a complex and quite orderly set of rules."

- David Hamlin with Submaterial, designer of Figure No. 1

Exploded Axonometric Four Distinct Tiles in Standard Pattern

Standard Pattern

Standard Tiles Four Distinct Tiles in Standard Pattern

| Product                   | Figure No. 1                                                                                                                                                                                                                                                                                                                                                                                                                                                                                                                                              |  |  |  |  |
|---------------------------|-----------------------------------------------------------------------------------------------------------------------------------------------------------------------------------------------------------------------------------------------------------------------------------------------------------------------------------------------------------------------------------------------------------------------------------------------------------------------------------------------------------------------------------------------------------|--|--|--|--|
| Designer                  | Submaterial                                                                                                                                                                                                                                                                                                                                                                                                                                                                                                                                               |  |  |  |  |
| Content                   | 100% Wool Design Felt + Cork Composite Backing                                                                                                                                                                                                                                                                                                                                                                                                                                                                                                            |  |  |  |  |
| Tile Size                 | 2'-0" x 1'-0" (61 x 30.5 cm)                                                                                                                                                                                                                                                                                                                                                                                                                                                                                                                              |  |  |  |  |
| Thickness                 | 1/4–5/16 in (6–8 mm)                                                                                                                                                                                                                                                                                                                                                                                                                                                                                                                                      |  |  |  |  |
| Color Options             | 1-Color or 2-Color per wall                                                                                                                                                                                                                                                                                                                                                                                                                                                                                                                               |  |  |  |  |
| Trim Option               | End-of-Run Trim                                                                                                                                                                                                                                                                                                                                                                                                                                                                                                                                           |  |  |  |  |
| Custom                    | 3-Color or more per wall is available must be quoted<br>Akustika backing available to achieve NRC rating of 0.50                                                                                                                                                                                                                                                                                                                                                                                                                                          |  |  |  |  |
| Durability                | Contract or residential                                                                                                                                                                                                                                                                                                                                                                                                                                                                                                                                   |  |  |  |  |
| Lead Time                 | Made to order and certain lead times will apply                                                                                                                                                                                                                                                                                                                                                                                                                                                                                                           |  |  |  |  |
| Installation              | Each order includes four distinct tiles that install according to one standard pattern and attach to a wall<br>surface using a heavy-duty wallcovering adhesive. Tiles may be trimmed to size with a utility knife. Refer<br>to installation instructions for complete guidance.                                                                                                                                                                                                                                                                          |  |  |  |  |
| Maintenance               | Vacuum occasionally to remove general air-borne debris. Should soiling occur, spot clean with mild soap and lukewarm water. Avoid aggressive rubbing as this can continue the felting process and change the surface appearance of the felt. Refer to 100% Wool Design Felt Maintenance + Cleaning for detailed care instructions.                                                                                                                                                                                                                        |  |  |  |  |
| Variation                 | Wool felt is a natural material and color variation and inclusions of natural fiber on the surface are evidence of the 100% natural origin of the material. Product color is only indicative, as it is not possible to assure consistency of color in a natural product due to the natural color of raw wool and absorption of dyes. Color matching cannot be guaranteed on shipments and variation will be more pronounced beyond the normal commercial range.                                                                                           |  |  |  |  |
| Environmental             | 100% Wool Design Felt is 100% biodegradable/compostable and Cork Composite Backing is 93%<br>pre-consumer recycled content<br>Contains no formaldehyde, low VOC, no chemical irritants, and free of harmful substances<br>Contributes to LEED©<br>Download Declare Label<br>Living Building Challenge Criteria Compliant<br>Oeko-Tex© Standard 100 Certified Product Class II (100% Wool Design Felt)<br>Cork composite backing is repurposed FSC Certified cork cutoffs from bottle stopper production<br>Meets VOC test limits for the CDPH v1.2 method |  |  |  |  |
| Acoustics                 | Standard Cork Backing: ASTM C 423: NRC – 0.20, SAA – 0.21<br>Custom Akustika Backing: ASTM C 423: NRC – 0.50, SAA – 0.51                                                                                                                                                                                                                                                                                                                                                                                                                                  |  |  |  |  |
| Colorfastness to Light    | Class 4–5 (40 hours)                                                                                                                                                                                                                                                                                                                                                                                                                                                                                                                                      |  |  |  |  |
| Colorfastness to Crocking | Class 3–4 (wet), Class 4–5 (dry)                                                                                                                                                                                                                                                                                                                                                                                                                                                                                                                          |  |  |  |  |
| Flammability              | Test reports available upon request                                                                                                                                                                                                                                                                                                                                                                                                                                                                                                                       |  |  |  |  |