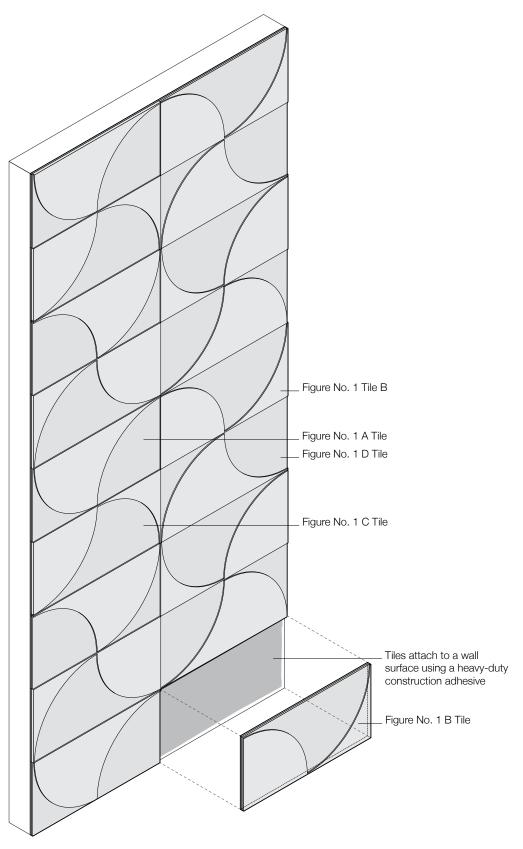

- David Hamlin with Submaterial, designer of Figure No. 1

Exploded Axonometric Four Distinct Tiles in Standard Pattern

Standard Pattern

Standard Tiles Four Distinct Tiles in Standard Pattern

| Product                   | Figure No. 1                                                                                                                                                                                                                                                                                                                                                                                                                                                                                                                                              |  |  |  |  |
|---------------------------|-----------------------------------------------------------------------------------------------------------------------------------------------------------------------------------------------------------------------------------------------------------------------------------------------------------------------------------------------------------------------------------------------------------------------------------------------------------------------------------------------------------------------------------------------------------|--|--|--|--|
| Designer                  | Submaterial                                                                                                                                                                                                                                                                                                                                                                                                                                                                                                                                               |  |  |  |  |
| Content                   | 100% Wool Design Felt + Cork Composite Backing                                                                                                                                                                                                                                                                                                                                                                                                                                                                                                            |  |  |  |  |
| Tile Size                 | 2'-0" x 1'-0" (61 x 30.5 cm)                                                                                                                                                                                                                                                                                                                                                                                                                                                                                                                              |  |  |  |  |
| Thickness                 | 1/4–5/16 in (6–8 mm)                                                                                                                                                                                                                                                                                                                                                                                                                                                                                                                                      |  |  |  |  |
| Color Options             | 1-Color or 2-Color per wall                                                                                                                                                                                                                                                                                                                                                                                                                                                                                                                               |  |  |  |  |
| Trim Option               | End-of-Run Trim                                                                                                                                                                                                                                                                                                                                                                                                                                                                                                                                           |  |  |  |  |
| Custom                    | 3-Color or more per wall is available must be quoted<br>Akustika backing available to achieve NRC rating of 0.50                                                                                                                                                                                                                                                                                                                                                                                                                                          |  |  |  |  |
| Durability                | Contract or residential                                                                                                                                                                                                                                                                                                                                                                                                                                                                                                                                   |  |  |  |  |
| Lead Time                 | Made to order and certain lead times will apply                                                                                                                                                                                                                                                                                                                                                                                                                                                                                                           |  |  |  |  |
| Installation              | Each order includes four distinct tiles that install according to one standard pattern and attach to a wall<br>surface using a heavy-duty wallcovering adhesive. Tiles may be trimmed to size with a utility knife. Refer<br>to installation instructions for complete guidance.                                                                                                                                                                                                                                                                          |  |  |  |  |
| Maintenance               | Vacuum occasionally to remove general air-borne debris. Should soiling occur, spot clean with mild soap and lukewarm water. Avoid aggressive rubbing as this can continue the felting process and change the surface appearance of the felt. Refer to 100% Wool Design Felt Maintenance + Cleaning for detailed care instructions.                                                                                                                                                                                                                        |  |  |  |  |
| Variation                 | Wool felt is a natural material and color variation and inclusions of natural fiber on the surface are evidence of the 100% natural origin of the material. Product color is only indicative, as it is not possible to assure consistency of color in a natural product due to the natural color of raw wool and absorption of dyes. Color matching cannot be guaranteed on shipments and variation will be more pronounced beyond the normal commercial range.                                                                                           |  |  |  |  |
| Environmental             | 100% Wool Design Felt is 100% biodegradable/compostable and Cork Composite Backing is 93%<br>pre-consumer recycled content<br>Contains no formaldehyde, low VOC, no chemical irritants, and free of harmful substances<br>Contributes to LEED©<br>Download Declare Label<br>Living Building Challenge Criteria Compliant<br>Oeko-Tex© Standard 100 Certified Product Class II (100% Wool Design Felt)<br>Cork composite backing is repurposed FSC Certified cork cutoffs from bottle stopper production<br>Meets VOC test limits for the CDPH v1.2 method |  |  |  |  |
| Acoustics                 | Standard Cork Backing: ASTM C 423: NRC – 0.20, SAA – 0.21<br>Custom Akustika Backing: ASTM C 423: NRC – 0.50, SAA – 0.51                                                                                                                                                                                                                                                                                                                                                                                                                                  |  |  |  |  |
| Colorfastness to Light    | Class 4–5 (40 hours)                                                                                                                                                                                                                                                                                                                                                                                                                                                                                                                                      |  |  |  |  |
| Colorfastness to Crocking | Class 3–4 (wet), Class 4–5 (dry)                                                                                                                                                                                                                                                                                                                                                                                                                                                                                                                          |  |  |  |  |
| Flammability              | Test reports available upon request                                                                                                                                                                                                                                                                                                                                                                                                                                                                                                                       |  |  |  |  |