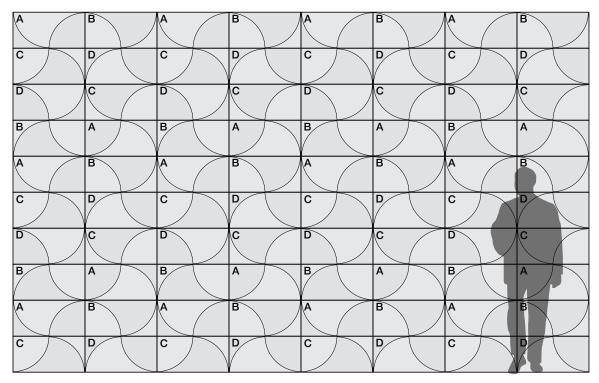

- David Hamlin with Submaterial, designer of Figure No. 1

Exploded Axonometric Four Distinct Tiles in Standard Pattern

Standard Pattern

Standard Tiles Four Distinct Tiles in Standard Pattern

| Product                   | Figure No. 1                                                                                                                                                                                                                                                                                                                                                                                                                                                                                                                                              |  |  |  |  |
|---------------------------|-----------------------------------------------------------------------------------------------------------------------------------------------------------------------------------------------------------------------------------------------------------------------------------------------------------------------------------------------------------------------------------------------------------------------------------------------------------------------------------------------------------------------------------------------------------|--|--|--|--|
| Designer                  | Submaterial                                                                                                                                                                                                                                                                                                                                                                                                                                                                                                                                               |  |  |  |  |
| Content                   | 100% Wool Design Felt + Cork Composite Backing                                                                                                                                                                                                                                                                                                                                                                                                                                                                                                            |  |  |  |  |
| Tile Size                 | 2'-0" x 1'-0" (61 x 30.5 cm)                                                                                                                                                                                                                                                                                                                                                                                                                                                                                                                              |  |  |  |  |
| Thickness                 | 1/4–5/16 in (6–8 mm)                                                                                                                                                                                                                                                                                                                                                                                                                                                                                                                                      |  |  |  |  |
| Color Options             | 1-Color or 2-Color per wall                                                                                                                                                                                                                                                                                                                                                                                                                                                                                                                               |  |  |  |  |
| Trim Option               | End-of-Run Trim                                                                                                                                                                                                                                                                                                                                                                                                                                                                                                                                           |  |  |  |  |
| Custom                    | 3-Color or more per wall is available must be quoted<br>Akustika backing available to achieve NRC rating of 0.50                                                                                                                                                                                                                                                                                                                                                                                                                                          |  |  |  |  |
| Durability                | Contract or residential                                                                                                                                                                                                                                                                                                                                                                                                                                                                                                                                   |  |  |  |  |
| Lead Time                 | Made to order and certain lead times will apply                                                                                                                                                                                                                                                                                                                                                                                                                                                                                                           |  |  |  |  |
| Installation              | Each order includes four distinct tiles that install according to one standard pattern and attach to a wall<br>surface using a heavy-duty wallcovering adhesive. Tiles may be trimmed to size with a utility knife. Refer<br>to installation instructions for complete guidance.                                                                                                                                                                                                                                                                          |  |  |  |  |
| Maintenance               | Vacuum occasionally to remove general air-borne debris. Should soiling occur, spot clean with mild soap and lukewarm water. Avoid aggressive rubbing as this can continue the felting process and change the surface appearance of the felt. Refer to 100% Wool Design Felt Maintenance + Cleaning for detailed care instructions.                                                                                                                                                                                                                        |  |  |  |  |
| Variation                 | Wool felt is a natural material and color variation and inclusions of natural fiber on the surface are evidence of the 100% natural origin of the material. Product color is only indicative, as it is not possible to assure consistency of color in a natural product due to the natural color of raw wool and absorption of dyes. Color matching cannot be guaranteed on shipments and variation will be more pronounced beyond the normal commercial range.                                                                                           |  |  |  |  |
| Environmental             | 100% Wool Design Felt is 100% biodegradable/compostable and Cork Composite Backing is 93%<br>pre-consumer recycled content<br>Contains no formaldehyde, low VOC, no chemical irritants, and free of harmful substances<br>Contributes to LEED©<br>Download Declare Label<br>Living Building Challenge Criteria Compliant<br>Oeko-Tex© Standard 100 Certified Product Class II (100% Wool Design Felt)<br>Cork composite backing is repurposed FSC Certified cork cutoffs from bottle stopper production<br>Meets VOC test limits for the CDPH v1.2 method |  |  |  |  |
| Acoustics                 | Standard Cork Backing: ASTM C 423: NRC – 0.20, SAA – 0.21<br>Custom Akustika Backing: ASTM C 423: NRC – 0.50, SAA – 0.51                                                                                                                                                                                                                                                                                                                                                                                                                                  |  |  |  |  |
| Colorfastness to Light    | Class 4–5 (40 hours)                                                                                                                                                                                                                                                                                                                                                                                                                                                                                                                                      |  |  |  |  |
| Colorfastness to Crocking | Class 3–4 (wet), Class 4–5 (dry)                                                                                                                                                                                                                                                                                                                                                                                                                                                                                                                          |  |  |  |  |
| Flammability              | Test reports available upon request                                                                                                                                                                                                                                                                                                                                                                                                                                                                                                                       |  |  |  |  |