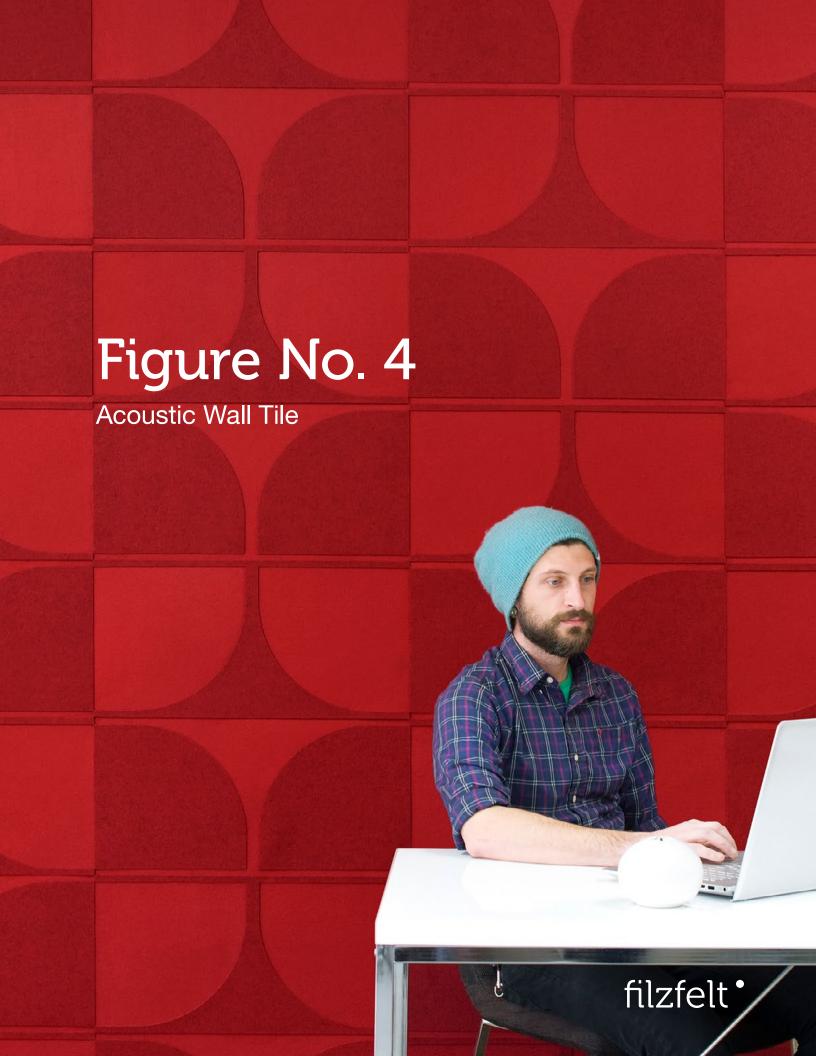

Figure No. 4 is ahead of the curve.

Figure No. 4 is ahead of the curve with its repeated quarter round sections in alternating felt thickness. This tile-based wallcovering system uses positive and negative versions of sinuous lines to create graphic, organic patterns and tactile dimension. The composite cork-backed tiles are covered in varied thicknesses of felt to create depth and shadow. Choose one color to keep the patterning subtle or play up the dimensionality with up to four colors per wall.