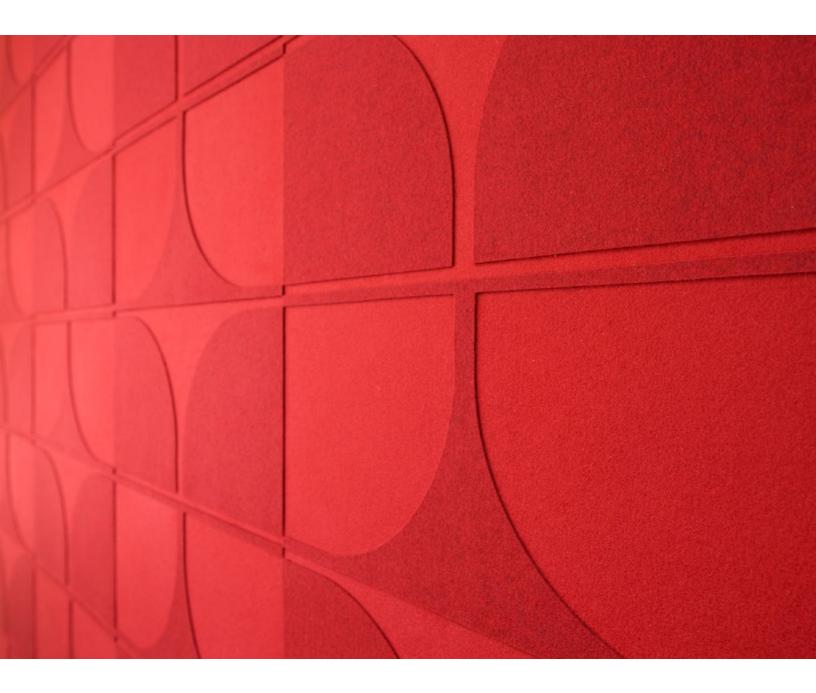

Figure No. 4 is ahead of the curve.

Figure No. 4 is ahead of the curve with its repeated quarter round sections in alternating felt thickness. This tile-based wallcovering system uses positive and negative versions of sinuous lines to create graphic, organic patterns and tactile dimension. The composite cork-backed tiles are covered in varied thicknesses of felt to create depth and shadow. Choose one color to keep the patterning subtle or play up the dimensionality with up to four colors per wall.