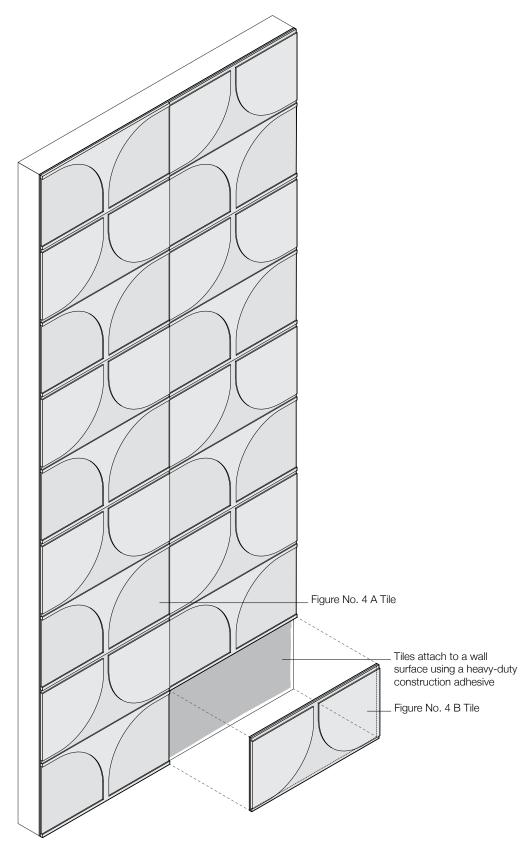

- David Hamlin with Submaterial, designer of Figure No. 4

**Exploded Axonometric** Two Distinct Tiles in Standard Pattern

## Standard Pattern

**Standard Tiles**Two Distinct Tiles in Standard Pattern

| Product                   | Figure No. 4                                                                                                                                                                                                                                                                                                                                                                                                                                                                                                                      |
|---------------------------|-----------------------------------------------------------------------------------------------------------------------------------------------------------------------------------------------------------------------------------------------------------------------------------------------------------------------------------------------------------------------------------------------------------------------------------------------------------------------------------------------------------------------------------|
| Designer                  | Submaterial                                                                                                                                                                                                                                                                                                                                                                                                                                                                                                                       |
| Content                   | 100% Wool Design Felt + Cork Composite Backing                                                                                                                                                                                                                                                                                                                                                                                                                                                                                    |
| Tile Size                 | 2'-0" x 1'-0" (61 x 30.5 cm)                                                                                                                                                                                                                                                                                                                                                                                                                                                                                                      |
| Thickness                 | 1/4–5/16 in (6–8 mm)                                                                                                                                                                                                                                                                                                                                                                                                                                                                                                              |
| Color Options             | 1-Color or 2-Color per wall                                                                                                                                                                                                                                                                                                                                                                                                                                                                                                       |
| Trim Option               | End-of-Run Trim                                                                                                                                                                                                                                                                                                                                                                                                                                                                                                                   |
| Custom                    | 3-Color or more per wall is available must be quoted<br>Akustika backing available to achieve NRC rating of 0.50                                                                                                                                                                                                                                                                                                                                                                                                                  |
| Durability                | Contract or residential                                                                                                                                                                                                                                                                                                                                                                                                                                                                                                           |
| Lead Time                 | Made to order and certain lead times will apply                                                                                                                                                                                                                                                                                                                                                                                                                                                                                   |
| Installation              | Each order includes four distinct tiles that install according to one standard pattern and attach to a wall surface using a heavy-duty wallcovering adhesive. Tiles may be trimmed to size with a utility knife. Refer to installation instructions for complete guidance.                                                                                                                                                                                                                                                        |
| Maintenance               | Vacuum occasionally to remove general air-borne debris. Should soiling occur, spot clean with mild soap and lukewarm water. Avoid aggressive rubbing as this can continue the felting process and change the surface appearance of the felt. Refer to 100% Wool Design Felt Maintenance + Cleaning for detailed care instructions.                                                                                                                                                                                                |
| Variation                 | Wool felt is a natural material and color variation and inclusions of natural fiber on the surface are evidence of the 100% natural origin of the material. Product color is only indicative, as it is not possible to assure consistency of color in a natural product due to the natural color of raw wool and absorption of dyes. Color matching cannot be guaranteed on shipments and variation will be more pronounced beyond the normal commercial range.                                                                   |
| Environmental             | 100% Wool Design Felt is 100% biodegradable/compostable and Cork Composite Backing is 93% pre-consumer recycled content Contains no formaldehyde, low VOC, no chemical irritants, and free of harmful substances Contributes to LEED© Download Declare Label Living Building Challenge Criteria Compliant Oeko-Tex© Standard 100 Certified Product Class II (100% Wool Design Felt) Cork Composite Backing is repurposed FSC Certified cork cutoffs from bottle stopper production Meets VOC test limits for the CDPH v1.2 method |
| Acoustics                 | Standard Cork Backing: ASTM C 423: NRC – 0.20, SAA – 0.21<br>Custom Akustika Backing: ASTM C 423: NRC – 0.50, SAA – 0.51                                                                                                                                                                                                                                                                                                                                                                                                          |
| Colorfastness to Light    | Class 4-5 (40 hours)                                                                                                                                                                                                                                                                                                                                                                                                                                                                                                              |
| Colorfastness to Crocking | Class 3-4 (wet), Class 4-5 (dry)                                                                                                                                                                                                                                                                                                                                                                                                                                                                                                  |
| Flammability              | Test reports available upon request                                                                                                                                                                                                                                                                                                                                                                                                                                                                                               |
|                           |                                                                                                                                                                                                                                                                                                                                                                                                                                                                                                                                   |