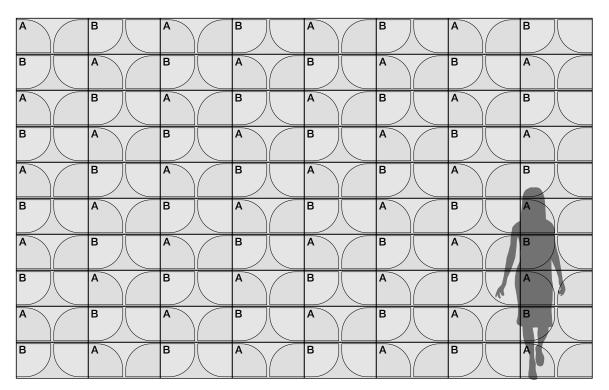

- David Hamlin with Submaterial, designer of Figure No. 4

**Exploded Axonometric** Two Distinct Tiles in Standard Pattern

## Standard Pattern

**Standard Tiles**Two Distinct Tiles in Standard Pattern

| Product                   | Figure No. 4                                                                                                                                                                                                                                                                                                                                                                                                                                                                                                                      |
|---------------------------|-----------------------------------------------------------------------------------------------------------------------------------------------------------------------------------------------------------------------------------------------------------------------------------------------------------------------------------------------------------------------------------------------------------------------------------------------------------------------------------------------------------------------------------|
| Designer                  | Submaterial                                                                                                                                                                                                                                                                                                                                                                                                                                                                                                                       |
| Content                   | 100% Wool Design Felt + Cork Composite Backing                                                                                                                                                                                                                                                                                                                                                                                                                                                                                    |
| Tile Size                 | 2'-0" x 1'-0" (61 x 30.5 cm)                                                                                                                                                                                                                                                                                                                                                                                                                                                                                                      |
| Thickness                 | 1/4–5/16 in (6–8 mm)                                                                                                                                                                                                                                                                                                                                                                                                                                                                                                              |
| Color Options             | 1-Color or 2-Color per wall                                                                                                                                                                                                                                                                                                                                                                                                                                                                                                       |
| Trim Option               | End-of-Run Trim                                                                                                                                                                                                                                                                                                                                                                                                                                                                                                                   |
| Custom                    | 3-Color or more per wall is available must be quoted<br>Akustika backing available to achieve NRC rating of 0.50                                                                                                                                                                                                                                                                                                                                                                                                                  |
| Durability                | Contract or residential                                                                                                                                                                                                                                                                                                                                                                                                                                                                                                           |
| Lead Time                 | Made to order and certain lead times will apply                                                                                                                                                                                                                                                                                                                                                                                                                                                                                   |
| Installation              | Each order includes four distinct tiles that install according to one standard pattern and attach to a wall surface using a heavy-duty wallcovering adhesive. Tiles may be trimmed to size with a utility knife. Refer to installation instructions for complete guidance.                                                                                                                                                                                                                                                        |
| Maintenance               | Vacuum occasionally to remove general air-borne debris. Should soiling occur, spot clean with mild soap and lukewarm water. Avoid aggressive rubbing as this can continue the felting process and change the surface appearance of the felt. Refer to 100% Wool Design Felt Maintenance + Cleaning for detailed care instructions.                                                                                                                                                                                                |
| Variation                 | Wool felt is a natural material and color variation and inclusions of natural fiber on the surface are evidence of the 100% natural origin of the material. Product color is only indicative, as it is not possible to assure consistency of color in a natural product due to the natural color of raw wool and absorption of dyes. Color matching cannot be guaranteed on shipments and variation will be more pronounced beyond the normal commercial range.                                                                   |
| Environmental             | 100% Wool Design Felt is 100% biodegradable/compostable and Cork Composite Backing is 93% pre-consumer recycled content Contains no formaldehyde, low VOC, no chemical irritants, and free of harmful substances Contributes to LEED© Download Declare Label Living Building Challenge Criteria Compliant Oeko-Tex© Standard 100 Certified Product Class II (100% Wool Design Felt) Cork Composite Backing is repurposed FSC Certified cork cutoffs from bottle stopper production Meets VOC test limits for the CDPH v1.2 method |
| Acoustics                 | Standard Cork Backing: ASTM C 423: NRC – 0.20, SAA – 0.21<br>Custom Akustika Backing: ASTM C 423: NRC – 0.50, SAA – 0.51                                                                                                                                                                                                                                                                                                                                                                                                          |
| Colorfastness to Light    | Class 4-5 (40 hours)                                                                                                                                                                                                                                                                                                                                                                                                                                                                                                              |
| Colorfastness to Crocking | Class 3-4 (wet), Class 4-5 (dry)                                                                                                                                                                                                                                                                                                                                                                                                                                                                                                  |
| Flammability              | Test reports available upon request                                                                                                                                                                                                                                                                                                                                                                                                                                                                                               |
|                           |                                                                                                                                                                                                                                                                                                                                                                                                                                                                                                                                   |