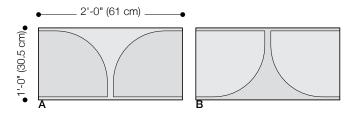

## Standard Pattern

**Standard Tiles**Two Distinct Tiles in Standard Pattern

| Product                   | Figure No. 4                                                                                                                                                                                                                                                                                                                                                                                                                                                                                                                      |
|---------------------------|-----------------------------------------------------------------------------------------------------------------------------------------------------------------------------------------------------------------------------------------------------------------------------------------------------------------------------------------------------------------------------------------------------------------------------------------------------------------------------------------------------------------------------------|
| Designer                  | Submaterial                                                                                                                                                                                                                                                                                                                                                                                                                                                                                                                       |
| Content                   | 100% Wool Design Felt + Cork Composite Backing                                                                                                                                                                                                                                                                                                                                                                                                                                                                                    |
| Tile Size                 | 2'-0" x 1'-0" (61 x 30.5 cm)                                                                                                                                                                                                                                                                                                                                                                                                                                                                                                      |
| Thickness                 | 1/4–5/16 in (6–8 mm)                                                                                                                                                                                                                                                                                                                                                                                                                                                                                                              |
| Color Options             | 1-Color or 2-Color per wall                                                                                                                                                                                                                                                                                                                                                                                                                                                                                                       |
| Trim Option               | End-of-Run Trim                                                                                                                                                                                                                                                                                                                                                                                                                                                                                                                   |
| Custom                    | 3-Color or more per wall is available must be quoted<br>Akustika backing available to achieve NRC rating of 0.50                                                                                                                                                                                                                                                                                                                                                                                                                  |
| Durability                | Contract or residential                                                                                                                                                                                                                                                                                                                                                                                                                                                                                                           |
| Lead Time                 | Made to order and certain lead times will apply                                                                                                                                                                                                                                                                                                                                                                                                                                                                                   |
| Installation              | Each order includes four distinct tiles that install according to one standard pattern and attach to a wall surface using a heavy-duty wallcovering adhesive. Tiles may be trimmed to size with a utility knife. Refer to installation instructions for complete guidance.                                                                                                                                                                                                                                                        |
| Maintenance               | Vacuum occasionally to remove general air-borne debris. Should soiling occur, spot clean with mild soap and lukewarm water. Avoid aggressive rubbing as this can continue the felting process and change the surface appearance of the felt. Refer to 100% Wool Design Felt Maintenance + Cleaning for detailed care instructions.                                                                                                                                                                                                |
| Variation                 | Wool felt is a natural material and color variation and inclusions of natural fiber on the surface are evidence of the 100% natural origin of the material. Product color is only indicative, as it is not possible to assure consistency of color in a natural product due to the natural color of raw wool and absorption of dyes. Color matching cannot be guaranteed on shipments and variation will be more pronounced beyond the normal commercial range.                                                                   |
| Environmental             | 100% Wool Design Felt is 100% biodegradable/compostable and Cork Composite Backing is 93% pre-consumer recycled content Contains no formaldehyde, low VOC, no chemical irritants, and free of harmful substances Contributes to LEED© Download Declare Label Living Building Challenge Criteria Compliant Oeko-Tex© Standard 100 Certified Product Class II (100% Wool Design Felt) Cork Composite Backing is repurposed FSC Certified cork cutoffs from bottle stopper production Meets VOC test limits for the CDPH v1.2 method |
| Acoustics                 | Standard Cork Backing: ASTM C 423: NRC – 0.20, SAA – 0.21<br>Custom Akustika Backing: ASTM C 423: NRC – 0.50, SAA – 0.51                                                                                                                                                                                                                                                                                                                                                                                                          |
| Colorfastness to Light    | Class 4-5 (40 hours)                                                                                                                                                                                                                                                                                                                                                                                                                                                                                                              |
| Colorfastness to Crocking | Class 3-4 (wet), Class 4-5 (dry)                                                                                                                                                                                                                                                                                                                                                                                                                                                                                                  |
| Flammability              | Test reports available upon request                                                                                                                                                                                                                                                                                                                                                                                                                                                                                               |
|                           |                                                                                                                                                                                                                                                                                                                                                                                                                                                                                                                                   |