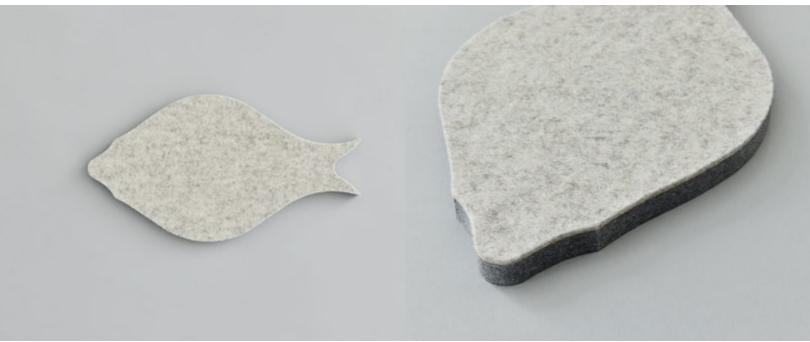

| Product                   | Fish Block                                                                                                                                                                                                                                                                                                                                                                                                                                                                                                                       |
|---------------------------|----------------------------------------------------------------------------------------------------------------------------------------------------------------------------------------------------------------------------------------------------------------------------------------------------------------------------------------------------------------------------------------------------------------------------------------------------------------------------------------------------------------------------------|
| Designer                  | Eva Zeisel                                                                                                                                                                                                                                                                                                                                                                                                                                                                                                                       |
| Content                   | 100% Wool Design Felt + Akustika 10 Substrate (60% post-consumer recycled content)                                                                                                                                                                                                                                                                                                                                                                                                                                               |
| Tile Size                 | 1'-0" x 2 1/2-6 1/2" (30.5 x 6.4-16.3 cm)                                                                                                                                                                                                                                                                                                                                                                                                                                                                                        |
| Thickness                 | 1/2 in (13 mm)                                                                                                                                                                                                                                                                                                                                                                                                                                                                                                                   |
| Thickness Tolerance       | ±1/16 in (2 mm)                                                                                                                                                                                                                                                                                                                                                                                                                                                                                                                  |
| Edges                     | Standard                                                                                                                                                                                                                                                                                                                                                                                                                                                                                                                         |
| Color Options             | 1-Color, 2-Color, 3-Color, or 4-Color per wall                                                                                                                                                                                                                                                                                                                                                                                                                                                                                   |
| Design Tool               | A Design Tool is available to assist in the design of Block tiles. This tool allows patterns to be configured and is available at: dt.filzfelt.com                                                                                                                                                                                                                                                                                                                                                                               |
| Custom                    | Custom sizes, shapes, and mounting options are available and must be quoted<br>Tiles in 5/8 in (15 mm) thickness available with a 10% upcharge<br>5-Color or more per wall is available and must be quoted                                                                                                                                                                                                                                                                                                                       |
| Durability                | Contract or residential                                                                                                                                                                                                                                                                                                                                                                                                                                                                                                          |
| Lead Time                 | Made to order and certain lead times will apply                                                                                                                                                                                                                                                                                                                                                                                                                                                                                  |
| Installation              | Install in the pattern as specified and attach to a wall surface using a heavy-duty construction adhesive.  Tiles may be trimmed to size with a utility knife. Refer to Fish Block Installation Instructions for complete guidance.                                                                                                                                                                                                                                                                                              |
| Maintenance               | Vacuum occasionally to remove general air-borne debris. Should soiling occur, spot clean with mild soap and lukewarm water. Avoid aggressive rubbing as this can continue the felting process and change the surface appearance of the felt. Refer to Product Maintenance + Cleaning for detailed care instructions.                                                                                                                                                                                                             |
| Variation                 | Wool felt is a natural material and color variation and inclusions of natural fiber on the surface are evidence of the 100% natural origin of the material. Product color is only indicative, as it is not possible to assure consistency of color in a natural product due to the natural color of raw wool and absorption of dyes. Color matching cannot be guaranteed on shipments and variation will be more pronounced beyond the normal commercial range.                                                                  |
| Environmental             | 100% Wool Design Felt is 100% biodegradable/compostable and Akustika 10 contains minimum 60% post-consumer recycled content and is 100% recyclable Contains no formaldehyde, 100% VOC free, no chemical irritants, and free of harmful substances 100% Wool Design Felt and Akustika 10 contribute to LEED© Download Declare Label Living Building Challenge Criteria Compliant Oeko-Tex© Standard 100 Certified Product Class II (100% Wool Design Felt + Akustika 10 Substrate) Meets VOC test limits for the CDPH v1.2 method |
| Acoustics                 | ASTM C 423: NRC – 0.50, SAA – 0.51                                                                                                                                                                                                                                                                                                                                                                                                                                                                                               |
| Colorfastness to Light    | Class 4-5 (40 hours)                                                                                                                                                                                                                                                                                                                                                                                                                                                                                                             |
| Colorfastness to Crocking | Class 3-4 (wet), Class 4-5 (dry)                                                                                                                                                                                                                                                                                                                                                                                                                                                                                                 |
| Flammability              | Test reports available upon request                                                                                                                                                                                                                                                                                                                                                                                                                                                                                              |
|                           |                                                                                                                                                                                                                                                                                                                                                                                                                                                                                                                                  |

## 100% Wool Design Felt

## Akustika 10 Substrate