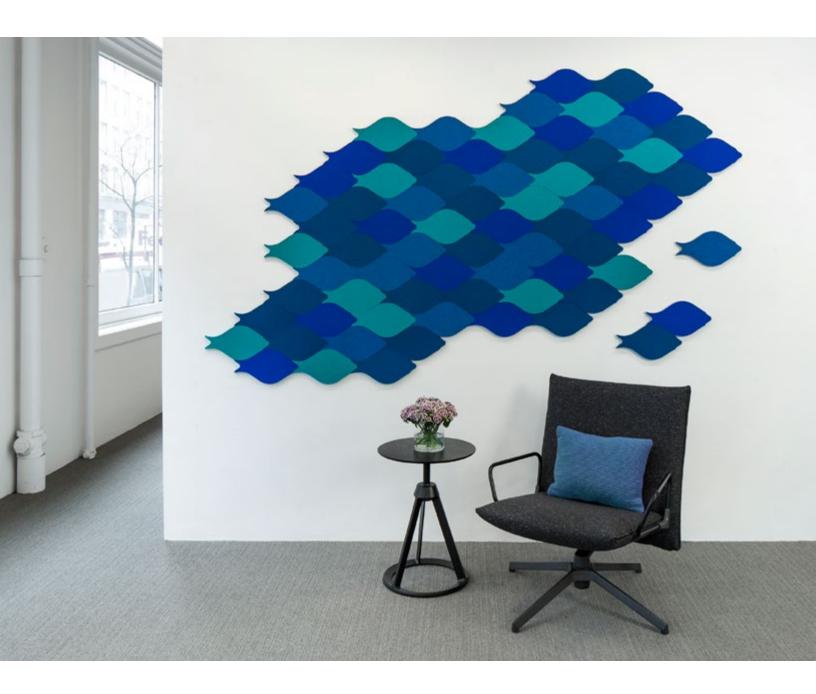

Fish Block schools all other wallcoverings.

Eva Zeisel didn't shy away from playfulness and, luckily, neither do we. Aligned with its fellows, a school of fish glides across the wall or these acoustic tiles can be rotated to create a subtle scale effect. Available in over ninety colors of 100% Wool Design Felt mounted to a high-performing acoustic substrate, the modular tiles install easily with heavy-duty construction adhesive while providing sound absorption and natural texture.