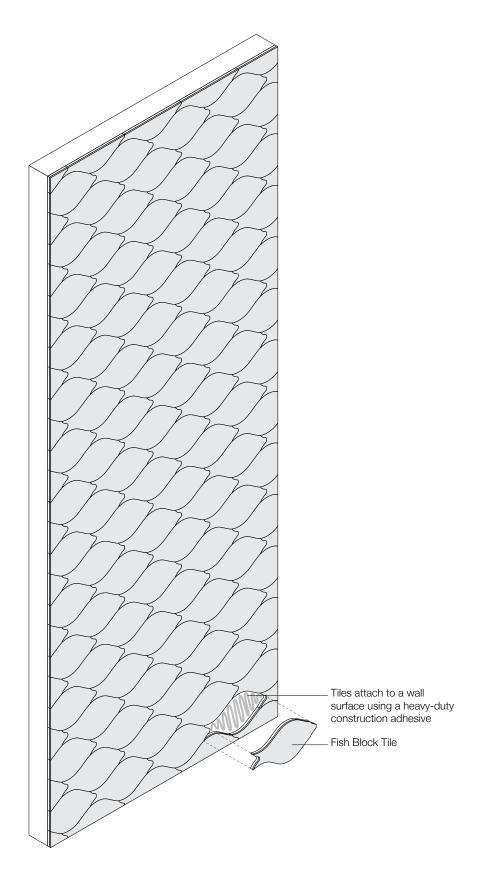

Fish Block schools all other wallcoverings.

Eva Zeisel didn't shy away from playfulness and, luckily, neither do we. Aligned with its fellows, a school of fish glides across the wall or these acoustic tiles can be rotated to create a subtle scale effect. Available in over ninety colors of 100% Wool Design Felt mounted to a high-performing acoustic substrate, the modular tiles install easily with heavy-duty construction adhesive while providing sound absorption and natural texture.

- Eva Zeisel, designer of Fish Block

**Exploded Axonometric** 

**2-Color Pattern** Code: FF-EZ-FISH-001

3-Color Pattern 1 Code: FF-EZ-FISH-002

3-Color Pattern 2 Code: FF-EZ-FISH-003

4-Color Pattern Code: FF-EZ-FISH-004

| Product                   | Fish Block                                                                                                                                                                                                                                                                                                                                                                                                                                                                                                                       |
|---------------------------|----------------------------------------------------------------------------------------------------------------------------------------------------------------------------------------------------------------------------------------------------------------------------------------------------------------------------------------------------------------------------------------------------------------------------------------------------------------------------------------------------------------------------------|
| Designer                  | Eva Zeisel                                                                                                                                                                                                                                                                                                                                                                                                                                                                                                                       |
| Content                   | 100% Wool Design Felt + Akustika 10 Substrate (60% post-consumer recycled content)                                                                                                                                                                                                                                                                                                                                                                                                                                               |
| Tile Size                 | 1'-0" x 2 1/2-6 1/2" (30.5 x 6.4-16.3 cm)                                                                                                                                                                                                                                                                                                                                                                                                                                                                                        |
| Thickness                 | 1/2 in (13 mm)                                                                                                                                                                                                                                                                                                                                                                                                                                                                                                                   |
| Thickness Tolerance       | ±1/16 in (2 mm)                                                                                                                                                                                                                                                                                                                                                                                                                                                                                                                  |
| Edges                     | Standard                                                                                                                                                                                                                                                                                                                                                                                                                                                                                                                         |
| Color Options             | 1-Color, 2-Color, 3-Color, or 4-Color per wall                                                                                                                                                                                                                                                                                                                                                                                                                                                                                   |
| Design Tool               | A Design Tool is available to assist in the design of Block tiles. This tool allows patterns to be configured and is available at: dt.filzfelt.com                                                                                                                                                                                                                                                                                                                                                                               |
| Custom                    | Custom sizes, shapes, and mounting options are available and must be quoted<br>Tiles in 5/8 in (15 mm) thickness available with a 10% upcharge<br>5-Color or more per wall is available and must be quoted                                                                                                                                                                                                                                                                                                                       |
| Durability                | Contract or residential                                                                                                                                                                                                                                                                                                                                                                                                                                                                                                          |
| Lead Time                 | Made to order and certain lead times will apply                                                                                                                                                                                                                                                                                                                                                                                                                                                                                  |
| Installation              | Install in the pattern as specified and attach to a wall surface using a heavy-duty construction adhesive.  Tiles may be trimmed to size with a utility knife. Refer to Fish Block Installation Instructions for complete guidance.                                                                                                                                                                                                                                                                                              |
| Maintenance               | Vacuum occasionally to remove general air-borne debris. Should soiling occur, spot clean with mild soap and lukewarm water. Avoid aggressive rubbing as this can continue the felting process and change the surface appearance of the felt. Refer to Product Maintenance + Cleaning for detailed care instructions.                                                                                                                                                                                                             |
| Variation                 | Wool felt is a natural material and color variation and inclusions of natural fiber on the surface are evidence of the 100% natural origin of the material. Product color is only indicative, as it is not possible to assure consistency of color in a natural product due to the natural color of raw wool and absorption of dyes. Color matching cannot be guaranteed on shipments and variation will be more pronounced beyond the normal commercial range.                                                                  |
| Environmental             | 100% Wool Design Felt is 100% biodegradable/compostable and Akustika 10 contains minimum 60% post-consumer recycled content and is 100% recyclable Contains no formaldehyde, 100% VOC free, no chemical irritants, and free of harmful substances 100% Wool Design Felt and Akustika 10 contribute to LEED© Download Declare Label Living Building Challenge Criteria Compliant Oeko-Tex© Standard 100 Certified Product Class II (100% Wool Design Felt + Akustika 10 Substrate) Meets VOC test limits for the CDPH v1.2 method |
| Acoustics                 | ASTM C 423: NRC – 0.50, SAA – 0.51                                                                                                                                                                                                                                                                                                                                                                                                                                                                                               |
| Colorfastness to Light    | Class 4-5 (40 hours)                                                                                                                                                                                                                                                                                                                                                                                                                                                                                                             |
| Colorfastness to Crocking | Class 3-4 (wet), Class 4-5 (dry)                                                                                                                                                                                                                                                                                                                                                                                                                                                                                                 |
| Flammability              | Test reports available upon request                                                                                                                                                                                                                                                                                                                                                                                                                                                                                              |
|                           |                                                                                                                                                                                                                                                                                                                                                                                                                                                                                                                                  |