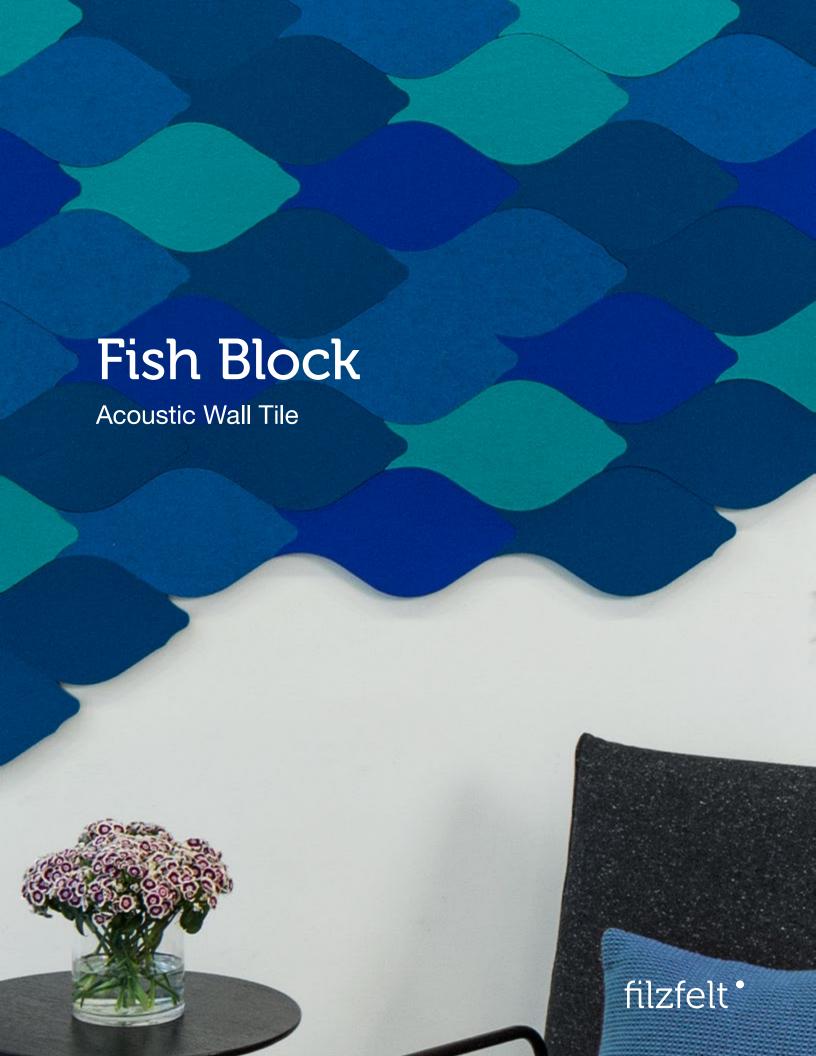

Fish Block schools all other wallcoverings.

Eva Zeisel didn't shy away from playfulness and, luckily, neither do we. Aligned with its fellows, a school of fish glides across the wall or these acoustic tiles can be rotated to create a subtle scale effect. Available in over ninety colors of 100% Wool Design Felt mounted to a high-performing acoustic substrate, the modular tiles install easily with heavy-duty construction adhesive while providing sound absorption and natural texture.

Fish Block was designed by Eva Zeisel, a modernist ceramicist, designer, and "a maker of useful things."

"To describe our profession as designers, we are actually concerned with the playful search for beauty. The word 'playful' is a necessary aspect of our work because one of our problems is that we have to make and produce lovely things all throughout life. Playful is therefore an important part of our quality as designers."