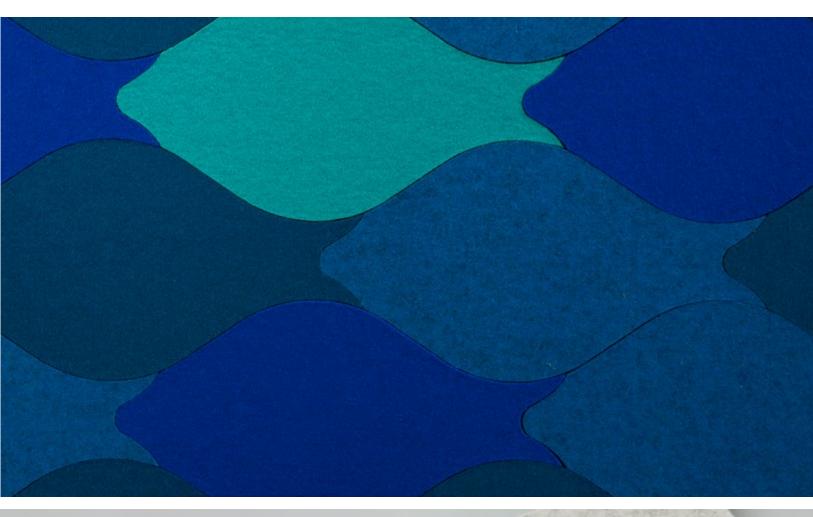

Fish Block schools all other wallcoverings.

Eva Zeisel didn't shy away from playfulness and, luckily, neither do we. Aligned with its fellows, a school of fish glides across the wall or these acoustic tiles can be rotated to create a subtle scale effect. Available in over ninety colors of 100% Wool Design Felt mounted to a high-performing acoustic substrate, the modular tiles install easily with heavy-duty construction adhesive while providing sound absorption and natural texture.