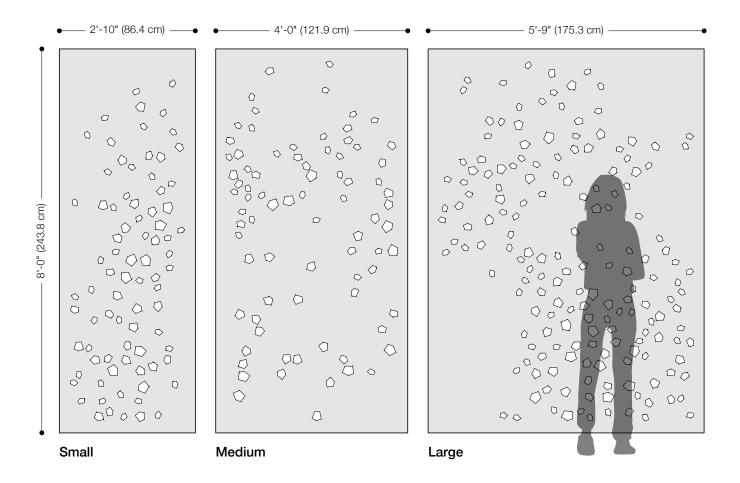

- Kelly Harris Smith, designer of Flight Hanging Panel

| Product                   | Flight Hanging Panel                                                                                                                                                                                                                                                                                                                                                                                                                                                                                                                                                                                                                                                                    |
|---------------------------|-----------------------------------------------------------------------------------------------------------------------------------------------------------------------------------------------------------------------------------------------------------------------------------------------------------------------------------------------------------------------------------------------------------------------------------------------------------------------------------------------------------------------------------------------------------------------------------------------------------------------------------------------------------------------------------------|
| Designer                  | Kelly Harris Smith                                                                                                                                                                                                                                                                                                                                                                                                                                                                                                                                                                                                                                                                      |
| Content                   | 100% Wool Design Felt                                                                                                                                                                                                                                                                                                                                                                                                                                                                                                                                                                                                                                                                   |
| Panel Sizes               | Small: 2'-10" x 8'-0" (86.4 x 243.8 cm)<br>Medium: 4'-0" x 8'-0" (121.9 x 243.8 cm)<br>Large: 5'-9" x 8'-0" (175.3 x 243.8 cm)                                                                                                                                                                                                                                                                                                                                                                                                                                                                                                                                                          |
| Thickness                 | 3/16 in (5 mm)                                                                                                                                                                                                                                                                                                                                                                                                                                                                                                                                                                                                                                                                          |
| Hanging Options           | Velcro or Grommets                                                                                                                                                                                                                                                                                                                                                                                                                                                                                                                                                                                                                                                                      |
| Track System              | FilzFelt's Hanging Panel Track System is available in up to five channels, ceiling or wall mount, stationary or sliding, and Hanging Panels attach with Velcro or grommets for easy hanging and removal for cleaning. Visit filzfelt.com/hanging-panel-track-system for more information.                                                                                                                                                                                                                                                                                                                                                                                               |
| Weighted Rod Pocket       | A weighted rod stitched into a felt pocket is available to allow Hanging Panels to hang straight at the bottom and an upcharge will apply. However, as wool felt is a natural material some movement and irregularity may occur.                                                                                                                                                                                                                                                                                                                                                                                                                                                        |
| Custom                    | Custom sizes and patterns are available and must be quoted                                                                                                                                                                                                                                                                                                                                                                                                                                                                                                                                                                                                                              |
| Durability                | Contract or residential                                                                                                                                                                                                                                                                                                                                                                                                                                                                                                                                                                                                                                                                 |
| Lead Time                 | Made to order and certain lead times will apply                                                                                                                                                                                                                                                                                                                                                                                                                                                                                                                                                                                                                                         |
| Maintenance               | Vacuum occasionally to remove general air-borne debris. Should soiling occur, spot clean with mild soap and lukewarm water. Avoid aggressive rubbing as this can continue the felting process and change the surface appearance of the felt. Refer to Product Maintenance + Cleaning for detailed care instructions.                                                                                                                                                                                                                                                                                                                                                                    |
| Variation                 | Wool felt is a natural material and color variation and inclusions of natural fiber on the surface are evidence of the 100% natural origin of the material. Product color is only indicative, as it is not possible to assure consistency of color in a natural product due to the natural color of raw wool and absorption of dyes. Color matching cannot be guaranteed on shipments and variation will be more pronounced beyond the normal commercial range. In addition, variations in temperature and humidity can expand or contract the fibers affecting the size and shape of the felt. Please note that the material dimensions may change up to ±5% due to climate variation. |
| Environmental             | 100% biodegradable/compostable, contains no formaldehyde, 100% VOC free, no chemical irritants, and free of harmful substances Contributes to LEED© Download Declare Label Living Building Challenge Criteria Compliant Oeko-Tex Standard 100 Certified Product Class II Meets VOC test limits for the CDPH v1.2 method                                                                                                                                                                                                                                                                                                                                                                 |
| Colorfastness to Light    | Class 4-5 (40 hours)                                                                                                                                                                                                                                                                                                                                                                                                                                                                                                                                                                                                                                                                    |
| Colorfastness to Crocking | Class 3-4 (wet), Class 4-5 (dry)                                                                                                                                                                                                                                                                                                                                                                                                                                                                                                                                                                                                                                                        |
| Durability + Strength     | ASTM 4966 (Martindale Abrasion Tester Method): 5,000 Grade 4, 10,000 Grade 3.5, 20,000 Grade 3.5, 40,000 Grade 3 ASTM D 5034 (Grab Test): 243 lb (avg of warp), 214 lb (avg of weft)                                                                                                                                                                                                                                                                                                                                                                                                                                                                                                    |
| Flammability              | Test reports available upon request                                                                                                                                                                                                                                                                                                                                                                                                                                                                                                                                                                                                                                                     |