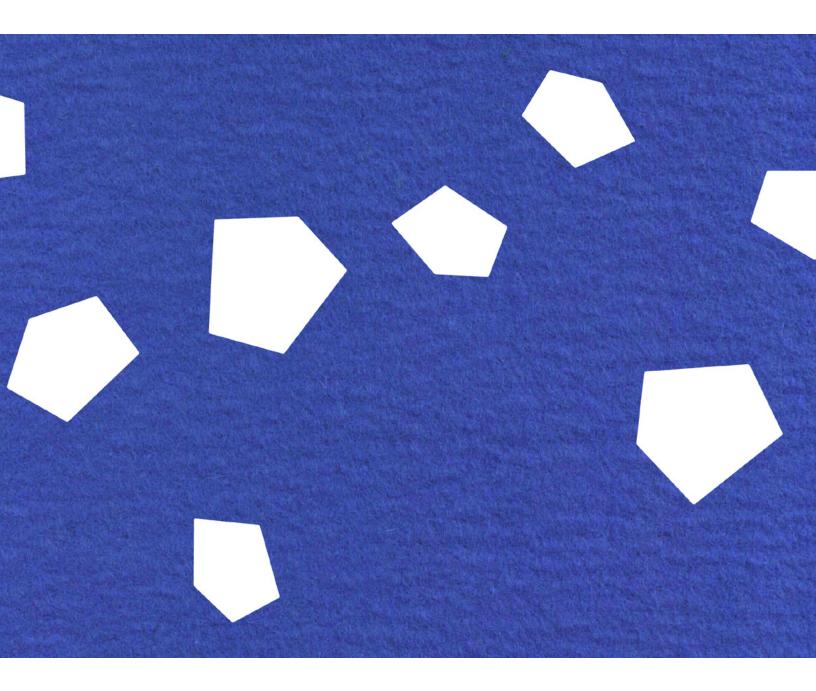

## Flight Hanging Panel

Space Divider

filzfelt\*

Flight is perfect for the entire flock.

Inspired by starlings swirling and surging in murmuration, this natural phenomenon is rendered with five-sided shapes varying in size. The softness, thickness, and density of 100% Wool Design Felt allow these no-nonsense panels to be cut with intricate patterning and hang freely without fraying or additional support. This modern screening system provides varied degrees of privacy and enables flexible space division with visual and acoustic separation to boot.