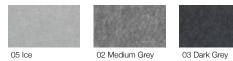

| 311 Mandel    | 467 Sand      | 481 Sandstein    | 100 Wollweiß |
|              |                   |                   |                 |               |               |                  |              |
| 110 Rohweiß  | 160 Beige         | 529 Champagner    | 150 Weiß        | 428 Silber    | 427 Stein     | 021 Beton        | 170 Asche    |
|              |                   |                   |                 |               |               |                  |              |
| 423 Hellgrau | 408 Taupe         | 175 Graphit       | 425 Taubengrau  | 446 Kohle     | 300 Anthrazit | 426 Schwarz      |              |
|              |                   |                   |                 |               |               |                  |              |

Akustika 10 Substrate