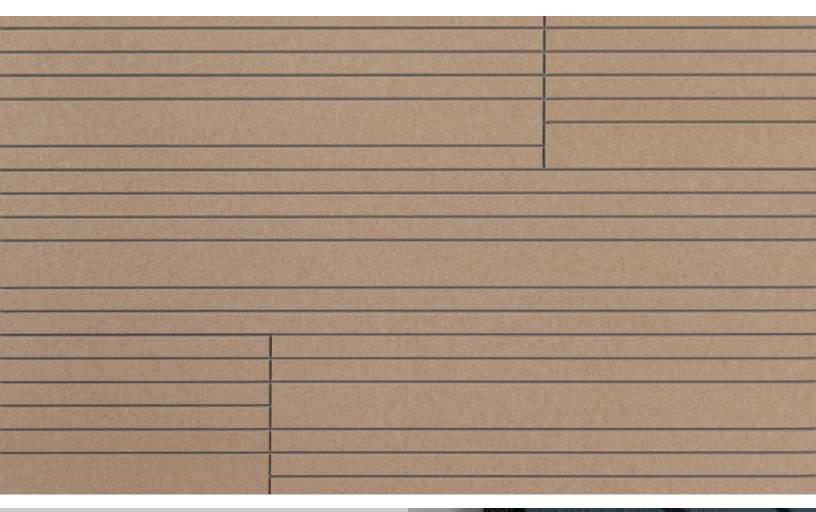

- Bernd Benninghoff, designer of Gap

Exploded Axonometric Twelve Distinct Tiles in Standard Pattern

**Standard Pattern** 

\* Indicates Module Rotated 180° (Full Repeat Width not Shown)

Standard Tiles Twelve Distinct Tiles in Standard Pattern