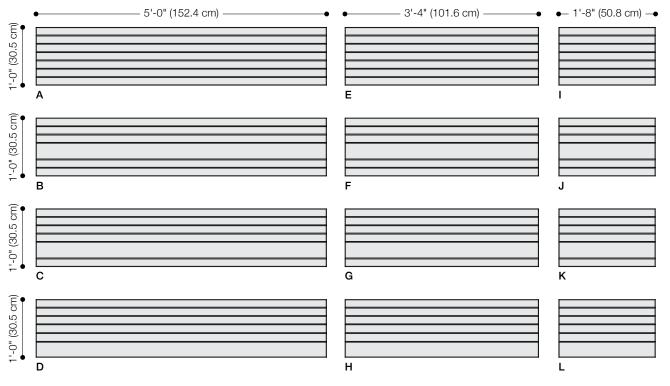

| Product                   | Gap                                                                                                                                                                                                                                                                                                                                                                                                                                                                                                                                                   |  |  |  |
|---------------------------|-------------------------------------------------------------------------------------------------------------------------------------------------------------------------------------------------------------------------------------------------------------------------------------------------------------------------------------------------------------------------------------------------------------------------------------------------------------------------------------------------------------------------------------------------------|--|--|--|
| Designer                  | Bernd Benninghoff                                                                                                                                                                                                                                                                                                                                                                                                                                                                                                                                     |  |  |  |
| Content                   | 100% Wool Design Felt + Akustika 10 Substrate (60% post-consumer recycled content)                                                                                                                                                                                                                                                                                                                                                                                                                                                                    |  |  |  |
| Tile Sizes                | A, B, C, D: 5'-0" x 1'-0" (152.4 x 30.5 cm)<br>E, F, G, H: 3'-4" x 1'-0" (101.6 x 30.5 cm)<br>I, J, K, L: 1'-8" x 1'-0" (50.8 x 30.5 cm)                                                                                                                                                                                                                                                                                                                                                                                                              |  |  |  |
| Thickness                 | 1/2 in (13 mm)                                                                                                                                                                                                                                                                                                                                                                                                                                                                                                                                        |  |  |  |
| Thickness Tolerance       | ±1/16 in (2 mm)                                                                                                                                                                                                                                                                                                                                                                                                                                                                                                                                       |  |  |  |
| Edges                     | Chamfered                                                                                                                                                                                                                                                                                                                                                                                                                                                                                                                                             |  |  |  |
| Colors                    | 1-Color of felt + 1-Color of substrate per wall                                                                                                                                                                                                                                                                                                                                                                                                                                                                                                       |  |  |  |
| Custom                    | Custom patterns and 2-Color or more per wall must be quoted                                                                                                                                                                                                                                                                                                                                                                                                                                                                                           |  |  |  |
| Durability                | Contract or residential                                                                                                                                                                                                                                                                                                                                                                                                                                                                                                                               |  |  |  |
| Lead Time                 | Made to order and certain lead times will apply                                                                                                                                                                                                                                                                                                                                                                                                                                                                                                       |  |  |  |
| Installation              | Each order includes twelve distinct tiles that install according to one standard pattern and attach to a wall surface using a heavy-duty wallcovering adhesive. Tiles may be trimmed to size with a utility knife. Refer to Gap Installation Instructions for complete guidance.                                                                                                                                                                                                                                                                      |  |  |  |
| Maintenance               | Vacuum occasionally to remove general air-borne debris. Should soiling occur, spot clean with mild<br>soap and lukewarm water. Avoid aggressive rubbing as this can continue the felting process and<br>change the surface appearance of the felt. Refer to 100% Wool Design Felt Maintenance + Cleaning for<br>detailed care instructions.                                                                                                                                                                                                           |  |  |  |
| Variation                 | Wool felt is a natural material and color variation and inclusions of natural fiber on the surface are evidence of the 100% natural origin of the material. Product color is only indicative, as it is not possible to assure consistency of color in a natural product due to the natural color of raw wool and absorption of dyes. Color matching cannot be guaranteed on shipments and variation will be more pronounced beyond the normal commercial range.                                                                                       |  |  |  |
| Environmental             | 100% Wool Design Felt is 100% biodegradable/compostable and Akustika 10 contains minimum 60%<br>post-consumer recycled content and is 100% recyclable<br>Contains no formaldehyde, 100% VOC free, no chemical irritants, and free of harmful substances<br>100% Wool Design Felt and Akustika 10 contribute to LEED©<br>Download Declare Label<br>Living Building Challenge Criteria Compliant<br>Oeko-Tex© Standard 100 Certified Product Class II (100% Wool Design Felt + Akustika 10 Substrate)<br>Meets VOC test limits for the CDPH v1.2 method |  |  |  |
| Acoustics                 | ASTM C 423: NRC – 0.50, SAA – 0.51                                                                                                                                                                                                                                                                                                                                                                                                                                                                                                                    |  |  |  |
| Colorfastness to Light    | Class 4–5 (40 hours)                                                                                                                                                                                                                                                                                                                                                                                                                                                                                                                                  |  |  |  |
| Colorfastness to Crocking | Class 3–4 (wet), Class 4–5 (dry)                                                                                                                                                                                                                                                                                                                                                                                                                                                                                                                      |  |  |  |
| Flammability              | Test reports available upon request                                                                                                                                                                                                                                                                                                                                                                                                                                                                                                                   |  |  |  |