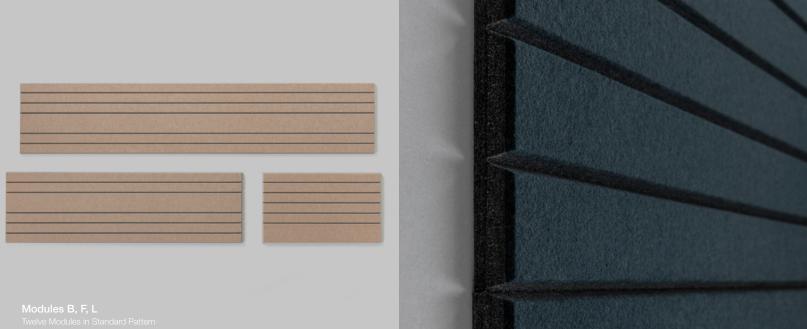

- Bernd Benninghoff, designer of Gap

Exploded Axonometric Twelve Distinct Tiles in Standard Pattern

**Standard Pattern** 

\* Indicates Module Rotated 180° (Full Repeat Width not Shown)

Standard Tiles Twelve Distinct Tiles in Standard Pattern