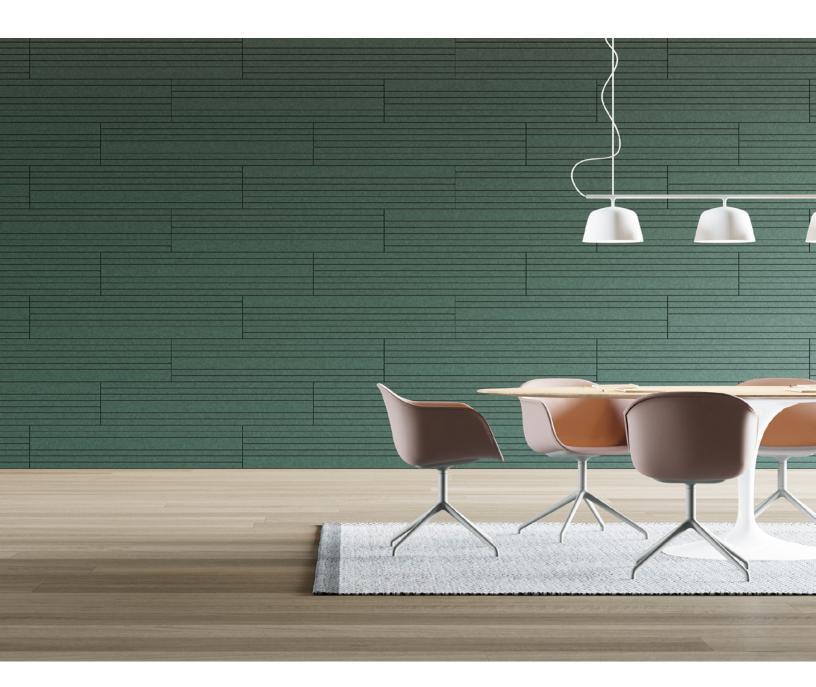

## Gap Acoustic Wall Tile

## Sometimes it pays to mind the Gap.

Gap features a sophisticated linear pattern of shallow cuts through wool felt that playfully leaves a line out here and there. Installation is simple and straightforward with modular direct glue tiles. And choose from more colors than you can shake a stick at to compliment any space.

Gap was designed by Bernd Benninghoff, a furniture designer and interior architect based in Mainz, Germany.

"I often cross paths with buildings that are intricately designed on the outside, only to be rather mundane and monochromatic on the inside. With Facade, Gap, and Crossover, I was interested in transferring textures, lines, and three-dimensional depth from the outside of these buildings, to the inside."

- Bernd Benninghoff, designer of Gap

Exploded Axonometric Twelve Distinct Tiles in Standard Pattern

**Standard Pattern** 

\* Indicates Module Rotated 180° (Full Repeat Width not Shown)

Standard Tiles Twelve Distinct Tiles in Standard Pattern