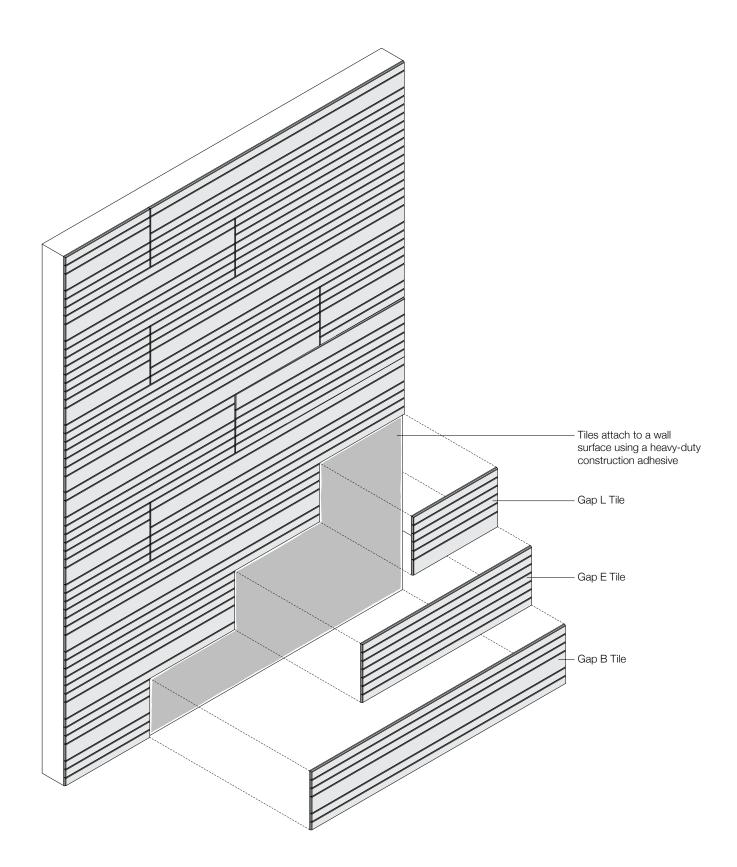

- Bernd Benninghoff, designer of Gap

Exploded Axonometric Twelve Distinct Tiles in Standard Pattern

**Standard Pattern** 

\* Indicates Module Rotated 180° (Full Repeat Width not Shown)

Standard Tiles Twelve Distinct Tiles in Standard Pattern

| Product                   | Gap                                                                                                                                                                                                                                                                                                                                                                                                                                                                                                                                                   |  |  |  |
|---------------------------|-------------------------------------------------------------------------------------------------------------------------------------------------------------------------------------------------------------------------------------------------------------------------------------------------------------------------------------------------------------------------------------------------------------------------------------------------------------------------------------------------------------------------------------------------------|--|--|--|
| Designer                  | Bernd Benninghoff                                                                                                                                                                                                                                                                                                                                                                                                                                                                                                                                     |  |  |  |
| Content                   | 100% Wool Design Felt + Akustika 10 Substrate (60% post-consumer recycled content)                                                                                                                                                                                                                                                                                                                                                                                                                                                                    |  |  |  |
| Tile Sizes                | A, B, C, D: 5'-0" x 1'-0" (152.4 x 30.5 cm)<br>E, F, G, H: 3'-4" x 1'-0" (101.6 x 30.5 cm)<br>I, J, K, L: 1'-8" x 1'-0" (50.8 x 30.5 cm)                                                                                                                                                                                                                                                                                                                                                                                                              |  |  |  |
| Thickness                 | 1/2 in (13 mm)                                                                                                                                                                                                                                                                                                                                                                                                                                                                                                                                        |  |  |  |
| Thickness Tolerance       | ±1/16 in (2 mm)                                                                                                                                                                                                                                                                                                                                                                                                                                                                                                                                       |  |  |  |
| Edges                     | Chamfered                                                                                                                                                                                                                                                                                                                                                                                                                                                                                                                                             |  |  |  |
| Colors                    | 1-Color of felt + 1-Color of substrate per wall                                                                                                                                                                                                                                                                                                                                                                                                                                                                                                       |  |  |  |
| Custom                    | Custom patterns and 2-Color or more per wall must be quoted                                                                                                                                                                                                                                                                                                                                                                                                                                                                                           |  |  |  |
| Durability                | Contract or residential                                                                                                                                                                                                                                                                                                                                                                                                                                                                                                                               |  |  |  |
| Lead Time                 | Made to order and certain lead times will apply                                                                                                                                                                                                                                                                                                                                                                                                                                                                                                       |  |  |  |
| Installation              | Each order includes twelve distinct tiles that install according to one standard pattern and attach to a wall surface using a heavy-duty wallcovering adhesive. Tiles may be trimmed to size with a utility knife. Refer to Gap Installation Instructions for complete guidance.                                                                                                                                                                                                                                                                      |  |  |  |
| Maintenance               | Vacuum occasionally to remove general air-borne debris. Should soiling occur, spot clean with mild<br>soap and lukewarm water. Avoid aggressive rubbing as this can continue the felting process and<br>change the surface appearance of the felt. Refer to 100% Wool Design Felt Maintenance + Cleaning for<br>detailed care instructions.                                                                                                                                                                                                           |  |  |  |
| Variation                 | Wool felt is a natural material and color variation and inclusions of natural fiber on the surface are evidence of the 100% natural origin of the material. Product color is only indicative, as it is not possible to assure consistency of color in a natural product due to the natural color of raw wool and absorption of dyes. Color matching cannot be guaranteed on shipments and variation will be more pronounced beyond the normal commercial range.                                                                                       |  |  |  |
| Environmental             | 100% Wool Design Felt is 100% biodegradable/compostable and Akustika 10 contains minimum 60%<br>post-consumer recycled content and is 100% recyclable<br>Contains no formaldehyde, 100% VOC free, no chemical irritants, and free of harmful substances<br>100% Wool Design Felt and Akustika 10 contribute to LEED©<br>Download Declare Label<br>Living Building Challenge Criteria Compliant<br>Oeko-Tex© Standard 100 Certified Product Class II (100% Wool Design Felt + Akustika 10 Substrate)<br>Meets VOC test limits for the CDPH v1.2 method |  |  |  |
| Acoustics                 | ASTM C 423: NRC – 0.50, SAA – 0.51                                                                                                                                                                                                                                                                                                                                                                                                                                                                                                                    |  |  |  |
| Colorfastness to Light    | Class 4–5 (40 hours)                                                                                                                                                                                                                                                                                                                                                                                                                                                                                                                                  |  |  |  |
| Colorfastness to Crocking | Class 3–4 (wet), Class 4–5 (dry)                                                                                                                                                                                                                                                                                                                                                                                                                                                                                                                      |  |  |  |
| Flammability              | Test reports available upon request                                                                                                                                                                                                                                                                                                                                                                                                                                                                                                                   |  |  |  |