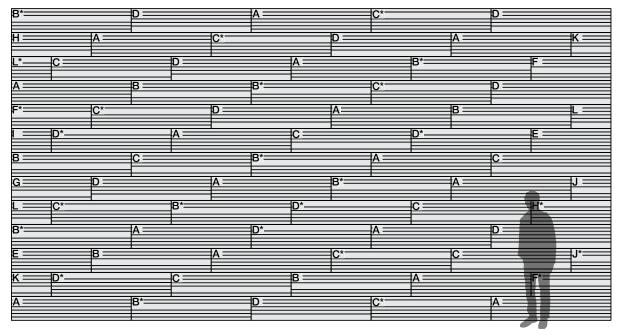

- Bernd Benninghoff, designer of Gap

Exploded Axonometric Twelve Distinct Tiles in Standard Pattern

**Standard Pattern** 

\* Indicates Module Rotated 180° (Full Repeat Width not Shown)

Standard Tiles Twelve Distinct Tiles in Standard Pattern