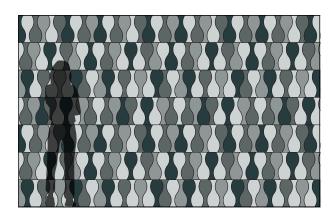

4-Color Pattern with Vase Block Code: FF-EZ-GOBL-005

Patterns are shown as suggested installations and may be configured with any combination of FilzFelt colors

| •••••                     |                                                                                                                                                                                                                                                                                                                                                                                                                                                                                                                                  |
|---------------------------|----------------------------------------------------------------------------------------------------------------------------------------------------------------------------------------------------------------------------------------------------------------------------------------------------------------------------------------------------------------------------------------------------------------------------------------------------------------------------------------------------------------------------------|
| Product                   | Goblet Block                                                                                                                                                                                                                                                                                                                                                                                                                                                                                                                     |
| Designer                  | Eva Zeisel                                                                                                                                                                                                                                                                                                                                                                                                                                                                                                                       |
| Content                   | 100% Wool Design Felt + Akustika 10 Substrate (60% post-consumer recycled content)                                                                                                                                                                                                                                                                                                                                                                                                                                               |
| Tile Size                 | 1'-0" x 3 1/2-5 3/4" (30.5 x 8.9-14.3 cm)                                                                                                                                                                                                                                                                                                                                                                                                                                                                                        |
| Thickness                 | 1/2 in (13 mm)                                                                                                                                                                                                                                                                                                                                                                                                                                                                                                                   |
| Thickness Tolerance       | ±1/16 in (2 mm)                                                                                                                                                                                                                                                                                                                                                                                                                                                                                                                  |
| Edge                      | Standard                                                                                                                                                                                                                                                                                                                                                                                                                                                                                                                         |
| Color Options             | 1-Color, 2-Color, 3-Color, or 4-Color per wall                                                                                                                                                                                                                                                                                                                                                                                                                                                                                   |
| Design Tool               | A Design Tool is available to assist in the design of Block tiles. This tool allows patterns to be configured and is available at: dt.filzfelt.com                                                                                                                                                                                                                                                                                                                                                                               |
| Custom                    | Custom sizes, shapes, and mounting options are available and must be quoted<br>Tiles in 5/8 in (15 mm) thickness available with a 10% upcharge<br>5-Color or more per wall is available and must be quoted                                                                                                                                                                                                                                                                                                                       |
| Durability                | Contract or residential                                                                                                                                                                                                                                                                                                                                                                                                                                                                                                          |
| Lead Time                 | Made to order and certain lead times will apply                                                                                                                                                                                                                                                                                                                                                                                                                                                                                  |
| Installation              | Install in the pattern as specified and attach to a wall surface using a heavy-duty construction adhesive.<br>Tiles may be trimmed to size with a utility knife. Refer to Goblet Block Installation Instructions for<br>complete guidance.                                                                                                                                                                                                                                                                                       |
| Maintenance               | Vacuum occasionally to remove general air-borne debris. Should soiling occur, spot clean with mild soap and lukewarm water. Avoid aggressive rubbing as this can continue the felting process and change the surface appearance of the felt. Refer to 100% Wool Design Felt Maintenance + Cleaning for detailed care instructions.                                                                                                                                                                                               |
| Variation                 | Wool felt is a natural material and color variation and inclusions of natural fiber on the surface are evidence of the 100% natural origin of the material. Product color is only indicative, as it is not possible to assure consistency of color in a natural product due to the natural color of raw wool and absorption of dyes. Color matching cannot be guaranteed on shipments and variation will be more pronounced beyond the normal commercial range.                                                                  |
| Environmental             | 100% Wool Design Felt is 100% biodegradable/compostable and Akustika 10 contains minimum 60% post-consumer recycled content and is 100% recyclable Contains no formaldehyde, 100% VOC free, no chemical irritants, and free of harmful substances 100% Wool Design Felt and Akustika 10 contribute to LEED© Download Declare Label Living Building Challenge Criteria Compliant Oeko-Tex© Standard 100 Certified Product Class II (100% Wool Design Felt + Akustika 10 Substrate) Meets VOC test limits for the CDPH v1.2 method |
| Acoustics                 | ASTM C 423: NRC – 0.50, SAA – 0.51                                                                                                                                                                                                                                                                                                                                                                                                                                                                                               |
| Colorfastness to Light    | Class 4-5 (40 hours)                                                                                                                                                                                                                                                                                                                                                                                                                                                                                                             |
| Colorfastness to Crocking | Class 3-4 (wet), Class 4-5 (dry)                                                                                                                                                                                                                                                                                                                                                                                                                                                                                                 |
| Flammability              | Test reports available upon request                                                                                                                                                                                                                                                                                                                                                                                                                                                                                              |
| •••••                     | ······································                                                                                                                                                                                                                                                                                                                                                                                                                                                                                           |