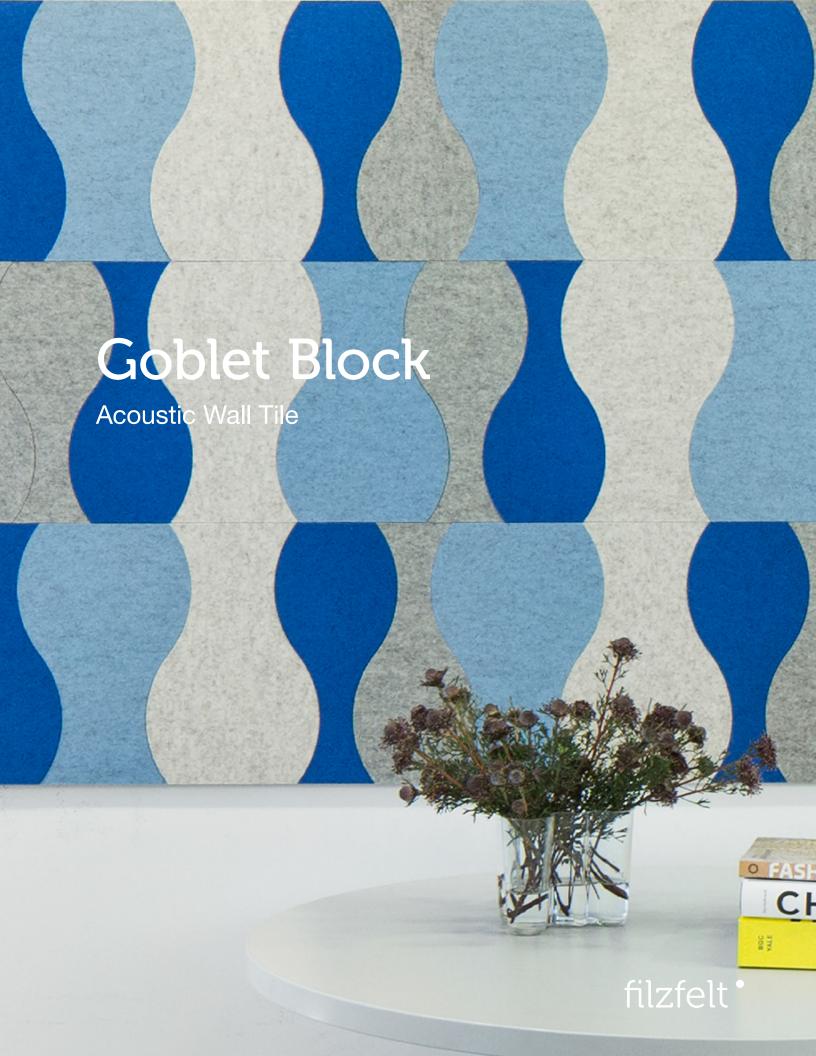

## Raise a glass with Goblet Block.

Eva Zeisel knew simple doesn't have to mean boring. The sensual s-curves of Goblet create fluid arcs and may be combined with Vase Block to create intricate and more complex organic patterning. Available in over ninety colors of 100% Wool Design Felt mounted to a high-performing acoustic substrate, the modular tiles install easily with heavy-duty construction adhesive while providing sound absorption and natural texture.

Goblet Block was designed by Eva Zeisel, a modernist ceramicist, designer, and "a maker of useful things."

"To describe our profession as designers, we are actually concerned with the playful search for beauty. The word 'playful' is a necessary aspect of our work because one of our problems is that we have to make and produce lovely things all throughout life. Playful is therefore an important part of our quality as designers."

– Eva Zeisel, designer of Goblet Block

**Exploded Axonometric** 

2-Color Pattern Code: FF-EZ-GOBL-001

3-Color Pattern Code: FF-EZ-GOBL-002

4-Color Pattern 1 Code: FF-EZ-GOBL-003

4-Color Pattern 2 Code: FF-EZ-GOBL-004