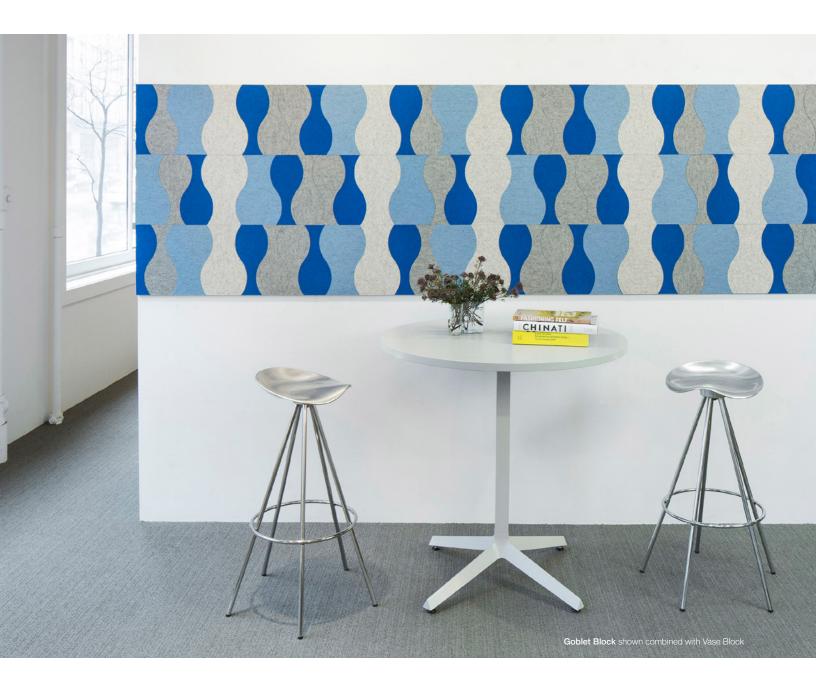

## Raise a glass with Goblet Block.

Eva Zeisel knew simple doesn't have to mean boring. The sensual s-curves of Goblet create fluid arcs and may be combined with Vase Block to create intricate and more complex organic patterning. Available in over ninety colors of 100% Wool Design Felt mounted to a high-performing acoustic substrate, the modular tiles install easily with heavy-duty construction adhesive while providing sound absorption and natural texture.

4-Color Pattern with Vase Block Code: FF-EZ-GOBL-005

Patterns are shown as suggested installations and may be configured with any combination of FilzFelt colors

| •••••                     |                                                                                                                                                                                                                                                                                                                                                                                                                                                                                                                                  |
|---------------------------|----------------------------------------------------------------------------------------------------------------------------------------------------------------------------------------------------------------------------------------------------------------------------------------------------------------------------------------------------------------------------------------------------------------------------------------------------------------------------------------------------------------------------------|
| Product                   | Goblet Block                                                                                                                                                                                                                                                                                                                                                                                                                                                                                                                     |
| Designer                  | Eva Zeisel                                                                                                                                                                                                                                                                                                                                                                                                                                                                                                                       |
| Content                   | 100% Wool Design Felt + Akustika 10 Substrate (60% post-consumer recycled content)                                                                                                                                                                                                                                                                                                                                                                                                                                               |
| Tile Size                 | 1'-0" x 3 1/2-5 3/4" (30.5 x 8.9-14.3 cm)                                                                                                                                                                                                                                                                                                                                                                                                                                                                                        |
| Thickness                 | 1/2 in (13 mm)                                                                                                                                                                                                                                                                                                                                                                                                                                                                                                                   |
| Thickness Tolerance       | ±1/16 in (2 mm)                                                                                                                                                                                                                                                                                                                                                                                                                                                                                                                  |
| Edge                      | Standard                                                                                                                                                                                                                                                                                                                                                                                                                                                                                                                         |
| Color Options             | 1-Color, 2-Color, 3-Color, or 4-Color per wall                                                                                                                                                                                                                                                                                                                                                                                                                                                                                   |
| Design Tool               | A Design Tool is available to assist in the design of Block tiles. This tool allows patterns to be configured and is available at: dt.filzfelt.com                                                                                                                                                                                                                                                                                                                                                                               |
| Custom                    | Custom sizes, shapes, and mounting options are available and must be quoted<br>Tiles in 5/8 in (15 mm) thickness available with a 10% upcharge<br>5-Color or more per wall is available and must be quoted                                                                                                                                                                                                                                                                                                                       |
| Durability                | Contract or residential                                                                                                                                                                                                                                                                                                                                                                                                                                                                                                          |
| Lead Time                 | Made to order and certain lead times will apply                                                                                                                                                                                                                                                                                                                                                                                                                                                                                  |
| Installation              | Install in the pattern as specified and attach to a wall surface using a heavy-duty construction adhesive.<br>Tiles may be trimmed to size with a utility knife. Refer to Goblet Block Installation Instructions for<br>complete guidance.                                                                                                                                                                                                                                                                                       |
| Maintenance               | Vacuum occasionally to remove general air-borne debris. Should soiling occur, spot clean with mild soap and lukewarm water. Avoid aggressive rubbing as this can continue the felting process and change the surface appearance of the felt. Refer to 100% Wool Design Felt Maintenance + Cleaning for detailed care instructions.                                                                                                                                                                                               |
| Variation                 | Wool felt is a natural material and color variation and inclusions of natural fiber on the surface are evidence of the 100% natural origin of the material. Product color is only indicative, as it is not possible to assure consistency of color in a natural product due to the natural color of raw wool and absorption of dyes. Color matching cannot be guaranteed on shipments and variation will be more pronounced beyond the normal commercial range.                                                                  |
| Environmental             | 100% Wool Design Felt is 100% biodegradable/compostable and Akustika 10 contains minimum 60% post-consumer recycled content and is 100% recyclable Contains no formaldehyde, 100% VOC free, no chemical irritants, and free of harmful substances 100% Wool Design Felt and Akustika 10 contribute to LEED© Download Declare Label Living Building Challenge Criteria Compliant Oeko-Tex© Standard 100 Certified Product Class II (100% Wool Design Felt + Akustika 10 Substrate) Meets VOC test limits for the CDPH v1.2 method |
| Acoustics                 | ASTM C 423: NRC – 0.50, SAA – 0.51                                                                                                                                                                                                                                                                                                                                                                                                                                                                                               |
| Colorfastness to Light    | Class 4-5 (40 hours)                                                                                                                                                                                                                                                                                                                                                                                                                                                                                                             |
| Colorfastness to Crocking | Class 3-4 (wet), Class 4-5 (dry)                                                                                                                                                                                                                                                                                                                                                                                                                                                                                                 |
| Flammability              | Test reports available upon request                                                                                                                                                                                                                                                                                                                                                                                                                                                                                              |
| •••••                     | ······································                                                                                                                                                                                                                                                                                                                                                                                                                                                                                           |