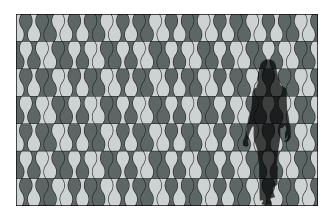

– Eva Zeisel, designer of Goblet Block

**Exploded Axonometric** 

2-Color Pattern Code: FF-EZ-GOBL-001

3-Color Pattern Code: FF-EZ-GOBL-002

4-Color Pattern 1 Code: FF-EZ-GOBL-003

4-Color Pattern 2 Code: FF-EZ-GOBL-004