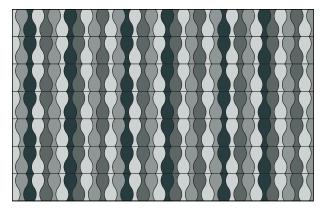

– Eva Zeisel, designer of Goblet Block

**Exploded Axonometric** 

2-Color Pattern Code: FF-EZ-GOBL-001

3-Color Pattern Code: FF-EZ-GOBL-002

4-Color Pattern 1 Code: FF-EZ-GOBL-003

4-Color Pattern 2 Code: FF-EZ-GOBL-004