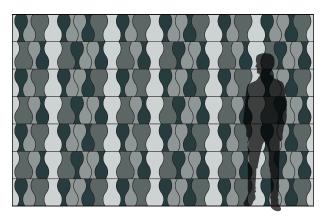

## Raise a glass with Goblet Block.

Eva Zeisel knew simple doesn't have to mean boring. The sensual s-curves of Goblet create fluid arcs and may be combined with Vase Block to create intricate and more complex organic patterning. Available in over ninety colors of 100% Wool Design Felt mounted to a high-performing acoustic substrate, the modular tiles install easily with heavy-duty construction adhesive while providing sound absorption and natural texture.

– Eva Zeisel, designer of Goblet Block

**Exploded Axonometric** 

2-Color Pattern Code: FF-EZ-GOBL-001

3-Color Pattern Code: FF-EZ-GOBL-002

4-Color Pattern 1 Code: FF-EZ-GOBL-003

4-Color Pattern 2 Code: FF-EZ-GOBL-004