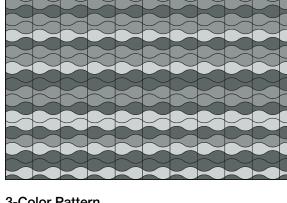

– Eva Zeisel, designer of Goblet Block

**Exploded Axonometric** 

2-Color Pattern Code: FF-EZ-GOBL-001

3-Color Pattern Code: FF-EZ-GOBL-002

4-Color Pattern 1 Code: FF-EZ-GOBL-003

4-Color Pattern 2 Code: FF-EZ-GOBL-004