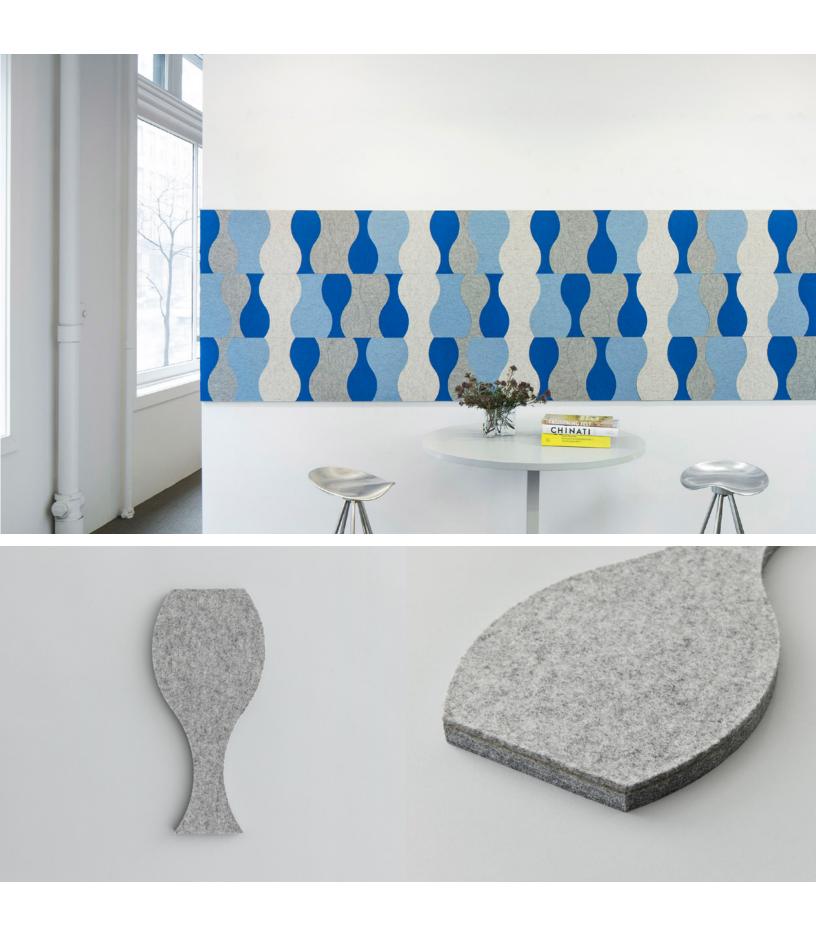

## Raise a glass with Goblet Block.

Eva Zeisel knew simple doesn't have to mean boring. The sensual s-curves of Goblet create fluid arcs and may be combined with Vase Block to create intricate and more complex organic patterning. Available in over ninety colors of 100% Wool Design Felt mounted to a high-performing acoustic substrate, the modular tiles install easily with heavy-duty construction adhesive while providing sound absorption and natural texture.

4-Color Pattern with Vase Block Code: FF-EZ-GOBL-005

Patterns are shown as suggested installations and may be configured with any combination of FilzFelt colors

| •••••                     |                                                                                                                                                                                                                                                                                                                                                                                                                                                                                                                                  |
|---------------------------|----------------------------------------------------------------------------------------------------------------------------------------------------------------------------------------------------------------------------------------------------------------------------------------------------------------------------------------------------------------------------------------------------------------------------------------------------------------------------------------------------------------------------------|
| Product                   | Goblet Block                                                                                                                                                                                                                                                                                                                                                                                                                                                                                                                     |
| Designer                  | Eva Zeisel                                                                                                                                                                                                                                                                                                                                                                                                                                                                                                                       |
| Content                   | 100% Wool Design Felt + Akustika 10 Substrate (60% post-consumer recycled content)                                                                                                                                                                                                                                                                                                                                                                                                                                               |
| Tile Size                 | 1'-0" x 3 1/2-5 3/4" (30.5 x 8.9-14.3 cm)                                                                                                                                                                                                                                                                                                                                                                                                                                                                                        |
| Thickness                 | 1/2 in (13 mm)                                                                                                                                                                                                                                                                                                                                                                                                                                                                                                                   |
| Thickness Tolerance       | ±1/16 in (2 mm)                                                                                                                                                                                                                                                                                                                                                                                                                                                                                                                  |
| Edge                      | Standard                                                                                                                                                                                                                                                                                                                                                                                                                                                                                                                         |
| Color Options             | 1-Color, 2-Color, 3-Color, or 4-Color per wall                                                                                                                                                                                                                                                                                                                                                                                                                                                                                   |
| Design Tool               | A Design Tool is available to assist in the design of Block tiles. This tool allows patterns to be configured and is available at: dt.filzfelt.com                                                                                                                                                                                                                                                                                                                                                                               |
| Custom                    | Custom sizes, shapes, and mounting options are available and must be quoted<br>Tiles in 5/8 in (15 mm) thickness available with a 10% upcharge<br>5-Color or more per wall is available and must be quoted                                                                                                                                                                                                                                                                                                                       |
| Durability                | Contract or residential                                                                                                                                                                                                                                                                                                                                                                                                                                                                                                          |
| Lead Time                 | Made to order and certain lead times will apply                                                                                                                                                                                                                                                                                                                                                                                                                                                                                  |
| Installation              | Install in the pattern as specified and attach to a wall surface using a heavy-duty construction adhesive.<br>Tiles may be trimmed to size with a utility knife. Refer to Goblet Block Installation Instructions for<br>complete guidance.                                                                                                                                                                                                                                                                                       |
| Maintenance               | Vacuum occasionally to remove general air-borne debris. Should soiling occur, spot clean with mild soap and lukewarm water. Avoid aggressive rubbing as this can continue the felting process and change the surface appearance of the felt. Refer to 100% Wool Design Felt Maintenance + Cleaning for detailed care instructions.                                                                                                                                                                                               |
| Variation                 | Wool felt is a natural material and color variation and inclusions of natural fiber on the surface are evidence of the 100% natural origin of the material. Product color is only indicative, as it is not possible to assure consistency of color in a natural product due to the natural color of raw wool and absorption of dyes. Color matching cannot be guaranteed on shipments and variation will be more pronounced beyond the normal commercial range.                                                                  |
| Environmental             | 100% Wool Design Felt is 100% biodegradable/compostable and Akustika 10 contains minimum 60% post-consumer recycled content and is 100% recyclable Contains no formaldehyde, 100% VOC free, no chemical irritants, and free of harmful substances 100% Wool Design Felt and Akustika 10 contribute to LEED© Download Declare Label Living Building Challenge Criteria Compliant Oeko-Tex© Standard 100 Certified Product Class II (100% Wool Design Felt + Akustika 10 Substrate) Meets VOC test limits for the CDPH v1.2 method |
| Acoustics                 | ASTM C 423: NRC – 0.50, SAA – 0.51                                                                                                                                                                                                                                                                                                                                                                                                                                                                                               |
| Colorfastness to Light    | Class 4-5 (40 hours)                                                                                                                                                                                                                                                                                                                                                                                                                                                                                                             |
| Colorfastness to Crocking | Class 3-4 (wet), Class 4-5 (dry)                                                                                                                                                                                                                                                                                                                                                                                                                                                                                                 |
| Flammability              | Test reports available upon request                                                                                                                                                                                                                                                                                                                                                                                                                                                                                              |
| •••••                     | ······································                                                                                                                                                                                                                                                                                                                                                                                                                                                                                           |