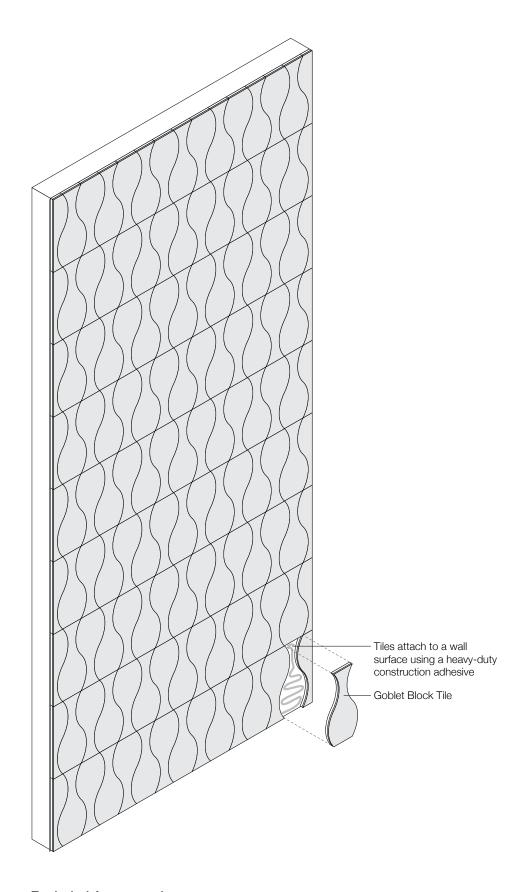

## Raise a glass with Goblet Block.

Eva Zeisel knew simple doesn't have to mean boring. The sensual s-curves of Goblet create fluid arcs and may be combined with Vase Block to create intricate and more complex organic patterning. Available in over ninety colors of 100% Wool Design Felt mounted to a high-performing acoustic substrate, the modular tiles install easily with heavy-duty construction adhesive while providing sound absorption and natural texture.

4-Color Pattern with Vase Block Code: FF-EZ-GOBL-005

Patterns are shown as suggested installations and may be configured with any combination of FilzFelt colors

| •••••                     |                                                                                                                                                                                                                                                                                                                                                                                                                                                                                                                                  |
|---------------------------|----------------------------------------------------------------------------------------------------------------------------------------------------------------------------------------------------------------------------------------------------------------------------------------------------------------------------------------------------------------------------------------------------------------------------------------------------------------------------------------------------------------------------------|
| Product                   | Goblet Block                                                                                                                                                                                                                                                                                                                                                                                                                                                                                                                     |
| Designer                  | Eva Zeisel                                                                                                                                                                                                                                                                                                                                                                                                                                                                                                                       |
| Content                   | 100% Wool Design Felt + Akustika 10 Substrate (60% post-consumer recycled content)                                                                                                                                                                                                                                                                                                                                                                                                                                               |
| Tile Size                 | 1'-0" x 3 1/2-5 3/4" (30.5 x 8.9-14.3 cm)                                                                                                                                                                                                                                                                                                                                                                                                                                                                                        |
| Thickness                 | 1/2 in (13 mm)                                                                                                                                                                                                                                                                                                                                                                                                                                                                                                                   |
| Thickness Tolerance       | ±1/16 in (2 mm)                                                                                                                                                                                                                                                                                                                                                                                                                                                                                                                  |
| Edge                      | Standard                                                                                                                                                                                                                                                                                                                                                                                                                                                                                                                         |
| Color Options             | 1-Color, 2-Color, 3-Color, or 4-Color per wall                                                                                                                                                                                                                                                                                                                                                                                                                                                                                   |
| Design Tool               | A Design Tool is available to assist in the design of Block tiles. This tool allows patterns to be configured and is available at: dt.filzfelt.com                                                                                                                                                                                                                                                                                                                                                                               |
| Custom                    | Custom sizes, shapes, and mounting options are available and must be quoted<br>Tiles in 5/8 in (15 mm) thickness available with a 10% upcharge<br>5-Color or more per wall is available and must be quoted                                                                                                                                                                                                                                                                                                                       |
| Durability                | Contract or residential                                                                                                                                                                                                                                                                                                                                                                                                                                                                                                          |
| Lead Time                 | Made to order and certain lead times will apply                                                                                                                                                                                                                                                                                                                                                                                                                                                                                  |
| Installation              | Install in the pattern as specified and attach to a wall surface using a heavy-duty construction adhesive.<br>Tiles may be trimmed to size with a utility knife. Refer to Goblet Block Installation Instructions for<br>complete guidance.                                                                                                                                                                                                                                                                                       |
| Maintenance               | Vacuum occasionally to remove general air-borne debris. Should soiling occur, spot clean with mild soap and lukewarm water. Avoid aggressive rubbing as this can continue the felting process and change the surface appearance of the felt. Refer to 100% Wool Design Felt Maintenance + Cleaning for detailed care instructions.                                                                                                                                                                                               |
| Variation                 | Wool felt is a natural material and color variation and inclusions of natural fiber on the surface are evidence of the 100% natural origin of the material. Product color is only indicative, as it is not possible to assure consistency of color in a natural product due to the natural color of raw wool and absorption of dyes. Color matching cannot be guaranteed on shipments and variation will be more pronounced beyond the normal commercial range.                                                                  |
| Environmental             | 100% Wool Design Felt is 100% biodegradable/compostable and Akustika 10 contains minimum 60% post-consumer recycled content and is 100% recyclable Contains no formaldehyde, 100% VOC free, no chemical irritants, and free of harmful substances 100% Wool Design Felt and Akustika 10 contribute to LEED© Download Declare Label Living Building Challenge Criteria Compliant Oeko-Tex© Standard 100 Certified Product Class II (100% Wool Design Felt + Akustika 10 Substrate) Meets VOC test limits for the CDPH v1.2 method |
| Acoustics                 | ASTM C 423: NRC – 0.50, SAA – 0.51                                                                                                                                                                                                                                                                                                                                                                                                                                                                                               |
| Colorfastness to Light    | Class 4-5 (40 hours)                                                                                                                                                                                                                                                                                                                                                                                                                                                                                                             |
| Colorfastness to Crocking | Class 3-4 (wet), Class 4-5 (dry)                                                                                                                                                                                                                                                                                                                                                                                                                                                                                                 |
| Flammability              | Test reports available upon request                                                                                                                                                                                                                                                                                                                                                                                                                                                                                              |
| •••••                     | ······································                                                                                                                                                                                                                                                                                                                                                                                                                                                                                           |