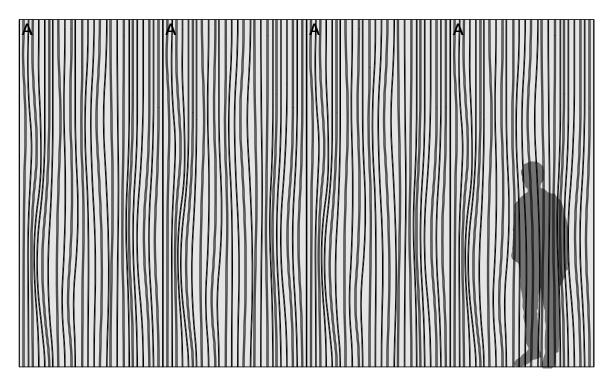

- Bernd Benninghoff, designer of Grain

**Exploded Axonometric** 

Pattern 1

Pattern 2 \* Indicates Module Rotated 180°

Patterns are shown as suggested installations and may be configured with any combination of FilzFelt colors