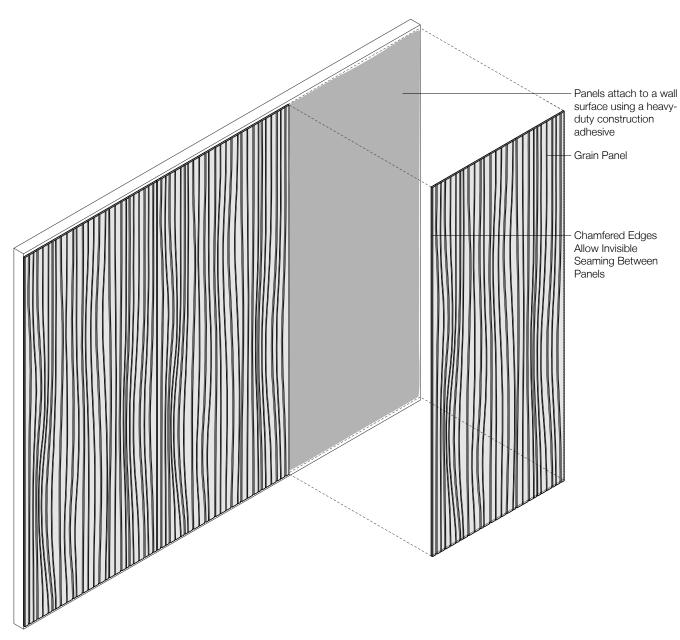

| Product                                 | Grain                                                                                                                                                                                                                                                                                                                                                                                                                                                                                                                                              |
|-----------------------------------------|----------------------------------------------------------------------------------------------------------------------------------------------------------------------------------------------------------------------------------------------------------------------------------------------------------------------------------------------------------------------------------------------------------------------------------------------------------------------------------------------------------------------------------------------------|
| Content                                 | 100% Wool Design Felt + Akustika 10 Substrate (60% post-consumer recycled content)                                                                                                                                                                                                                                                                                                                                                                                                                                                                 |
| Groove Options                          | Akustika Grooves<br>Felt Grooves                                                                                                                                                                                                                                                                                                                                                                                                                                                                                                                   |
| Panel Width                             | 4'-0" (119.4 cm)                                                                                                                                                                                                                                                                                                                                                                                                                                                                                                                                   |
| Max. Panel Height                       | 9'-8" (294.6 cm)                                                                                                                                                                                                                                                                                                                                                                                                                                                                                                                                   |
| Thickness                               | Akustika Grooves: 1/2 in (13 mm)<br>Felt Grooves: 3/4 in (18 mm)                                                                                                                                                                                                                                                                                                                                                                                                                                                                                   |
| Thickness Tolerance                     | ±1/16 in (2 mm)                                                                                                                                                                                                                                                                                                                                                                                                                                                                                                                                    |
| Pattern Repeat Widths                   | Grain 1: 4'-0" (122 cm)<br>Grain 2: 8'-0" (244 cm)                                                                                                                                                                                                                                                                                                                                                                                                                                                                                                 |
| Edges                                   | Long edges are chamfered for invisible seaming                                                                                                                                                                                                                                                                                                                                                                                                                                                                                                     |
| Color Options                           | 1-Color panel with 1-Color grooves per wall                                                                                                                                                                                                                                                                                                                                                                                                                                                                                                        |
| Order Specification                     | For Akustika Grooves, specify one felt panel color and one Akustika groove color                                                                                                                                                                                                                                                                                                                                                                                                                                                                   |
| •••••                                   | For Felt Grooves, specify one felt panel color, one felt groove color, one Akustika substrate color                                                                                                                                                                                                                                                                                                                                                                                                                                                |
| Trim Options                            | End-of-Run Trim Outside Corner Trim                                                                                                                                                                                                                                                                                                                                                                                                                                                                                                                |
| • • • • • • • • • • • • • • • • • • • • |                                                                                                                                                                                                                                                                                                                                                                                                                                                                                                                                                    |
| Custom                                  | Additional colors per wall, custom sizes, alternative patterns, and pattern orientation other than vertical are available must be quoted                                                                                                                                                                                                                                                                                                                                                                                                           |
| Durability                              | Contract or residential                                                                                                                                                                                                                                                                                                                                                                                                                                                                                                                            |
| Lead Time                               | Made to order and certain lead times will apply                                                                                                                                                                                                                                                                                                                                                                                                                                                                                                    |
| Installation                            | Install in the pattern as specified and attach to a wall surface using a heavy-duty construction adhesive.  Tiles may be trimmed to size with a utility knife. Refer to Grain Installation Instructions for complete guidance.                                                                                                                                                                                                                                                                                                                     |
| Maintenance                             | Vacuum occasionally to remove general air-borne debris. Should soiling occur, spot clean with mild soap and lukewarm water. Avoid aggressive rubbing as this can continue the felting process and change the surface appearance of the felt. Refer to Product Maintenance and Cleaning Guide for detailed care instructions.                                                                                                                                                                                                                       |
| Environmental                           | 100% Wool Design Felt is 100% biodegradable/compostable and Akustika 10 contains minimum 60% post-consumer recycled content and is 100% recyclable Contains no formaldehyde, 100% VOC free, no chemical irritants, and free of harmful substances 100% Wool Design Felt and Akustika 10 contribute to LEED© Download Declare Label Living Building Challenge Criteria Compliant Oeko-Tex© Standard 100 Certified Product Class II (100% Wool Design Felt + Akustika 10 Substrate) Prop 65 Compliant Meets VOC test limits for the CDPH v1.2 method |
| Variation                               | Wool felt is a natural material and color variation and inclusions of natural fiber on the surface are evidence of the 100% natural origin of the material. Product color is only indicative, as it is not possible to assure consistency of color in a natural product due to the natural color of raw wool and absorption of dyes. Color matching cannot be guaranteed on shipments and variation will be more pronounced beyond the normal commercial range.                                                                                    |
| Acoustics                               | ASTM C 423: NRC – 0.50, SAA – 0.51                                                                                                                                                                                                                                                                                                                                                                                                                                                                                                                 |
| Colorfastness to Light                  | Class 4–5 (40 hours)                                                                                                                                                                                                                                                                                                                                                                                                                                                                                                                               |
| Colorfastness to Crocking               | Class 3-4 (wet), Class 4-5 (dry)                                                                                                                                                                                                                                                                                                                                                                                                                                                                                                                   |
| Flammability                            | Test reports available upon request                                                                                                                                                                                                                                                                                                                                                                                                                                                                                                                |