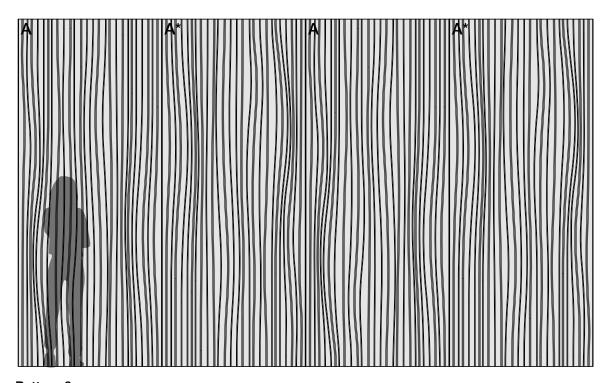

- Bernd Benninghoff, designer of Grain

**Exploded Axonometric** 

Pattern 1

Pattern 2 \* Indicates Module Rotated 180°

Patterns are shown as suggested installations and may be configured with any combination of FilzFelt colors