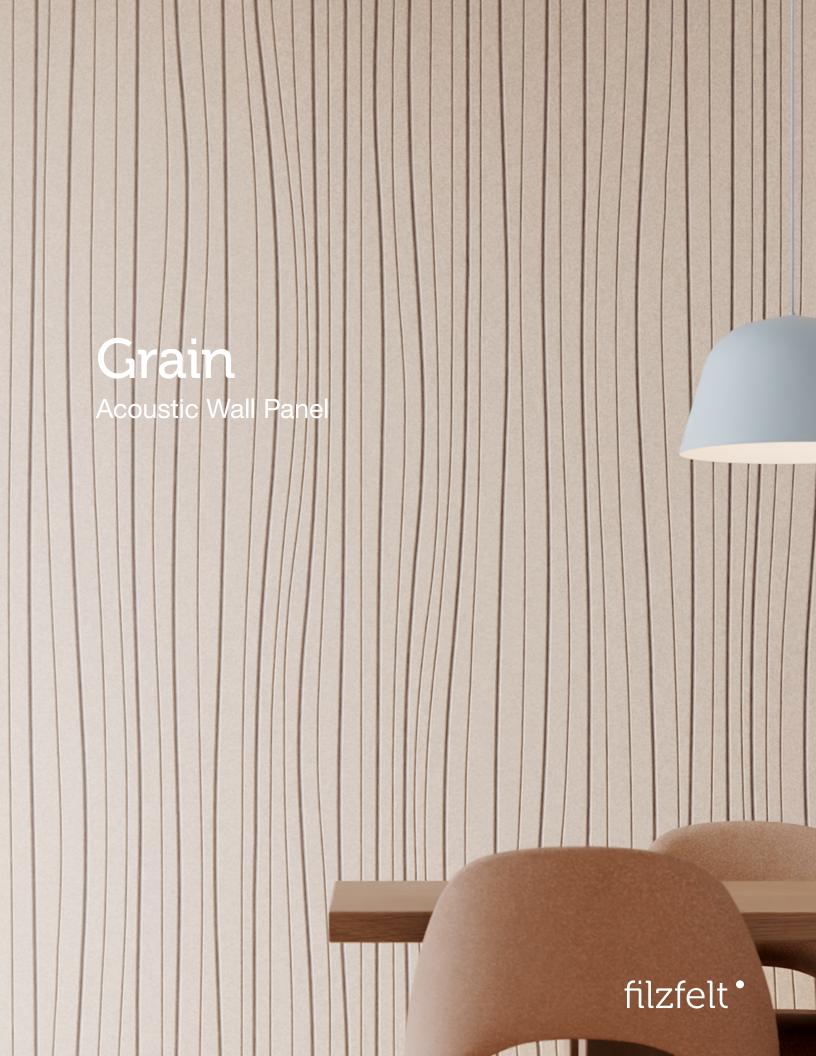

## Sound Softening Goes With the Grain

Grain brings the outdoors in with an acoustic wall panel that combines organic contours found in nature and subtle depth created with v-grooves that play up light and shadow. Installation is a breeze, while color options are endless. Pair over ninety colors of pure wool felt with three shades of grey substrate, or add a second layer of felt for endless color combinations.

Grain was designed by Bernd Benninghoff, a furniture designer and interior architect based in Mainz, Germany.

"I'm always interested in structures with depth and threedimensionality that can be experienced both visually and physically. The surface of Arc plays with light and shadow and comes alive with the movement and change of light."

- Bernd Benninghoff, designer of Grain

**Exploded Axonometric** 

Pattern 1

Pattern 2 \* Indicates Module Rotated 180°

Patterns are shown as suggested installations and may be configured with any combination of FilzFelt colors