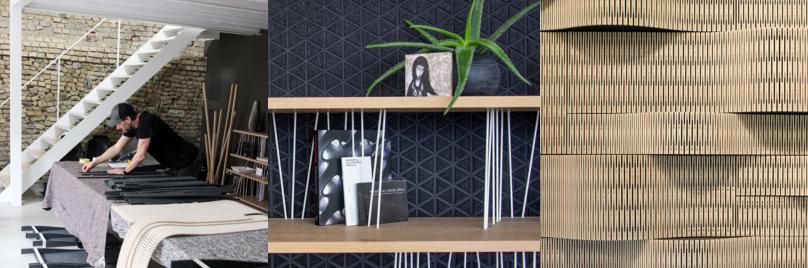

## Sound Softening Goes With the Grain

Grain brings the outdoors in with an acoustic wall panel that combines organic contours found in nature and subtle depth created with v-grooves that play up light and shadow. Installation is a breeze, while color options are endless. Pair over ninety colors of pure wool felt with three shades of grey substrate, or add a second layer of felt for endless color combinations.

Grain was designed by Bernd Benninghoff, a furniture designer and interior architect based in Mainz, Germany.

"I'm always interested in structures with depth and threedimensionality that can be experienced both visually and physically. The surface of Arc plays with light and shadow and comes alive with the movement and change of light."