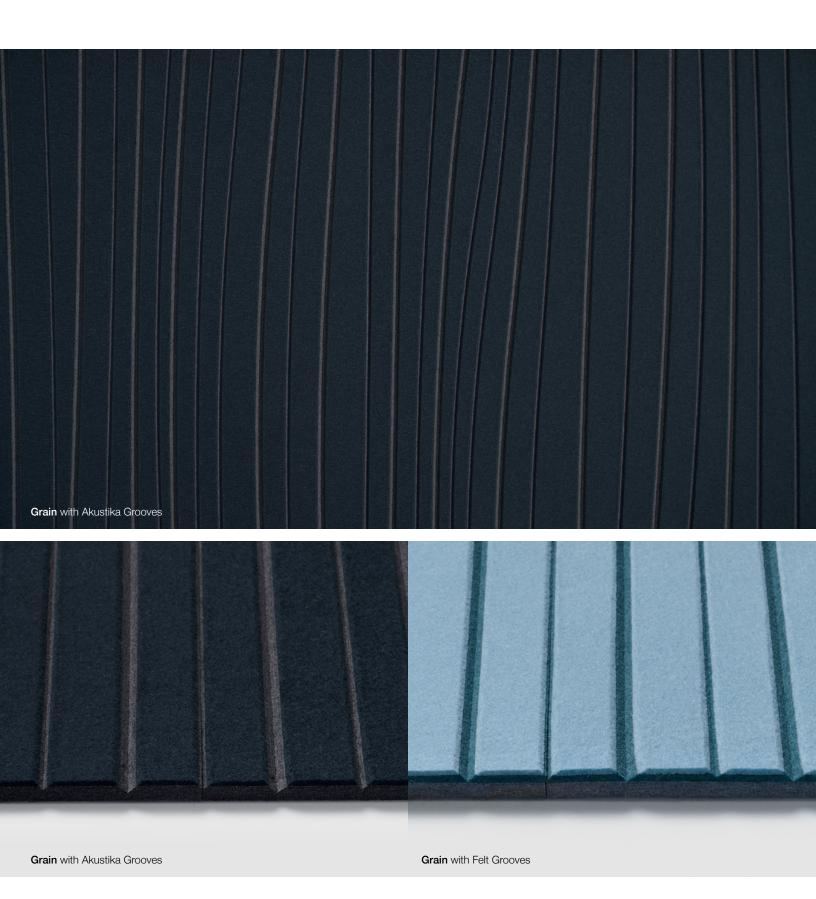

| Product                                 | Grain                                                                                                                                                                                                                                                                                                                                                                                                                                                                                                                                              |
|-----------------------------------------|----------------------------------------------------------------------------------------------------------------------------------------------------------------------------------------------------------------------------------------------------------------------------------------------------------------------------------------------------------------------------------------------------------------------------------------------------------------------------------------------------------------------------------------------------|
| Content                                 | 100% Wool Design Felt + Akustika 10 Substrate (60% post-consumer recycled content)                                                                                                                                                                                                                                                                                                                                                                                                                                                                 |
| Groove Options                          | Akustika Grooves<br>Felt Grooves                                                                                                                                                                                                                                                                                                                                                                                                                                                                                                                   |
| Panel Width                             | 4'-0" (119.4 cm)                                                                                                                                                                                                                                                                                                                                                                                                                                                                                                                                   |
| Max. Panel Height                       | 9'-8" (294.6 cm)                                                                                                                                                                                                                                                                                                                                                                                                                                                                                                                                   |
| Thickness                               | Akustika Grooves: 1/2 in (13 mm)<br>Felt Grooves: 3/4 in (18 mm)                                                                                                                                                                                                                                                                                                                                                                                                                                                                                   |
| Thickness Tolerance                     | ±1/16 in (2 mm)                                                                                                                                                                                                                                                                                                                                                                                                                                                                                                                                    |
| Pattern Repeat Widths                   | Grain 1: 4'-0" (122 cm)<br>Grain 2: 8'-0" (244 cm)                                                                                                                                                                                                                                                                                                                                                                                                                                                                                                 |
| Edges                                   | Long edges are chamfered for invisible seaming                                                                                                                                                                                                                                                                                                                                                                                                                                                                                                     |
| Color Options                           | 1-Color panel with 1-Color grooves per wall                                                                                                                                                                                                                                                                                                                                                                                                                                                                                                        |
| Order Specification                     | For Akustika Grooves, specify one felt panel color and one Akustika groove color                                                                                                                                                                                                                                                                                                                                                                                                                                                                   |
| •••••                                   | For Felt Grooves, specify one felt panel color, one felt groove color, one Akustika substrate color                                                                                                                                                                                                                                                                                                                                                                                                                                                |
| Trim Options                            | End-of-Run Trim Outside Corner Trim                                                                                                                                                                                                                                                                                                                                                                                                                                                                                                                |
| • • • • • • • • • • • • • • • • • • • • |                                                                                                                                                                                                                                                                                                                                                                                                                                                                                                                                                    |
| Custom                                  | Additional colors per wall, custom sizes, alternative patterns, and pattern orientation other than vertical are available must be quoted                                                                                                                                                                                                                                                                                                                                                                                                           |
| Durability                              | Contract or residential                                                                                                                                                                                                                                                                                                                                                                                                                                                                                                                            |
| Lead Time                               | Made to order and certain lead times will apply                                                                                                                                                                                                                                                                                                                                                                                                                                                                                                    |
| Installation                            | Install in the pattern as specified and attach to a wall surface using a heavy-duty construction adhesive.  Tiles may be trimmed to size with a utility knife. Refer to Grain Installation Instructions for complete guidance.                                                                                                                                                                                                                                                                                                                     |
| Maintenance                             | Vacuum occasionally to remove general air-borne debris. Should soiling occur, spot clean with mild soap and lukewarm water. Avoid aggressive rubbing as this can continue the felting process and change the surface appearance of the felt. Refer to Product Maintenance and Cleaning Guide for detailed care instructions.                                                                                                                                                                                                                       |
| Environmental                           | 100% Wool Design Felt is 100% biodegradable/compostable and Akustika 10 contains minimum 60% post-consumer recycled content and is 100% recyclable Contains no formaldehyde, 100% VOC free, no chemical irritants, and free of harmful substances 100% Wool Design Felt and Akustika 10 contribute to LEED© Download Declare Label Living Building Challenge Criteria Compliant Oeko-Tex© Standard 100 Certified Product Class II (100% Wool Design Felt + Akustika 10 Substrate) Prop 65 Compliant Meets VOC test limits for the CDPH v1.2 method |
| Variation                               | Wool felt is a natural material and color variation and inclusions of natural fiber on the surface are evidence of the 100% natural origin of the material. Product color is only indicative, as it is not possible to assure consistency of color in a natural product due to the natural color of raw wool and absorption of dyes. Color matching cannot be guaranteed on shipments and variation will be more pronounced beyond the normal commercial range.                                                                                    |
| Acoustics                               | ASTM C 423: NRC – 0.50, SAA – 0.51                                                                                                                                                                                                                                                                                                                                                                                                                                                                                                                 |
| Colorfastness to Light                  | Class 4–5 (40 hours)                                                                                                                                                                                                                                                                                                                                                                                                                                                                                                                               |
| Colorfastness to Crocking               | Class 3-4 (wet), Class 4-5 (dry)                                                                                                                                                                                                                                                                                                                                                                                                                                                                                                                   |
| Flammability                            | Test reports available upon request                                                                                                                                                                                                                                                                                                                                                                                                                                                                                                                |