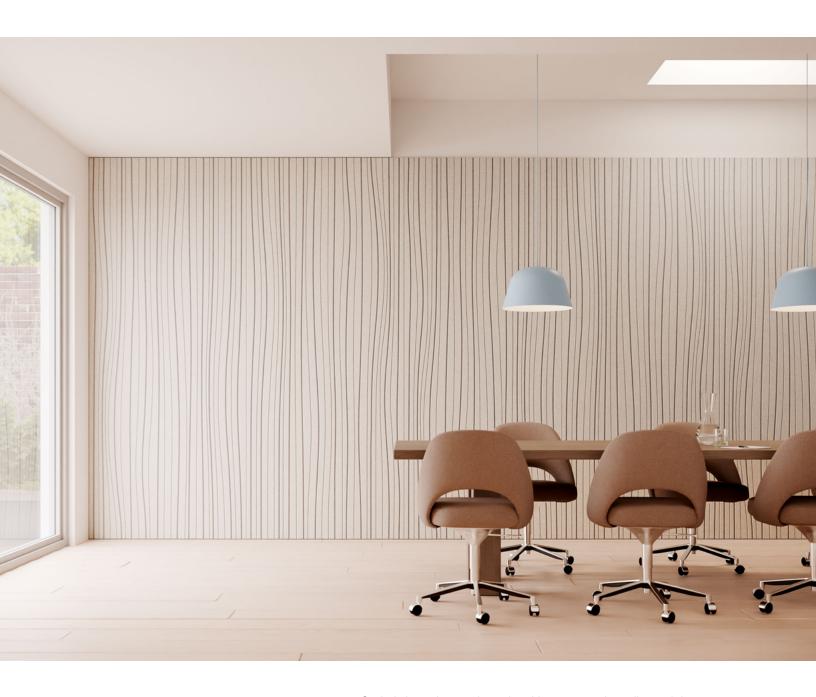

## Sound Softening Goes With the Grain

Grain brings the outdoors in with an acoustic wall panel that combines organic contours found in nature and subtle depth created with v-grooves that play up light and shadow. Installation is a breeze, while color options are endless. Pair over ninety colors of pure wool felt with three shades of grey substrate, or add a second layer of felt for endless color combinations.

- Bernd Benninghoff, designer of Grain

**Exploded Axonometric** 

Pattern 1

Pattern 2 \* Indicates Module Rotated 180°

Patterns are shown as suggested installations and may be configured with any combination of FilzFelt colors