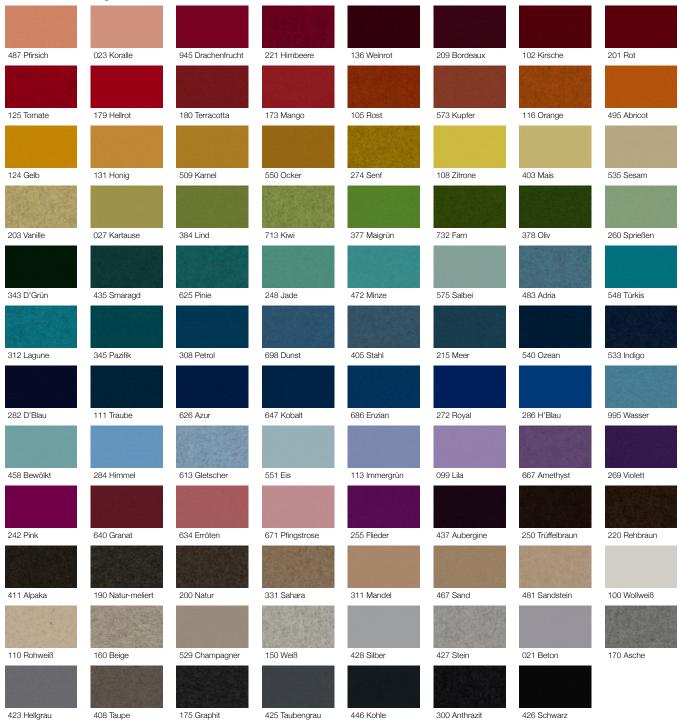

## Sound Softening Goes With the Grain

Grain brings the outdoors in with an acoustic wall panel that combines organic contours found in nature and subtle depth created with v-grooves that play up light and shadow. Installation is a breeze, while color options are endless. Pair over ninety colors of pure wool felt with three shades of grey substrate, or add a second layer of felt for endless color combinations.

## **Standard Colors**

## 100% Wool Design Felt