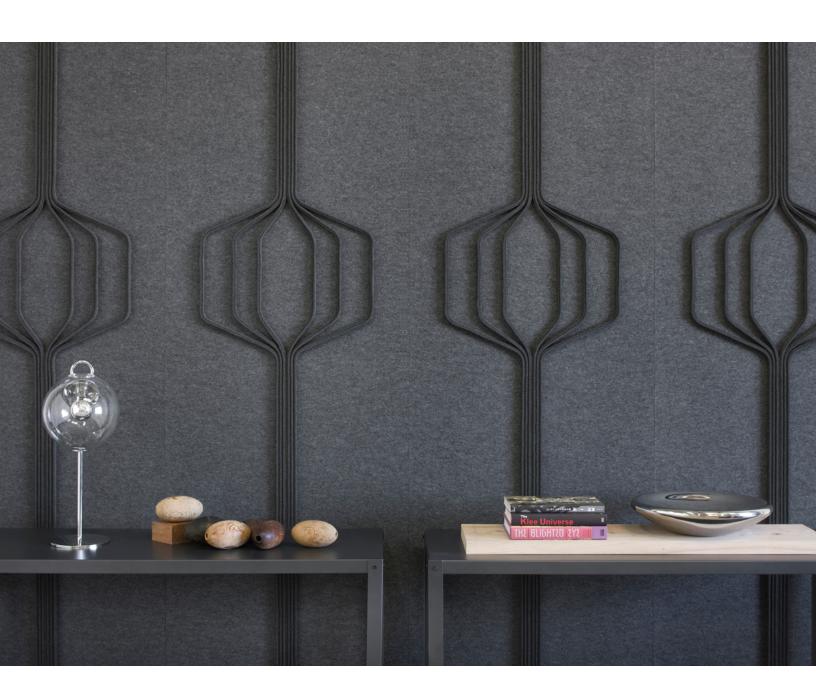

Hex makes sound control take shape.

There's no mistaking that hexagon is one of our favorite shapes. Hex features an ever-so-slightly curved geometric pattern of repeated hexagonal shapes. These unconventional acoustic panels made from biodegradable and recyclable materials provide big-time sound softening and straightforward installation. Panels effortlessly butt together to create a floor-to-ceiling wallcovering that doesn't look like every other acoustic panel on the block.