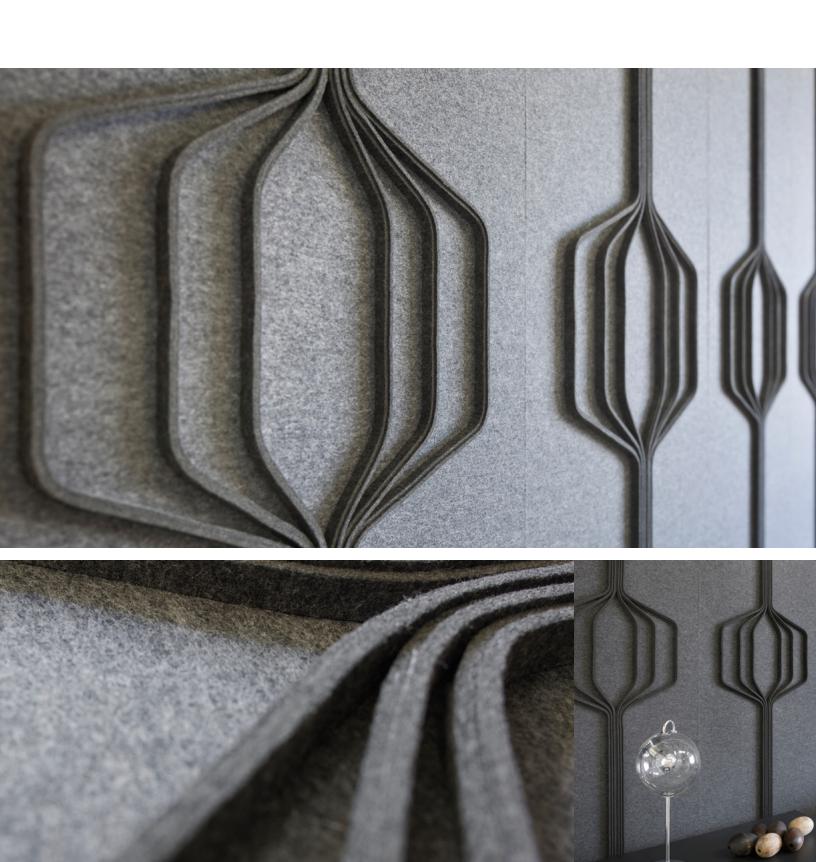

Hex makes sound control take shape.

There's no mistaking that hexagon is one of our favorite shapes. Hex features an ever-so-slightly curved geometric pattern of repeated hexagonal shapes. These unconventional acoustic panels made from biodegradable and recyclable materials provide big-time sound softening and straightforward installation. Panels effortlessly butt together to create a floor-to-ceiling wallcovering that doesn't look like every other acoustic panel on the block.