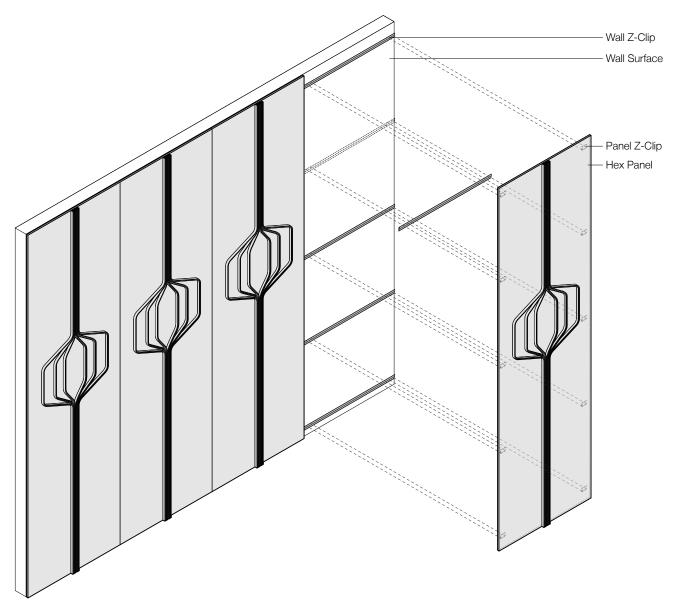

- David Hamlin of Submaterial, designer of Hex

**Exploded Axonometric** 

| •••••                     |                                                                                                                                                                                                                                                                                                                                                                                                                                                                                                                         |
|---------------------------|-------------------------------------------------------------------------------------------------------------------------------------------------------------------------------------------------------------------------------------------------------------------------------------------------------------------------------------------------------------------------------------------------------------------------------------------------------------------------------------------------------------------------|
| Product                   | Hex                                                                                                                                                                                                                                                                                                                                                                                                                                                                                                                     |
| Designer                  | Submaterial                                                                                                                                                                                                                                                                                                                                                                                                                                                                                                             |
| Content                   | 100% Wool Design Felt + Akustika 10 Substrate (60% post-consumer recycled content)                                                                                                                                                                                                                                                                                                                                                                                                                                      |
| Minimum Panel Width       | 2'-4" (71.1 cm)                                                                                                                                                                                                                                                                                                                                                                                                                                                                                                         |
| Maximum Panel Width       | 2'-10" (86.4 cm)                                                                                                                                                                                                                                                                                                                                                                                                                                                                                                        |
| Minimum Panel Height      | 4'-3 1/2" (130.8 cm)                                                                                                                                                                                                                                                                                                                                                                                                                                                                                                    |
| Maximum Panel Height      | 9'-8" (294.6 cm)                                                                                                                                                                                                                                                                                                                                                                                                                                                                                                        |
| Thickness                 | 1 1/2 in (38 mm) (includes Z-Clips)                                                                                                                                                                                                                                                                                                                                                                                                                                                                                     |
| Color Options             | 1-Color or 2-Color per wall                                                                                                                                                                                                                                                                                                                                                                                                                                                                                             |
| Trim Options              | End-of-Run Trim<br>Baseboard Trim                                                                                                                                                                                                                                                                                                                                                                                                                                                                                       |
| Extension Panels          | Narrow panels without on-edge felt details are available to complete wall-to-wall installations.                                                                                                                                                                                                                                                                                                                                                                                                                        |
| Custom                    | Customization of on-edge detail and 3-Color or more per wall are available must be quoted                                                                                                                                                                                                                                                                                                                                                                                                                               |
| Durability                | Contract or residential                                                                                                                                                                                                                                                                                                                                                                                                                                                                                                 |
| Lead Time                 | Made to order and certain lead times will apply                                                                                                                                                                                                                                                                                                                                                                                                                                                                         |
| Installation              | Install with Z-Clips provided (wall screws not included). The Z-Clips provided are 6 ft (1.8 m) in length and                                                                                                                                                                                                                                                                                                                                                                                                           |
| motanation                | can be cut to fit according to site requirements. Refer to Hex Installation Instructions for complete guidance.                                                                                                                                                                                                                                                                                                                                                                                                         |
| Maintenance               | Vacuum occasionally to remove general air-borne debris. Should soiling occur, spot clean with mild soap and lukewarm water. Avoid aggressive rubbing as this can continue the felting process and change the surface appearance of the felt. Refer to 100% Wool Design Felt Maintenance + Cleaning for detailed care instructions.                                                                                                                                                                                      |
| Environmental             | 100% Wool Design Felt is 100% biodegradable/compostable and Akustika 10 contains minimum 60% post-consumer recycled content and is 100% recyclable Contains no formaldehyde, 100% VOC free, no chemical irritants, and free of harmful substances 100% Wool Design Felt and Akustika 10 contribute to LEED© Download Declare Label Living Building Challenge Complaint Oeko-Tex© Standard 100 Certified Product Class II (100% Wool Design Felt + Akustika 10 Substrate) Meets VOC test limits for the CDPH v1.2 method |
| Variation                 | Wool felt is a natural material and color variation and inclusions of natural fiber on the surface are evidence of the 100% natural origin of the material. Product color is only indicative, as it is not possible to assure consistency of color in a natural product due to the natural color of raw wool and absorption of dyes. Color matching cannot be guaranteed on shipments and variation will be more pronounced beyond the normal commercial range.                                                         |
| Acoustics                 | ASTM C 423: NRC – 0.60, SAA – 0.57                                                                                                                                                                                                                                                                                                                                                                                                                                                                                      |
| Colorfastness to Light    | Class 4-5 (40 hours)                                                                                                                                                                                                                                                                                                                                                                                                                                                                                                    |
| Colorfastness to Crocking | Class 3-4 (wet), Class 4-5 (dry)                                                                                                                                                                                                                                                                                                                                                                                                                                                                                        |
| Flammability              | Test reports available upon request                                                                                                                                                                                                                                                                                                                                                                                                                                                                                     |
|                           |                                                                                                                                                                                                                                                                                                                                                                                                                                                                                                                         |