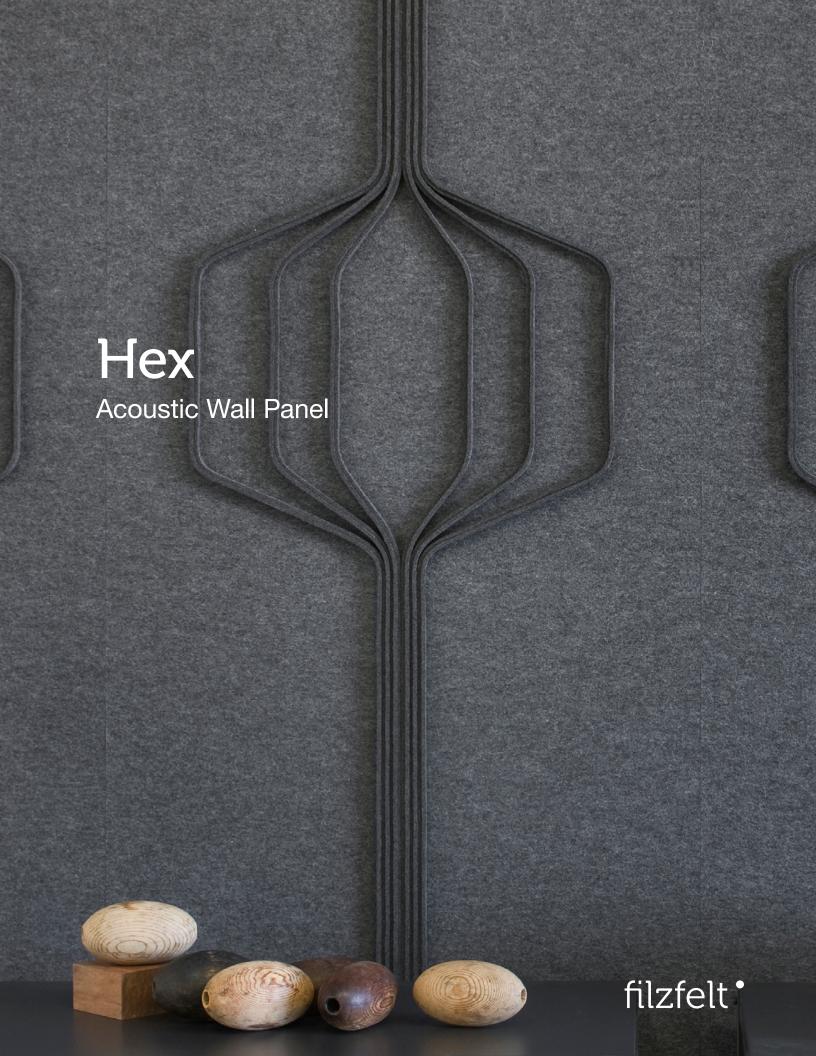

Hex makes sound control take shape.

There's no mistaking that hexagon is one of our favorite shapes. Hex features an ever-so-slightly curved geometric pattern of repeated hexagonal shapes. These unconventional acoustic panels made from biodegradable and recyclable materials provide big-time sound softening and straightforward installation. Panels effortlessly butt together to create a floor-to-ceiling wallcovering that doesn't look like every other acoustic panel on the block.

Hex was designed by Submaterial, a design studio and manufacturer based in Albuquerque, New Mexico.

"With many of the surfaces and textures I explore, I believe I am striving to create a balance between simple geometries and complex natural systems. I have always been fascinated by the appearance of randomness, especially when it turns out to be driven by a complex and quite orderly set of rules."