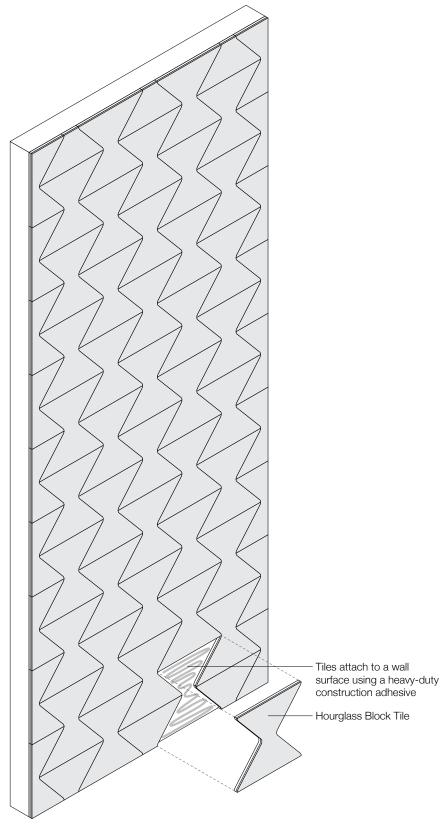

Hourglass Block stands the test of time.

Time flies while you're having fun. Based on Eva's 'Hourglass' Space Dividers, the more rectilinear shapes nest together to fill a wall with color and gentle, geometric zigzag patterning. Available in over ninety colors of 100% Wool Design Felt mounted to a high-performing acoustic substrate, the modular tiles install easily with heavy-duty construction adhesive while providing sound absorption and natural texture.

- Eva Zeisel, designer of Hourglass Block

**Exploded Axonometric** 

2-Color Pattern Code: FF-EZ-HOUR-001

3-Color Pattern Code: FF-EZ-HOUR-002

4-Color Pattern 1 Code: FF-EZ-HOUR-003

4-Color Pattern 2 Code: FF-EZ-HOUR-004