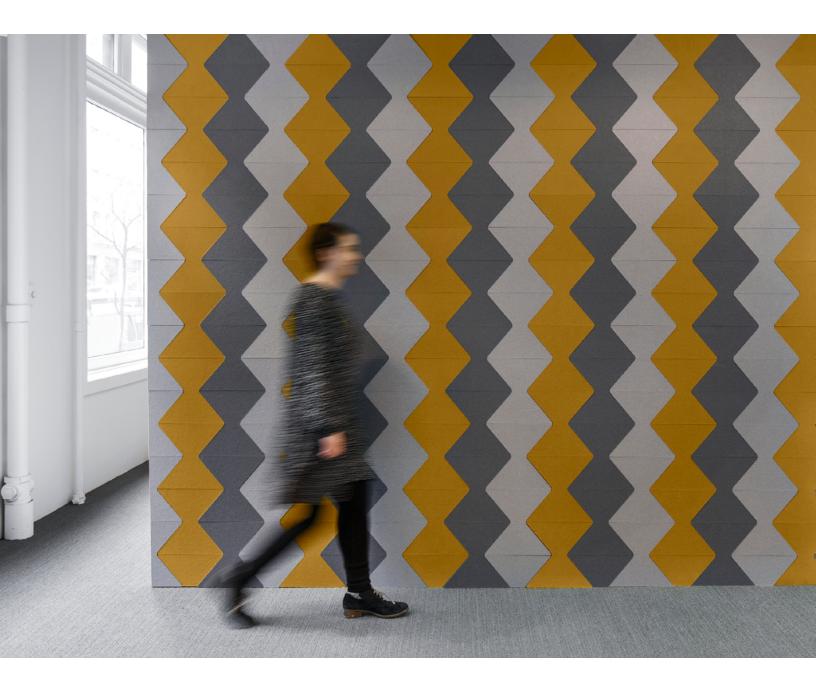

Hourglass Block stands the test of time.

Time flies while you're having fun. Based on Eva's 'Hourglass' Space Dividers, the more rectilinear shapes nest together to fill a wall with color and gentle, geometric zigzag patterning. Available in over ninety colors of 100% Wool Design Felt mounted to a high-performing acoustic substrate, the modular tiles install easily with heavy-duty construction adhesive while providing sound absorption and natural texture.