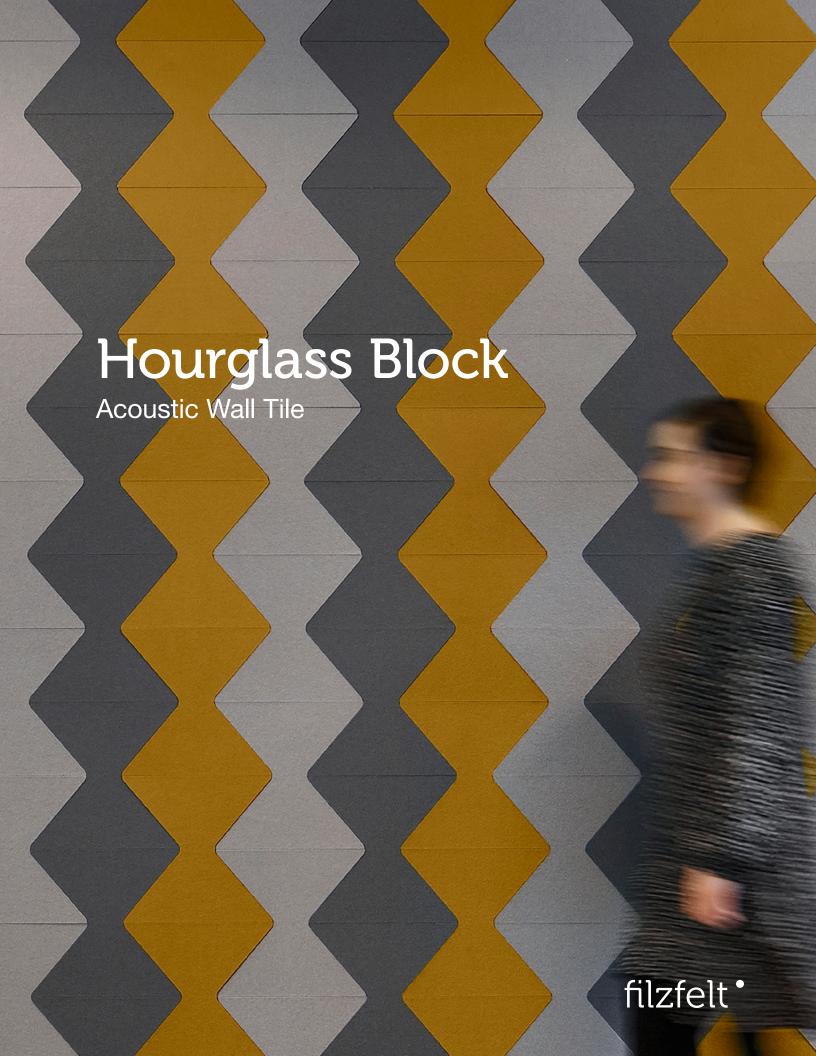

Hourglass Block stands the test of time.

Time flies while you're having fun. Based on Eva's 'Hourglass' Space Dividers, the more rectilinear shapes nest together to fill a wall with color and gentle, geometric zigzag patterning. Available in over ninety colors of 100% Wool Design Felt mounted to a high-performing acoustic substrate, the modular tiles install easily with heavy-duty construction adhesive while providing sound absorption and natural texture.