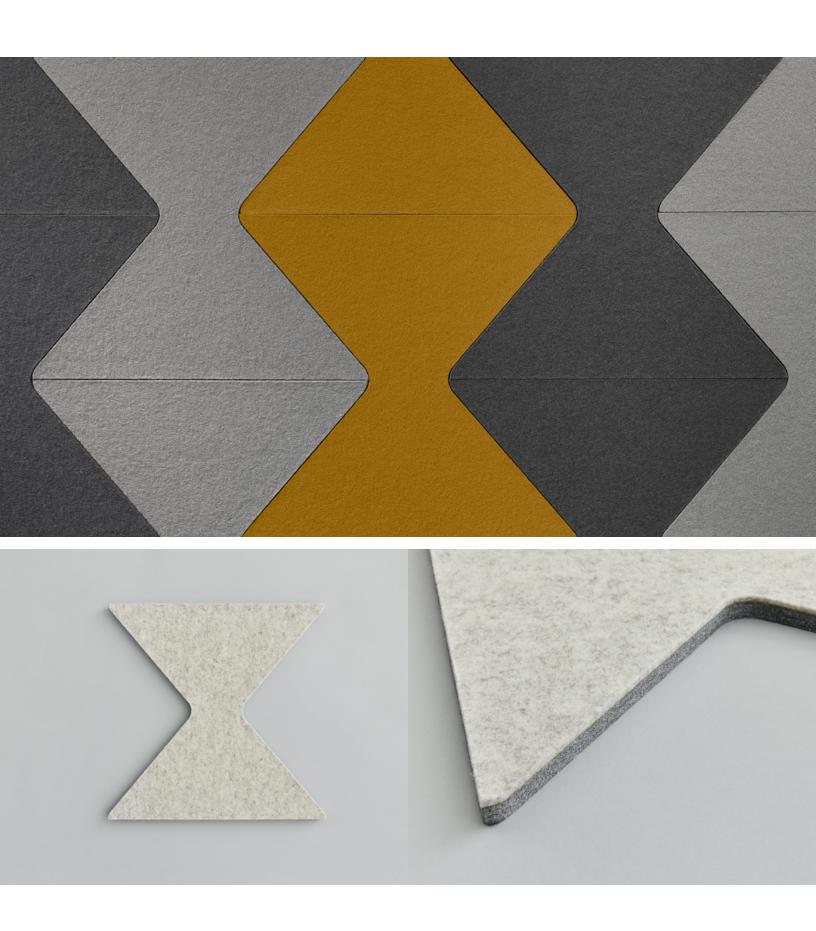

- Eva Zeisel, designer of Hourglass Block

**Exploded Axonometric** 

2-Color Pattern Code: FF-EZ-HOUR-001

3-Color Pattern Code: FF-EZ-HOUR-002

4-Color Pattern 1 Code: FF-EZ-HOUR-003

4-Color Pattern 2 Code: FF-EZ-HOUR-004

| Product                   | Hourglass Block                                                                                                                                                                                                                                                                                                                                                                                                                                                                                                                  |
|---------------------------|----------------------------------------------------------------------------------------------------------------------------------------------------------------------------------------------------------------------------------------------------------------------------------------------------------------------------------------------------------------------------------------------------------------------------------------------------------------------------------------------------------------------------------|
| Designer                  | Eva Zeisel                                                                                                                                                                                                                                                                                                                                                                                                                                                                                                                       |
| Content                   | 100% Wool Design Felt + Akustika 10 Substrate (60% post-consumer recycled content)                                                                                                                                                                                                                                                                                                                                                                                                                                               |
| Tile Size                 | 1'-0" x 1'-0" (30.5 x 30.5 cm)                                                                                                                                                                                                                                                                                                                                                                                                                                                                                                   |
| Thickness                 | 1/2 in (13 mm)                                                                                                                                                                                                                                                                                                                                                                                                                                                                                                                   |
| Thickness Tolerance       | ±1/16 in (2 mm)                                                                                                                                                                                                                                                                                                                                                                                                                                                                                                                  |
| Edges                     | Standard                                                                                                                                                                                                                                                                                                                                                                                                                                                                                                                         |
| Color Options             | 1-Color, 2-Color, 3-Color, or 4-Color per wall                                                                                                                                                                                                                                                                                                                                                                                                                                                                                   |
| Design Tool               | A Design Tool is available to assist in the design of Block tiles. This tool allows patterns to be configured and is available at: dt.filzfelt.com                                                                                                                                                                                                                                                                                                                                                                               |
| Custom                    | Custom sizes, shapes, and mounting options are available and must be quoted<br>Tiles in 5/8 in (15 mm) thickness available with a 10% upcharge<br>5-Color or more per wall is available and must be quoted                                                                                                                                                                                                                                                                                                                       |
| Durability                | Contract or residential                                                                                                                                                                                                                                                                                                                                                                                                                                                                                                          |
| Lead Time                 | Made to order and certain lead times will apply                                                                                                                                                                                                                                                                                                                                                                                                                                                                                  |
| Installation              | Install in the pattern as specified and attach to a wall surface using a heavy-duty construction adhesive.  Tiles may be trimmed to size with a utility knife. Refer to Hourglass Block Installation Instructions for complete guidance.                                                                                                                                                                                                                                                                                         |
| Maintenance               | Vacuum occasionally to remove general air-borne debris. Should soiling occur, spot clean with mild soap and lukewarm water. Avoid aggressive rubbing as this can continue the felting process and change the surface appearance of the felt. Refer to Product Maintenance + Cleaning for detailed care instructions.                                                                                                                                                                                                             |
| Variation                 | Wool felt is a natural material and color variation and inclusions of natural fiber on the surface are evidence of the 100% natural origin of the material. Product color is only indicative, as it is not possible to assure consistency of color in a natural product due to the natural color of raw wool and absorption of dyes. Color matching cannot be guaranteed on shipments and variation will be more pronounced beyond the normal commercial range.                                                                  |
| Environmental             | 100% Wool Design Felt is 100% biodegradable/compostable and Akustika 10 contains minimum 60% post-consumer recycled content and is 100% recyclable Contains no formaldehyde, 100% VOC free, no chemical irritants, and free of harmful substances 100% Wool Design Felt and Akustika 10 contribute to LEED© Download Declare Label Living Building Challenge Criteria Compliant Oeko-Tex© Standard 100 Certified Product Class II (100% Wool Design Felt + Akustika 10 Substrate) Meets VOC test limits for the CDPH v1.2 method |
| Acoustics                 | ASTM C 423: NRC – 0.50, SAA – 0.51                                                                                                                                                                                                                                                                                                                                                                                                                                                                                               |
| Colorfastness to Light    | Class 4-5 (40 hours)                                                                                                                                                                                                                                                                                                                                                                                                                                                                                                             |
| Colorfastness to Crocking | Class 3-4 (wet), Class 4-5 (dry)                                                                                                                                                                                                                                                                                                                                                                                                                                                                                                 |
| Flammability              | Test reports available upon request                                                                                                                                                                                                                                                                                                                                                                                                                                                                                              |
|                           |                                                                                                                                                                                                                                                                                                                                                                                                                                                                                                                                  |