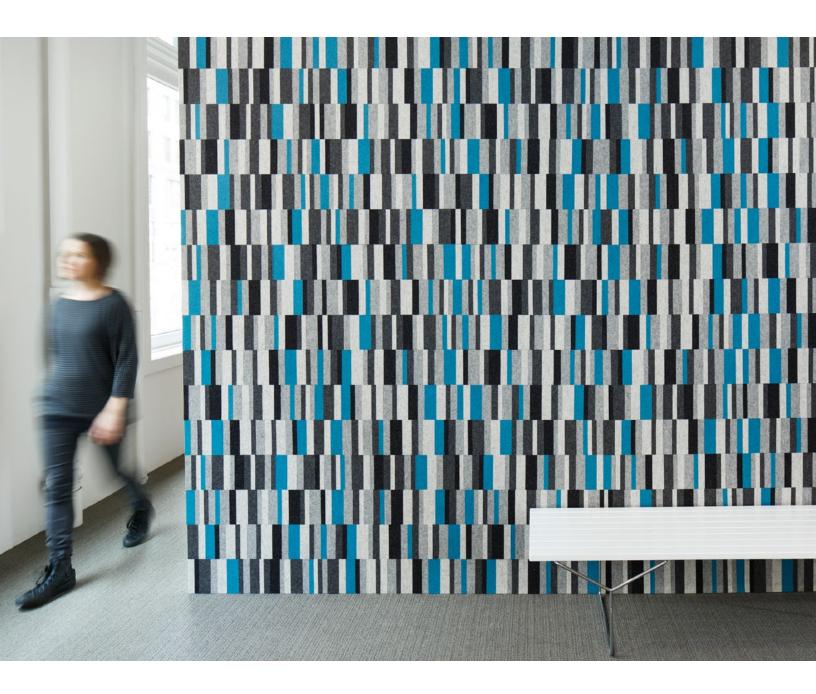

Index Color Blocked makes quite an impression.

Index Color Blocked provides striking bands of eye-popping color. Choose from over ninety colors of 100% Wool Design Felt that come together in a staggered design that has a pleasing random quality. Made from wool felt, natural cork composite backing, and low VOC adhesives, each order includes equal numbers of four pattern elements that are arranged according to one standard configuration. Index Color Blocked is available in four or five colors per wall and installs easily with heavy-duty wallcovering adhesive.