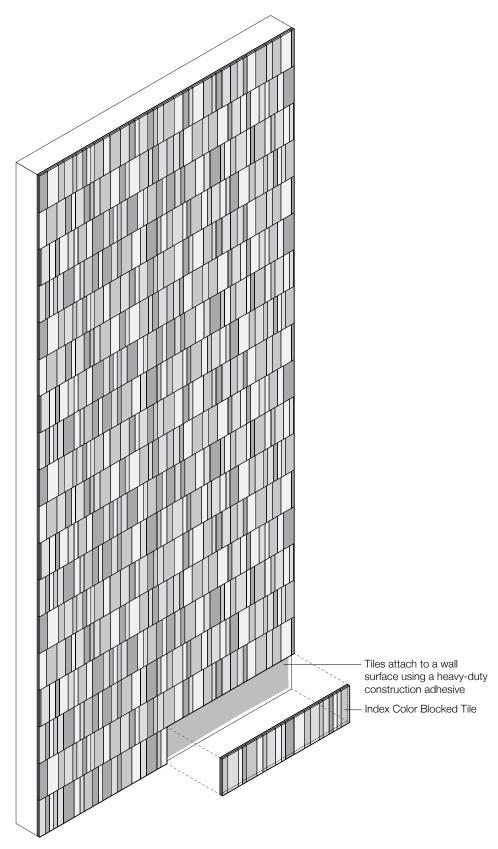

Index Color Blocked makes quite an impression.

Index Color Blocked provides striking bands of eye-popping color. Choose from over ninety colors of 100% Wool Design Felt that come together in a staggered design that has a pleasing random quality. Made from wool felt, natural cork composite backing, and low VOC adhesives, each order includes equal numbers of four pattern elements that are arranged according to one standard configuration. Index Color Blocked is available in four or five colors per wall and installs easily with heavy-duty wallcovering adhesive.

- David Hamlin with Submaterial, designer of Index Color Blocked

**Exploded Axonometric**Four Modules in Standard Pattern

| Product                   | Index Color Blocked                                                                                                                                                                                                                                                                                                                                                                                                                                                                                                                                                              |
|---------------------------|----------------------------------------------------------------------------------------------------------------------------------------------------------------------------------------------------------------------------------------------------------------------------------------------------------------------------------------------------------------------------------------------------------------------------------------------------------------------------------------------------------------------------------------------------------------------------------|
| Designer                  | Submaterial                                                                                                                                                                                                                                                                                                                                                                                                                                                                                                                                                                      |
| Content                   | 100% Wool Design Felt + Cork Composite Backing                                                                                                                                                                                                                                                                                                                                                                                                                                                                                                                                   |
| Tile Size                 | 2'-0" x 6" (61.0 x 15.2 cm)                                                                                                                                                                                                                                                                                                                                                                                                                                                                                                                                                      |
| Thickness                 | 1/4 in (6 mm)                                                                                                                                                                                                                                                                                                                                                                                                                                                                                                                                                                    |
| Color Options             | 4-Color per wall                                                                                                                                                                                                                                                                                                                                                                                                                                                                                                                                                                 |
| Trim Options              | End-of-Run Trim                                                                                                                                                                                                                                                                                                                                                                                                                                                                                                                                                                  |
| min options               | Outside Corner Trim                                                                                                                                                                                                                                                                                                                                                                                                                                                                                                                                                              |
| Custom                    | 5-Color or more per wall is available and must be quoted Akustika backing available to achieve NRC rating of 0.50                                                                                                                                                                                                                                                                                                                                                                                                                                                                |
| Durability                | Contract or residential                                                                                                                                                                                                                                                                                                                                                                                                                                                                                                                                                          |
| Lead Time                 | Made to order and certain lead times will apply                                                                                                                                                                                                                                                                                                                                                                                                                                                                                                                                  |
| Installation              | Each order includes four distinct tiles that install in a randomized pattern and attach to a wall surface using a heavy-duty wallcovering adhesive. Tiles may be trimmed to size with a utility knife. Refer to installation instructions for complete guidance.                                                                                                                                                                                                                                                                                                                 |
| Maintenance               | Vacuum occasionally to remove general air-borne debris. Should soiling occur, spot clean with mild soap and lukewarm water. Avoid aggressive rubbing as this can continue the felting process and change the surface appearance of the felt. Refer to Product Maintenance + Cleaning for detailed care instructions.                                                                                                                                                                                                                                                             |
| Variation                 | Wool felt is a natural material and color variation and inclusions of natural fiber on the surface are evidence of the 100% natural origin of the material. Product color is only indicative, as it is not possible to assure consistency of color in a natural product due to the natural color of raw wool and absorption of dyes. Color matching cannot be guaranteed on shipments and variation will be more pronounced beyond the normal commercial range.                                                                                                                  |
| Environmental             | 100% Wool Design Felt is 100% biodegradable/compostable and Cork Composite Backing is 93% pre-consumer recycled content Contains no formaldehyde, low VOC, no chemical irritants, and free of harmful substances Cork composite backing is repurposed FSC Certified cork cutoffs from bottle stopper production Cork composite backing is GREENGUARD-certified Contributes to LEED© Download Declare Label Living Building Challenge Criteria Compliant Oeko-Tex© Standard 100 Certified Product Class II (100% Wool Design Felt) Meets VOC test limits for the CDPH v1.2 method |
| Acoustics                 | Standard Cork Backing: ASTM C 423: NRC – 0.20, SAA – 0.21<br>Custom Akustika Backing: ASTM C 423: NRC – 0.50, SAA – 0.51                                                                                                                                                                                                                                                                                                                                                                                                                                                         |
| Colorfastness to Light    | Class 4-5 (40 hours)                                                                                                                                                                                                                                                                                                                                                                                                                                                                                                                                                             |
| Colorfastness to Crocking | Class 3-4 (wet), Class 4-5 (dry)                                                                                                                                                                                                                                                                                                                                                                                                                                                                                                                                                 |
| Flammability              | Test reports available upon request                                                                                                                                                                                                                                                                                                                                                                                                                                                                                                                                              |
| •••••                     | ······································                                                                                                                                                                                                                                                                                                                                                                                                                                                                                                                                           |