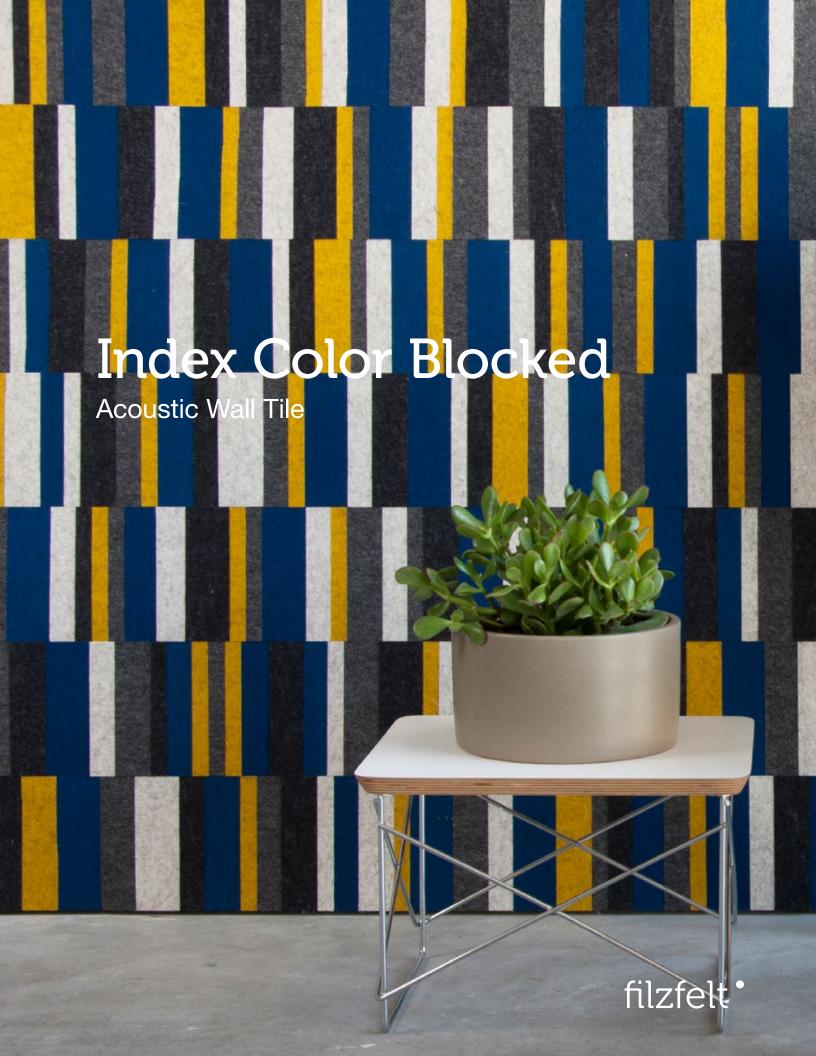

Index Color Blocked makes quite an impression.

Index Color Blocked provides striking bands of eye-popping color. Choose from over ninety colors of 100% Wool Design Felt that come together in a staggered design that has a pleasing random quality. Made from wool felt, natural cork composite backing, and low VOC adhesives, each order includes equal numbers of four pattern elements that are arranged according to one standard configuration. Index Color Blocked is available in four or five colors per wall and installs easily with heavy-duty wallcovering adhesive.

Index Color Blocked was designed by Submaterial, a design studio and manufacturer based in Albuquerque, New Mexico.

"With many of the surfaces and textures I explore, I believe I am striving to create a balance between simple geometries and complex natural systems. I have always been fascinated by the appearance of randomness, especially when it turns out to be driven by a complex and quite orderly set of rules."