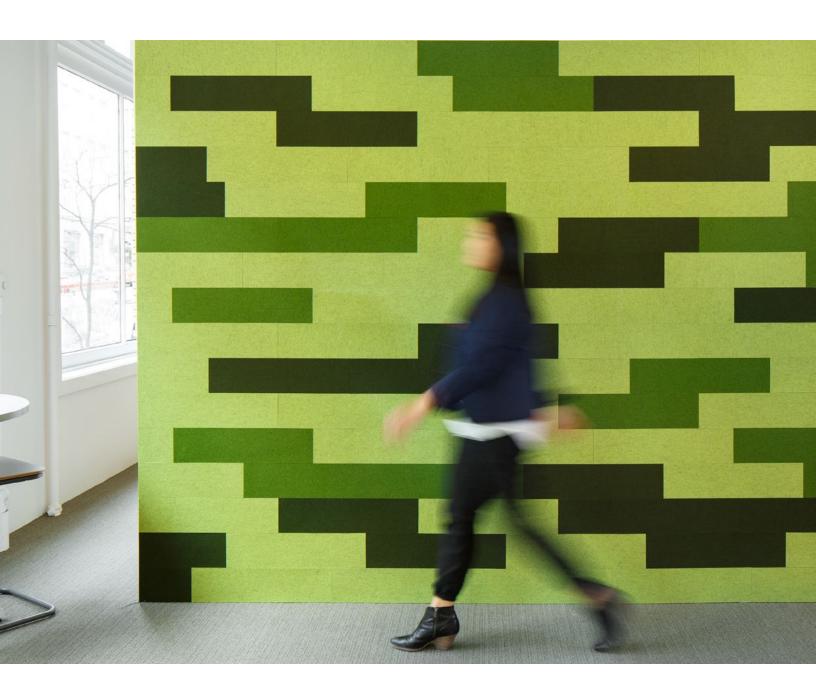

## Index Solid is anything by plain.

Index Solid enables customizable graphic, textural patterning with a single repeated element of 2'-0" x 6" (61 x 15.2 cm) tiles. Over ninety color options allow bold to subtle compositions using the standard tile. Tiles are made with high quality 100% wool felt, natural cork composite backing, and low VOC adhesive. Index Solid can be specified with up to four colors per wall and install easily with heavy-duty wallcovering adhesive.

- David Hamlin with Submaterial, designer of Index Solid

**Exploded Axonometric** 

2-Color Pattern 1 Code: FF-SU-INDS-001

**2-Color Pattern 2** Code: FF-SU-INDS-002

3-Color Pattern 1 Code: FF-SU-INDS-003

**3-Color Pattern 2** Code: FF-SU-INDS-004