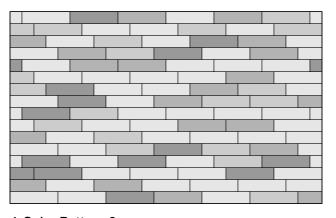

## Index Solid is anything by plain.

Index Solid enables customizable graphic, textural patterning with a single repeated element of 2'-0" x 6" (61 x 15.2 cm) tiles. Over ninety color options allow bold to subtle compositions using the standard tile. Tiles are made with high quality 100% wool felt, natural cork composite backing, and low VOC adhesive. Index Solid can be specified with up to four colors per wall and install easily with heavy-duty wallcovering adhesive.

- David Hamlin with Submaterial, designer of Index Solid

**Exploded Axonometric** 

2-Color Pattern 1 Code: FF-SU-INDS-001

**2-Color Pattern 2** Code: FF-SU-INDS-002

3-Color Pattern 1 Code: FF-SU-INDS-003

**3-Color Pattern 2** Code: FF-SU-INDS-004

4-Color Pattern 1 Code: FF-SU-INDS-005

4-Color Pattern 2 Code: FF-SU-INDS-006

Patterns are shown as suggested installations and may be configured with any combination of FilzFelt colors

| Product                   | Index Solid                                                                                                                                                                                                                                                                                                                                                                                                                                                                                                                                                                      |
|---------------------------|----------------------------------------------------------------------------------------------------------------------------------------------------------------------------------------------------------------------------------------------------------------------------------------------------------------------------------------------------------------------------------------------------------------------------------------------------------------------------------------------------------------------------------------------------------------------------------|
| Designer                  | Submaterial                                                                                                                                                                                                                                                                                                                                                                                                                                                                                                                                                                      |
| Content                   | 100% Wool Design Felt + Cork Composite Backing                                                                                                                                                                                                                                                                                                                                                                                                                                                                                                                                   |
| Tile Size                 | 2'-0" x 6" (61.0 x 15.2 cm)                                                                                                                                                                                                                                                                                                                                                                                                                                                                                                                                                      |
| •••••                     | ··· <b>··</b> ·······························                                                                                                                                                                                                                                                                                                                                                                                                                                                                                                                                    |
| Thickness                 | 1/4 in (6 mm)                                                                                                                                                                                                                                                                                                                                                                                                                                                                                                                                                                    |
| Color Options             | 1-Color to 2-Color per wall                                                                                                                                                                                                                                                                                                                                                                                                                                                                                                                                                      |
| Trim Options              | End-of-Run Trim<br>Outside Corner Trim                                                                                                                                                                                                                                                                                                                                                                                                                                                                                                                                           |
| Custom                    | 3-Color or more per wall is available and must be quoted<br>Akustika backing available to achieve NRC rating of 0.50                                                                                                                                                                                                                                                                                                                                                                                                                                                             |
| Durability                | Contract or residential                                                                                                                                                                                                                                                                                                                                                                                                                                                                                                                                                          |
| Lead Time                 | Made to order and certain lead times will apply                                                                                                                                                                                                                                                                                                                                                                                                                                                                                                                                  |
| Installation              | Each order includes equal numbers of tiles per color unless otherwise specified. Tiles attach to a wall surface using a heavy-duty wallcovering adhesive and may be trimmed to size with a utility knife. Refer to Index Solid Installation Instructions for complete guidance.                                                                                                                                                                                                                                                                                                  |
| Maintenance               | Vacuum occasionally to remove general air-borne debris. Should soiling occur, spot clean with mild soap and lukewarm water. Avoid aggressive rubbing as this can continue the felting process and change the surface appearance of the felt. Refer to Product Maintenance + Cleaning for detailed care instructions.                                                                                                                                                                                                                                                             |
| Variation                 | Wool felt is a natural material and color variation and inclusions of natural fiber on the surface are evidence of the 100% natural origin of the material. Since Imprint is constructed with felt strips turned on edge, color variation will be more extreme and is part of the design intent of the product. Shade variation will be very noticeable on the installed product and cannot be more uniform.                                                                                                                                                                     |
| Environmental             | 100% Wool Design Felt is 100% biodegradable/compostable and Cork Composite Backing is 93% pre-consumer recycled content Contains no formaldehyde, low VOC, no chemical irritants, and free of harmful substances Cork composite backing is repurposed FSC Certified cork cutoffs from bottle stopper production Cork composite backing is GREENGUARD-certified Contributes to LEED© Download Declare Label Living Building Challenge Criteria Compliant Oeko-Tex© Standard 100 Certified Product Class II (100% Wool Design Felt) Meets VOC test limits for the CDPH v1.2 method |
| Acoustics                 | Standard Cork Backing: ASTM C 423: NRC – 0.20, SAA – 0.21<br>Custom Akustika Backing: ASTM C 423: NRC – 0.50, SAA – 0.51                                                                                                                                                                                                                                                                                                                                                                                                                                                         |
| Colorfastness to Light    | Class 4-5 (40 hours)                                                                                                                                                                                                                                                                                                                                                                                                                                                                                                                                                             |
| Colorfastness to Crocking | Class 3-4 (wet), Class 4-5 (dry)                                                                                                                                                                                                                                                                                                                                                                                                                                                                                                                                                 |
| Flammability              | Test reports available upon request                                                                                                                                                                                                                                                                                                                                                                                                                                                                                                                                              |
|                           |                                                                                                                                                                                                                                                                                                                                                                                                                                                                                                                                                                                  |