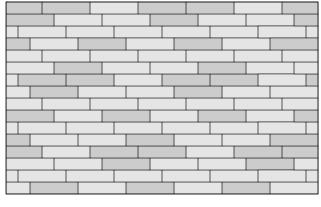

- David Hamlin with Submaterial, designer of Index Solid

**Exploded Axonometric** 

2-Color Pattern 1 Code: FF-SU-INDS-001

**2-Color Pattern 2** Code: FF-SU-INDS-002

3-Color Pattern 1 Code: FF-SU-INDS-003

**3-Color Pattern 2** Code: FF-SU-INDS-004