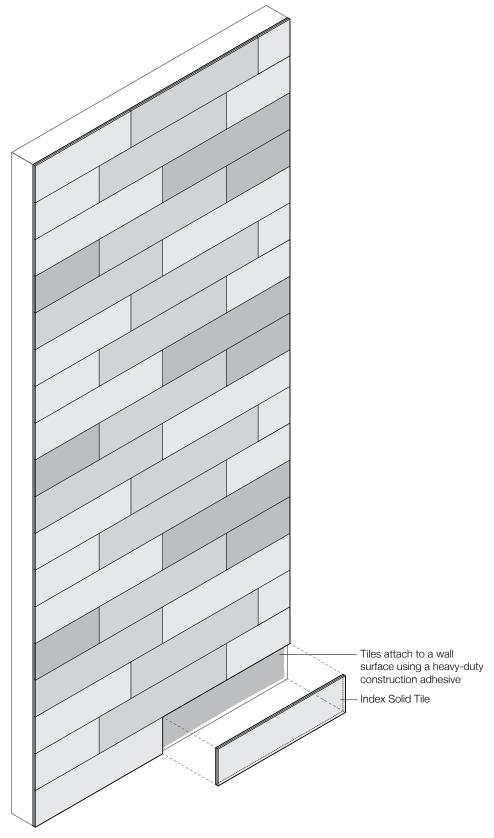

## Index Solid is anything by plain.

Index Solid enables customizable graphic, textural patterning with a single repeated element of 2'-0" x 6" (61 x 15.2 cm) tiles. Over ninety color options allow bold to subtle compositions using the standard tile. Tiles are made with high quality 100% wool felt, natural cork composite backing, and low VOC adhesive. Index Solid can be specified with up to four colors per wall and install easily with heavy-duty wallcovering adhesive.

4-Color Pattern 1 Code: FF-SU-INDS-005

4-Color Pattern 2 Code: FF-SU-INDS-006

Patterns are shown as suggested installations and may be configured with any combination of FilzFelt colors

| Product                   | Index Solid                                                                                                                                                                                                                                                                                                                                                                                                                                                                                                                                                                      |
|---------------------------|----------------------------------------------------------------------------------------------------------------------------------------------------------------------------------------------------------------------------------------------------------------------------------------------------------------------------------------------------------------------------------------------------------------------------------------------------------------------------------------------------------------------------------------------------------------------------------|
| Designer                  | Submaterial                                                                                                                                                                                                                                                                                                                                                                                                                                                                                                                                                                      |
| Content                   | 100% Wool Design Felt + Cork Composite Backing                                                                                                                                                                                                                                                                                                                                                                                                                                                                                                                                   |
| Tile Size                 | 2'-0" x 6" (61.0 x 15.2 cm)                                                                                                                                                                                                                                                                                                                                                                                                                                                                                                                                                      |
| •••••                     | ··· <b>··</b> ·······························                                                                                                                                                                                                                                                                                                                                                                                                                                                                                                                                    |
| Thickness                 | 1/4 in (6 mm)                                                                                                                                                                                                                                                                                                                                                                                                                                                                                                                                                                    |
| Color Options             | 1-Color to 2-Color per wall                                                                                                                                                                                                                                                                                                                                                                                                                                                                                                                                                      |
| Trim Options              | End-of-Run Trim<br>Outside Corner Trim                                                                                                                                                                                                                                                                                                                                                                                                                                                                                                                                           |
| Custom                    | 3-Color or more per wall is available and must be quoted<br>Akustika backing available to achieve NRC rating of 0.50                                                                                                                                                                                                                                                                                                                                                                                                                                                             |
| Durability                | Contract or residential                                                                                                                                                                                                                                                                                                                                                                                                                                                                                                                                                          |
| Lead Time                 | Made to order and certain lead times will apply                                                                                                                                                                                                                                                                                                                                                                                                                                                                                                                                  |
| Installation              | Each order includes equal numbers of tiles per color unless otherwise specified. Tiles attach to a wall surface using a heavy-duty wallcovering adhesive and may be trimmed to size with a utility knife. Refer to Index Solid Installation Instructions for complete guidance.                                                                                                                                                                                                                                                                                                  |
| Maintenance               | Vacuum occasionally to remove general air-borne debris. Should soiling occur, spot clean with mild soap and lukewarm water. Avoid aggressive rubbing as this can continue the felting process and change the surface appearance of the felt. Refer to Product Maintenance + Cleaning for detailed care instructions.                                                                                                                                                                                                                                                             |
| Variation                 | Wool felt is a natural material and color variation and inclusions of natural fiber on the surface are evidence of the 100% natural origin of the material. Since Imprint is constructed with felt strips turned on edge, color variation will be more extreme and is part of the design intent of the product. Shade variation will be very noticeable on the installed product and cannot be more uniform.                                                                                                                                                                     |
| Environmental             | 100% Wool Design Felt is 100% biodegradable/compostable and Cork Composite Backing is 93% pre-consumer recycled content Contains no formaldehyde, low VOC, no chemical irritants, and free of harmful substances Cork composite backing is repurposed FSC Certified cork cutoffs from bottle stopper production Cork composite backing is GREENGUARD-certified Contributes to LEED© Download Declare Label Living Building Challenge Criteria Compliant Oeko-Tex© Standard 100 Certified Product Class II (100% Wool Design Felt) Meets VOC test limits for the CDPH v1.2 method |
| Acoustics                 | Standard Cork Backing: ASTM C 423: NRC – 0.20, SAA – 0.21<br>Custom Akustika Backing: ASTM C 423: NRC – 0.50, SAA – 0.51                                                                                                                                                                                                                                                                                                                                                                                                                                                         |
| Colorfastness to Light    | Class 4-5 (40 hours)                                                                                                                                                                                                                                                                                                                                                                                                                                                                                                                                                             |
| Colorfastness to Crocking | Class 3-4 (wet), Class 4-5 (dry)                                                                                                                                                                                                                                                                                                                                                                                                                                                                                                                                                 |
| Flammability              | Test reports available upon request                                                                                                                                                                                                                                                                                                                                                                                                                                                                                                                                              |
|                           |                                                                                                                                                                                                                                                                                                                                                                                                                                                                                                                                                                                  |