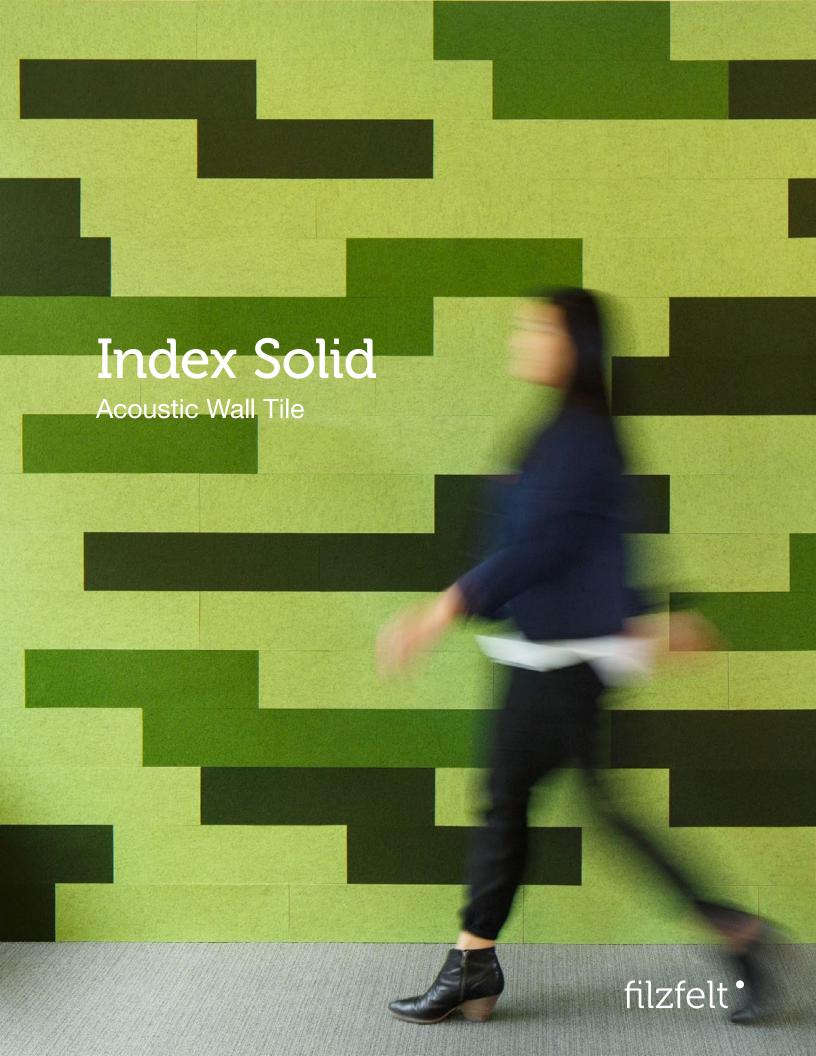

## Index Solid is anything by plain.

Index Solid enables customizable graphic, textural patterning with a single repeated element of 2'-0" x 6" (61 x 15.2 cm) tiles. Over ninety color options allow bold to subtle compositions using the standard tile. Tiles are made with high quality 100% wool felt, natural cork composite backing, and low VOC adhesive. Index Solid can be specified with up to four colors per wall and install easily with heavy-duty wallcovering adhesive.

- David Hamlin with Submaterial, designer of Index Solid

**Exploded Axonometric** 

2-Color Pattern 1 Code: FF-SU-INDS-001

**2-Color Pattern 2** Code: FF-SU-INDS-002

3-Color Pattern 1 Code: FF-SU-INDS-003

**3-Color Pattern 2** Code: FF-SU-INDS-004