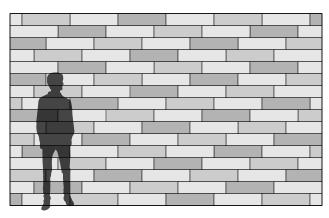

## Index Solid is anything by plain.

Index Solid enables customizable graphic, textural patterning with a single repeated element of 2'-0" x 6" (61 x 15.2 cm) tiles. Over ninety color options allow bold to subtle compositions using the standard tile. Tiles are made with high quality 100% wool felt, natural cork composite backing, and low VOC adhesive. Index Solid can be specified with up to four colors per wall and install easily with heavy-duty wallcovering adhesive.

- David Hamlin with Submaterial, designer of Index Solid

**Exploded Axonometric** 

2-Color Pattern 1 Code: FF-SU-INDS-001

**2-Color Pattern 2** Code: FF-SU-INDS-002

3-Color Pattern 1 Code: FF-SU-INDS-003

**3-Color Pattern 2** Code: FF-SU-INDS-004