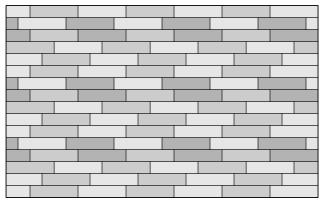

- David Hamlin with Submaterial, designer of Index Solid

**Exploded Axonometric** 

2-Color Pattern 1 Code: FF-SU-INDS-001

**2-Color Pattern 2** Code: FF-SU-INDS-002

3-Color Pattern 1 Code: FF-SU-INDS-003

**3-Color Pattern 2** Code: FF-SU-INDS-004

4-Color Pattern 1 Code: FF-SU-INDS-005

4-Color Pattern 2 Code: FF-SU-INDS-006

Patterns are shown as suggested installations and may be configured with any combination of FilzFelt colors

| Product                   | Index Solid                                                                                                                                                                                                                                                                                                                                                                                                                                                                                                                                                                      |
|---------------------------|----------------------------------------------------------------------------------------------------------------------------------------------------------------------------------------------------------------------------------------------------------------------------------------------------------------------------------------------------------------------------------------------------------------------------------------------------------------------------------------------------------------------------------------------------------------------------------|
| Designer                  | Submaterial                                                                                                                                                                                                                                                                                                                                                                                                                                                                                                                                                                      |
| Content                   | 100% Wool Design Felt + Cork Composite Backing                                                                                                                                                                                                                                                                                                                                                                                                                                                                                                                                   |
| Tile Size                 | 2'-0" x 6" (61.0 x 15.2 cm)                                                                                                                                                                                                                                                                                                                                                                                                                                                                                                                                                      |
| •••••                     | ··· <b>··</b> ·······························                                                                                                                                                                                                                                                                                                                                                                                                                                                                                                                                    |
| Thickness                 | 1/4 in (6 mm)                                                                                                                                                                                                                                                                                                                                                                                                                                                                                                                                                                    |
| Color Options             | 1-Color to 2-Color per wall                                                                                                                                                                                                                                                                                                                                                                                                                                                                                                                                                      |
| Trim Options              | End-of-Run Trim<br>Outside Corner Trim                                                                                                                                                                                                                                                                                                                                                                                                                                                                                                                                           |
| Custom                    | 3-Color or more per wall is available and must be quoted<br>Akustika backing available to achieve NRC rating of 0.50                                                                                                                                                                                                                                                                                                                                                                                                                                                             |
| Durability                | Contract or residential                                                                                                                                                                                                                                                                                                                                                                                                                                                                                                                                                          |
| Lead Time                 | Made to order and certain lead times will apply                                                                                                                                                                                                                                                                                                                                                                                                                                                                                                                                  |
| Installation              | Each order includes equal numbers of tiles per color unless otherwise specified. Tiles attach to a wall surface using a heavy-duty wallcovering adhesive and may be trimmed to size with a utility knife. Refer to Index Solid Installation Instructions for complete guidance.                                                                                                                                                                                                                                                                                                  |
| Maintenance               | Vacuum occasionally to remove general air-borne debris. Should soiling occur, spot clean with mild soap and lukewarm water. Avoid aggressive rubbing as this can continue the felting process and change the surface appearance of the felt. Refer to Product Maintenance + Cleaning for detailed care instructions.                                                                                                                                                                                                                                                             |
| Variation                 | Wool felt is a natural material and color variation and inclusions of natural fiber on the surface are evidence of the 100% natural origin of the material. Since Imprint is constructed with felt strips turned on edge, color variation will be more extreme and is part of the design intent of the product. Shade variation will be very noticeable on the installed product and cannot be more uniform.                                                                                                                                                                     |
| Environmental             | 100% Wool Design Felt is 100% biodegradable/compostable and Cork Composite Backing is 93% pre-consumer recycled content Contains no formaldehyde, low VOC, no chemical irritants, and free of harmful substances Cork composite backing is repurposed FSC Certified cork cutoffs from bottle stopper production Cork composite backing is GREENGUARD-certified Contributes to LEED© Download Declare Label Living Building Challenge Criteria Compliant Oeko-Tex© Standard 100 Certified Product Class II (100% Wool Design Felt) Meets VOC test limits for the CDPH v1.2 method |
| Acoustics                 | Standard Cork Backing: ASTM C 423: NRC – 0.20, SAA – 0.21<br>Custom Akustika Backing: ASTM C 423: NRC – 0.50, SAA – 0.51                                                                                                                                                                                                                                                                                                                                                                                                                                                         |
| Colorfastness to Light    | Class 4-5 (40 hours)                                                                                                                                                                                                                                                                                                                                                                                                                                                                                                                                                             |
| Colorfastness to Crocking | Class 3-4 (wet), Class 4-5 (dry)                                                                                                                                                                                                                                                                                                                                                                                                                                                                                                                                                 |
| Flammability              | Test reports available upon request                                                                                                                                                                                                                                                                                                                                                                                                                                                                                                                                              |
|                           |                                                                                                                                                                                                                                                                                                                                                                                                                                                                                                                                                                                  |