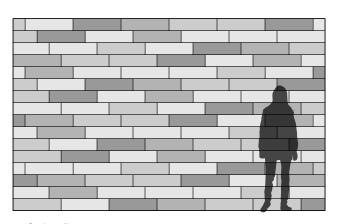

## Index Solid is anything by plain.

Index Solid enables customizable graphic, textural patterning with a single repeated element of 2'-0" x 6" (61 x 15.2 cm) tiles. Over ninety color options allow bold to subtle compositions using the standard tile. Tiles are made with high quality 100% wool felt, natural cork composite backing, and low VOC adhesive. Index Solid can be specified with up to four colors per wall and install easily with heavy-duty wallcovering adhesive.

- David Hamlin with Submaterial, designer of Index Solid

**Exploded Axonometric** 

2-Color Pattern 1 Code: FF-SU-INDS-001

**2-Color Pattern 2** Code: FF-SU-INDS-002

3-Color Pattern 1 Code: FF-SU-INDS-003

**3-Color Pattern 2** Code: FF-SU-INDS-004