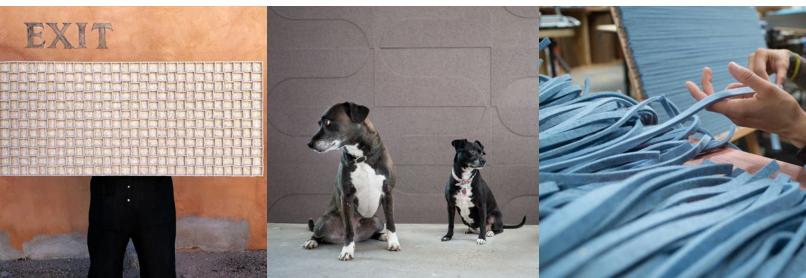

## Index Wide covers a lot of territory.

Index Wide creates a bold and sculptural patterning with a decisively random feel. The larger 3'-0" x 1'-0" (91.4 x 30.5 cm) tile size makes for quicker coverage and the height variation between the wool felt strips brings a strong linear and dimensional quality to the design. Made using high quality 100% Wool Design Felt, natural cork composite backing, and low VOC adhesives, each order includes equal numbers of four pattern elements that are arranged according to one standard configuration. Index Wide tiles can be specified with up to four colors per wall and install easily with heavy-duty wallcovering adhesive.

Index Wide was designed by Submaterial, a design studio and manufacturer based in Albuquerque, New Mexico.

"With many of the surfaces and textures I explore, I believe I am striving to create a balance between simple geometries and complex natural systems. I have always been fascinated by the appearance of randomness, especially when it turns out to be driven by a complex and quite orderly set of rules."