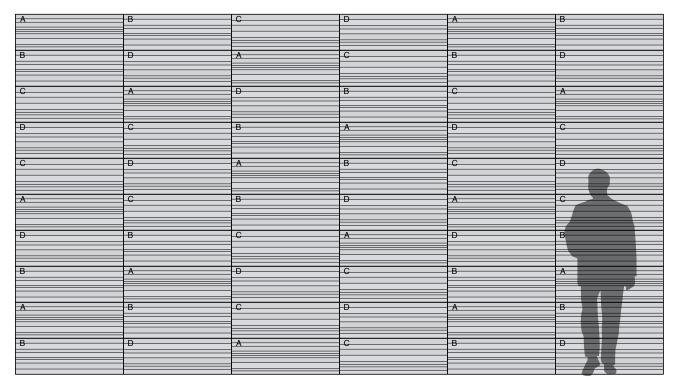

## Standard Pattern

**Standard Tiles**Four Tiles in Standard Pattern

| Product                   | Index Wide                                                                                                                                                                                                                                                                                                                                                                                                                                                                                                                                                                      |
|---------------------------|---------------------------------------------------------------------------------------------------------------------------------------------------------------------------------------------------------------------------------------------------------------------------------------------------------------------------------------------------------------------------------------------------------------------------------------------------------------------------------------------------------------------------------------------------------------------------------|
| Designer                  | Submaterial                                                                                                                                                                                                                                                                                                                                                                                                                                                                                                                                                                     |
| Content                   | 100% Wool Design Felt + Cork Composite Backing                                                                                                                                                                                                                                                                                                                                                                                                                                                                                                                                  |
| Tile Size                 | 3'-0" x 1'-0" (91.4 x 30.5 cm)                                                                                                                                                                                                                                                                                                                                                                                                                                                                                                                                                  |
| Thickness                 | 1/4 in (6 mm)                                                                                                                                                                                                                                                                                                                                                                                                                                                                                                                                                                   |
| Color Options             | 1-Color, 2-Color, 3-Color, or 4-Color per wall                                                                                                                                                                                                                                                                                                                                                                                                                                                                                                                                  |
|                           | End-of-Run Trim                                                                                                                                                                                                                                                                                                                                                                                                                                                                                                                                                                 |
| Trim Option Custom        | 5-Color or more per wall is available and must be quoted                                                                                                                                                                                                                                                                                                                                                                                                                                                                                                                        |
| Custom                    | Akustika backing available to achieve NRC rating of 0.50                                                                                                                                                                                                                                                                                                                                                                                                                                                                                                                        |
| Durability                | Contract or residential                                                                                                                                                                                                                                                                                                                                                                                                                                                                                                                                                         |
| Lead Time                 | Made to order and certain lead times will apply                                                                                                                                                                                                                                                                                                                                                                                                                                                                                                                                 |
| Installation              | Each order includes four pattern elements that install according to one standard configuration and attach to a wall surface using a heavy-duty wallcovering adhesive. Tiles may be trimmed to size with a utility knife. Tiles may be trimmed to size with a utility knife. Refer to Index Wide Installation Instructions for complete guidance.                                                                                                                                                                                                                                |
| Maintenance               | Vacuum occasionally to remove general air-borne debris. Should soiling occur, spot clean with mild soap and lukewarm water. Avoid aggressive rubbing as this can continue the felting process and change the surface appearance of the felt. Refer to Product Maintenance + Cleaning for detailed care instructions.                                                                                                                                                                                                                                                            |
| Variation                 | Wool felt is a natural material and color variation and inclusions of natural fiber on the surface are evidence of the 100% natural origin of the material. Since Imprint is constructed with felt strips turned on edge, color variation will be more extreme and is part of the design intent of the product. Shade variation will be very noticeable on the installed product and cannot be more uniform.                                                                                                                                                                    |
| Environmental             | 100% Wool Design Felt is 100% biodegradable/compostable and Cork Composite Backing is 93% preconsumer recycled content Contains no formaldehyde, low VOC, no chemical irritants, and free of harmful substances Cork composite backing is repurposed FSC Certified cork cutoffs from bottle stopper production Cork composite backing is GREENGUARD-certified Contributes to LEED© Download Declare Label Living Building Challenge Criteria Compliant Oeko-Tex© Standard 100 Certified Product Class II (100% Wool Design Felt) Meets VOC test limits for the CDPH v1.2 method |
| Acoustics                 | Standard Cork Backing: ASTM C 423: NRC – 0.20, SAA – 0.21<br>Custom Akustika Backing: ASTM C 423: NRC – 0.50, SAA – 0.51                                                                                                                                                                                                                                                                                                                                                                                                                                                        |
| Colorfastness to Light    | Class 4–5 (40 hours)                                                                                                                                                                                                                                                                                                                                                                                                                                                                                                                                                            |
| Colorfastness to Crocking | Class 3-4 (wet), Class 4-5 (dry)                                                                                                                                                                                                                                                                                                                                                                                                                                                                                                                                                |
| Flammability              | Test reports available upon request                                                                                                                                                                                                                                                                                                                                                                                                                                                                                                                                             |
|                           | ·· <b>··</b> ································                                                                                                                                                                                                                                                                                                                                                                                                                                                                                                                                   |