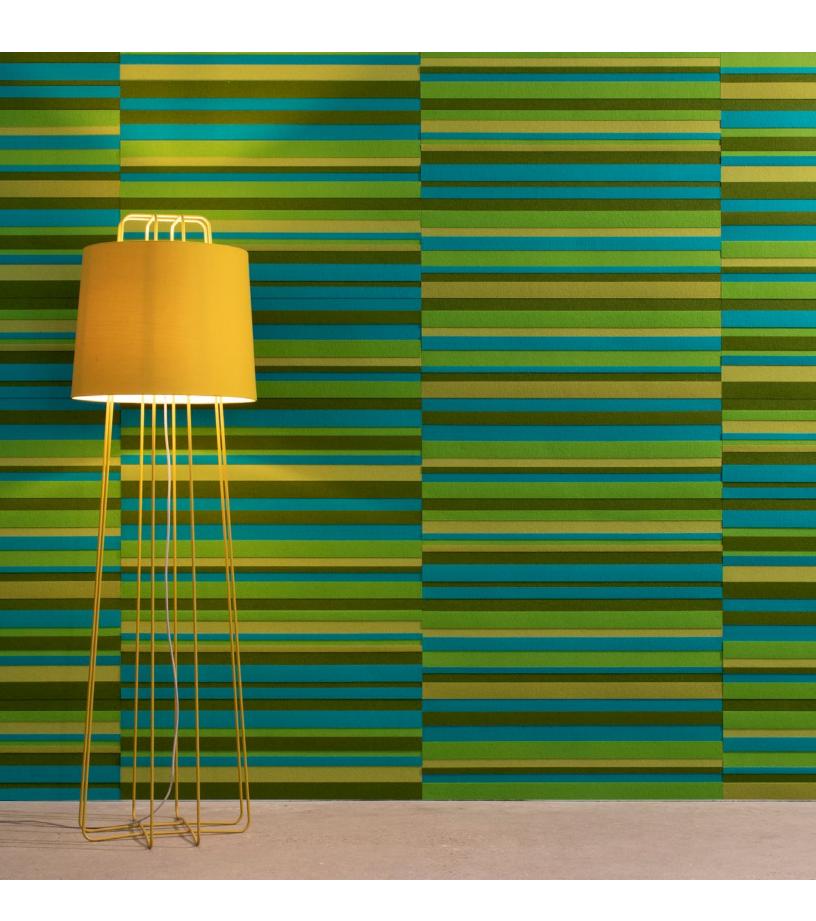

## Index Wide covers a lot of territory.

Index Wide creates a bold and sculptural patterning with a decisively random feel. The larger 3'-0" x 1'-0" (91.4 x 30.5 cm) tile size makes for quicker coverage and the height variation between the wool felt strips brings a strong linear and dimensional quality to the design. Made using high quality 100% Wool Design Felt, natural cork composite backing, and low VOC adhesives, each order includes equal numbers of four pattern elements that are arranged according to one standard configuration. Index Wide tiles can be specified with up to four colors per wall and install easily with heavy-duty wallcovering adhesive.

## Standard Pattern

**Standard Tiles**Four Tiles in Standard Pattern

| Product                   | Index Wide                                                                                                                                                                                                                                                                                                                                                                                                                                                                                                                                                                      |
|---------------------------|---------------------------------------------------------------------------------------------------------------------------------------------------------------------------------------------------------------------------------------------------------------------------------------------------------------------------------------------------------------------------------------------------------------------------------------------------------------------------------------------------------------------------------------------------------------------------------|
| Designer                  | Submaterial                                                                                                                                                                                                                                                                                                                                                                                                                                                                                                                                                                     |
| Content                   | 100% Wool Design Felt + Cork Composite Backing                                                                                                                                                                                                                                                                                                                                                                                                                                                                                                                                  |
| Tile Size                 | 3'-0" x 1'-0" (91.4 x 30.5 cm)                                                                                                                                                                                                                                                                                                                                                                                                                                                                                                                                                  |
| Thickness                 | 1/4 in (6 mm)                                                                                                                                                                                                                                                                                                                                                                                                                                                                                                                                                                   |
| Color Options             | 1-Color, 2-Color, 3-Color, or 4-Color per wall                                                                                                                                                                                                                                                                                                                                                                                                                                                                                                                                  |
|                           | End-of-Run Trim                                                                                                                                                                                                                                                                                                                                                                                                                                                                                                                                                                 |
| Trim Option Custom        | 5-Color or more per wall is available and must be quoted                                                                                                                                                                                                                                                                                                                                                                                                                                                                                                                        |
| Custom                    | Akustika backing available to achieve NRC rating of 0.50                                                                                                                                                                                                                                                                                                                                                                                                                                                                                                                        |
| Durability                | Contract or residential                                                                                                                                                                                                                                                                                                                                                                                                                                                                                                                                                         |
| Lead Time                 | Made to order and certain lead times will apply                                                                                                                                                                                                                                                                                                                                                                                                                                                                                                                                 |
| Installation              | Each order includes four pattern elements that install according to one standard configuration and attach to a wall surface using a heavy-duty wallcovering adhesive. Tiles may be trimmed to size with a utility knife. Tiles may be trimmed to size with a utility knife. Refer to Index Wide Installation Instructions for complete guidance.                                                                                                                                                                                                                                |
| Maintenance               | Vacuum occasionally to remove general air-borne debris. Should soiling occur, spot clean with mild soap and lukewarm water. Avoid aggressive rubbing as this can continue the felting process and change the surface appearance of the felt. Refer to Product Maintenance + Cleaning for detailed care instructions.                                                                                                                                                                                                                                                            |
| Variation                 | Wool felt is a natural material and color variation and inclusions of natural fiber on the surface are evidence of the 100% natural origin of the material. Since Imprint is constructed with felt strips turned on edge, color variation will be more extreme and is part of the design intent of the product. Shade variation will be very noticeable on the installed product and cannot be more uniform.                                                                                                                                                                    |
| Environmental             | 100% Wool Design Felt is 100% biodegradable/compostable and Cork Composite Backing is 93% preconsumer recycled content Contains no formaldehyde, low VOC, no chemical irritants, and free of harmful substances Cork composite backing is repurposed FSC Certified cork cutoffs from bottle stopper production Cork composite backing is GREENGUARD-certified Contributes to LEED© Download Declare Label Living Building Challenge Criteria Compliant Oeko-Tex© Standard 100 Certified Product Class II (100% Wool Design Felt) Meets VOC test limits for the CDPH v1.2 method |
| Acoustics                 | Standard Cork Backing: ASTM C 423: NRC – 0.20, SAA – 0.21<br>Custom Akustika Backing: ASTM C 423: NRC – 0.50, SAA – 0.51                                                                                                                                                                                                                                                                                                                                                                                                                                                        |
| Colorfastness to Light    | Class 4–5 (40 hours)                                                                                                                                                                                                                                                                                                                                                                                                                                                                                                                                                            |
| Colorfastness to Crocking | Class 3-4 (wet), Class 4-5 (dry)                                                                                                                                                                                                                                                                                                                                                                                                                                                                                                                                                |
| Flammability              | Test reports available upon request                                                                                                                                                                                                                                                                                                                                                                                                                                                                                                                                             |
|                           | ·· <b>··</b> ································                                                                                                                                                                                                                                                                                                                                                                                                                                                                                                                                   |