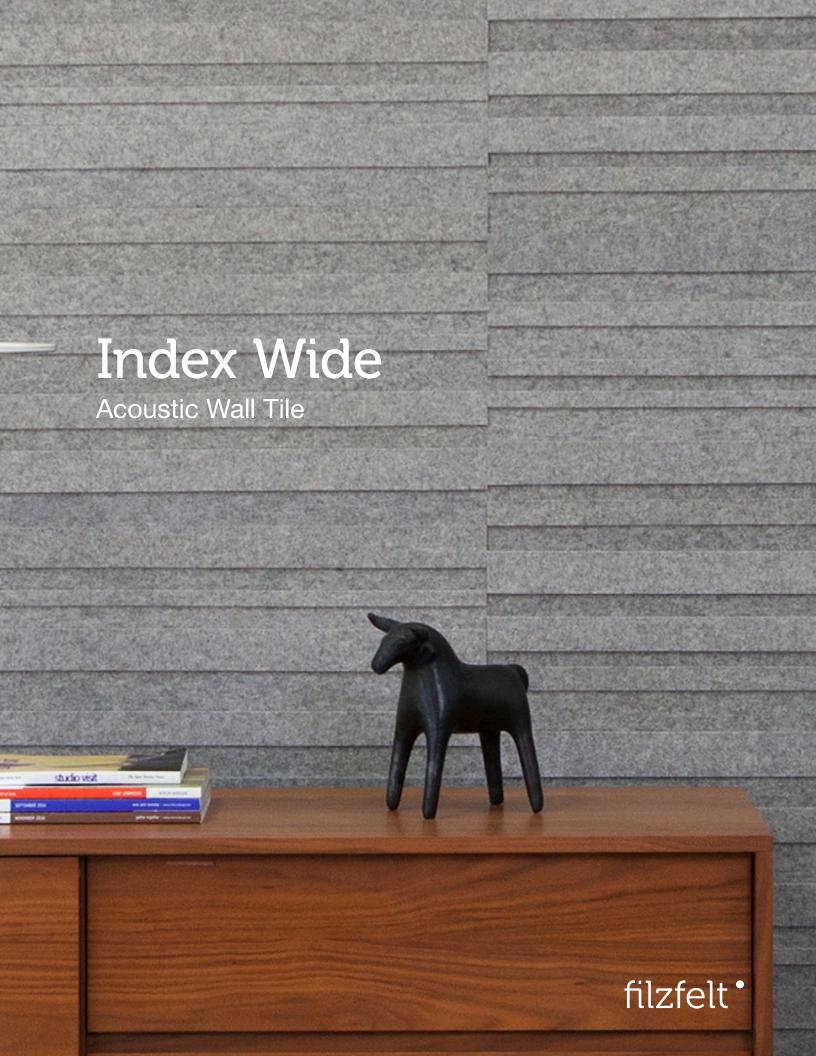

## Index Wide covers a lot of territory.

Index Wide creates a bold and sculptural patterning with a decisively random feel. The larger 3'-0" x 1'-0" (91.4 x 30.5 cm) tile size makes for quicker coverage and the height variation between the wool felt strips brings a strong linear and dimensional quality to the design. Made using high quality 100% Wool Design Felt, natural cork composite backing, and low VOC adhesives, each order includes equal numbers of four pattern elements that are arranged according to one standard configuration. Index Wide tiles can be specified with up to four colors per wall and install easily with heavy-duty wallcovering adhesive.