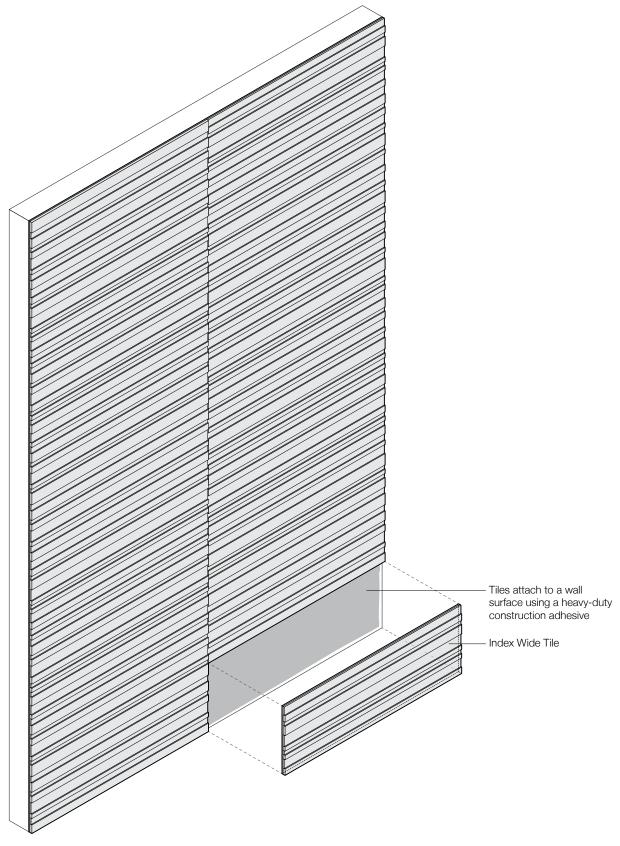

- David Hamlin with Submaterial, designer of Index Wide

**Exploded Axonometric** 

## Standard Pattern

**Standard Tiles**Four Tiles in Standard Pattern

| Product                   | Index Wide                                                                                                                                                                                                                                                                                                                                                                                                                                                                                                                                                                      |
|---------------------------|---------------------------------------------------------------------------------------------------------------------------------------------------------------------------------------------------------------------------------------------------------------------------------------------------------------------------------------------------------------------------------------------------------------------------------------------------------------------------------------------------------------------------------------------------------------------------------|
| Designer                  | Submaterial                                                                                                                                                                                                                                                                                                                                                                                                                                                                                                                                                                     |
| Content                   | 100% Wool Design Felt + Cork Composite Backing                                                                                                                                                                                                                                                                                                                                                                                                                                                                                                                                  |
| Tile Size                 | 3'-0" x 1'-0" (91.4 x 30.5 cm)                                                                                                                                                                                                                                                                                                                                                                                                                                                                                                                                                  |
| Thickness                 | 1/4 in (6 mm)                                                                                                                                                                                                                                                                                                                                                                                                                                                                                                                                                                   |
| Color Options             | 1-Color, 2-Color, 3-Color, or 4-Color per wall                                                                                                                                                                                                                                                                                                                                                                                                                                                                                                                                  |
|                           | End-of-Run Trim                                                                                                                                                                                                                                                                                                                                                                                                                                                                                                                                                                 |
| Trim Option Custom        | 5-Color or more per wall is available and must be quoted                                                                                                                                                                                                                                                                                                                                                                                                                                                                                                                        |
| Custom                    | Akustika backing available to achieve NRC rating of 0.50                                                                                                                                                                                                                                                                                                                                                                                                                                                                                                                        |
| Durability                | Contract or residential                                                                                                                                                                                                                                                                                                                                                                                                                                                                                                                                                         |
| Lead Time                 | Made to order and certain lead times will apply                                                                                                                                                                                                                                                                                                                                                                                                                                                                                                                                 |
| Installation              | Each order includes four pattern elements that install according to one standard configuration and attach to a wall surface using a heavy-duty wallcovering adhesive. Tiles may be trimmed to size with a utility knife. Tiles may be trimmed to size with a utility knife. Refer to Index Wide Installation Instructions for complete guidance.                                                                                                                                                                                                                                |
| Maintenance               | Vacuum occasionally to remove general air-borne debris. Should soiling occur, spot clean with mild soap and lukewarm water. Avoid aggressive rubbing as this can continue the felting process and change the surface appearance of the felt. Refer to Product Maintenance + Cleaning for detailed care instructions.                                                                                                                                                                                                                                                            |
| Variation                 | Wool felt is a natural material and color variation and inclusions of natural fiber on the surface are evidence of the 100% natural origin of the material. Since Imprint is constructed with felt strips turned on edge, color variation will be more extreme and is part of the design intent of the product. Shade variation will be very noticeable on the installed product and cannot be more uniform.                                                                                                                                                                    |
| Environmental             | 100% Wool Design Felt is 100% biodegradable/compostable and Cork Composite Backing is 93% preconsumer recycled content Contains no formaldehyde, low VOC, no chemical irritants, and free of harmful substances Cork composite backing is repurposed FSC Certified cork cutoffs from bottle stopper production Cork composite backing is GREENGUARD-certified Contributes to LEED© Download Declare Label Living Building Challenge Criteria Compliant Oeko-Tex© Standard 100 Certified Product Class II (100% Wool Design Felt) Meets VOC test limits for the CDPH v1.2 method |
| Acoustics                 | Standard Cork Backing: ASTM C 423: NRC – 0.20, SAA – 0.21<br>Custom Akustika Backing: ASTM C 423: NRC – 0.50, SAA – 0.51                                                                                                                                                                                                                                                                                                                                                                                                                                                        |
| Colorfastness to Light    | Class 4–5 (40 hours)                                                                                                                                                                                                                                                                                                                                                                                                                                                                                                                                                            |
| Colorfastness to Crocking | Class 3-4 (wet), Class 4-5 (dry)                                                                                                                                                                                                                                                                                                                                                                                                                                                                                                                                                |
| Flammability              | Test reports available upon request                                                                                                                                                                                                                                                                                                                                                                                                                                                                                                                                             |
|                           | ·· <b>··</b> ································                                                                                                                                                                                                                                                                                                                                                                                                                                                                                                                                   |