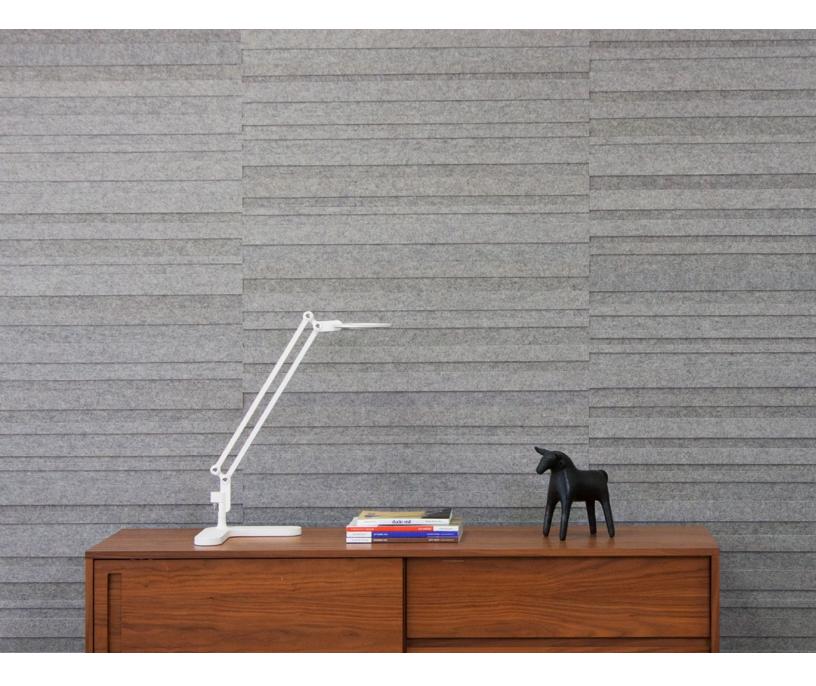

## Index Wide covers a lot of territory.

Index Wide creates a bold and sculptural patterning with a decisively random feel. The larger 3'-0" x 1'-0" (91.4 x 30.5 cm) tile size makes for quicker coverage and the height variation between the wool felt strips brings a strong linear and dimensional quality to the design. Made using high quality 100% Wool Design Felt, natural cork composite backing, and low VOC adhesives, each order includes equal numbers of four pattern elements that are arranged according to one standard configuration. Index Wide tiles can be specified with up to four colors per wall and install easily with heavy-duty wallcovering adhesive.

## Standard Pattern

**Standard Tiles**Four Tiles in Standard Pattern

| Product                   | Index Wide                                                                                                                                                                                                                                                                                                                                                                                                                                                                                                                                                                      |
|---------------------------|---------------------------------------------------------------------------------------------------------------------------------------------------------------------------------------------------------------------------------------------------------------------------------------------------------------------------------------------------------------------------------------------------------------------------------------------------------------------------------------------------------------------------------------------------------------------------------|
| Designer                  | Submaterial                                                                                                                                                                                                                                                                                                                                                                                                                                                                                                                                                                     |
| Content                   | 100% Wool Design Felt + Cork Composite Backing                                                                                                                                                                                                                                                                                                                                                                                                                                                                                                                                  |
| Tile Size                 | 3'-0" x 1'-0" (91.4 x 30.5 cm)                                                                                                                                                                                                                                                                                                                                                                                                                                                                                                                                                  |
| Thickness                 | 1/4 in (6 mm)                                                                                                                                                                                                                                                                                                                                                                                                                                                                                                                                                                   |
| Color Options             | 1-Color, 2-Color, 3-Color, or 4-Color per wall                                                                                                                                                                                                                                                                                                                                                                                                                                                                                                                                  |
|                           | End-of-Run Trim                                                                                                                                                                                                                                                                                                                                                                                                                                                                                                                                                                 |
| Trim Option Custom        | 5-Color or more per wall is available and must be quoted                                                                                                                                                                                                                                                                                                                                                                                                                                                                                                                        |
| Custom                    | Akustika backing available to achieve NRC rating of 0.50                                                                                                                                                                                                                                                                                                                                                                                                                                                                                                                        |
| Durability                | Contract or residential                                                                                                                                                                                                                                                                                                                                                                                                                                                                                                                                                         |
| Lead Time                 | Made to order and certain lead times will apply                                                                                                                                                                                                                                                                                                                                                                                                                                                                                                                                 |
| Installation              | Each order includes four pattern elements that install according to one standard configuration and attach to a wall surface using a heavy-duty wallcovering adhesive. Tiles may be trimmed to size with a utility knife. Tiles may be trimmed to size with a utility knife. Refer to Index Wide Installation Instructions for complete guidance.                                                                                                                                                                                                                                |
| Maintenance               | Vacuum occasionally to remove general air-borne debris. Should soiling occur, spot clean with mild soap and lukewarm water. Avoid aggressive rubbing as this can continue the felting process and change the surface appearance of the felt. Refer to Product Maintenance + Cleaning for detailed care instructions.                                                                                                                                                                                                                                                            |
| Variation                 | Wool felt is a natural material and color variation and inclusions of natural fiber on the surface are evidence of the 100% natural origin of the material. Since Imprint is constructed with felt strips turned on edge, color variation will be more extreme and is part of the design intent of the product. Shade variation will be very noticeable on the installed product and cannot be more uniform.                                                                                                                                                                    |
| Environmental             | 100% Wool Design Felt is 100% biodegradable/compostable and Cork Composite Backing is 93% preconsumer recycled content Contains no formaldehyde, low VOC, no chemical irritants, and free of harmful substances Cork composite backing is repurposed FSC Certified cork cutoffs from bottle stopper production Cork composite backing is GREENGUARD-certified Contributes to LEED© Download Declare Label Living Building Challenge Criteria Compliant Oeko-Tex© Standard 100 Certified Product Class II (100% Wool Design Felt) Meets VOC test limits for the CDPH v1.2 method |
| Acoustics                 | Standard Cork Backing: ASTM C 423: NRC – 0.20, SAA – 0.21<br>Custom Akustika Backing: ASTM C 423: NRC – 0.50, SAA – 0.51                                                                                                                                                                                                                                                                                                                                                                                                                                                        |
| Colorfastness to Light    | Class 4–5 (40 hours)                                                                                                                                                                                                                                                                                                                                                                                                                                                                                                                                                            |
| Colorfastness to Crocking | Class 3-4 (wet), Class 4-5 (dry)                                                                                                                                                                                                                                                                                                                                                                                                                                                                                                                                                |
| Flammability              | Test reports available upon request                                                                                                                                                                                                                                                                                                                                                                                                                                                                                                                                             |
|                           | ·· <b>··</b> ································                                                                                                                                                                                                                                                                                                                                                                                                                                                                                                                                   |