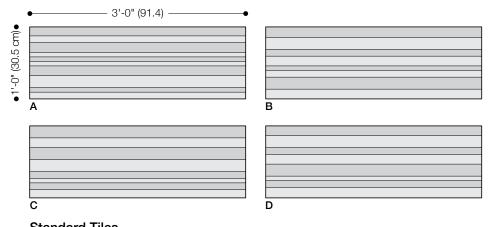

## Standard Pattern

**Standard Tiles**Four Tiles in Standard Pattern

| Product                   | Index Wide                                                                                                                                                                                                                                                                                                                                                                                                                                                                                                                                                                      |
|---------------------------|---------------------------------------------------------------------------------------------------------------------------------------------------------------------------------------------------------------------------------------------------------------------------------------------------------------------------------------------------------------------------------------------------------------------------------------------------------------------------------------------------------------------------------------------------------------------------------|
| Designer                  | Submaterial                                                                                                                                                                                                                                                                                                                                                                                                                                                                                                                                                                     |
| Content                   | 100% Wool Design Felt + Cork Composite Backing                                                                                                                                                                                                                                                                                                                                                                                                                                                                                                                                  |
| Tile Size                 | 3'-0" x 1'-0" (91.4 x 30.5 cm)                                                                                                                                                                                                                                                                                                                                                                                                                                                                                                                                                  |
| Thickness                 | 1/4 in (6 mm)                                                                                                                                                                                                                                                                                                                                                                                                                                                                                                                                                                   |
| Color Options             | 1-Color, 2-Color, 3-Color, or 4-Color per wall                                                                                                                                                                                                                                                                                                                                                                                                                                                                                                                                  |
|                           | End-of-Run Trim                                                                                                                                                                                                                                                                                                                                                                                                                                                                                                                                                                 |
| Trim Option Custom        | 5-Color or more per wall is available and must be quoted                                                                                                                                                                                                                                                                                                                                                                                                                                                                                                                        |
| Custom                    | Akustika backing available to achieve NRC rating of 0.50                                                                                                                                                                                                                                                                                                                                                                                                                                                                                                                        |
| Durability                | Contract or residential                                                                                                                                                                                                                                                                                                                                                                                                                                                                                                                                                         |
| Lead Time                 | Made to order and certain lead times will apply                                                                                                                                                                                                                                                                                                                                                                                                                                                                                                                                 |
| Installation              | Each order includes four pattern elements that install according to one standard configuration and attach to a wall surface using a heavy-duty wallcovering adhesive. Tiles may be trimmed to size with a utility knife. Tiles may be trimmed to size with a utility knife. Refer to Index Wide Installation Instructions for complete guidance.                                                                                                                                                                                                                                |
| Maintenance               | Vacuum occasionally to remove general air-borne debris. Should soiling occur, spot clean with mild soap and lukewarm water. Avoid aggressive rubbing as this can continue the felting process and change the surface appearance of the felt. Refer to Product Maintenance + Cleaning for detailed care instructions.                                                                                                                                                                                                                                                            |
| Variation                 | Wool felt is a natural material and color variation and inclusions of natural fiber on the surface are evidence of the 100% natural origin of the material. Since Imprint is constructed with felt strips turned on edge, color variation will be more extreme and is part of the design intent of the product. Shade variation will be very noticeable on the installed product and cannot be more uniform.                                                                                                                                                                    |
| Environmental             | 100% Wool Design Felt is 100% biodegradable/compostable and Cork Composite Backing is 93% preconsumer recycled content Contains no formaldehyde, low VOC, no chemical irritants, and free of harmful substances Cork composite backing is repurposed FSC Certified cork cutoffs from bottle stopper production Cork composite backing is GREENGUARD-certified Contributes to LEED© Download Declare Label Living Building Challenge Criteria Compliant Oeko-Tex© Standard 100 Certified Product Class II (100% Wool Design Felt) Meets VOC test limits for the CDPH v1.2 method |
| Acoustics                 | Standard Cork Backing: ASTM C 423: NRC – 0.20, SAA – 0.21<br>Custom Akustika Backing: ASTM C 423: NRC – 0.50, SAA – 0.51                                                                                                                                                                                                                                                                                                                                                                                                                                                        |
| Colorfastness to Light    | Class 4–5 (40 hours)                                                                                                                                                                                                                                                                                                                                                                                                                                                                                                                                                            |
| Colorfastness to Crocking | Class 3-4 (wet), Class 4-5 (dry)                                                                                                                                                                                                                                                                                                                                                                                                                                                                                                                                                |
| Flammability              | Test reports available upon request                                                                                                                                                                                                                                                                                                                                                                                                                                                                                                                                             |
|                           | ·· <b>··</b> ································                                                                                                                                                                                                                                                                                                                                                                                                                                                                                                                                   |