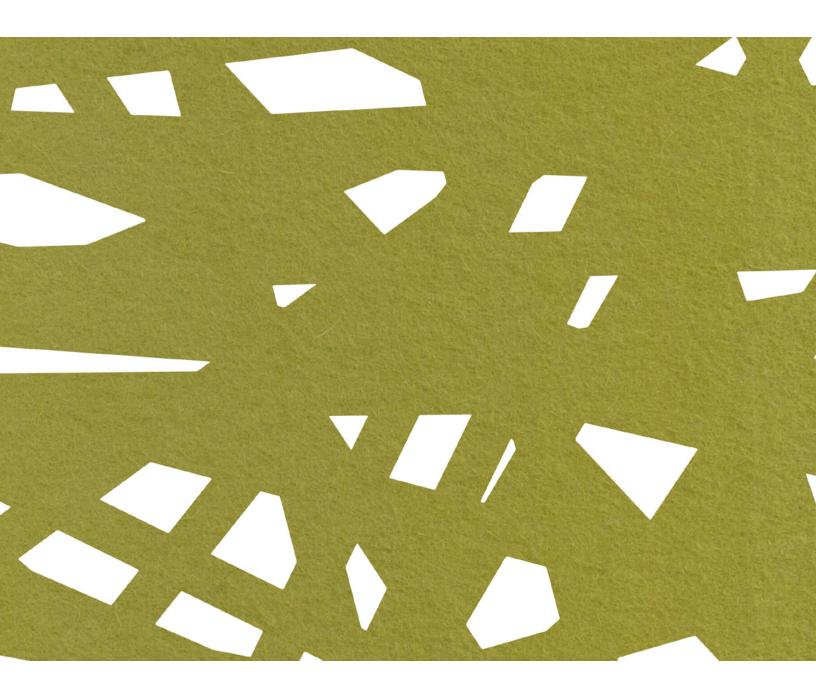

Line 2 takes off in all directions.

Line 2 is formed by an irregular pattern of overlapping lines contained within a solid border. The softness, thickness, and density of 100% Wool Design Felt allow these no-nonsense panels to be cut with intricate patterning and hang freely without fraying or additional support. This modern screening system provides varied degrees of privacy and enables flexible space division with visual and acoustic separation to boot.