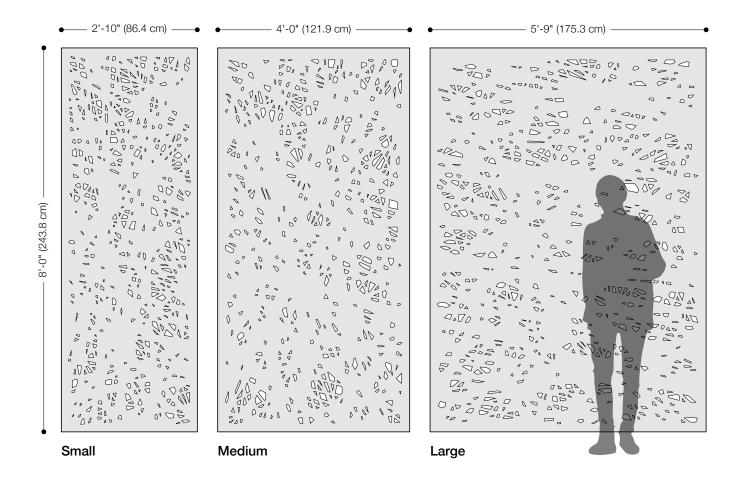

- Kelly Harris Smith, designer of Line 2 Hanging Panel

| Product                   | Line 2 Hanging Panel                                                                                                                                                                                                                                                                                                                                                                                                                                                                                                                                                                                                                                                                    |
|---------------------------|-----------------------------------------------------------------------------------------------------------------------------------------------------------------------------------------------------------------------------------------------------------------------------------------------------------------------------------------------------------------------------------------------------------------------------------------------------------------------------------------------------------------------------------------------------------------------------------------------------------------------------------------------------------------------------------------|
| Designer                  | Kelly Harris Smith                                                                                                                                                                                                                                                                                                                                                                                                                                                                                                                                                                                                                                                                      |
| Content                   | 100% Wool Design Felt                                                                                                                                                                                                                                                                                                                                                                                                                                                                                                                                                                                                                                                                   |
| Panel Sizes               | Small: 2'-10" x 8'-0" (86.4 x 243.8 cm)<br>Medium: 4'-0" x 8'-0" (121.9 x 243.8 cm)<br>Large: 5'-9" x 8'-0" (175.3 x 243.8 cm)                                                                                                                                                                                                                                                                                                                                                                                                                                                                                                                                                          |
| Thickness                 | 3/16 in (5 mm)                                                                                                                                                                                                                                                                                                                                                                                                                                                                                                                                                                                                                                                                          |
| Hanging Options           | Velcro or Grommets                                                                                                                                                                                                                                                                                                                                                                                                                                                                                                                                                                                                                                                                      |
| Track System              | FilzFelt's Hanging Panel Track System is available in up to five channels, ceiling or wall mount, stationary or sliding, and Hanging Panels attach with Velcro or grommets for easy hanging and removal for cleaning. Visit filzfelt.com/hanging-panel-track-system for more information.                                                                                                                                                                                                                                                                                                                                                                                               |
| Weighted Rod Pocket       | A weighted rod stitched into a felt pocket is available to allow Hanging Panels to hang straight at the bottom and an upcharge will apply. However, as wool felt is a natural material some movement and irregularity may occur.                                                                                                                                                                                                                                                                                                                                                                                                                                                        |
| Custom                    | Custom sizes and patterns are available and must be quoted                                                                                                                                                                                                                                                                                                                                                                                                                                                                                                                                                                                                                              |
| Durability                | Contract or residential                                                                                                                                                                                                                                                                                                                                                                                                                                                                                                                                                                                                                                                                 |
| Lead Time                 | Made to order and certain lead times will apply                                                                                                                                                                                                                                                                                                                                                                                                                                                                                                                                                                                                                                         |
| Maintenance               | Vacuum occasionally to remove general air-borne debris. Should soiling occur, spot clean with mild soap and lukewarm water. Avoid aggressive rubbing as this can continue the felting process and change the surface appearance of the felt. Refer to Product Maintenance + Cleaning for detailed care instructions.                                                                                                                                                                                                                                                                                                                                                                    |
| Variation                 | Wool felt is a natural material and color variation and inclusions of natural fiber on the surface are evidence of the 100% natural origin of the material. Product color is only indicative, as it is not possible to assure consistency of color in a natural product due to the natural color of raw wool and absorption of dyes. Color matching cannot be guaranteed on shipments and variation will be more pronounced beyond the normal commercial range. In addition, variations in temperature and humidity can expand or contract the fibers affecting the size and shape of the felt. Please note that the material dimensions may change up to ±5% due to climate variation. |
| Environmental             | 100% biodegradable/compostable, contains no formaldehyde, 100% VOC free, no chemical irritants, and free of harmful substances Contributes to LEED© Download Declare Label Living Building Challenge Criteria Compliant Oeko-Tex Standard 100 Certified Product Class II Meets VOC test limits for the CDPH v1.2 method                                                                                                                                                                                                                                                                                                                                                                 |
| Colorfastness to Light    | Class 4-5 (40 hours)                                                                                                                                                                                                                                                                                                                                                                                                                                                                                                                                                                                                                                                                    |
| Colorfastness to Crocking | Class 3-4 (wet), Class 4-5 (dry)                                                                                                                                                                                                                                                                                                                                                                                                                                                                                                                                                                                                                                                        |
| Durability + Strength     | ASTM 4966 (Martindale Abrasion Tester Method): 5,000 Grade 4, 10,000 Grade 3.5, 20,000 Grade 3.5, 40,000 Grade 3 ASTM D 5034 (Grab Test): 243 lb (avg of warp), 214 lb (avg of weft)                                                                                                                                                                                                                                                                                                                                                                                                                                                                                                    |
| Flammability              | Test reports available upon request                                                                                                                                                                                                                                                                                                                                                                                                                                                                                                                                                                                                                                                     |