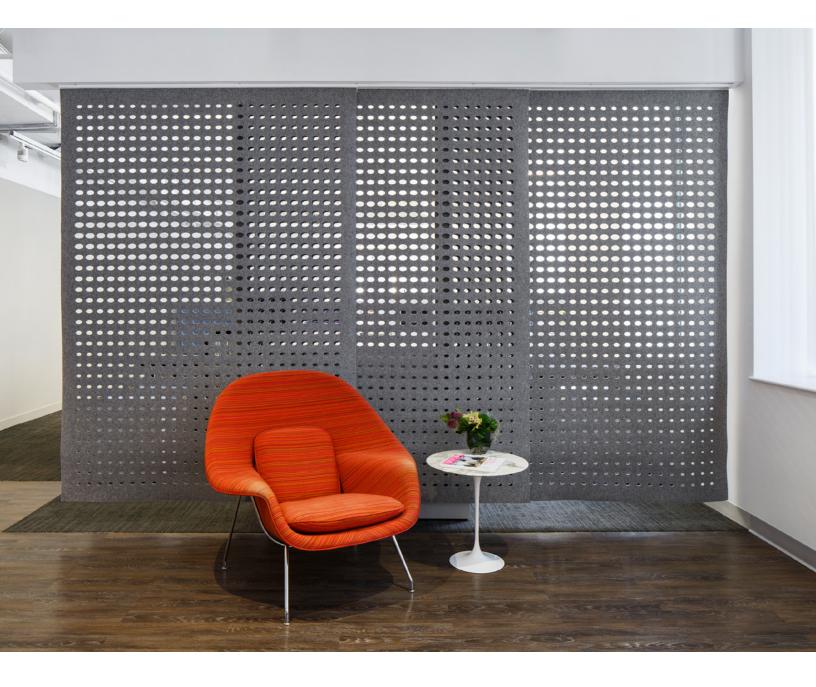

## Loop Hanging Panel

-

1

U

filzfelt\*

nne

## A pattern that won't throw you for a Loop.

The ever-so-simple circle gets elongated and repeated in Loop. This shape leaves plenty of panel behind for more visual and acoustic privacy with cut-outs ranging from 1/2 inch (1.2 centimeters) by 2 inches (5.1 centimeters). The softness, thickness, and density of 100% Wool Design Felt allow these no-nonsense panels to be cut with intricate patterning and hang freely without fraying or additional support. This modern screening system provides varied degrees of privacy and enables flexible space division with visual and acoustic separation to boot.