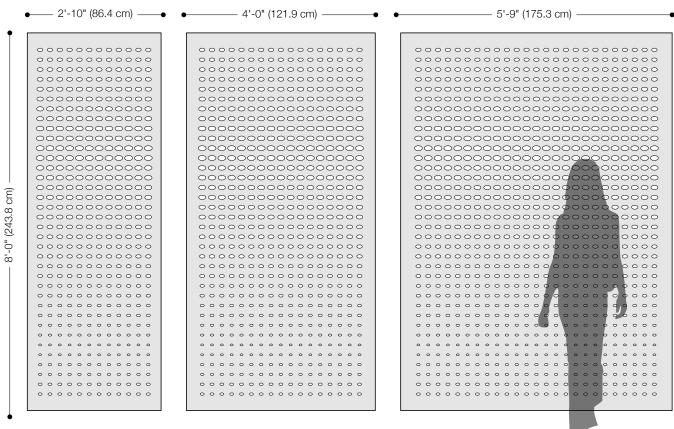

- Kelly Harris Smith, designer of Loop Hanging Panel

Small

Medium

Large

| Product                   | Loop Hanging Panel                                                                                                                                                                                                                                                                                                                                                                                                                                                                                                                                                                                                                                                                   |  |  |  |  |  |
|---------------------------|--------------------------------------------------------------------------------------------------------------------------------------------------------------------------------------------------------------------------------------------------------------------------------------------------------------------------------------------------------------------------------------------------------------------------------------------------------------------------------------------------------------------------------------------------------------------------------------------------------------------------------------------------------------------------------------|--|--|--|--|--|
| Designer                  | Kelly Harris Smith                                                                                                                                                                                                                                                                                                                                                                                                                                                                                                                                                                                                                                                                   |  |  |  |  |  |
| Content                   | 100% Wool Design Felt                                                                                                                                                                                                                                                                                                                                                                                                                                                                                                                                                                                                                                                                |  |  |  |  |  |
| Panel Sizes               | Small: 2'-10" x 8'-0" (86.4 x 243.8 cm)<br>Medium: 4'-0" x 8'-0" (121.9 x 243.8 cm)<br>Large: 5'-9" x 8'-0" (175.3 x 243.8 cm)                                                                                                                                                                                                                                                                                                                                                                                                                                                                                                                                                       |  |  |  |  |  |
| Thickness                 | 3/16 in (5 mm)                                                                                                                                                                                                                                                                                                                                                                                                                                                                                                                                                                                                                                                                       |  |  |  |  |  |
| Hanging Options           | Velcro or Grommets                                                                                                                                                                                                                                                                                                                                                                                                                                                                                                                                                                                                                                                                   |  |  |  |  |  |
| Track System              | FilzFelt's Hanging Panel Track System is available in up to five channels, ceiling or wall mount, stationary<br>or sliding, and Hanging Panels attach with Velcro or grommets for easy hanging and removal for<br>cleaning. Visit filzfelt.com/hanging-panel-track-system for more information.                                                                                                                                                                                                                                                                                                                                                                                      |  |  |  |  |  |
| Weighted Rod Pocket       | A weighted rod stitched into a felt pocket is available to allow Hanging Panels to hang straight at the bottom and an upcharge will apply. However, as wool felt is a natural material some movement and irregularity may occur.                                                                                                                                                                                                                                                                                                                                                                                                                                                     |  |  |  |  |  |
| Custom                    | Custom sizes and patterns are available and must be quoted                                                                                                                                                                                                                                                                                                                                                                                                                                                                                                                                                                                                                           |  |  |  |  |  |
| Durability                | Contract or residential                                                                                                                                                                                                                                                                                                                                                                                                                                                                                                                                                                                                                                                              |  |  |  |  |  |
| Lead Time                 | Made to order and certain lead times will apply                                                                                                                                                                                                                                                                                                                                                                                                                                                                                                                                                                                                                                      |  |  |  |  |  |
| Maintenance               | Vacuum occasionally to remove general air-borne debris. Should soiling occur, spot clean with mild soap<br>and lukewarm water. Avoid aggressive rubbing as this can continue the felting process and change the<br>surface appearance of the felt. Refer to Product Maintenance + Cleaning for detailed care instructions.                                                                                                                                                                                                                                                                                                                                                           |  |  |  |  |  |
| Variation                 | Wool felt is a natural material and color variation and inclusions of natural fiber on the surface are evidence of the 100% natural origin of the material. Product color is only indicative, as it is not possible to assure consistency of color in a natural product due to the natural color of raw wool and absorption of dyes. Color matching cannot be guaranteed on shipments and variation will be more pronounced beyond the normal commercial range. In addition, variations in temperature and humidity can expand a contract the fibers affecting the size and shape of the felt. Please note that the material dimensions matching up to ±5% due to climate variation. |  |  |  |  |  |
| Environmental             | 100% biodegradable/compostable, contains no formaldehyde, 100% VOC free, no chemical irritants,<br>and free of harmful substances<br>Contributes to LEED©<br>Download Declare Label<br>Living Building Challenge Criteria Compliant<br>Oeko-Tex Standard 100 Certified Product Class II<br>Meets VOC test limits for the CDPH v1.2 method                                                                                                                                                                                                                                                                                                                                            |  |  |  |  |  |
| Colorfastness to Light    | Class 4-5 (40 hours)                                                                                                                                                                                                                                                                                                                                                                                                                                                                                                                                                                                                                                                                 |  |  |  |  |  |
| Colorfastness to Crocking | Class 3-4 (wet), Class 4-5 (dry)                                                                                                                                                                                                                                                                                                                                                                                                                                                                                                                                                                                                                                                     |  |  |  |  |  |
| Durability + Strength     | ASTM 4966 (Martindale Abrasion Tester Method): 5,000 Grade 4, 10,000 Grade 3.5, 20,000 Grade 3.5, 40,000 Grade 3<br>ASTM D 5034 (Grab Test): 243 lb (avg of warp), 214 lb (avg of weft)                                                                                                                                                                                                                                                                                                                                                                                                                                                                                              |  |  |  |  |  |
| Flammability              | Test reports available upon request                                                                                                                                                                                                                                                                                                                                                                                                                                                                                                                                                                                                                                                  |  |  |  |  |  |