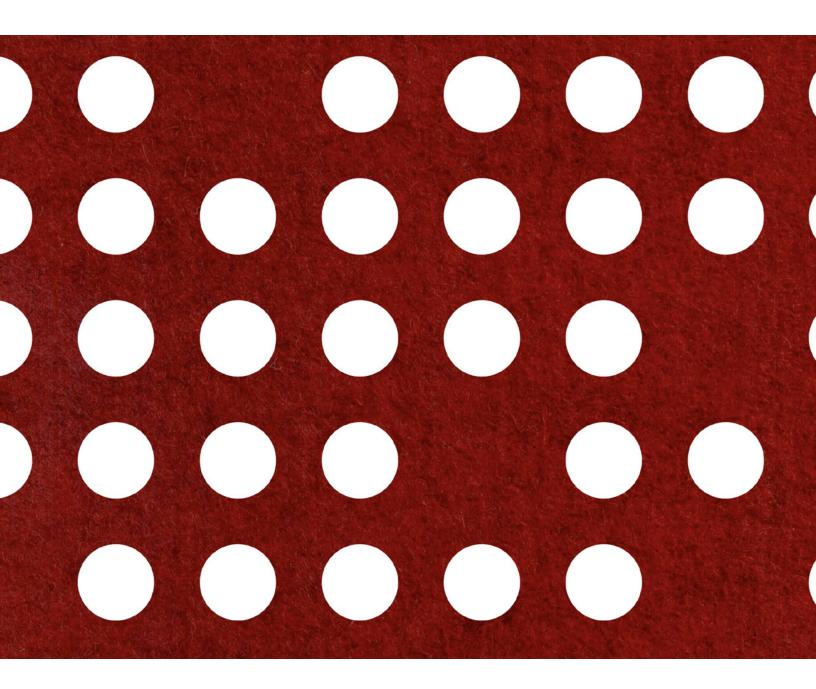

filzfelt\*

Matrix puts privacy right where you want it.

The Matrix Hanging Panel pattern of circles gradually transition from highly perforated to solid. Light passes through the top of panel but allows for privacy below, making it great partition for an office or informal meeting area. Need more opacity at the top? Flip the pattern to have sightlines at the floor and privacy at the ceiling. The softness, thickness, and density of 100% Wool Design Felt allow these no-nonsense panels to be cut with intricate patterning and hang freely without fraying or additional support. This modern screening system provides varied degrees of privacy and enables flexible space division with visual and acoustic separation to boot.