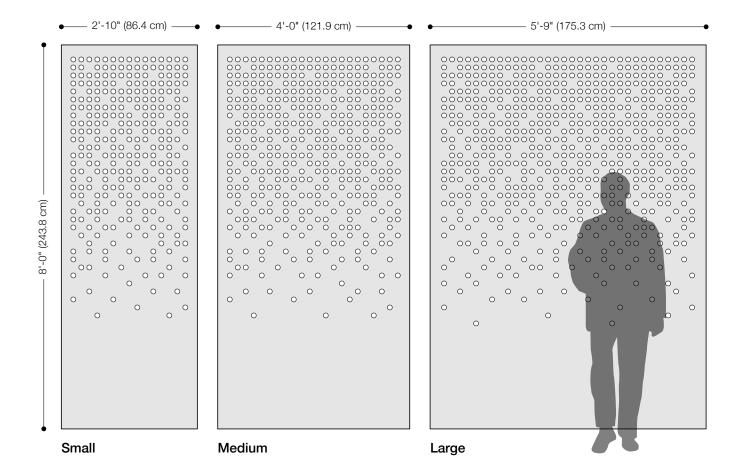

- Kelly Harris Smith, designer of Matrix Hanging Panel

| Product                   | Matrix Hanging Panel                                                                                                                                                                                                                                                                                                                                                                                                                                                                                                                                                                                                                                                                    |
|---------------------------|-----------------------------------------------------------------------------------------------------------------------------------------------------------------------------------------------------------------------------------------------------------------------------------------------------------------------------------------------------------------------------------------------------------------------------------------------------------------------------------------------------------------------------------------------------------------------------------------------------------------------------------------------------------------------------------------|
| Designer                  | Kelly Harris Smith                                                                                                                                                                                                                                                                                                                                                                                                                                                                                                                                                                                                                                                                      |
| Content                   | 100% Wool Design Felt                                                                                                                                                                                                                                                                                                                                                                                                                                                                                                                                                                                                                                                                   |
| Panel Sizes               | Small: 2'-10" x 8'-0" (86.4 x 243.8 cm)<br>Medium: 4'-0" x 8'-0" (121.9 x 243.8 cm)<br>Large: 5'-9" x 8'-0" (175.3 x 243.8 cm)                                                                                                                                                                                                                                                                                                                                                                                                                                                                                                                                                          |
| Thickness                 | 3/16 in (5 mm)                                                                                                                                                                                                                                                                                                                                                                                                                                                                                                                                                                                                                                                                          |
| Hanging Options           | Velcro or Grommets                                                                                                                                                                                                                                                                                                                                                                                                                                                                                                                                                                                                                                                                      |
| Track System              | FilzFelt's Hanging Panel Track System is available in up to five channels, ceiling or wall mount, stationary or sliding, and Hanging Panels attach with Velcro or grommets for easy hanging and removal for cleaning. Visit filzfelt.com/hanging-panel-track-system for more information.                                                                                                                                                                                                                                                                                                                                                                                               |
| Weighted Rod Pocket       | A weighted rod stitched into a felt pocket is available to allow Hanging Panels to hang straight at the bottom and an upcharge will apply. However, as wool felt is a natural material some movement and irregularity may occur.                                                                                                                                                                                                                                                                                                                                                                                                                                                        |
| Custom                    | Custom sizes and patterns are available and must be quoted                                                                                                                                                                                                                                                                                                                                                                                                                                                                                                                                                                                                                              |
| Durability                | Contract or residential                                                                                                                                                                                                                                                                                                                                                                                                                                                                                                                                                                                                                                                                 |
| Lead Time                 | Made to order and certain lead times will apply                                                                                                                                                                                                                                                                                                                                                                                                                                                                                                                                                                                                                                         |
| Maintenance               | Vacuum occasionally to remove general air-borne debris. Should soiling occur, spot clean with mild soap and lukewarm water. Avoid aggressive rubbing as this can continue the felting process and change the surface appearance of the felt. Refer to Product Maintenance + Cleaning for detailed care instructions.                                                                                                                                                                                                                                                                                                                                                                    |
| Variation                 | Wool felt is a natural material and color variation and inclusions of natural fiber on the surface are evidence of the 100% natural origin of the material. Product color is only indicative, as it is not possible to assure consistency of color in a natural product due to the natural color of raw wool and absorption of dyes. Color matching cannot be guaranteed on shipments and variation will be more pronounced beyond the normal commercial range. In addition, variations in temperature and humidity can expand or contract the fibers affecting the size and shape of the felt. Please note that the material dimensions may change up to ±5% due to climate variation. |
| Environmental             | 100% biodegradable/compostable, contains no formaldehyde, 100% VOC free, no chemical irritants, and free of harmful substances Contributes to LEED© Download Declare Label Living Building Challenge Criteria Compliant Oeko-Tex Standard 100 Certified Product Class II Meets VOC test limits for the CDPH v1.2 method                                                                                                                                                                                                                                                                                                                                                                 |
| Colorfastness to Light    | Class 4-5 (40 hours)                                                                                                                                                                                                                                                                                                                                                                                                                                                                                                                                                                                                                                                                    |
| Colorfastness to Crocking | Class 3-4 (wet), Class 4-5 (dry)                                                                                                                                                                                                                                                                                                                                                                                                                                                                                                                                                                                                                                                        |
| Durability + Strength     | ASTM 4966 (Martindale Abrasion Tester Method): 5,000 Grade 4, 10,000 Grade 3.5, 20,000 Grade 3.5, 40,000 Grade 3 ASTM D 5034 (Grab Test): 243 lb (avg of warp), 214 lb (avg of weft)                                                                                                                                                                                                                                                                                                                                                                                                                                                                                                    |
| Flammability              | Test reports available upon request                                                                                                                                                                                                                                                                                                                                                                                                                                                                                                                                                                                                                                                     |
| •••••                     | • • • • • • • • • • • • • • • • • • • •                                                                                                                                                                                                                                                                                                                                                                                                                                                                                                                                                                                                                                                 |