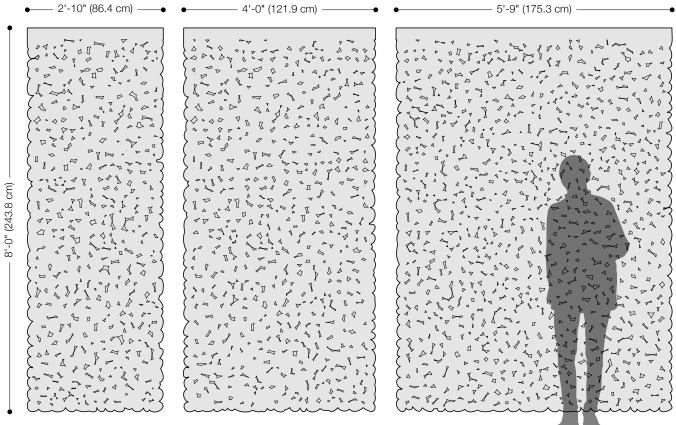

- Kelly Harris Smith, designer of Pebble Hanging Panel

Small

Medium

Large

| Product                   | Pebble Hanging Panel                                                                                                                                                                                                                                                                                                                                                                                                                                                                                                                                                                                                                                                                         |  |  |  |  |
|---------------------------|----------------------------------------------------------------------------------------------------------------------------------------------------------------------------------------------------------------------------------------------------------------------------------------------------------------------------------------------------------------------------------------------------------------------------------------------------------------------------------------------------------------------------------------------------------------------------------------------------------------------------------------------------------------------------------------------|--|--|--|--|
| Designer                  | Kelly Harris Smith                                                                                                                                                                                                                                                                                                                                                                                                                                                                                                                                                                                                                                                                           |  |  |  |  |
| Content                   | 100% Wool Design Felt                                                                                                                                                                                                                                                                                                                                                                                                                                                                                                                                                                                                                                                                        |  |  |  |  |
| Panel Sizes               | Small: 2'-10" x 8'-0" (86.4 x 243.8 cm)<br>Medium: 4'-0" x 8'-0" (121.9 x 243.8 cm)<br>Large: 5'-9" x 8'-0" (175.3 x 243.8 cm)                                                                                                                                                                                                                                                                                                                                                                                                                                                                                                                                                               |  |  |  |  |
| Thickness                 | 3/16 in (5 mm)                                                                                                                                                                                                                                                                                                                                                                                                                                                                                                                                                                                                                                                                               |  |  |  |  |
| Hanging Options           | Velcro or Grommets                                                                                                                                                                                                                                                                                                                                                                                                                                                                                                                                                                                                                                                                           |  |  |  |  |
| Track System              | FilzFelt's Hanging Panel Track System is available in up to five channels, ceiling or wall mount, stationary<br>or sliding, and Hanging Panels attach with Velcro or grommets for easy hanging and removal for<br>cleaning. Visit filzfelt.com/hanging-panel-track-system for more information.                                                                                                                                                                                                                                                                                                                                                                                              |  |  |  |  |
| Weighted Rod Pocket       | A weighted rod stitched into a felt pocket is available to allow Hanging Panels to hang straight at the bottom and an upcharge will apply. However, as wool felt is a natural material some movement and irregularity may occur.                                                                                                                                                                                                                                                                                                                                                                                                                                                             |  |  |  |  |
| Custom                    | Custom sizes and patterns are available and must be quoted                                                                                                                                                                                                                                                                                                                                                                                                                                                                                                                                                                                                                                   |  |  |  |  |
| Durability                | Contract or residential                                                                                                                                                                                                                                                                                                                                                                                                                                                                                                                                                                                                                                                                      |  |  |  |  |
| Lead Time                 | Made to order and certain lead times will apply                                                                                                                                                                                                                                                                                                                                                                                                                                                                                                                                                                                                                                              |  |  |  |  |
| Maintenance               | Vacuum occasionally to remove general air-borne debris. Should soiling occur, spot clean with mild soar<br>and lukewarm water. Avoid aggressive rubbing as this can continue the felting process and change the<br>surface appearance of the felt. Refer to Product Maintenance + Cleaning for detailed care instructions.                                                                                                                                                                                                                                                                                                                                                                   |  |  |  |  |
| Variation                 | Wool felt is a natural material and color variation and inclusions of natural fiber on the surface are evidence of the 100% natural origin of the material. Product color is only indicative, as it is not possible to assure consistency of color in a natural product due to the natural color of raw wool and absorption of dyes. Color matching cannot be guaranteed on shipments and variation will be more pronounced beyond the normal commercial range. In addition, variations in temperature and humidity can expand or contract the fibers affecting the size and shape of the felt. Please note that the material dimensions may change up to $\pm5\%$ due to climate variation. |  |  |  |  |
| Environmental             | 100% biodegradable/compostable, contains no formaldehyde, 100% VOC free, no chemical irritants,<br>and free of harmful substances<br>Contributes to LEED©<br>Download Declare Label<br>Living Building Challenge Criteria Compliant<br>Oeko-Tex Standard 100 Certified Product Class II<br>Meets VOC test limits for the CDPH v1.2 method                                                                                                                                                                                                                                                                                                                                                    |  |  |  |  |
| Colorfastness to Light    | Class 4-5 (40 hours)                                                                                                                                                                                                                                                                                                                                                                                                                                                                                                                                                                                                                                                                         |  |  |  |  |
| Colorfastness to Crocking | Class 3-4 (wet), Class 4-5 (dry)                                                                                                                                                                                                                                                                                                                                                                                                                                                                                                                                                                                                                                                             |  |  |  |  |
| Durability + Strength     | ASTM 4966 (Martindale Abrasion Tester Method): 5,000 Grade 4, 10,000 Grade 3.5, 20,000 Grade 3.5, 40,000 Grade 3<br>ASTM D 5034 (Grab Test): 243 lb (avg of warp), 214 lb (avg of weft)                                                                                                                                                                                                                                                                                                                                                                                                                                                                                                      |  |  |  |  |
| Flammability              | Test reports available upon request                                                                                                                                                                                                                                                                                                                                                                                                                                                                                                                                                                                                                                                          |  |  |  |  |