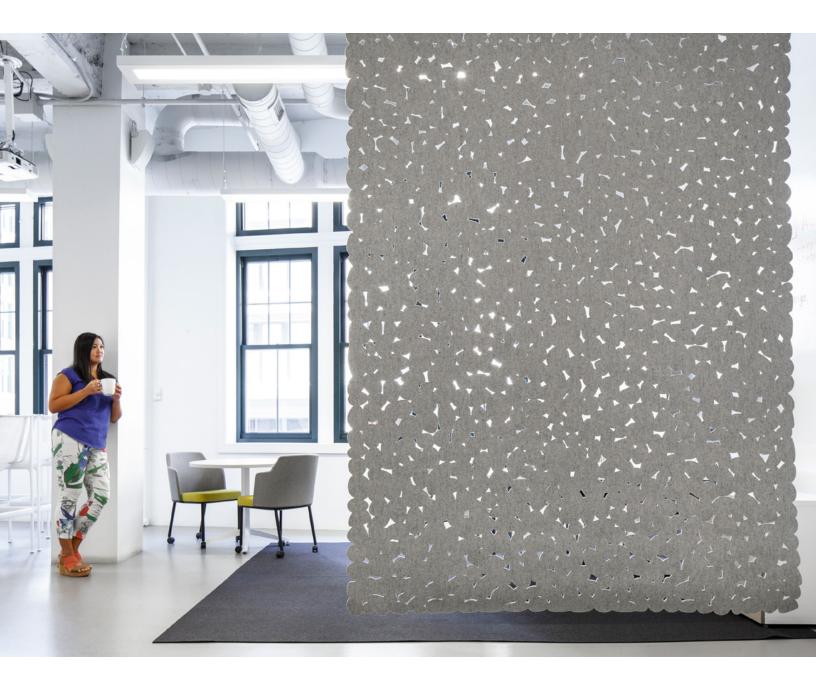

## Pebble Hanging Panel

Space Divider

## Pebble helps get your om on.

Emulating the soft lines and forms of river rocks, Pebble Hanging Panel's overlapping pebble shapes evoke serenity whether or not you're in Savasana. The softness, thickness, and density of 100% Wool Design Felt allow these no-nonsense panels to be cut with intricate patterning and hang freely without fraying or additional support. This modern screening system provides varied degrees of privacy and enables flexible space division with visual and acoustic separation to boot.

Pebble Hanging Panel was designed by Kelly Harris Smith, a textile and product designer specializing in natural, sustainable and recycled materials.

"I find inspiration almost everywhere I go. Whether it's the color of the sky at a particular moment, the texture of a manhole cover or the patterning on a facade, I'm constantly recording. Depending on the type of project, I photograph, sketch, collage and even stitch my ideas before moving to conceptual drawings."

- Kelly Harris Smith, designer of Pebble Hanging Panel

Small

Medium

Large

| Product                   | Pebble Hanging Panel                                                                                                                                                                                                                                                                                                                                                                                                                                                                                                                                                                                                                                                                         |  |  |  |  |
|---------------------------|----------------------------------------------------------------------------------------------------------------------------------------------------------------------------------------------------------------------------------------------------------------------------------------------------------------------------------------------------------------------------------------------------------------------------------------------------------------------------------------------------------------------------------------------------------------------------------------------------------------------------------------------------------------------------------------------|--|--|--|--|
| Designer                  | Kelly Harris Smith                                                                                                                                                                                                                                                                                                                                                                                                                                                                                                                                                                                                                                                                           |  |  |  |  |
| Content                   | 100% Wool Design Felt                                                                                                                                                                                                                                                                                                                                                                                                                                                                                                                                                                                                                                                                        |  |  |  |  |
| Panel Sizes               | Small: 2'-10" x 8'-0" (86.4 x 243.8 cm)<br>Medium: 4'-0" x 8'-0" (121.9 x 243.8 cm)<br>Large: 5'-9" x 8'-0" (175.3 x 243.8 cm)                                                                                                                                                                                                                                                                                                                                                                                                                                                                                                                                                               |  |  |  |  |
| Thickness                 | 3/16 in (5 mm)                                                                                                                                                                                                                                                                                                                                                                                                                                                                                                                                                                                                                                                                               |  |  |  |  |
| Hanging Options           | Velcro or Grommets                                                                                                                                                                                                                                                                                                                                                                                                                                                                                                                                                                                                                                                                           |  |  |  |  |
| Track System              | FilzFelt's Hanging Panel Track System is available in up to five channels, ceiling or wall mount, stationary<br>or sliding, and Hanging Panels attach with Velcro or grommets for easy hanging and removal for<br>cleaning. Visit filzfelt.com/hanging-panel-track-system for more information.                                                                                                                                                                                                                                                                                                                                                                                              |  |  |  |  |
| Weighted Rod Pocket       | A weighted rod stitched into a felt pocket is available to allow Hanging Panels to hang straight at the bottom and an upcharge will apply. However, as wool felt is a natural material some movement and irregularity may occur.                                                                                                                                                                                                                                                                                                                                                                                                                                                             |  |  |  |  |
| Custom                    | Custom sizes and patterns are available and must be quoted                                                                                                                                                                                                                                                                                                                                                                                                                                                                                                                                                                                                                                   |  |  |  |  |
| Durability                | Contract or residential                                                                                                                                                                                                                                                                                                                                                                                                                                                                                                                                                                                                                                                                      |  |  |  |  |
| Lead Time                 | Made to order and certain lead times will apply                                                                                                                                                                                                                                                                                                                                                                                                                                                                                                                                                                                                                                              |  |  |  |  |
| Maintenance               | Vacuum occasionally to remove general air-borne debris. Should soiling occur, spot clean with mild soar<br>and lukewarm water. Avoid aggressive rubbing as this can continue the felting process and change the<br>surface appearance of the felt. Refer to Product Maintenance + Cleaning for detailed care instructions.                                                                                                                                                                                                                                                                                                                                                                   |  |  |  |  |
| Variation                 | Wool felt is a natural material and color variation and inclusions of natural fiber on the surface are evidence of the 100% natural origin of the material. Product color is only indicative, as it is not possible to assure consistency of color in a natural product due to the natural color of raw wool and absorption of dyes. Color matching cannot be guaranteed on shipments and variation will be more pronounced beyond the normal commercial range. In addition, variations in temperature and humidity can expand or contract the fibers affecting the size and shape of the felt. Please note that the material dimensions may change up to $\pm5\%$ due to climate variation. |  |  |  |  |
| Environmental             | 100% biodegradable/compostable, contains no formaldehyde, 100% VOC free, no chemical irritants,<br>and free of harmful substances<br>Contributes to LEED©<br>Download Declare Label<br>Living Building Challenge Criteria Compliant<br>Oeko-Tex Standard 100 Certified Product Class II<br>Meets VOC test limits for the CDPH v1.2 method                                                                                                                                                                                                                                                                                                                                                    |  |  |  |  |
| Colorfastness to Light    | Class 4-5 (40 hours)                                                                                                                                                                                                                                                                                                                                                                                                                                                                                                                                                                                                                                                                         |  |  |  |  |
| Colorfastness to Crocking | Class 3-4 (wet), Class 4-5 (dry)                                                                                                                                                                                                                                                                                                                                                                                                                                                                                                                                                                                                                                                             |  |  |  |  |
| Durability + Strength     | ASTM 4966 (Martindale Abrasion Tester Method): 5,000 Grade 4, 10,000 Grade 3.5, 20,000 Grade 3.5, 40,000 Grade 3<br>ASTM D 5034 (Grab Test): 243 lb (avg of warp), 214 lb (avg of weft)                                                                                                                                                                                                                                                                                                                                                                                                                                                                                                      |  |  |  |  |
| Flammability              | Test reports available upon request                                                                                                                                                                                                                                                                                                                                                                                                                                                                                                                                                                                                                                                          |  |  |  |  |