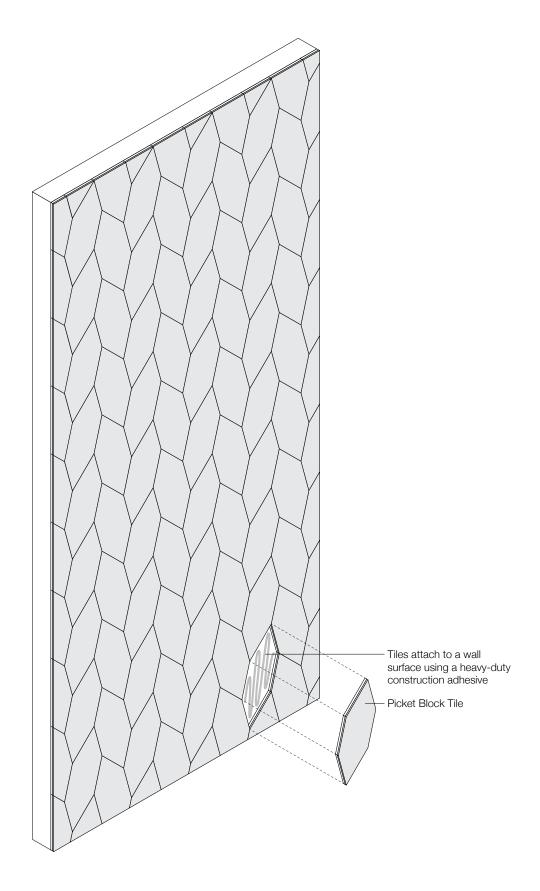

| Product                                 | Picket Block                                                                                                                                                                                                                                                                                                                                                                                                                                                                                                                     |
|-----------------------------------------|----------------------------------------------------------------------------------------------------------------------------------------------------------------------------------------------------------------------------------------------------------------------------------------------------------------------------------------------------------------------------------------------------------------------------------------------------------------------------------------------------------------------------------|
| Designer                                | Kelly Harris Smith                                                                                                                                                                                                                                                                                                                                                                                                                                                                                                               |
| Content                                 | 100% Wool Design Felt + Akustika 10 Substrate (60% post-consumer recycled content)                                                                                                                                                                                                                                                                                                                                                                                                                                               |
| Tile Size                               | 5 7/8" x 1'-4" (15 x 40.6 cm)                                                                                                                                                                                                                                                                                                                                                                                                                                                                                                    |
| Thickness                               | 1/2 in (13 mm)                                                                                                                                                                                                                                                                                                                                                                                                                                                                                                                   |
| Thickness Tolerance                     | ±1/16 in (2 mm)                                                                                                                                                                                                                                                                                                                                                                                                                                                                                                                  |
| Edges                                   | Standard                                                                                                                                                                                                                                                                                                                                                                                                                                                                                                                         |
| Color Options                           | 1-Color, 2-Color, 3-Color, or 4-Color per wall                                                                                                                                                                                                                                                                                                                                                                                                                                                                                   |
| Design Tool                             | A Design Tool is available to assist in the design of Block tiles. This tool allows patterns to be configured and is available at: dt.filzfelt.com                                                                                                                                                                                                                                                                                                                                                                               |
| Custom                                  | Custom sizes, shapes, and mounting options are available and must be quoted Tiles in 5/8 in (15 mm) thickness available with a 10% upcharge 5-Color or more per wall is available and must be quoted                                                                                                                                                                                                                                                                                                                             |
| Durability                              | Contract or residential                                                                                                                                                                                                                                                                                                                                                                                                                                                                                                          |
| Lead Time                               | Made to order and certain lead times will apply                                                                                                                                                                                                                                                                                                                                                                                                                                                                                  |
| Installation                            | Install in the pattern as specified and attach to a wall surface using a heavy-duty construction adhesive.  Tiles may be trimmed to size with a utility knife. Refer to Picket Block Installation Instructions for complete guidance.                                                                                                                                                                                                                                                                                            |
| Maintenance                             | Vacuum occasionally to remove general air-borne debris. Should soiling occur, spot clean with mild soap and lukewarm water. Avoid aggressive rubbing as this can continue the felting process and change the surface appearance of the felt. Refer to 100% Wool Design Felt Maintenance + Cleaning for detailed care instructions.                                                                                                                                                                                               |
| Variation                               | Wool felt is a natural material and color variation and inclusions of natural fiber on the surface are evidence of the 100% natural origin of the material. Product color is only indicative, as it is not possible to assure consistency of color in a natural product due to the natural color of raw wool and absorption of dyes. Color matching cannot be guaranteed on shipments and variation will be more pronounced beyond the normal commercial range.                                                                  |
| Environmental                           | 100% Wool Design Felt is 100% biodegradable/compostable and Akustika 10 contains minimum 60% post-consumer recycled content and is 100% recyclable Contains no formaldehyde, 100% VOC free, no chemical irritants, and free of harmful substances 100% Wool Design Felt and Akustika 10 contribute to LEED© Download Declare Label Living Building Challenge Criteria Compliant Oeko-Tex© Standard 100 Certified Product Class II (100% Wool Design Felt + Akustika 10 Substrate) Meets VOC test limits for the CDPH v1.2 method |
| Acoustics                               | ASTM C 423: NRC – 0.50, SAA – 0.51                                                                                                                                                                                                                                                                                                                                                                                                                                                                                               |
| Colorfastness to Light                  | Class 4–5 (40 hours)                                                                                                                                                                                                                                                                                                                                                                                                                                                                                                             |
| Colorfastness to Crocking               | Class 3-4 (wet), Class 4-5 (dry)                                                                                                                                                                                                                                                                                                                                                                                                                                                                                                 |
| Flammability                            | Test reports available upon request                                                                                                                                                                                                                                                                                                                                                                                                                                                                                              |
| *************************************** | ······································                                                                                                                                                                                                                                                                                                                                                                                                                                                                                           |