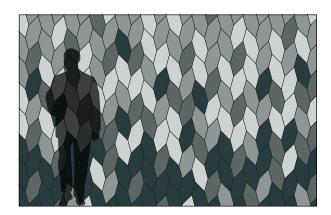

## Picket Block Acoustic Wall Tile filzfelt\*

Picket Block won't be fenced in.

Don't let the name fool you, Picket Block is not fenced in. With its angled edges, this shape can be rotated to create a wide range of dynamic patterns. Picket Block can fill a wall or create floating installations that go well outside the box.

– Kelly Harris Smith, designer of Picket Block

**Exploded Axonometric** 

**3-Color Pattern** Code: FF-KS-PICK-001

**4-Color Pattern 1** Code: FF-KS-PICK-002

4-Color Pattern 2 Code: FF-KS-PICK-003

4-Color Pattern 3 Code: FF-KS-PICK-004