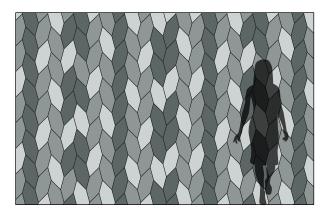

## Picket Block Acoustic Wall Tile filzfelt\*

Picket Block won't be fenced in.

Don't let the name fool you, Picket Block is not fenced in. With its angled edges, this shape can be rotated to create a wide range of dynamic patterns. Picket Block can fill a wall or create floating installations that go well outside the box.

– Kelly Harris Smith, designer of Picket Block

**Exploded Axonometric** 

**3-Color Pattern** Code: FF-KS-PICK-001

**4-Color Pattern 1** Code: FF-KS-PICK-002

4-Color Pattern 2 Code: FF-KS-PICK-003

4-Color Pattern 3 Code: FF-KS-PICK-004