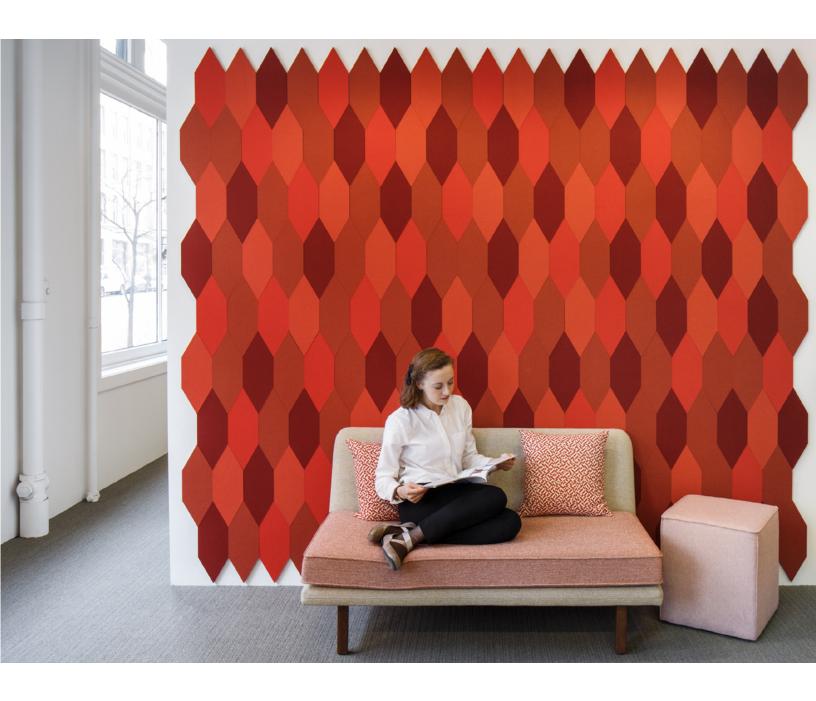

## Picket Block Acoustic Wall Tile filzfelt\*

Picket Block won't be fenced in.

Don't let the name fool you, Picket Block is not fenced in. With its angled edges, this shape can be rotated to create a wide range of dynamic patterns. Picket Block can fill a wall or create floating installations that go well outside the box.

Picket Block was designed by Kelly Harris Smith, a textile and product designer who specializes in natural, sustainable, and recycled materials.

"I find inspiration almost everywhere I go. Whether it's the color of the sky at a particular moment, the texture of a manhole cover or the patterning on a facade, I'm constantly recording. Depending on the type of project, I photograph, sketch, collage and even stitch my ideas before moving to conceptual drawings."