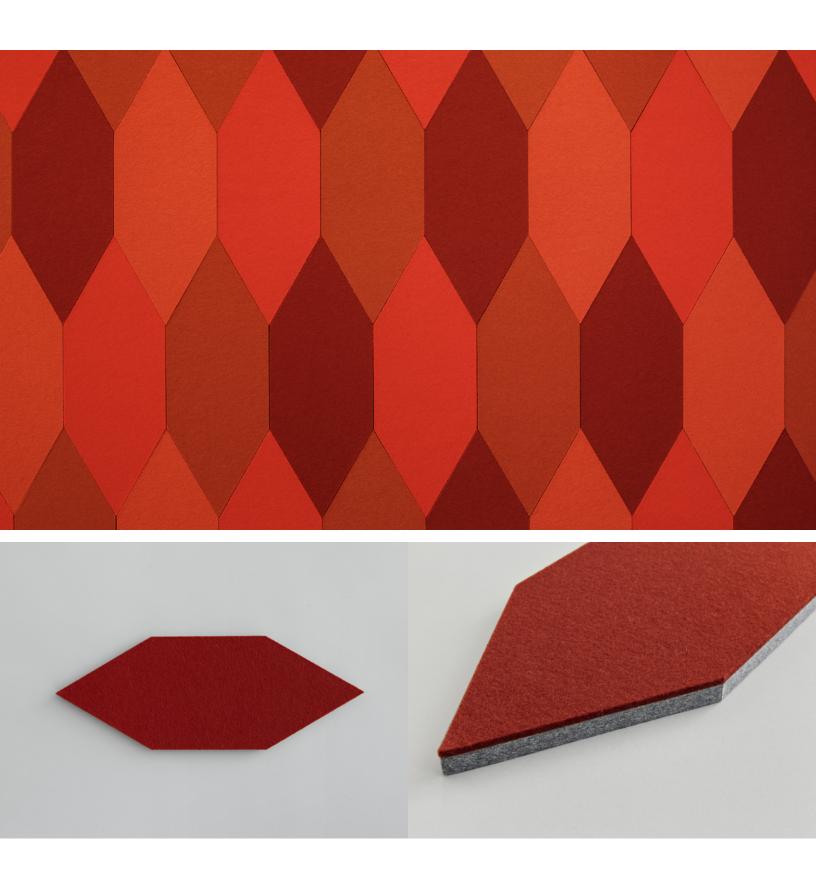

| Product                                 | Picket Block                                                                                                                                                                                                                                                                                                                                                                                                                                                                                                                     |
|-----------------------------------------|----------------------------------------------------------------------------------------------------------------------------------------------------------------------------------------------------------------------------------------------------------------------------------------------------------------------------------------------------------------------------------------------------------------------------------------------------------------------------------------------------------------------------------|
| Designer                                | Kelly Harris Smith                                                                                                                                                                                                                                                                                                                                                                                                                                                                                                               |
| Content                                 | 100% Wool Design Felt + Akustika 10 Substrate (60% post-consumer recycled content)                                                                                                                                                                                                                                                                                                                                                                                                                                               |
| Tile Size                               | 5 7/8" x 1'-4" (15 x 40.6 cm)                                                                                                                                                                                                                                                                                                                                                                                                                                                                                                    |
| Thickness                               | 1/2 in (13 mm)                                                                                                                                                                                                                                                                                                                                                                                                                                                                                                                   |
| Thickness Tolerance                     | ±1/16 in (2 mm)                                                                                                                                                                                                                                                                                                                                                                                                                                                                                                                  |
| Edges                                   | Standard                                                                                                                                                                                                                                                                                                                                                                                                                                                                                                                         |
| Color Options                           | 1-Color, 2-Color, 3-Color, or 4-Color per wall                                                                                                                                                                                                                                                                                                                                                                                                                                                                                   |
| Design Tool                             | A Design Tool is available to assist in the design of Block tiles. This tool allows patterns to be configured and is available at: dt.filzfelt.com                                                                                                                                                                                                                                                                                                                                                                               |
| Custom                                  | Custom sizes, shapes, and mounting options are available and must be quoted Tiles in 5/8 in (15 mm) thickness available with a 10% upcharge 5-Color or more per wall is available and must be quoted                                                                                                                                                                                                                                                                                                                             |
| Durability                              | Contract or residential                                                                                                                                                                                                                                                                                                                                                                                                                                                                                                          |
| Lead Time                               | Made to order and certain lead times will apply                                                                                                                                                                                                                                                                                                                                                                                                                                                                                  |
| Installation                            | Install in the pattern as specified and attach to a wall surface using a heavy-duty construction adhesive.  Tiles may be trimmed to size with a utility knife. Refer to Picket Block Installation Instructions for complete guidance.                                                                                                                                                                                                                                                                                            |
| Maintenance                             | Vacuum occasionally to remove general air-borne debris. Should soiling occur, spot clean with mild soap and lukewarm water. Avoid aggressive rubbing as this can continue the felting process and change the surface appearance of the felt. Refer to 100% Wool Design Felt Maintenance + Cleaning for detailed care instructions.                                                                                                                                                                                               |
| Variation                               | Wool felt is a natural material and color variation and inclusions of natural fiber on the surface are evidence of the 100% natural origin of the material. Product color is only indicative, as it is not possible to assure consistency of color in a natural product due to the natural color of raw wool and absorption of dyes. Color matching cannot be guaranteed on shipments and variation will be more pronounced beyond the normal commercial range.                                                                  |
| Environmental                           | 100% Wool Design Felt is 100% biodegradable/compostable and Akustika 10 contains minimum 60% post-consumer recycled content and is 100% recyclable Contains no formaldehyde, 100% VOC free, no chemical irritants, and free of harmful substances 100% Wool Design Felt and Akustika 10 contribute to LEED© Download Declare Label Living Building Challenge Criteria Compliant Oeko-Tex© Standard 100 Certified Product Class II (100% Wool Design Felt + Akustika 10 Substrate) Meets VOC test limits for the CDPH v1.2 method |
| Acoustics                               | ASTM C 423: NRC – 0.50, SAA – 0.51                                                                                                                                                                                                                                                                                                                                                                                                                                                                                               |
| Colorfastness to Light                  | Class 4–5 (40 hours)                                                                                                                                                                                                                                                                                                                                                                                                                                                                                                             |
| Colorfastness to Crocking               | Class 3-4 (wet), Class 4-5 (dry)                                                                                                                                                                                                                                                                                                                                                                                                                                                                                                 |
| Flammability                            | Test reports available upon request                                                                                                                                                                                                                                                                                                                                                                                                                                                                                              |
| *************************************** | ······································                                                                                                                                                                                                                                                                                                                                                                                                                                                                                           |