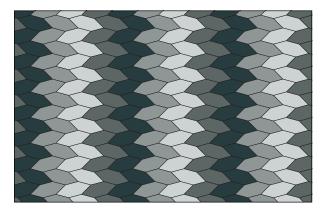

– Kelly Harris Smith, designer of Picket Block

**Exploded Axonometric** 

**3-Color Pattern** Code: FF-KS-PICK-001

**4-Color Pattern 1** Code: FF-KS-PICK-002

4-Color Pattern 2 Code: FF-KS-PICK-003

4-Color Pattern 3 Code: FF-KS-PICK-004