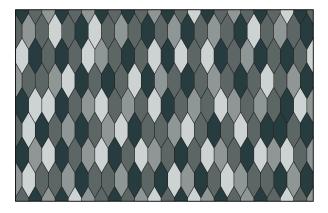

– Kelly Harris Smith, designer of Picket Block

**Exploded Axonometric** 

**3-Color Pattern** Code: FF-KS-PICK-001

**4-Color Pattern 1** Code: FF-KS-PICK-002

4-Color Pattern 2 Code: FF-KS-PICK-003

4-Color Pattern 3 Code: FF-KS-PICK-004