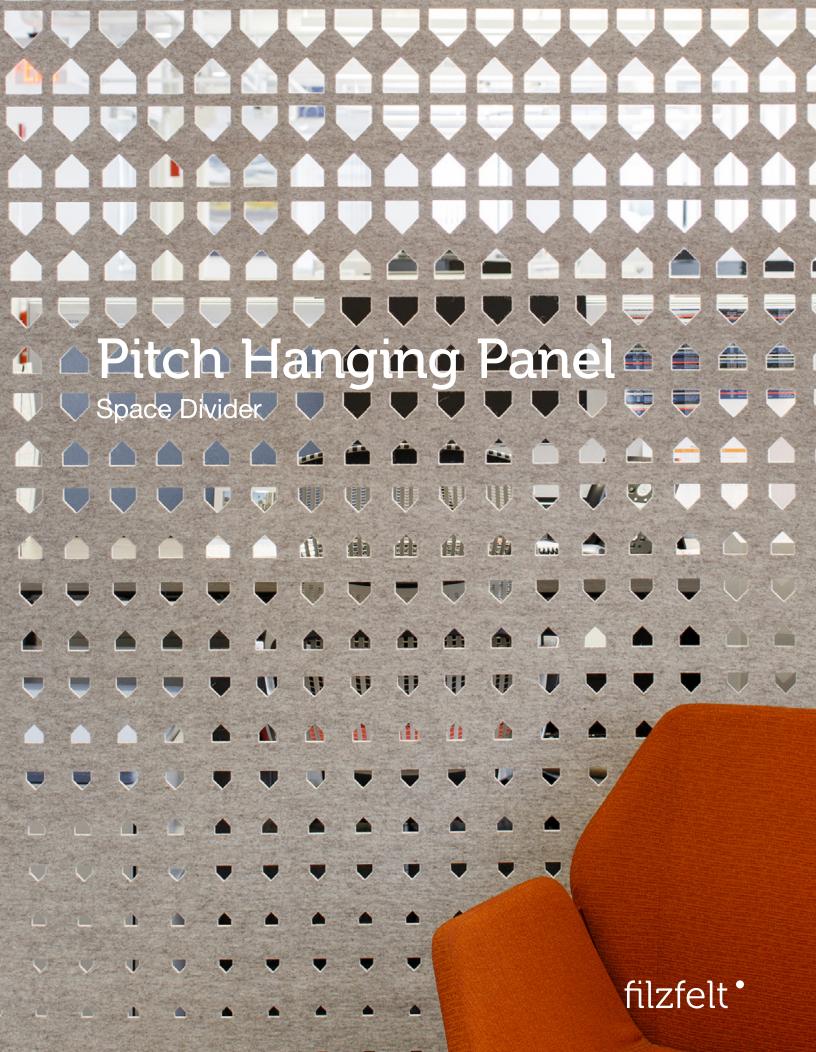

Pitch feels like home. A simple triangle on a square creates Pitch. When rotated and mirrored, the shape creates forms that take on a life of their own in rectilinear shapes varying from 3/4 inch (1.6 centimeters) to 2 inches (4.8 centimeters). The softness, thickness, and density of 100% Wool Design Felt allow these no-nonsense panels to be cut with intricate patterning and hang freely without fraying or additional support. This modern screening system provides varied degrees of privacy and enables flexible space division with visual and acoustic separation to boot.

Pitch Hanging Panel was designed by Kelly Harris Smith, a textile and product designer specializing in natural, sustainable, and recycled materials.

"I find inspiration almost everywhere I go. Whether it's the color of the sky at a particular moment, the texture of a manhole cover or the patterning on a facade, I'm constantly recording. Depending on the type of project, I photograph, sketch, collage and even stitch my ideas before moving to conceptual drawings."