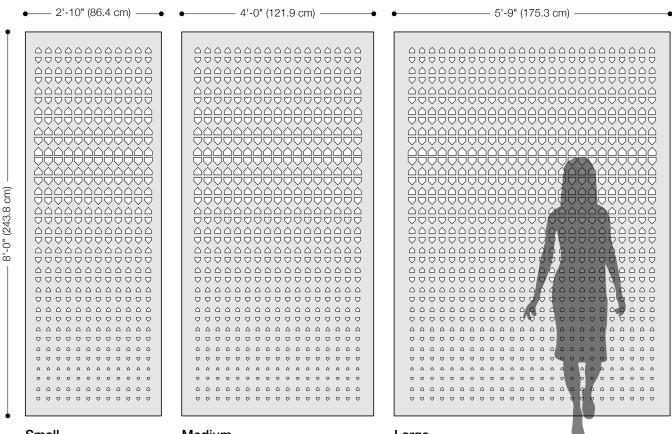

- Kelly Harris Smith, designer of Pitch Hanging Panel

Small

Medium

Large

| Product                   | Pitch Hanging Panel                                                                                                                                                                                                                                                                                                                                                                                                                                                                                                                                                                                                                                                                  |  |  |  |  |
|---------------------------|--------------------------------------------------------------------------------------------------------------------------------------------------------------------------------------------------------------------------------------------------------------------------------------------------------------------------------------------------------------------------------------------------------------------------------------------------------------------------------------------------------------------------------------------------------------------------------------------------------------------------------------------------------------------------------------|--|--|--|--|
| Designer                  | Kelly Harris Smith                                                                                                                                                                                                                                                                                                                                                                                                                                                                                                                                                                                                                                                                   |  |  |  |  |
| Content                   | 100% Wool Design Felt                                                                                                                                                                                                                                                                                                                                                                                                                                                                                                                                                                                                                                                                |  |  |  |  |
| Panel Sizes               | Small: 2'-10" x 8'-0" (86.4 x 243.8 cm)<br>Medium: 4'-0" x 8'-0" (121.9 x 243.8 cm)<br>Large: 5'-9" x 8'-0" (175.3 x 243.8 cm)                                                                                                                                                                                                                                                                                                                                                                                                                                                                                                                                                       |  |  |  |  |
| Thickness                 | 3/16 in (5 mm)                                                                                                                                                                                                                                                                                                                                                                                                                                                                                                                                                                                                                                                                       |  |  |  |  |
| Hanging Options           | Velcro or Grommets                                                                                                                                                                                                                                                                                                                                                                                                                                                                                                                                                                                                                                                                   |  |  |  |  |
| Track System              | FilzFelt's Hanging Panel Track System is available in up to five channels, ceiling or wall mount, stationary<br>or sliding, and Hanging Panels attach with Velcro or grommets for easy hanging and removal for<br>cleaning. Visit filzfelt.com/hanging-panel-track-system for more information.                                                                                                                                                                                                                                                                                                                                                                                      |  |  |  |  |
| Weighted Rod Pocket       | A weighted rod stitched into a felt pocket is available to allow Hanging Panels to hang straight at the bottom and an upcharge will apply. However, as wool felt is a natural material some movement and irregularity may occur.                                                                                                                                                                                                                                                                                                                                                                                                                                                     |  |  |  |  |
| Custom                    | Custom sizes and patterns are available and must be quoted                                                                                                                                                                                                                                                                                                                                                                                                                                                                                                                                                                                                                           |  |  |  |  |
| Durability                | Contract or residential                                                                                                                                                                                                                                                                                                                                                                                                                                                                                                                                                                                                                                                              |  |  |  |  |
| Lead Time                 | Made to order and certain lead times will apply                                                                                                                                                                                                                                                                                                                                                                                                                                                                                                                                                                                                                                      |  |  |  |  |
| Maintenance               | Vacuum occasionally to remove general air-borne debris. Should soiling occur, spot clean with mild soap<br>and lukewarm water. Avoid aggressive rubbing as this can continue the felting process and change the<br>surface appearance of the felt. Refer to Product Maintenance + Cleaning for detailed care instructions.                                                                                                                                                                                                                                                                                                                                                           |  |  |  |  |
| Variation                 | Wool felt is a natural material and color variation and inclusions of natural fiber on the surface are evidence of the 100% natural origin of the material. Product color is only indicative, as it is not possible to assure consistency of color in a natural product due to the natural color of raw wool and absorption of dyes. Color matching cannot be guaranteed on shipments and variation will be more pronounced beyond the normal commercial range. In addition, variations in temperature and humidity can expand a contract the fibers affecting the size and shape of the felt. Please note that the material dimensions matching up to ±5% due to climate variation. |  |  |  |  |
| Environmental             | 100% biodegradable/compostable, contains no formaldehyde, 100% VOC free, no chemical irritants,<br>and free of harmful substances<br>Contributes to LEED©<br>Download Declare Label<br>Living Building Challenge Criteria Compliant<br>Oeko-Tex Standard 100 Certified Product Class II<br>Meets VOC test limits for the CDPH v1.2 method                                                                                                                                                                                                                                                                                                                                            |  |  |  |  |
| Colorfastness to Light    | Class 4-5 (40 hours)                                                                                                                                                                                                                                                                                                                                                                                                                                                                                                                                                                                                                                                                 |  |  |  |  |
| Colorfastness to Crocking | Class 3-4 (wet), Class 4-5 (dry)                                                                                                                                                                                                                                                                                                                                                                                                                                                                                                                                                                                                                                                     |  |  |  |  |
| Durability + Strength     | ASTM 4966 (Martindale Abrasion Tester Method): 5,000 Grade 4, 10,000 Grade 3.5, 20,000 Grade 3.5, 40,000 Grade 3<br>ASTM D 5034 (Grab Test): 243 lb (avg of warp), 214 lb (avg of weft)                                                                                                                                                                                                                                                                                                                                                                                                                                                                                              |  |  |  |  |
| <br>Flammabilitv          | Test reports available upon request                                                                                                                                                                                                                                                                                                                                                                                                                                                                                                                                                                                                                                                  |  |  |  |  |