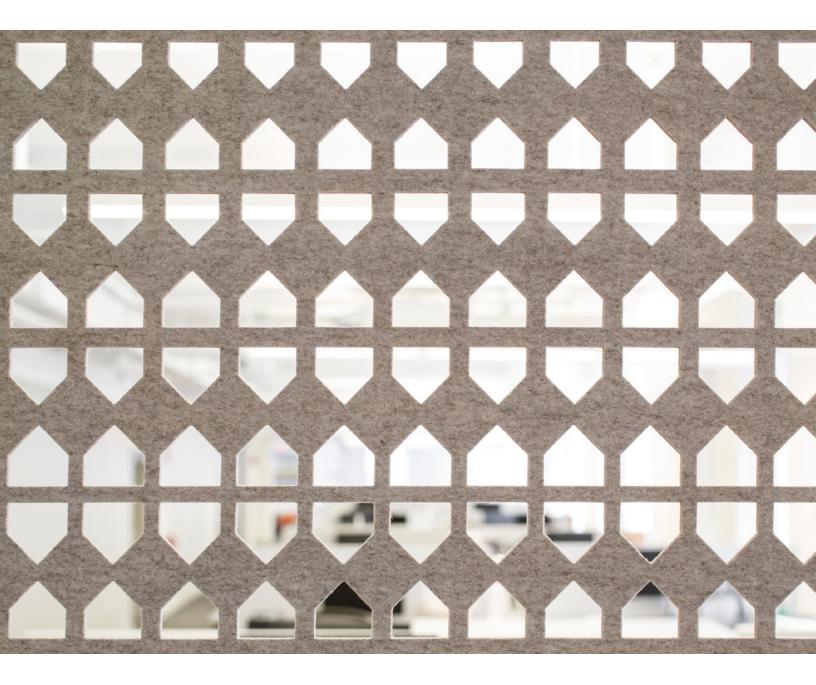

Pitch feels like home. A simple triangle on a square creates Pitch. When rotated and mirrored, the shape creates forms that take on a life of their own in rectilinear shapes varying from 3/4 inch (1.6 centimeters) to 2 inches (4.8 centimeters). The softness, thickness, and density of 100% Wool Design Felt allow these no-nonsense panels to be cut with intricate patterning and hang freely without fraying or additional support. This modern screening system provides varied degrees of privacy and enables flexible space division with visual and acoustic separation to boot.