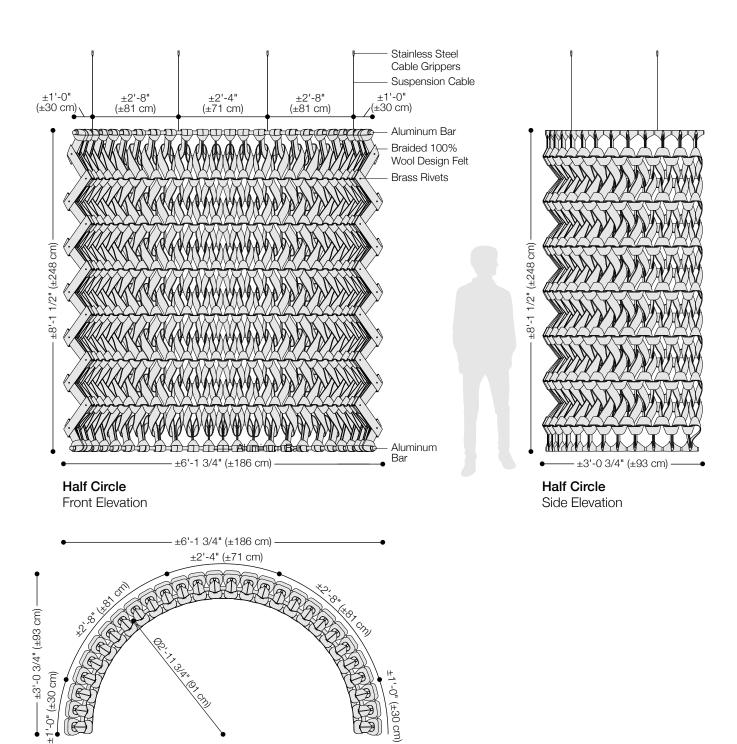

- Petra Vonk, designer of Plectere Curve

Top View

Half Circle Top View

| Product                             | Plectere Curve                                                                                                                                                                                                                                                                                                                                                                                                                                                                                                                                                                                                                                                                                                           |
|-------------------------------------|--------------------------------------------------------------------------------------------------------------------------------------------------------------------------------------------------------------------------------------------------------------------------------------------------------------------------------------------------------------------------------------------------------------------------------------------------------------------------------------------------------------------------------------------------------------------------------------------------------------------------------------------------------------------------------------------------------------------------|
| Designer                            | Petra Vonk                                                                                                                                                                                                                                                                                                                                                                                                                                                                                                                                                                                                                                                                                                               |
| Content                             | 100% Wool Design Felt                                                                                                                                                                                                                                                                                                                                                                                                                                                                                                                                                                                                                                                                                                    |
| Standard Sizes                      | Quarter Circle: ±3'-0 3/4" x 3'-0 3/4" x 8'-1 1/2" (±93 x 93 x 248 cm)<br>Half Circle: ±6'-1 3/4" x 3'-0 3/4" x 8'-1 1/2" (±186 x 93 x 248 cm)                                                                                                                                                                                                                                                                                                                                                                                                                                                                                                                                                                           |
| Panel Thickness                     | ±6 in (±15 cm)                                                                                                                                                                                                                                                                                                                                                                                                                                                                                                                                                                                                                                                                                                           |
| Size Tolerance                      | Plectere is made of natural wool felt and braided by hand so sizes may vary $\pm 2$ in ( $\pm 5$ cm) in width and $\pm 2-4$ in ( $\pm 5-10$ cm) in length                                                                                                                                                                                                                                                                                                                                                                                                                                                                                                                                                                |
| Colors                              | 1-Color per panel                                                                                                                                                                                                                                                                                                                                                                                                                                                                                                                                                                                                                                                                                                        |
| Hardware Finishes                   | Brass rivets secure the strips on the left and right sides<br>Top and bottom bars are satin anodized aluminum                                                                                                                                                                                                                                                                                                                                                                                                                                                                                                                                                                                                            |
| Suspension Points                   | Two to four suspension points per panel                                                                                                                                                                                                                                                                                                                                                                                                                                                                                                                                                                                                                                                                                  |
| Custom                              | Custom sizes available—please contact FilzFelt Customer Service for guidance<br>2-Color to 4-Color panels are available and must be quoted                                                                                                                                                                                                                                                                                                                                                                                                                                                                                                                                                                               |
| Durability                          | Contract or residential                                                                                                                                                                                                                                                                                                                                                                                                                                                                                                                                                                                                                                                                                                  |
| Lead Time                           | Made to order and certain lead times will apply                                                                                                                                                                                                                                                                                                                                                                                                                                                                                                                                                                                                                                                                          |
| Installation                        | Install with two to four suspension drops included per panel with cable grippers that mount to ceiling and allow height adjustment. Suspension cables come in 3'-0" (91.4 cm) length and additional length is available for an upcharge. Actual ceiling connection depends upon ceiling type and ceiling fasteners not included.                                                                                                                                                                                                                                                                                                                                                                                         |
| Recommended Distance<br>Above Floor | 8 in (20 cm)                                                                                                                                                                                                                                                                                                                                                                                                                                                                                                                                                                                                                                                                                                             |
| Maintenance                         | Vacuum occasionally to remove general air-borne debris. Should soiling occur, spot clean with mild soap and lukewarm water. Avoid aggressive rubbing as this can continue the felting process and change the surface appearance of the felt. Refer to 100% Wool Design Felt Maintenance + Cleaning for detailed care instructions.                                                                                                                                                                                                                                                                                                                                                                                       |
| Variation                           | Wool felt is a natural material and color variation and inclusions of natural fiber on the surface are evidence of the 100% natural origin of the material. Product color is only indicative, as it is not possible to assure consistency of color in a natural product due to the natural color of raw wool and absorption of dyes. Color matching cannot be guaranteed on shipments and variation will be more pronounced beyond the normal commercial range. In addition, variations in temperature and humidity can expand or contract the fibers affecting the size and shape of the felt. Please note that dimensions may change ±2 in (±5 cm) in width and ±2–4 in (±5–10 cm) in length due to climate variation. |
| Environmental                       | 100% biodegradable/compostable, contains no formaldehyde, 100% VOC free, no chemical irritants, and free of harmful substances Contributes to LEED® Download Declare Label Living Building Challenge Criteria Compliant Oeko-Tex Standard 100 Certified Product Class II Meets VOC test limits for the CDPH v1.2 method                                                                                                                                                                                                                                                                                                                                                                                                  |
| Acoustics                           | ASTM C 423: NRC - 0.20, SAA - 0.23                                                                                                                                                                                                                                                                                                                                                                                                                                                                                                                                                                                                                                                                                       |
| Colorfastness to Light              | Class 4–5 (40 hours)                                                                                                                                                                                                                                                                                                                                                                                                                                                                                                                                                                                                                                                                                                     |
| Colorfastness to Crocking           | Class 3-4 (wet), Class 4-5 (dry)                                                                                                                                                                                                                                                                                                                                                                                                                                                                                                                                                                                                                                                                                         |
| Flammability                        | Test reports available upon request                                                                                                                                                                                                                                                                                                                                                                                                                                                                                                                                                                                                                                                                                      |
|                                     | ···· <del>·</del> ·······························                                                                                                                                                                                                                                                                                                                                                                                                                                                                                                                                                                                                                                                                        |