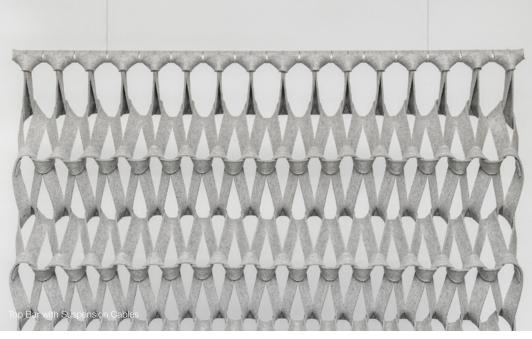

- Petra Vonk, designer of Plectere Curve

Top View

Half Circle Top View

| Product                             | Plectere Curve                                                                                                                                                                                                                                                                                                                                                                                                                                                                                                                                                                                                                                                                                                           |
|-------------------------------------|--------------------------------------------------------------------------------------------------------------------------------------------------------------------------------------------------------------------------------------------------------------------------------------------------------------------------------------------------------------------------------------------------------------------------------------------------------------------------------------------------------------------------------------------------------------------------------------------------------------------------------------------------------------------------------------------------------------------------|
| Designer                            | Petra Vonk                                                                                                                                                                                                                                                                                                                                                                                                                                                                                                                                                                                                                                                                                                               |
| Content                             | 100% Wool Design Felt                                                                                                                                                                                                                                                                                                                                                                                                                                                                                                                                                                                                                                                                                                    |
| Standard Sizes                      | Quarter Circle: ±3'-0 3/4" x 3'-0 3/4" x 8'-1 1/2" (±93 x 93 x 248 cm)<br>Half Circle: ±6'-1 3/4" x 3'-0 3/4" x 8'-1 1/2" (±186 x 93 x 248 cm)                                                                                                                                                                                                                                                                                                                                                                                                                                                                                                                                                                           |
| Panel Thickness                     | ±6 in (±15 cm)                                                                                                                                                                                                                                                                                                                                                                                                                                                                                                                                                                                                                                                                                                           |
| Size Tolerance                      | Plectere is made of natural wool felt and braided by hand so sizes may vary $\pm 2$ in ( $\pm 5$ cm) in width and $\pm 2-4$ in ( $\pm 5-10$ cm) in length                                                                                                                                                                                                                                                                                                                                                                                                                                                                                                                                                                |
| Colors                              | 1-Color per panel                                                                                                                                                                                                                                                                                                                                                                                                                                                                                                                                                                                                                                                                                                        |
| Hardware Finishes                   | Brass rivets secure the strips on the left and right sides<br>Top and bottom bars are satin anodized aluminum                                                                                                                                                                                                                                                                                                                                                                                                                                                                                                                                                                                                            |
| Suspension Points                   | Two to four suspension points per panel                                                                                                                                                                                                                                                                                                                                                                                                                                                                                                                                                                                                                                                                                  |
| Custom                              | Custom sizes available—please contact FilzFelt Customer Service for guidance<br>2-Color to 4-Color panels are available and must be quoted                                                                                                                                                                                                                                                                                                                                                                                                                                                                                                                                                                               |
| Durability                          | Contract or residential                                                                                                                                                                                                                                                                                                                                                                                                                                                                                                                                                                                                                                                                                                  |
| Lead Time                           | Made to order and certain lead times will apply                                                                                                                                                                                                                                                                                                                                                                                                                                                                                                                                                                                                                                                                          |
| Installation                        | Install with two to four suspension drops included per panel with cable grippers that mount to ceiling and allow height adjustment. Suspension cables come in 3'-0" (91.4 cm) length and additional length is available for an upcharge. Actual ceiling connection depends upon ceiling type and ceiling fasteners not included.                                                                                                                                                                                                                                                                                                                                                                                         |
| Recommended Distance<br>Above Floor | 8 in (20 cm)                                                                                                                                                                                                                                                                                                                                                                                                                                                                                                                                                                                                                                                                                                             |
| Maintenance                         | Vacuum occasionally to remove general air-borne debris. Should soiling occur, spot clean with mild soap and lukewarm water. Avoid aggressive rubbing as this can continue the felting process and change the surface appearance of the felt. Refer to 100% Wool Design Felt Maintenance + Cleaning for detailed care instructions.                                                                                                                                                                                                                                                                                                                                                                                       |
| Variation                           | Wool felt is a natural material and color variation and inclusions of natural fiber on the surface are evidence of the 100% natural origin of the material. Product color is only indicative, as it is not possible to assure consistency of color in a natural product due to the natural color of raw wool and absorption of dyes. Color matching cannot be guaranteed on shipments and variation will be more pronounced beyond the normal commercial range. In addition, variations in temperature and humidity can expand or contract the fibers affecting the size and shape of the felt. Please note that dimensions may change ±2 in (±5 cm) in width and ±2–4 in (±5–10 cm) in length due to climate variation. |
| Environmental                       | 100% biodegradable/compostable, contains no formaldehyde, 100% VOC free, no chemical irritants, and free of harmful substances Contributes to LEED® Download Declare Label Living Building Challenge Criteria Compliant Oeko-Tex Standard 100 Certified Product Class II Meets VOC test limits for the CDPH v1.2 method                                                                                                                                                                                                                                                                                                                                                                                                  |
| Acoustics                           | ASTM C 423: NRC - 0.20, SAA - 0.23                                                                                                                                                                                                                                                                                                                                                                                                                                                                                                                                                                                                                                                                                       |
| Colorfastness to Light              | Class 4–5 (40 hours)                                                                                                                                                                                                                                                                                                                                                                                                                                                                                                                                                                                                                                                                                                     |
| Colorfastness to Crocking           | Class 3-4 (wet), Class 4-5 (dry)                                                                                                                                                                                                                                                                                                                                                                                                                                                                                                                                                                                                                                                                                         |
| Flammability                        | Test reports available upon request                                                                                                                                                                                                                                                                                                                                                                                                                                                                                                                                                                                                                                                                                      |
|                                     | ···· <del>·</del> ·······························                                                                                                                                                                                                                                                                                                                                                                                                                                                                                                                                                                                                                                                                        |