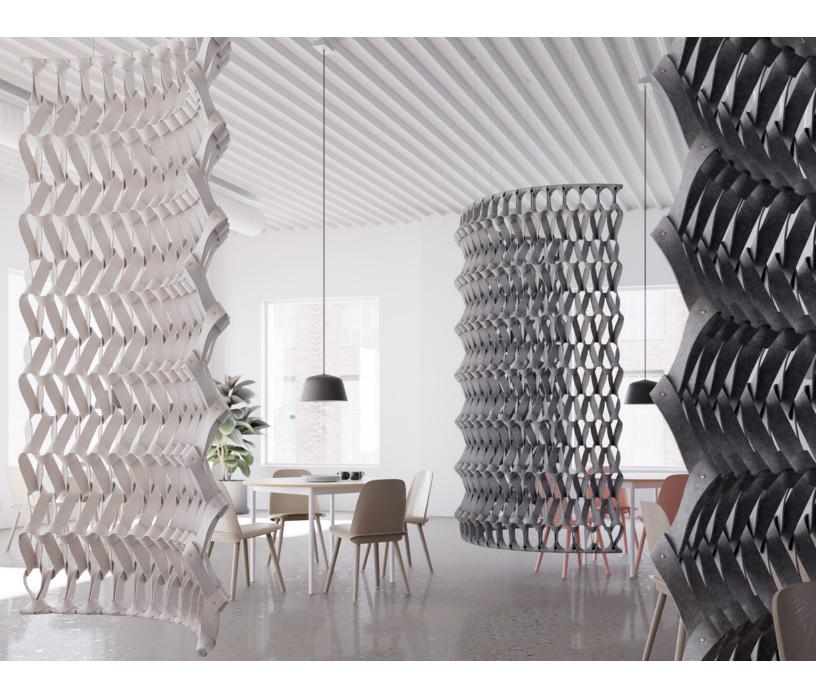

By combining Plectere Aline and Plectere Curve, defining the spaces you need is as easy as pie. Hang these soft braided panels to define a corridor, create head's down work nooks, or simply break up a large room. Allow multiple panels to undulate through a space or hang them individually to create a custom space plan that goes up in no time flat.