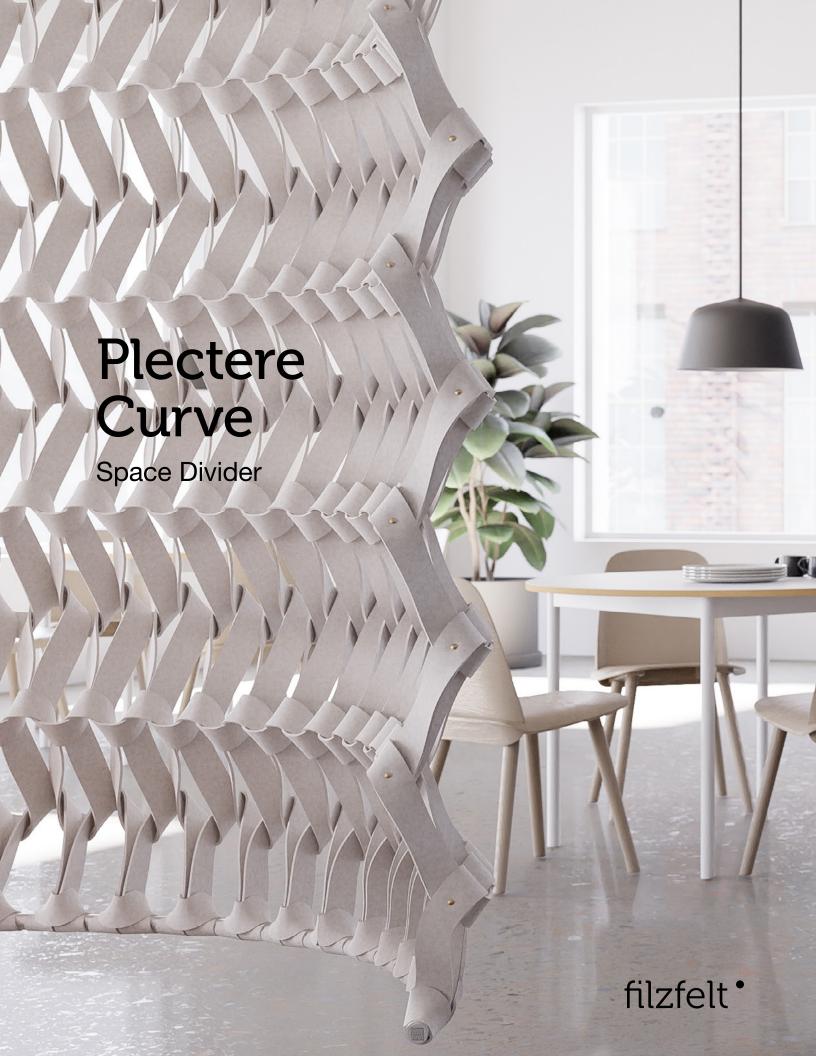

Plectere Curve divides without disconnecting.

Braided wool felt strips come together to make a soft and three-dimensional hanging panel that comes in two standard sizes—Quarter Circle and Half Circle. These curvalious panels divide space and soften sound with their thick wool felt strips. Pair with Plectere Aline panels to create cozy nooks or hang on their own for a sea of lovely arcs. And thanks to the minimal suspension hardware, nothing steals the show from these bespoke knitted curves.

Plectere Curve was designed by Petra Vonk, a designer who joins technology with craft through concepts and applications that experiment with transparency through repetition in abstract patterns.

Aline and Curve play nice for endless, effortless configurations.