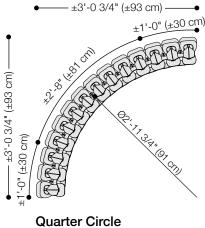

- Petra Vonk, designer of Plectere Curve

Top View

Half Circle Top View

| Product                             | Plectere Curve                                                                                                                                                                                                                                                                                                                                                                                                                                                                                                                                                                                                                                                                                                           |
|-------------------------------------|--------------------------------------------------------------------------------------------------------------------------------------------------------------------------------------------------------------------------------------------------------------------------------------------------------------------------------------------------------------------------------------------------------------------------------------------------------------------------------------------------------------------------------------------------------------------------------------------------------------------------------------------------------------------------------------------------------------------------|
| Designer                            | Petra Vonk                                                                                                                                                                                                                                                                                                                                                                                                                                                                                                                                                                                                                                                                                                               |
| Content                             | 100% Wool Design Felt                                                                                                                                                                                                                                                                                                                                                                                                                                                                                                                                                                                                                                                                                                    |
| Standard Sizes                      | Quarter Circle: ±3'-0 3/4" x 3'-0 3/4" x 8'-1 1/2" (±93 x 93 x 248 cm)<br>Half Circle: ±6'-1 3/4" x 3'-0 3/4" x 8'-1 1/2" (±186 x 93 x 248 cm)                                                                                                                                                                                                                                                                                                                                                                                                                                                                                                                                                                           |
| Panel Thickness                     | ±6 in (±15 cm)                                                                                                                                                                                                                                                                                                                                                                                                                                                                                                                                                                                                                                                                                                           |
| Size Tolerance                      | Plectere is made of natural wool felt and braided by hand so sizes may vary $\pm 2$ in ( $\pm 5$ cm) in width and $\pm 2-4$ in ( $\pm 5-10$ cm) in length                                                                                                                                                                                                                                                                                                                                                                                                                                                                                                                                                                |
| Colors                              | 1-Color per panel                                                                                                                                                                                                                                                                                                                                                                                                                                                                                                                                                                                                                                                                                                        |
| Hardware Finishes                   | Brass rivets secure the strips on the left and right sides<br>Top and bottom bars are satin anodized aluminum                                                                                                                                                                                                                                                                                                                                                                                                                                                                                                                                                                                                            |
| Suspension Points                   | Two to four suspension points per panel                                                                                                                                                                                                                                                                                                                                                                                                                                                                                                                                                                                                                                                                                  |
| Custom                              | Custom sizes available—please contact FilzFelt Customer Service for guidance<br>2-Color to 4-Color panels are available and must be quoted                                                                                                                                                                                                                                                                                                                                                                                                                                                                                                                                                                               |
| Durability                          | Contract or residential                                                                                                                                                                                                                                                                                                                                                                                                                                                                                                                                                                                                                                                                                                  |
| Lead Time                           | Made to order and certain lead times will apply                                                                                                                                                                                                                                                                                                                                                                                                                                                                                                                                                                                                                                                                          |
| Installation                        | Install with two to four suspension drops included per panel with cable grippers that mount to ceiling and allow height adjustment. Suspension cables come in 3'-0" (91.4 cm) length and additional length is available for an upcharge. Actual ceiling connection depends upon ceiling type and ceiling fasteners not included.                                                                                                                                                                                                                                                                                                                                                                                         |
| Recommended Distance<br>Above Floor | 8 in (20 cm)                                                                                                                                                                                                                                                                                                                                                                                                                                                                                                                                                                                                                                                                                                             |
| Maintenance                         | Vacuum occasionally to remove general air-borne debris. Should soiling occur, spot clean with mild soap and lukewarm water. Avoid aggressive rubbing as this can continue the felting process and change the surface appearance of the felt. Refer to 100% Wool Design Felt Maintenance + Cleaning for detailed care instructions.                                                                                                                                                                                                                                                                                                                                                                                       |
| Variation                           | Wool felt is a natural material and color variation and inclusions of natural fiber on the surface are evidence of the 100% natural origin of the material. Product color is only indicative, as it is not possible to assure consistency of color in a natural product due to the natural color of raw wool and absorption of dyes. Color matching cannot be guaranteed on shipments and variation will be more pronounced beyond the normal commercial range. In addition, variations in temperature and humidity can expand or contract the fibers affecting the size and shape of the felt. Please note that dimensions may change ±2 in (±5 cm) in width and ±2–4 in (±5–10 cm) in length due to climate variation. |
| Environmental                       | 100% biodegradable/compostable, contains no formaldehyde, 100% VOC free, no chemical irritants, and free of harmful substances Contributes to LEED® Download Declare Label Living Building Challenge Criteria Compliant Oeko-Tex Standard 100 Certified Product Class II Meets VOC test limits for the CDPH v1.2 method                                                                                                                                                                                                                                                                                                                                                                                                  |
| Acoustics                           | ASTM C 423: NRC - 0.20, SAA - 0.23                                                                                                                                                                                                                                                                                                                                                                                                                                                                                                                                                                                                                                                                                       |
| Colorfastness to Light              | Class 4–5 (40 hours)                                                                                                                                                                                                                                                                                                                                                                                                                                                                                                                                                                                                                                                                                                     |
| Colorfastness to Crocking           | Class 3-4 (wet), Class 4-5 (dry)                                                                                                                                                                                                                                                                                                                                                                                                                                                                                                                                                                                                                                                                                         |
| Flammability                        | Test reports available upon request                                                                                                                                                                                                                                                                                                                                                                                                                                                                                                                                                                                                                                                                                      |
|                                     | ···· <del>·</del> ·······························                                                                                                                                                                                                                                                                                                                                                                                                                                                                                                                                                                                                                                                                        |