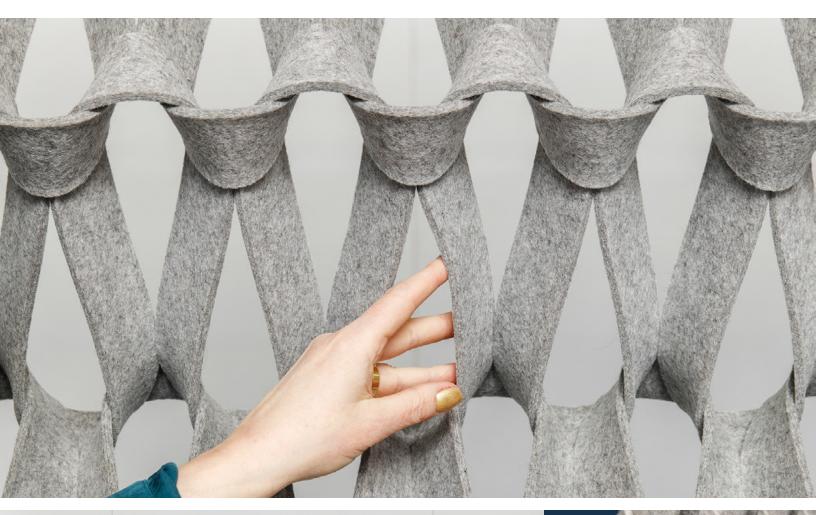

Plectere Curve divides without disconnecting.

Braided wool felt strips come together to make a soft and three-dimensional hanging panel that comes in two standard sizes—Quarter Circle and Half Circle. These curvalious panels divide space and soften sound with their thick wool felt strips. Pair with Plectere Aline panels to create cozy nooks or hang on their own for a sea of lovely arcs. And thanks to the minimal suspension hardware, nothing steals the show from these bespoke knitted curves.