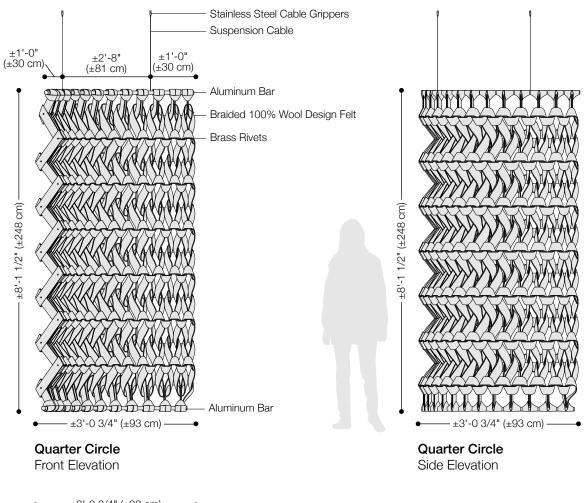

- Petra Vonk, designer of Plectere Curve

Top View

Half Circle Top View

| Product                             | Plectere Curve                                                                                                                                                                                                                                                                                                                                                                                                                                                                                                                                                                                                                                                                                                           |
|-------------------------------------|--------------------------------------------------------------------------------------------------------------------------------------------------------------------------------------------------------------------------------------------------------------------------------------------------------------------------------------------------------------------------------------------------------------------------------------------------------------------------------------------------------------------------------------------------------------------------------------------------------------------------------------------------------------------------------------------------------------------------|
| Designer                            | Petra Vonk                                                                                                                                                                                                                                                                                                                                                                                                                                                                                                                                                                                                                                                                                                               |
| Content                             | 100% Wool Design Felt                                                                                                                                                                                                                                                                                                                                                                                                                                                                                                                                                                                                                                                                                                    |
| Standard Sizes                      | Quarter Circle: ±3'-0 3/4" x 3'-0 3/4" x 8'-1 1/2" (±93 x 93 x 248 cm)<br>Half Circle: ±6'-1 3/4" x 3'-0 3/4" x 8'-1 1/2" (±186 x 93 x 248 cm)                                                                                                                                                                                                                                                                                                                                                                                                                                                                                                                                                                           |
| Panel Thickness                     | ±6 in (±15 cm)                                                                                                                                                                                                                                                                                                                                                                                                                                                                                                                                                                                                                                                                                                           |
| Size Tolerance                      | Plectere is made of natural wool felt and braided by hand so sizes may vary $\pm 2$ in ( $\pm 5$ cm) in width and $\pm 2-4$ in ( $\pm 5-10$ cm) in length                                                                                                                                                                                                                                                                                                                                                                                                                                                                                                                                                                |
| Colors                              | 1-Color per panel                                                                                                                                                                                                                                                                                                                                                                                                                                                                                                                                                                                                                                                                                                        |
| Hardware Finishes                   | Brass rivets secure the strips on the left and right sides<br>Top and bottom bars are satin anodized aluminum                                                                                                                                                                                                                                                                                                                                                                                                                                                                                                                                                                                                            |
| Suspension Points                   | Two to four suspension points per panel                                                                                                                                                                                                                                                                                                                                                                                                                                                                                                                                                                                                                                                                                  |
| Custom                              | Custom sizes available—please contact FilzFelt Customer Service for guidance<br>2-Color to 4-Color panels are available and must be quoted                                                                                                                                                                                                                                                                                                                                                                                                                                                                                                                                                                               |
| Durability                          | Contract or residential                                                                                                                                                                                                                                                                                                                                                                                                                                                                                                                                                                                                                                                                                                  |
| Lead Time                           | Made to order and certain lead times will apply                                                                                                                                                                                                                                                                                                                                                                                                                                                                                                                                                                                                                                                                          |
| Installation                        | Install with two to four suspension drops included per panel with cable grippers that mount to ceiling and allow height adjustment. Suspension cables come in 3'-0" (91.4 cm) length and additional length is available for an upcharge. Actual ceiling connection depends upon ceiling type and ceiling fasteners not included.                                                                                                                                                                                                                                                                                                                                                                                         |
| Recommended Distance<br>Above Floor | 8 in (20 cm)                                                                                                                                                                                                                                                                                                                                                                                                                                                                                                                                                                                                                                                                                                             |
| Maintenance                         | Vacuum occasionally to remove general air-borne debris. Should soiling occur, spot clean with mild soap and lukewarm water. Avoid aggressive rubbing as this can continue the felting process and change the surface appearance of the felt. Refer to 100% Wool Design Felt Maintenance + Cleaning for detailed care instructions.                                                                                                                                                                                                                                                                                                                                                                                       |
| Variation                           | Wool felt is a natural material and color variation and inclusions of natural fiber on the surface are evidence of the 100% natural origin of the material. Product color is only indicative, as it is not possible to assure consistency of color in a natural product due to the natural color of raw wool and absorption of dyes. Color matching cannot be guaranteed on shipments and variation will be more pronounced beyond the normal commercial range. In addition, variations in temperature and humidity can expand or contract the fibers affecting the size and shape of the felt. Please note that dimensions may change ±2 in (±5 cm) in width and ±2–4 in (±5–10 cm) in length due to climate variation. |
| Environmental                       | 100% biodegradable/compostable, contains no formaldehyde, 100% VOC free, no chemical irritants, and free of harmful substances Contributes to LEED® Download Declare Label Living Building Challenge Criteria Compliant Oeko-Tex Standard 100 Certified Product Class II Meets VOC test limits for the CDPH v1.2 method                                                                                                                                                                                                                                                                                                                                                                                                  |
| Acoustics                           | ASTM C 423: NRC - 0.20, SAA - 0.23                                                                                                                                                                                                                                                                                                                                                                                                                                                                                                                                                                                                                                                                                       |
| Colorfastness to Light              | Class 4–5 (40 hours)                                                                                                                                                                                                                                                                                                                                                                                                                                                                                                                                                                                                                                                                                                     |
| Colorfastness to Crocking           | Class 3-4 (wet), Class 4-5 (dry)                                                                                                                                                                                                                                                                                                                                                                                                                                                                                                                                                                                                                                                                                         |
| Flammability                        | Test reports available upon request                                                                                                                                                                                                                                                                                                                                                                                                                                                                                                                                                                                                                                                                                      |
|                                     | ···· <del>·</del> ·······························                                                                                                                                                                                                                                                                                                                                                                                                                                                                                                                                                                                                                                                                        |