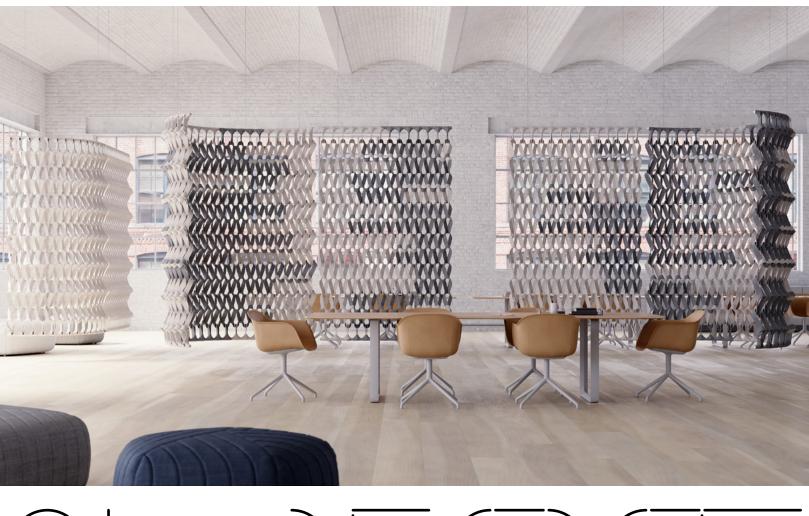

Plectere Curve divides without disconnecting.

Braided wool felt strips come together to make a soft and three-dimensional hanging panel that comes in two standard sizes—Quarter Circle and Half Circle. These curvalious panels divide space and soften sound with their thick wool felt strips. Pair with Plectere Aline panels to create cozy nooks or hang on their own for a sea of lovely arcs. And thanks to the minimal suspension hardware, nothing steals the show from these bespoke knitted curves.

By combining Plectere Aline and Plectere Curve, defining the spaces you need is as easy as pie. Hang these soft braided panels to define a corridor, create head's down work nooks, or simply break up a large room. Allow multiple panels to undulate through a space or hang them individually to create a custom space plan that goes up in no time flat.