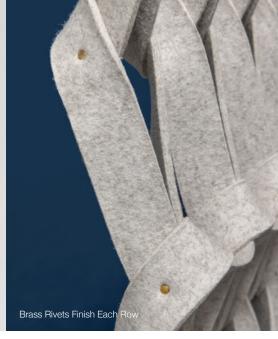

- Petra Vonk, designer of Plectere Curve

Top View

Half Circle Top View

| Product                             | Plectere Curve                                                                                                                                                                                                                                                                                                                                                                                                                                                                                                                                                                                                                                                                                                           |
|-------------------------------------|--------------------------------------------------------------------------------------------------------------------------------------------------------------------------------------------------------------------------------------------------------------------------------------------------------------------------------------------------------------------------------------------------------------------------------------------------------------------------------------------------------------------------------------------------------------------------------------------------------------------------------------------------------------------------------------------------------------------------|
| Designer                            | Petra Vonk                                                                                                                                                                                                                                                                                                                                                                                                                                                                                                                                                                                                                                                                                                               |
| Content                             | 100% Wool Design Felt                                                                                                                                                                                                                                                                                                                                                                                                                                                                                                                                                                                                                                                                                                    |
| Standard Sizes                      | Quarter Circle: ±3'-0 3/4" x 3'-0 3/4" x 8'-1 1/2" (±93 x 93 x 248 cm)<br>Half Circle: ±6'-1 3/4" x 3'-0 3/4" x 8'-1 1/2" (±186 x 93 x 248 cm)                                                                                                                                                                                                                                                                                                                                                                                                                                                                                                                                                                           |
| Panel Thickness                     | ±6 in (±15 cm)                                                                                                                                                                                                                                                                                                                                                                                                                                                                                                                                                                                                                                                                                                           |
| Size Tolerance                      | Plectere is made of natural wool felt and braided by hand so sizes may vary $\pm 2$ in ( $\pm 5$ cm) in width and $\pm 2-4$ in ( $\pm 5-10$ cm) in length                                                                                                                                                                                                                                                                                                                                                                                                                                                                                                                                                                |
| Colors                              | 1-Color per panel                                                                                                                                                                                                                                                                                                                                                                                                                                                                                                                                                                                                                                                                                                        |
| Hardware Finishes                   | Brass rivets secure the strips on the left and right sides<br>Top and bottom bars are satin anodized aluminum                                                                                                                                                                                                                                                                                                                                                                                                                                                                                                                                                                                                            |
| Suspension Points                   | Two to four suspension points per panel                                                                                                                                                                                                                                                                                                                                                                                                                                                                                                                                                                                                                                                                                  |
| Custom                              | Custom sizes available—please contact FilzFelt Customer Service for guidance<br>2-Color to 4-Color panels are available and must be quoted                                                                                                                                                                                                                                                                                                                                                                                                                                                                                                                                                                               |
| Durability                          | Contract or residential                                                                                                                                                                                                                                                                                                                                                                                                                                                                                                                                                                                                                                                                                                  |
| Lead Time                           | Made to order and certain lead times will apply                                                                                                                                                                                                                                                                                                                                                                                                                                                                                                                                                                                                                                                                          |
| Installation                        | Install with two to four suspension drops included per panel with cable grippers that mount to ceiling and allow height adjustment. Suspension cables come in 3'-0" (91.4 cm) length and additional length is available for an upcharge. Actual ceiling connection depends upon ceiling type and ceiling fasteners not included.                                                                                                                                                                                                                                                                                                                                                                                         |
| Recommended Distance<br>Above Floor | 8 in (20 cm)                                                                                                                                                                                                                                                                                                                                                                                                                                                                                                                                                                                                                                                                                                             |
| Maintenance                         | Vacuum occasionally to remove general air-borne debris. Should soiling occur, spot clean with mild soap and lukewarm water. Avoid aggressive rubbing as this can continue the felting process and change the surface appearance of the felt. Refer to 100% Wool Design Felt Maintenance + Cleaning for detailed care instructions.                                                                                                                                                                                                                                                                                                                                                                                       |
| Variation                           | Wool felt is a natural material and color variation and inclusions of natural fiber on the surface are evidence of the 100% natural origin of the material. Product color is only indicative, as it is not possible to assure consistency of color in a natural product due to the natural color of raw wool and absorption of dyes. Color matching cannot be guaranteed on shipments and variation will be more pronounced beyond the normal commercial range. In addition, variations in temperature and humidity can expand or contract the fibers affecting the size and shape of the felt. Please note that dimensions may change ±2 in (±5 cm) in width and ±2–4 in (±5–10 cm) in length due to climate variation. |
| Environmental                       | 100% biodegradable/compostable, contains no formaldehyde, 100% VOC free, no chemical irritants, and free of harmful substances Contributes to LEED® Download Declare Label Living Building Challenge Criteria Compliant Oeko-Tex Standard 100 Certified Product Class II Meets VOC test limits for the CDPH v1.2 method                                                                                                                                                                                                                                                                                                                                                                                                  |
| Acoustics                           | ASTM C 423: NRC - 0.20, SAA - 0.23                                                                                                                                                                                                                                                                                                                                                                                                                                                                                                                                                                                                                                                                                       |
| Colorfastness to Light              | Class 4–5 (40 hours)                                                                                                                                                                                                                                                                                                                                                                                                                                                                                                                                                                                                                                                                                                     |
| Colorfastness to Crocking           | Class 3-4 (wet), Class 4-5 (dry)                                                                                                                                                                                                                                                                                                                                                                                                                                                                                                                                                                                                                                                                                         |
| Flammability                        | Test reports available upon request                                                                                                                                                                                                                                                                                                                                                                                                                                                                                                                                                                                                                                                                                      |
|                                     | ···· <del>·</del> ·······························                                                                                                                                                                                                                                                                                                                                                                                                                                                                                                                                                                                                                                                                        |